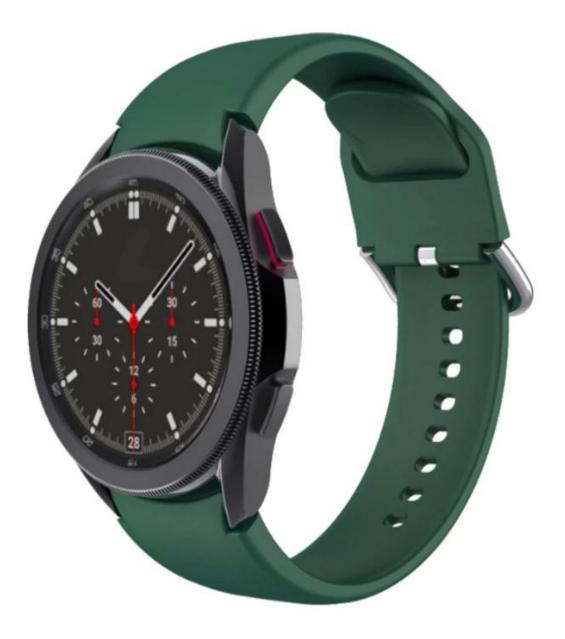

## Replacement Wristband Silicone Strap Band For Samsung Galaxy Watch 5 44mm 40mm Watch5 Pro Smartwatch

## Product Design :

- Fit Model []For Samsung Galaxy Watch5 Pro/44mm/40mm
- Item :CBSGW-15
- Band Material : Silicone
- Band Colors: White,orange,light green,purple,grey,black,red,army green,light pink,dark green,teal green,sky blue,midnight blue
- Band Length :S:75+117mm;L:75+130mm
- Design : With Quick release pins
- Type : Sport Silicone Watch Band With Silver Metal Buckle