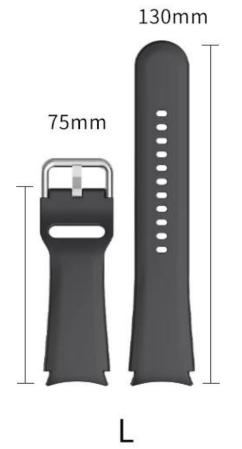

## Product Design :

- Fit Model []For Samsung Galaxy Watch5 Pro/44mm/40mm
- Item :CBSGW-15
- Band Material : Silicone
- Band Colors: White,orange,light green,purple,grey,black,red,army green,light pink,dark green,teal green,sky blue,midnight blue
- Band Length :S:75+117mm;L:75+130mm
- Design : With Quick release pins
- Type : Sport Silicone Watch Band With Silver Metal Buckle