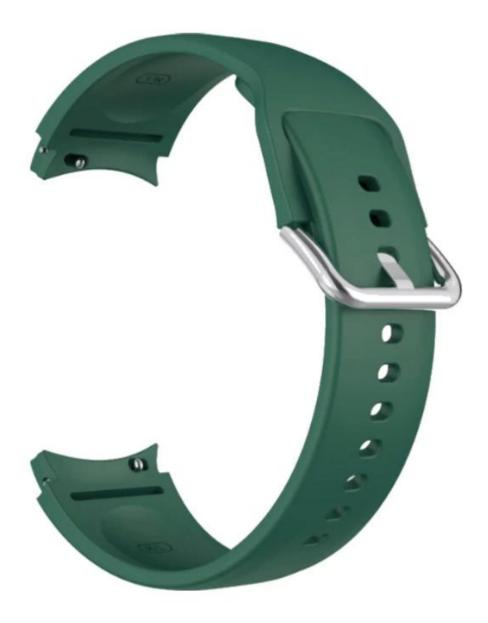

## Product Design :

- Fit Model []For Samsung Galaxy Watch5 Pro/44mm/40mm
- Item :CBSGW-15
- Band Material : Silicone
- Band Colors: White,orange,light green,purple,grey,black,red,army green,light pink,dark green,teal green,sky blue,midnight blue
- Band Length :S:75+117mm;L:75+130mm
- Design : With Quick release pins
- Type : Sport Silicone Watch Band With Silver Metal Buckle