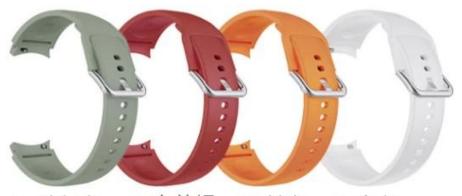

## Product Design :

- Fit Model []For Samsung Galaxy Watch5 Pro/44mm/40mm
- Item :CBSGW-15
- Band Material : Silicone
- Band Colors: White,orange,light green,purple,grey,black,red,army green,light pink,dark green,teal green,sky blue,midnight blue
- Band Length :S:75+117mm;L:75+130mm
- Design : With Quick release pins
- Type : Sport Silicone Watch Band With Silver Metal Buckle

Support Package Customized Service [Logo,Size,Description, Colors,Label,etc]

1-淡绿色 2-赤茶橘 3-橙色 4-白色

**5-**军绿色 **6-**红色 **7-**黑色 **8-**海鸥灰 **9-**丁香紫

10-午夜蓝 11-天蓝色 12-水鸭 13-墨绿 14-浅粉色

S