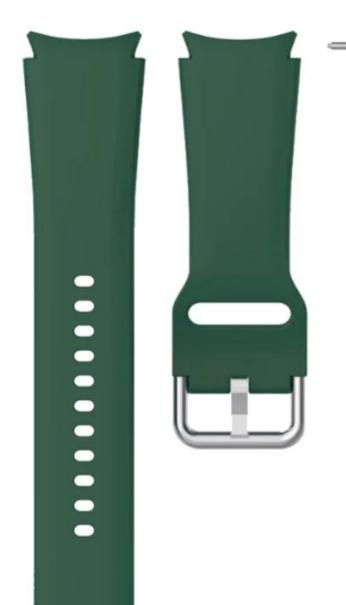

## Product Design :

- Fit Model []For Samsung Galaxy Watch5 Pro/44mm/40mm
- Item :CBSGW-15
- Band Material : Silicone
- Band Colors: White,orange,light green,purple,grey,black,red,army green,light pink,dark green,teal green,sky blue,midnight blue
- Band Length :S:75+117mm;L:75+130mm
- Design : With Quick release pins
- Type : Sport Silicone Watch Band With Silver Metal Buckle