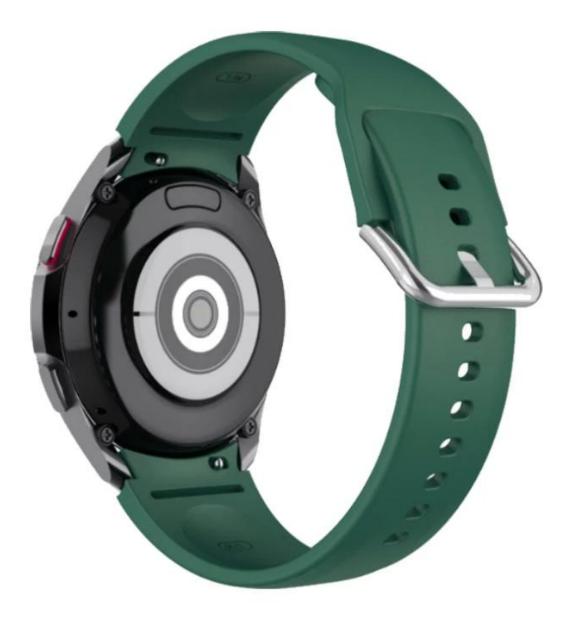

## Replacement Wristband Silicone Strap Band For Samsung Galaxy Watch 5 44mm 40mm Watch5 Pro Smartwatch

## Product Design :

- Fit Model []For Samsung Galaxy Watch5 Pro/44mm/40mm
- Item :CBSGW-15
- Band Material : Silicone
- Band Colors: White,orange,light green,purple,grey,black,red,army green,light pink,dark green,teal green,sky blue,midnight blue
- Band Length :S:75+117mm;L:75+130mm
- Design : With Quick release pins
- Type : Sport Silicone Watch Band With Silver Metal Buckle