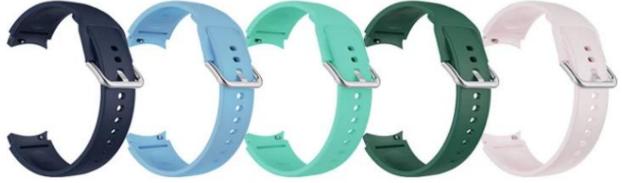

## Product Design :

- Fit Model []For Samsung Galaxy Watch5 Pro/44mm/40mm
- Item :CBSGW-15
- Band Material : Silicone
- Band Colors: White,orange,light green,purple,grey,black,red,army green,light pink,dark green,teal green,sky blue,midnight blue
- Band Length :S:75+117mm;L:75+130mm
- Design : With Quick release pins
- Type : Sport Silicone Watch Band With Silver Metal Buckle

Support Package Customized Service [Logo,Size,Description, Colors,Label,etc]

1-淡绿色 2-赤茶橘 3-橙色 4-白色

**5-**军绿色 **6-**红色 **7-**黑色 **8-**海鸥灰 **9-**丁香紫

10-午夜蓝 11-天蓝色 12-水鸭 13-墨绿 14-浅粉色

S