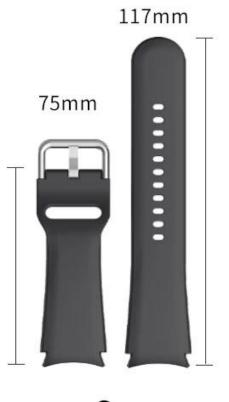

## Product Design :

- Fit Model []For Samsung Galaxy Watch5 Pro/44mm/40mm
- Item :CBSGW-15
- Band Material : Silicone
- Band Colors: White,orange,light green,purple,grey,black,red,army green,light pink,dark green,teal green,sky blue,midnight blue
- Band Length :S:75+117mm;L:75+130mm
- Design : With Quick release pins
- Type : Sport Silicone Watch Band With Silver Metal Buckle