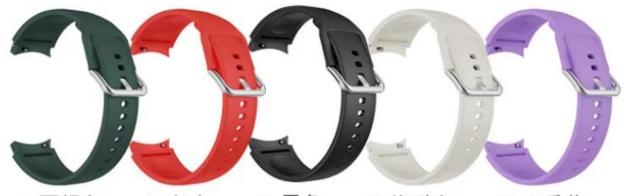

## Product Design :

- Fit Model []For Samsung Galaxy Watch5 Pro/44mm/40mm
- Item :CBSGW-15
- Band Material : Silicone
- Band Colors: White,orange,light green,purple,grey,black,red,army green,light pink,dark green,teal green,sky blue,midnight blue
- Band Length :S:75+117mm;L:75+130mm
- Design : With Quick release pins
- Type : Sport Silicone Watch Band With Silver Metal Buckle

Support Package Customized Service [Logo,Size,Description, Colors,Label,etc]

1-淡绿色 2-赤茶橘 3-橙色 4-白色

**5-**军绿色 **6-**红色 **7-**黑色 **8-**海鸥灰 **9-**丁香紫

10-午夜蓝 11-天蓝色 12-水鸭 13-墨绿 14-浅粉色

S