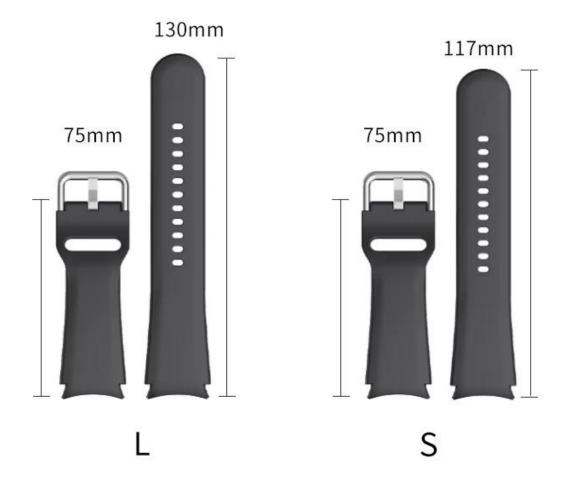

● Band Length :S:75+117mm;L:75+130mm

• Design : With Quick release pins

• Type : Sport Silicone Watch Band With Silver Metal Buckle

Support Mixed Batch Orders
First time sample order and mix order is acceptable
Larger quantity please contact sales for discount