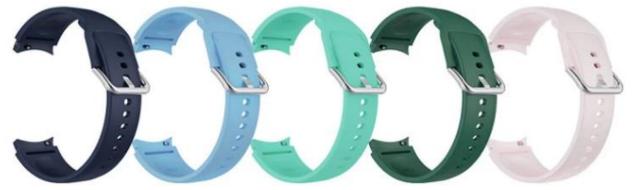

## **Product Design:**

● Fit Model ☐For Samsung Galaxy Watch4 44mm 40mm 42mm 46mm

• Item :CBSGW-15

• Band Material : Silicone

● Band Colors: White,orange,light green,purple,grey,black,red,army green,light pink,dark green,teal green,sky blue,midnight blue

The default packaging: Nice OPP Bag.
Also Can Choose the Retailing Package, Please Contact us.
Support Package Customized Service [Logo, Size, Description, Colors, Label, etc]

5-军绿色

6-红色

7-黑色

8-海鸥灰

9-丁香紫

**10**-午夜蓝 **11**-天蓝色 **12**-水鸭

13-墨绿

14-浅粉色