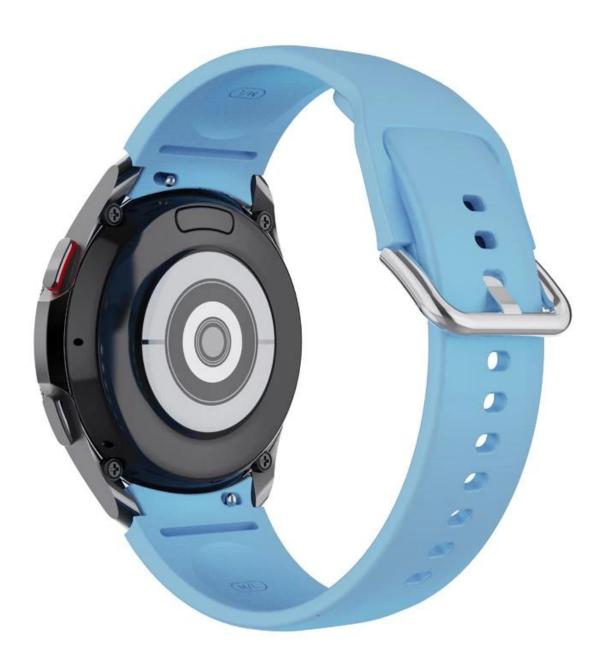

## Silicon Wrist Bands Watch Strap For Samsung Galaxy Watch4 44mm 40mm Classic 42mm 46mm Correa

## **Product Design:**

● Fit Model ☐For Samsung Galaxy Watch4 44mm 40mm 42mm 46mm

• Item :CBSGW-15

• Band Material : Silicone

● Band Colors: White,orange,light green,purple,grey,black,red,army green,light pink,dark green,teal green,sky blue,midnight blue

● Band Length :S:75+117mm;L:75+130mm

• Design : With Quick release pins

• Type : Sport Silicone Watch Band With Silver Metal Buckle

Support Mixed Batch Orders
First time sample order and mix order is acceptable
Larger quantity please contact sales for discount