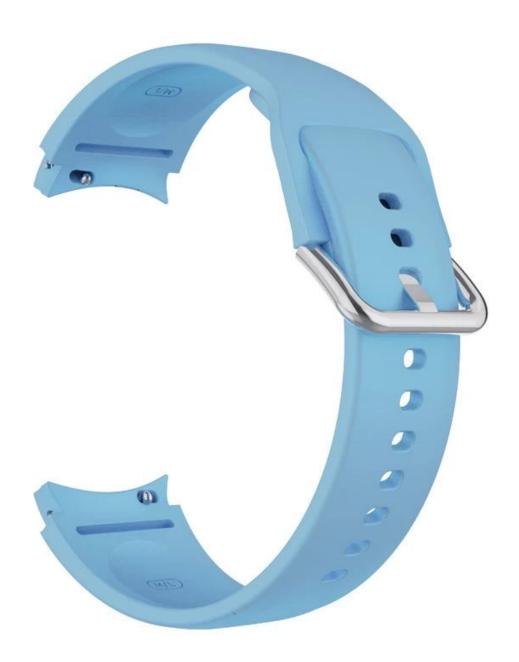

## **Product Design:**

● Fit Model ☐For Samsung Galaxy Watch4 44mm 40mm 42mm 46mm

• Item :CBSGW-15

• Band Material : Silicone

● Band Colors: White,orange,light green,purple,grey,black,red,army green,light pink,dark green,teal green,sky blue,midnight blue

● Band Length :S:75+117mm;L:75+130mm

• Design : With Quick release pins

• Type : Sport Silicone Watch Band With Silver Metal Buckle

Support Mixed Batch Orders
First time sample order and mix order is acceptable
Larger quantity please contact sales for discount