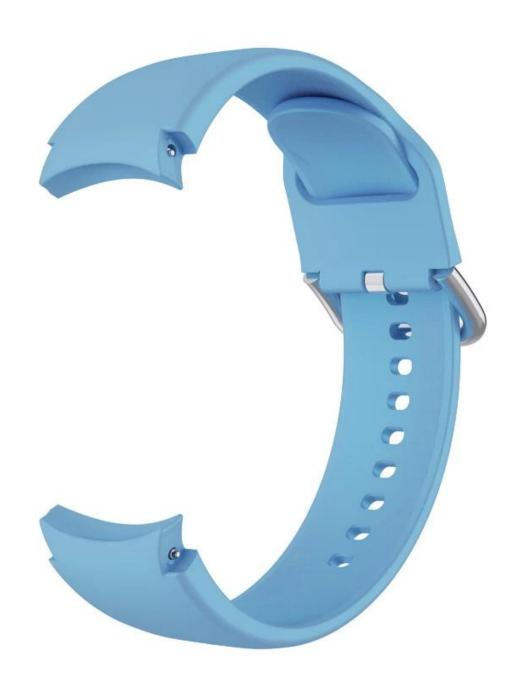

## **Product Design:**

● Fit Model ☐For Samsung Galaxy Watch4 44mm 40mm 42mm 46mm

• Item :CBSGW-15

• Band Material : Silicone

● Band Colors: White,orange,light green,purple,grey,black,red,army green,light pink,dark green,teal green,sky blue,midnight blue

● Band Length :S:75+117mm;L:75+130mm

• Design : With Quick release pins

• Type : Sport Silicone Watch Band With Silver Metal Buckle

Support Mixed Batch Orders
First time sample order and mix order is acceptable
Larger quantity please contact sales for discount