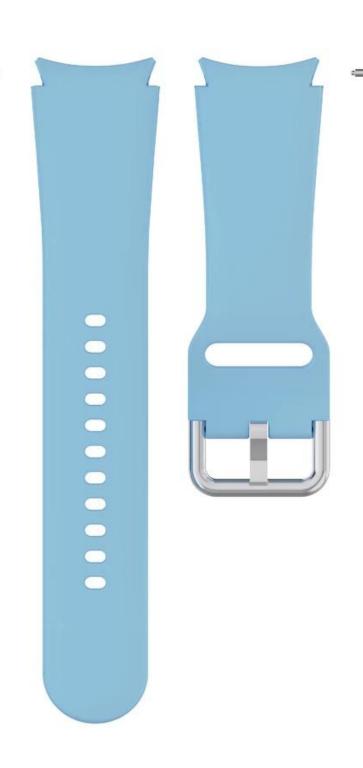

## **Product Design:**

● Fit Model ☐For Samsung Galaxy Watch4 44mm 40mm 42mm 46mm

• Item :CBSGW-15

• Band Material : Silicone

● Band Colors: White,orange,light green,purple,grey,black,red,army green,light pink,dark green,teal green,sky blue,midnight blue

● Band Length :S:75+117mm;L:75+130mm

• Design : With Quick release pins

• Type : Sport Silicone Watch Band With Silver Metal Buckle

Support Mixed Batch Orders
First time sample order and mix order is acceptable
Larger quantity please contact sales for discount