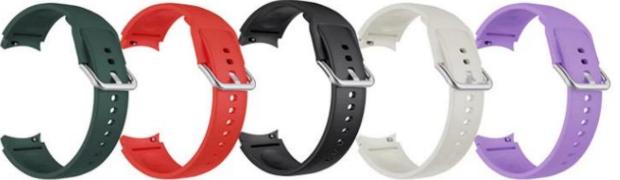

## **Product Design:**

● Fit Model ☐For Samsung Galaxy Watch4 44mm 40mm 42mm 46mm

• Item :CBSGW-15

• Band Material : Silicone

● Band Colors: White,orange,light green,purple,grey,black,red,army green,light pink,dark green,teal green,sky blue,midnight blue

The default packaging: Nice OPP Bag.
Also Can Choose the Retailing Package, Please Contact us.
Support Package Customized Service [Logo, Size, Description, Colors, Label, etc]

5-军绿色

6-红色

7-黑色

8-海鸥灰

9-丁香紫

**10**-午夜蓝 **11**-天蓝色 **12**-水鸭