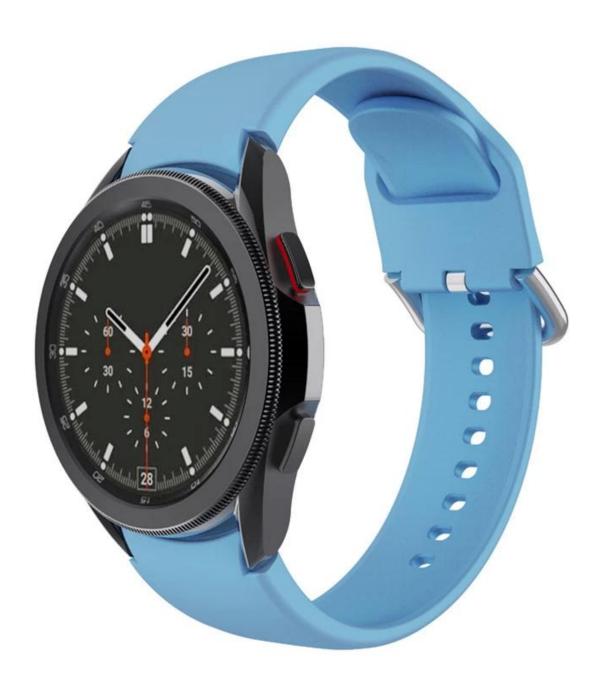

## **Product Design:**

● Fit Model ☐For Samsung Galaxy Watch4 44mm 40mm 42mm 46mm

• Item :CBSGW-15

• Band Material : Silicone

● Band Colors: White,orange,light green,purple,grey,black,red,army green,light pink,dark green,teal green,sky blue,midnight blue

● Band Length :S:75+117mm;L:75+130mm

• Design : With Quick release pins

• Type : Sport Silicone Watch Band With Silver Metal Buckle

Support Mixed Batch Orders
First time sample order and mix order is acceptable
Larger quantity please contact sales for discount