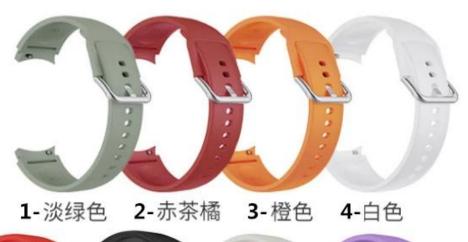

## **Product Design:**

● Fit Model ☐For Samsung Galaxy Watch4 44mm 40mm 42mm 46mm

• Item :CBSGW-15

• Band Material : Silicone

● Band Colors: White,orange,light green,purple,grey,black,red,army green,light pink,dark green,teal green,sky blue,midnight blue

The default packaging: Nice OPP Bag.
Also Can Choose the Retailing Package, Please Contact us.
Support Package Customized Service [Logo, Size, Description, Colors, Label, etc]

5-军绿色

6-红色

7-黑色

8-海鸥灰

9-丁香紫

**10**-午夜蓝 **11**-天蓝色 **12**-水鸭