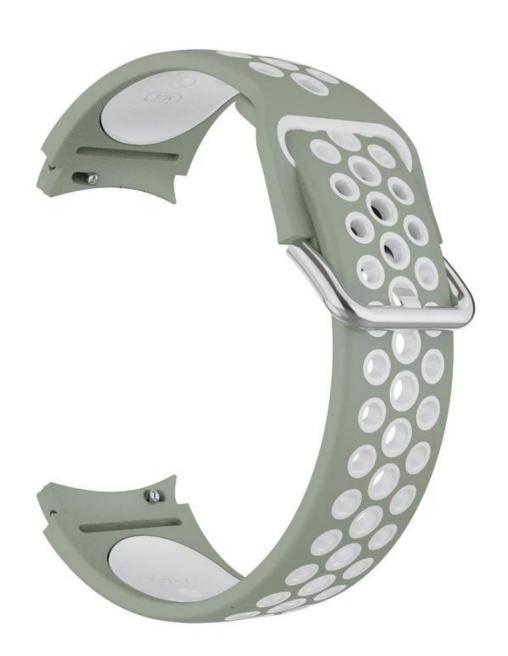

## **Product Design:**

● Fit Model ☐For Samsung Galaxy Watch5 Pro/44mm/40mm

• Item :CBSGW-16

Band Material : Silicone

● Band Colors: Light green,blue-white,green-white,black-blue,black-grey,black-yellow,black-white,black-red

• Band Length :S:75+117mm;L:75+130mm

• Design : With Quick release pins

• Feature: Massive perforation enhanced breathability

• Type : Breathable Sport Silicone Watch Band With Silver Metal Buckle

Support Mixed Batch Orders
First time sample order and mix order is acceptable