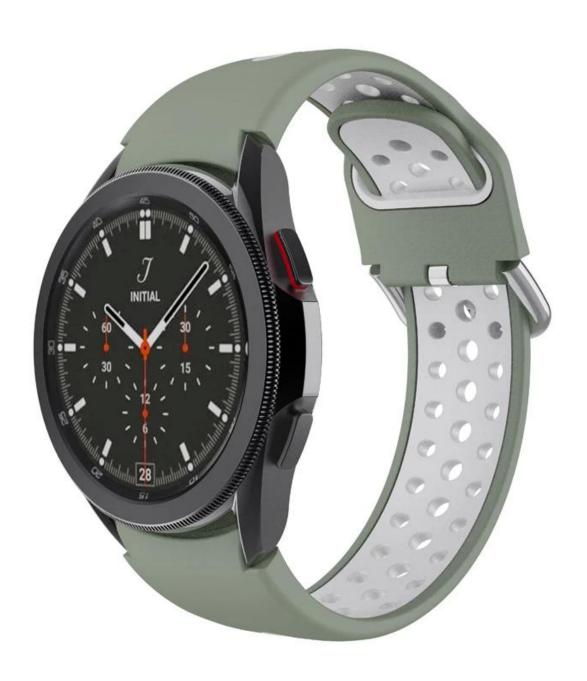

## **Product Design:**

● Fit Model ☐For Samsung Galaxy Watch5 Pro/44mm/40mm

• Item :CBSGW-16

Band Material : Silicone

● Band Colors: Light green,blue-white,green-white,black-blue,black-grey,black-yellow,black-white,black-red

• Band Length :S:75+117mm;L:75+130mm

• Design : With Quick release pins

• Feature: Massive perforation enhanced breathability

• Type : Breathable Sport Silicone Watch Band With Silver Metal Buckle

Support Mixed Batch Orders
First time sample order and mix order is acceptable