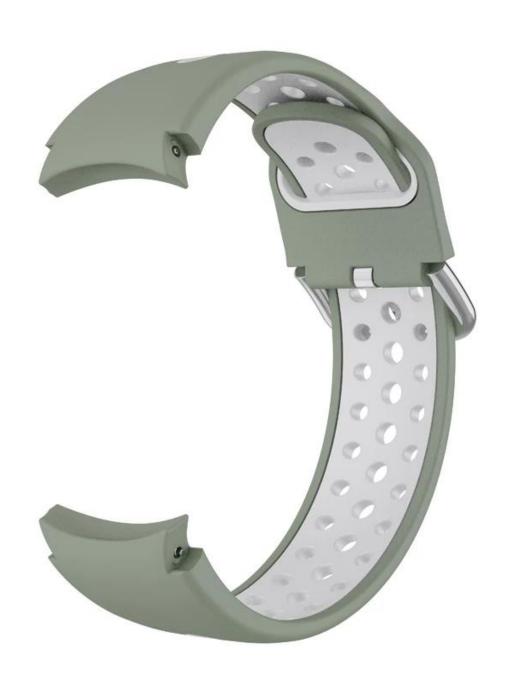

## **Product Design:**

● Fit Model ☐For Samsung Galaxy Watch5 Pro/44mm/40mm

• Item :CBSGW-16

Band Material : Silicone

● Band Colors: Light green,blue-white,green-white,black-blue,black-grey,black-yellow,black-white,black-red

• Band Length :S:75+117mm;L:75+130mm

• Design : With Quick release pins

• Feature: Massive perforation enhanced breathability

• Type : Breathable Sport Silicone Watch Band With Silver Metal Buckle

Support Mixed Batch Orders
First time sample order and mix order is acceptable