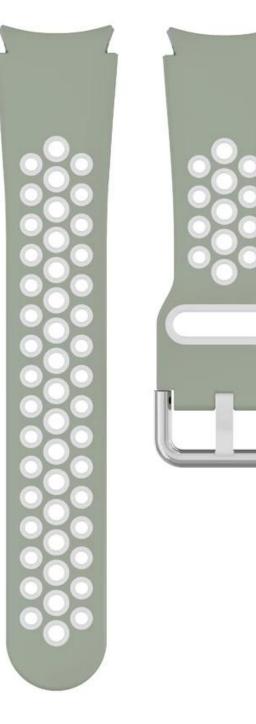

• Band Length :S:75+117mm;L:75+130mm

• Design : With Quick release pins

• Feature: Massive perforation enhanced breathability

• Type : Breathable Sport Silicone Watch Band With Silver Metal Buckle

Support Mixed Batch Orders
First time sample order and mix order is acceptable