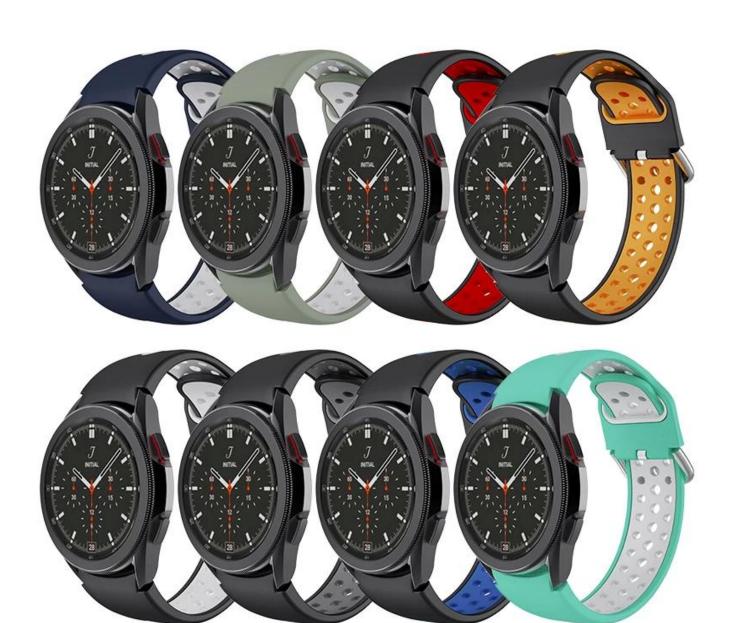

## **Product Design:**

● Fit Model ☐For Samsung Galaxy Watch5 Pro/44mm/40mm

• Item :CBSGW-16

Band Material : Silicone

● Band Colors: Light green,blue-white,green-white,black-blue,black-grey,black-yellow,black-white,black-red