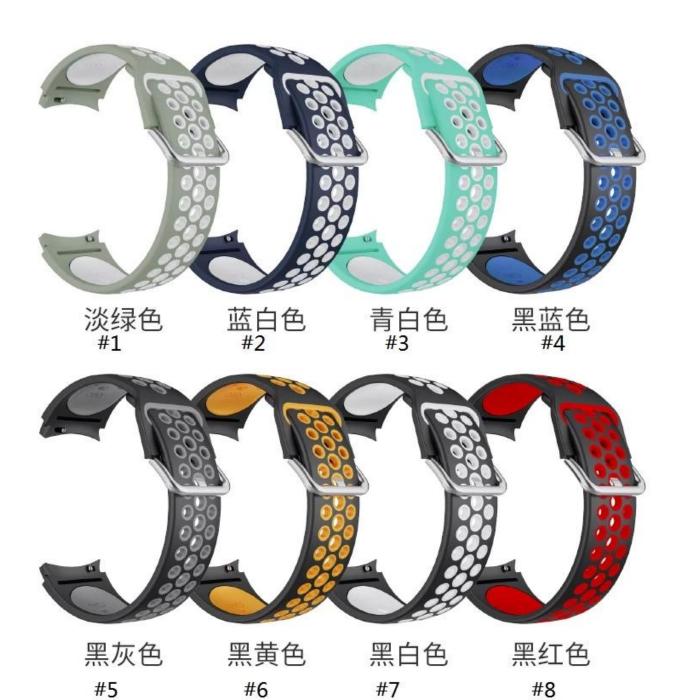

## **Product Design:**

● Fit Model ☐For Samsung Galaxy Watch5 Pro/44mm/40mm

• Item :CBSGW-16

Band Material : Silicone

● Band Colors: Light green,blue-white,green-white,black-blue,black-grey,black-yellow,black-white,black-red