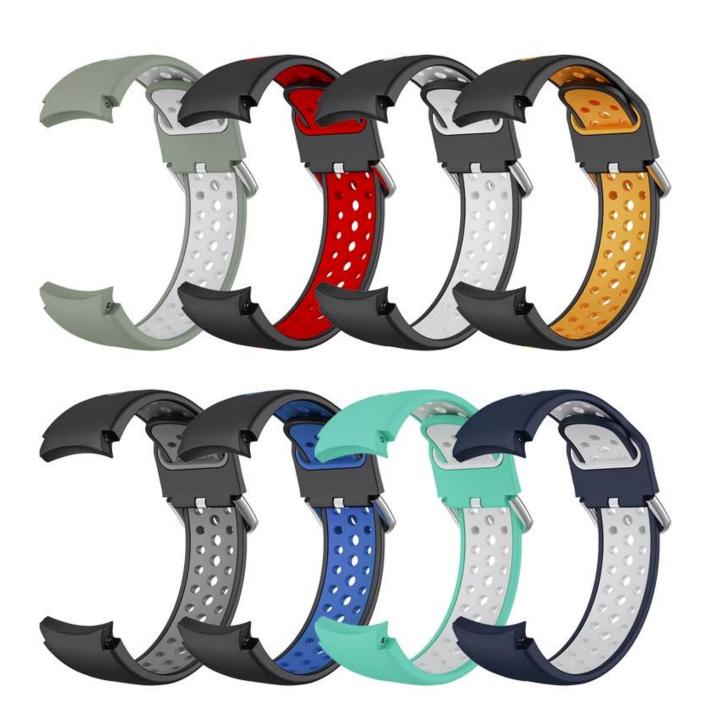

## **Product Design:**

● Fit Model ☐For Samsung Galaxy Watch5 Pro/44mm/40mm

• Item :CBSGW-16

Band Material : Silicone

● Band Colors: Light green,blue-white,green-white,black-blue,black-grey,black-yellow,black-white,black-red