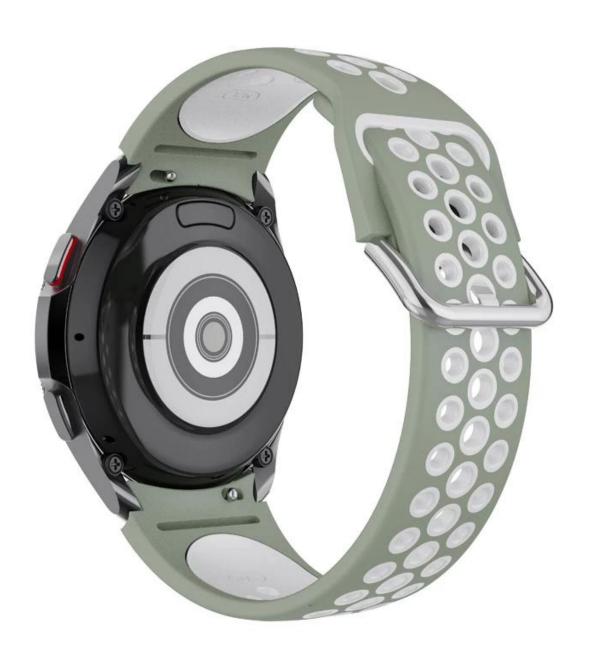

## **Product Design:**

● Fit Model ☐For Samsung Galaxy Watch5 Pro/44mm/40mm

• Item :CBSGW-16

Band Material : Silicone

● Band Colors: Light green,blue-white,green-white,black-blue,black-grey,black-yellow,black-white,black-red

• Band Length :S:75+117mm;L:75+130mm

• Design : With Quick release pins

• Feature: Massive perforation enhanced breathability

• Type : Breathable Sport Silicone Watch Band With Silver Metal Buckle

Support Mixed Batch Orders
First time sample order and mix order is acceptable