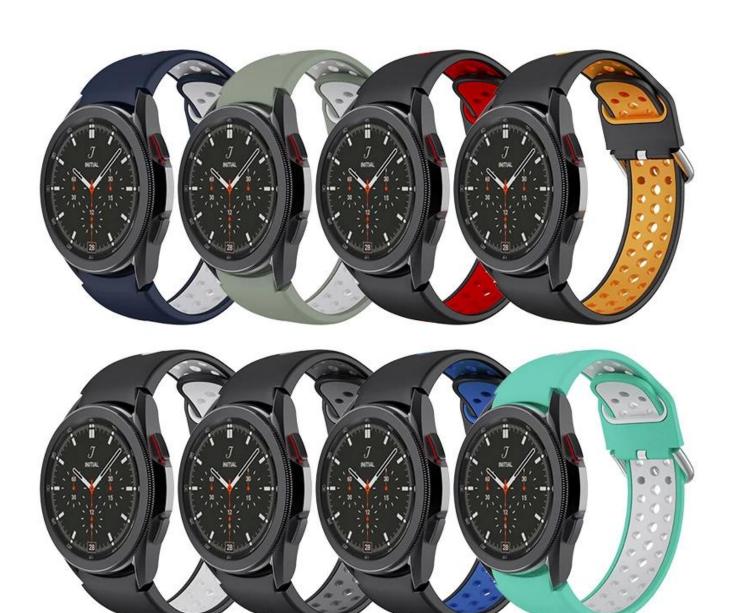

## **Product Design:**

● Fit Model ☐For Samsung Galaxy Watch4 44mm 40mm 42mm 46mm

• Item :CBSGW-16

• Band Material : Silicone

● Band Colors: Light green,blue-white,green-white,black-blue,black-grey,black-yellow,black-white,black-red