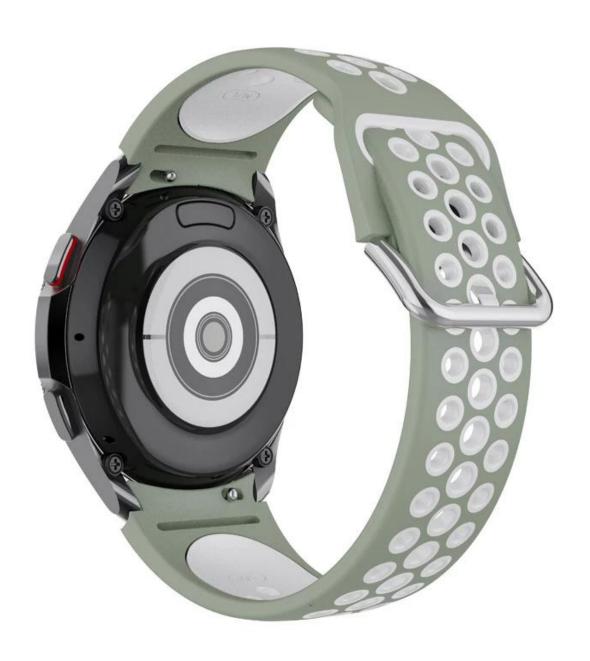

## Breathable Sport Soft Silicone Watch Band For Samsung Galaxy Watch4 Strap

## **Product Design:**

● Fit Model ☐For Samsung Galaxy Watch4 44mm 40mm 42mm 46mm

• Item :CBSGW-16

• Band Material : Silicone

● Band Colors: Light green,blue-white,green-white,black-blue,black-grey,black-yellow,black-white,black-red

• Band Length :S:75+117mm;L:75+130mm

• Design : With Quick release pins

• Feature: Massive perforation enhanced breathability

• Type : Breathable Sport Silicone Watch Band With Silver Metal Buckle

Support Mixed Batch Orders