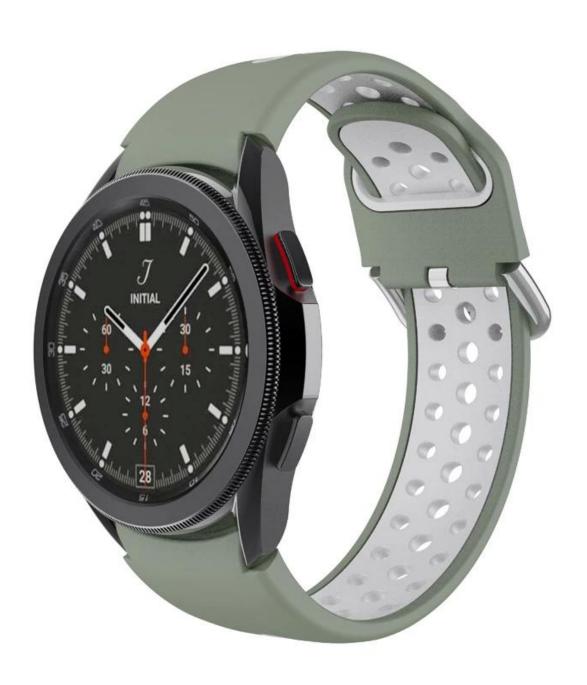

## Breathable Sport Soft Silicone Watch Band For Samsung Galaxy Watch4 Strap

## **Product Design:**

● Fit Model ☐For Samsung Galaxy Watch4 44mm 40mm 42mm 46mm

• Item :CBSGW-16

• Band Material : Silicone

● Band Colors: Light green,blue-white,green-white,black-blue,black-grey,black-yellow,black-white,black-red

• Band Length :S:75+117mm;L:75+130mm

• Design : With Quick release pins

• Feature: Massive perforation enhanced breathability

• Type : Breathable Sport Silicone Watch Band With Silver Metal Buckle

Support Mixed Batch Orders