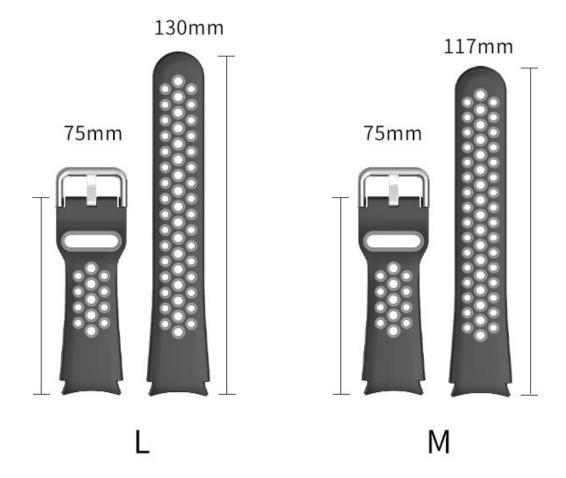

• Band Length :S:75+117mm;L:75+130mm

• Design : With Quick release pins

• Feature: Massive perforation enhanced breathability

• Type : Breathable Sport Silicone Watch Band With Silver Metal Buckle

Support Mixed Batch Orders