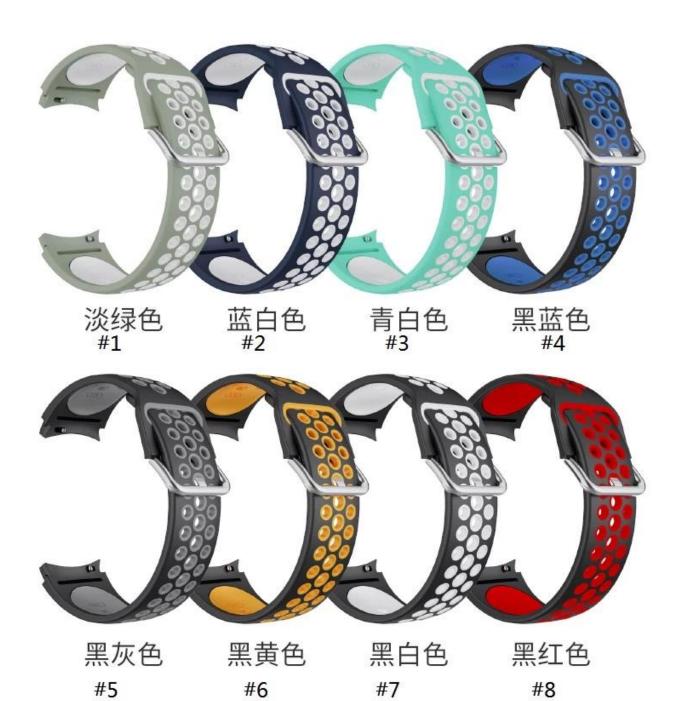

## **Product Design:**

● Fit Model ☐For Samsung Galaxy Watch4 44mm 40mm 42mm 46mm

• Item :CBSGW-16

• Band Material : Silicone

● Band Colors: Light green,blue-white,green-white,black-blue,black-grey,black-yellow,black-white,black-red