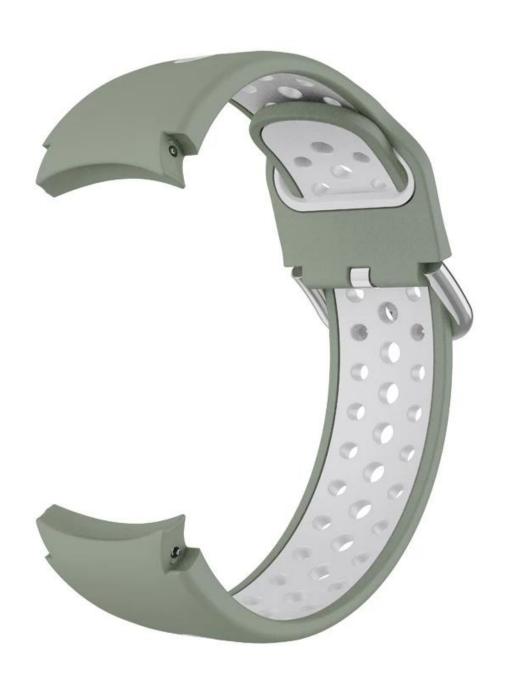

## Breathable Sport Soft Silicone Watch Band For Samsung Galaxy Watch4 Strap

## **Product Design:**

● Fit Model ☐For Samsung Galaxy Watch4 44mm 40mm 42mm 46mm

• Item :CBSGW-16

• Band Material : Silicone

● Band Colors: Light green,blue-white,green-white,black-blue,black-grey,black-yellow,black-white,black-red

• Band Length :S:75+117mm;L:75+130mm

• Design : With Quick release pins

• Feature: Massive perforation enhanced breathability

• Type : Breathable Sport Silicone Watch Band With Silver Metal Buckle

Support Mixed Batch Orders