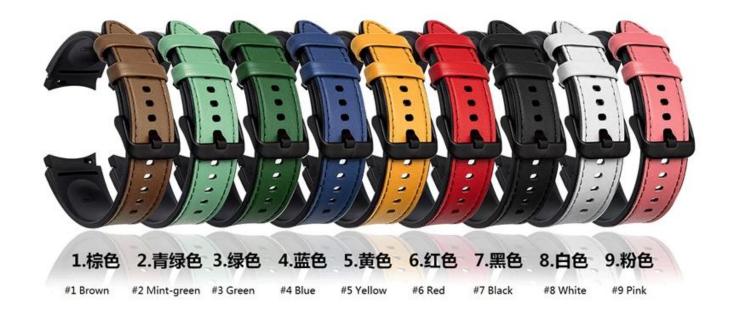

## **Product Design:**

● Fit Model ☐For Samsung Galaxy Watch5 Pro/44mm/40mm

• Item :CBSGW-17

Band Material : Genuine Leather+Silicone

● Band Colors: Brown, Light green, Green, Blue, Yellow, Red, Black, White, Pink