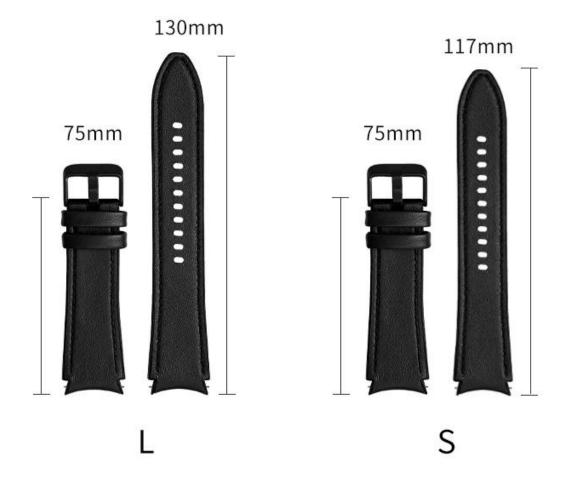

• Band Length :S:75+117mm;L:75+130mm

• Design : With Quick release pins

• Type : Genuine Leather Silicone Watch Band

• Feature:Water Resistant,Skin- Friendly