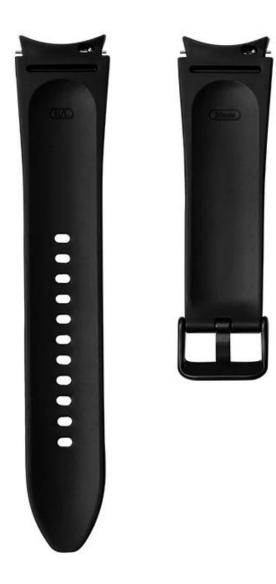

## **Product Design:**

● Fit Model ☐For Samsung Galaxy Watch5 Pro/44mm/40mm

• Item :CBSGW-17

Band Material : Genuine Leather+Silicone

● Band Colors: Brown, Light green, Green, Blue, Yellow, Red, Black, White, Pink

• Band Length :S:75+117mm;L:75+130mm

• Design : With Quick release pins

• Type : Genuine Leather Silicone Watch Band

• Feature:Water Resistant,Skin- Friendly