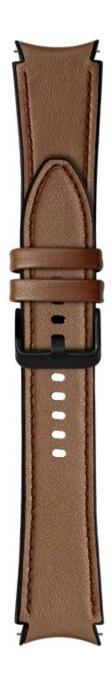

## **Product Design:**

● Fit Model ☐For Samsung Galaxy Watch5 Pro/44mm/40mm

• Item :CBSGW-17

Band Material : Genuine Leather+Silicone

● Band Colors: Brown, Light green, Green, Blue, Yellow, Red, Black, White, Pink

• Band Length :S:75+117mm;L:75+130mm

• Design : With Quick release pins

• Type : Genuine Leather Silicone Watch Band

• Feature:Water Resistant,Skin- Friendly