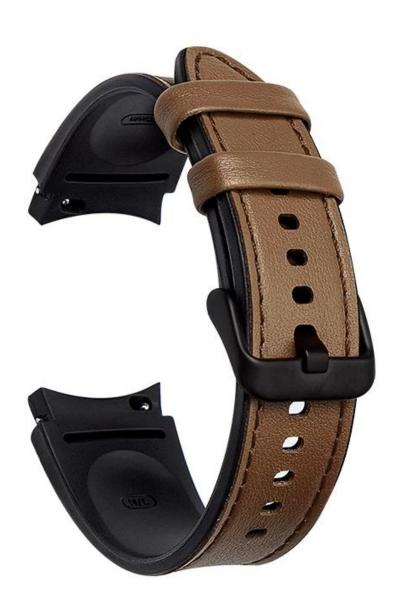

## **Product Design:**

● Fit Model ☐For Samsung Galaxy Watch5 Pro/44mm/40mm

• Item :CBSGW-17

Band Material : Genuine Leather+Silicone

● Band Colors: Brown, Light green, Green, Blue, Yellow, Red, Black, White, Pink

• Band Length :S:75+117mm;L:75+130mm

• Design : With Quick release pins

• Type : Genuine Leather Silicone Watch Band

• Feature:Water Resistant,Skin- Friendly