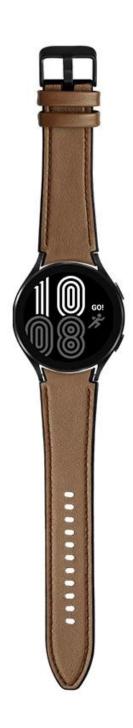

## **Product Design:**

● Fit Model ☐For Samsung Galaxy Watch5 Pro/44mm/40mm

• Item :CBSGW-17

Band Material : Genuine Leather+Silicone

● Band Colors: Brown, Light green, Green, Blue, Yellow, Red, Black, White, Pink

• Band Length :S:75+117mm;L:75+130mm

• Design : With Quick release pins

• Type : Genuine Leather Silicone Watch Band

• Feature:Water Resistant,Skin- Friendly