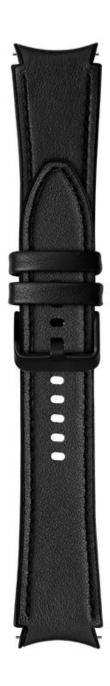

## Genuine Leather Silicone Watch Band For Samsung Watch 4 44mm 40mm Galaxi Watch4 42mm 46mm Strap

## **Product Design:**

● Fit Model ☐For Samsung Galaxy Watch4 44mm 40mm 42mm 46mm

• Item :CBSGW-17

● Band Material : Genuine Leather+Silicone

● Band Colors: Brown, Light green, Green, Blue, Yellow, Red, Black, White, Pink

Band Length :S:75+117mm;L:75+130mm

• Design : With Quick release pins

• Type : Genuine Leather Silicone Watch Band

Feature:Water Resistant,Skin- Friendly