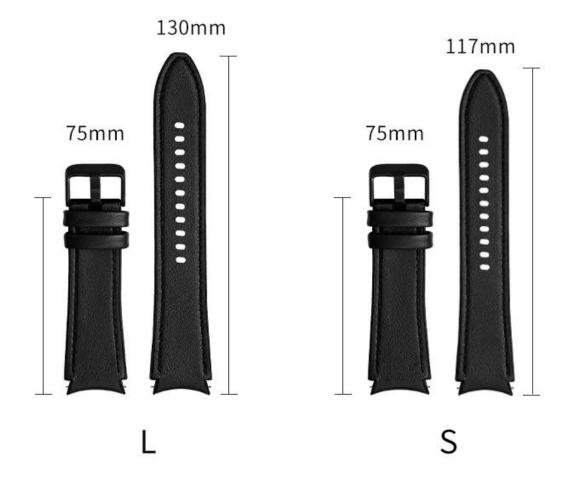

Band Length :S:75+117mm;L:75+130mm

• Design : With Quick release pins

• Type : Genuine Leather Silicone Watch Band

Feature:Water Resistant,Skin- Friendly