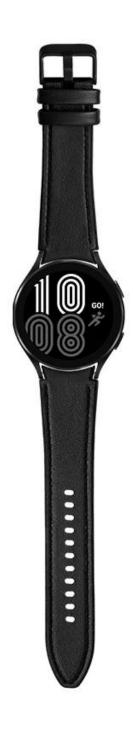

## Genuine Leather Silicone Watch Band For Samsung Watch 4 44mm 40mm Galaxi Watch4 42mm 46mm Strap

## **Product Design:**

● Fit Model ☐For Samsung Galaxy Watch4 44mm 40mm 42mm 46mm

• Item :CBSGW-17

● Band Material : Genuine Leather+Silicone

● Band Colors: Brown, Light green, Green, Blue, Yellow, Red, Black, White, Pink

Band Length :S:75+117mm;L:75+130mm

• Design : With Quick release pins

• Type : Genuine Leather Silicone Watch Band

Feature:Water Resistant,Skin- Friendly