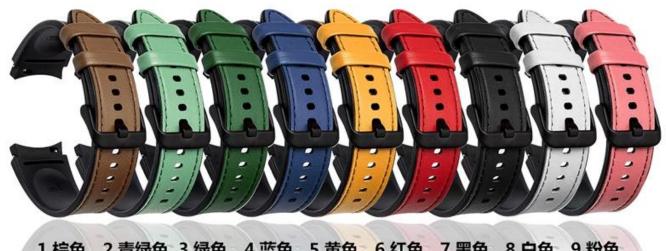

## **Product Design:**

● Fit Model ☐For Samsung Galaxy Watch4 44mm 40mm 42mm 46mm

• Item :CBSGW-17

● Band Material : Genuine Leather+Silicone

● Band Colors: Brown, Light green, Green, Blue, Yellow, Red, Black, White, Pink

Support Package Customized Service [Logo, Size, Description, Colors, Label, etc]

1.棕色 2.青绿色 3.绿色 4.蓝色 5.黄色 6.红色 7.黑色 8.白色 9.粉色