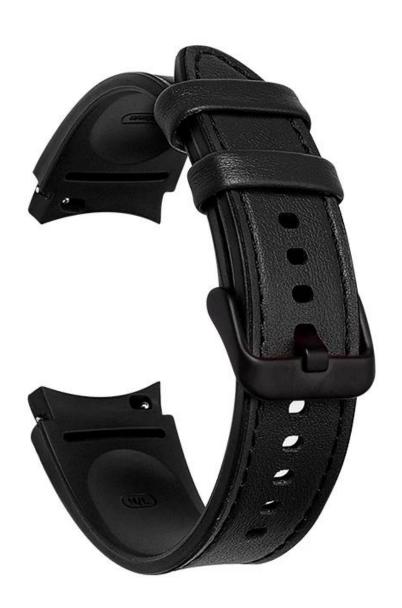

## **Product Design:**

● Fit Model ☐For Samsung Galaxy Watch4 44mm 40mm 42mm 46mm

• Item :CBSGW-17

● Band Material : Genuine Leather+Silicone

● Band Colors: Brown, Light green, Green, Blue, Yellow, Red, Black, White, Pink

Band Length :S:75+117mm;L:75+130mm

• Design : With Quick release pins

• Type : Genuine Leather Silicone Watch Band

Feature:Water Resistant,Skin- Friendly