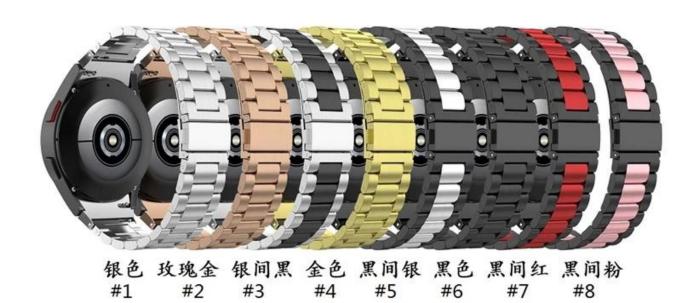

## **Product Design:**

● Fit Model 🛮 For Samsung Galaxy Watch5 Pro/44mm/40mm

• Item :CBSGW-19

Material : Stainless Steel

• Colors: Silver, Black, Gold, Rose gold, Silver-black, Black-silver, Black-red, Black-pink

Band Length: 165mm

■ Type 

Solid Stainless Steel Watch Band

Clasp type: Unique Fold-over clasp design

• Design: Watch Band +Watchband Conector.Band comes with watch lugs on both ends