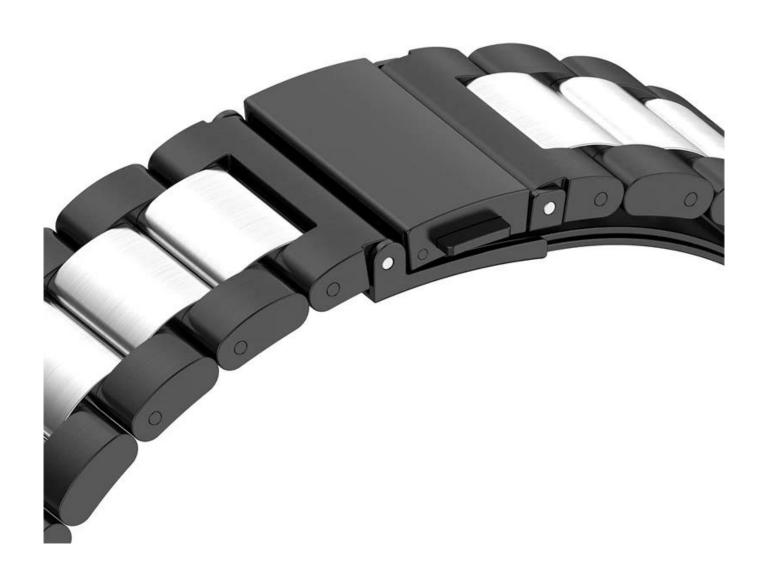

Band Length: 165mm

■ Type 

Solid Stainless Steel Watch Band

Clasp type: Unique Fold-over clasp design

• Design: Watch Band +Watchband Conector.Band comes with watch lugs on both ends