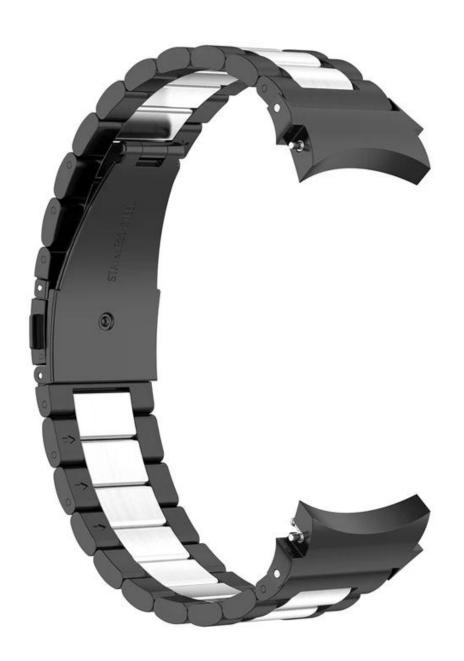

## **Product Design:**

● Fit Model 🛮 For Samsung Galaxy Watch5 Pro/44mm/40mm

• Item :CBSGW-19

Material : Stainless Steel

• Colors: Silver, Black, Gold, Rose gold, Silver-black, Black-silver, Black-red, Black-pink

Band Length: 165mm

■ Type 

Solid Stainless Steel Watch Band

Clasp type: Unique Fold-over clasp design

• Design: Watch Band +Watchband Conector.Band comes with watch lugs on both ends