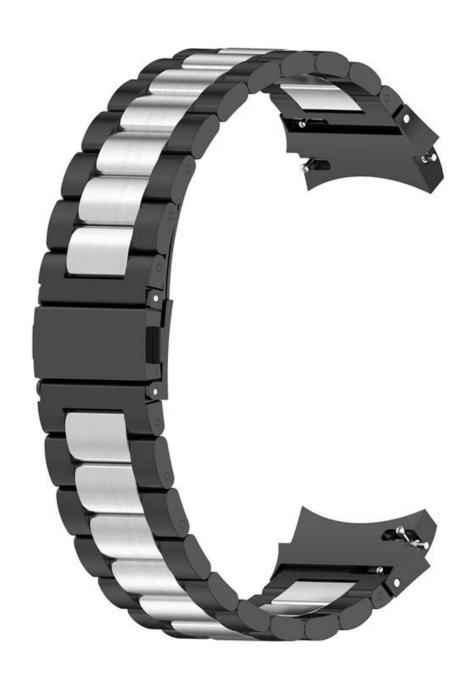

## **Product Design:**

● Fit Model 🛮 For Samsung Galaxy Watch5 Pro/44mm/40mm

• Item :CBSGW-19

Material : Stainless Steel

• Colors: Silver, Black, Gold, Rose gold, Silver-black, Black-silver, Black-red, Black-pink

Band Length: 165mm

■ Type 

Solid Stainless Steel Watch Band

Clasp type: Unique Fold-over clasp design

• Design: Watch Band +Watchband Conector.Band comes with watch lugs on both ends