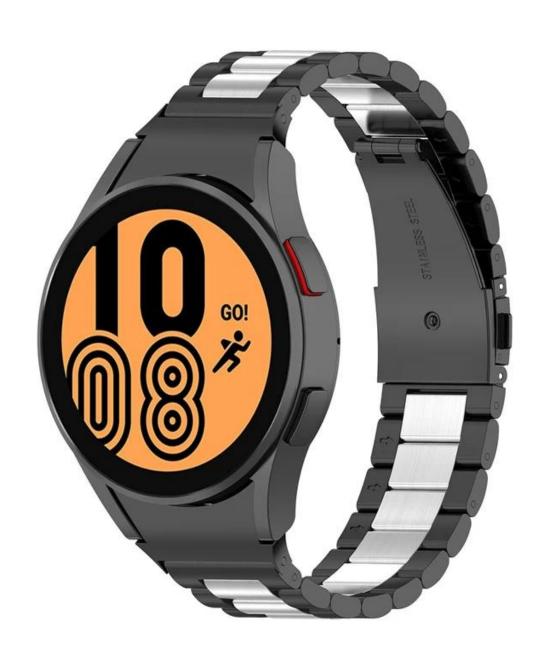

## Quality Stainless Steel Smart Watch Bands For Samsung Galaxy Watch 5 Pro 40mm 44mm Watch5 Smartwatch

## **Product Design:**

● Fit Model 🛮 For Samsung Galaxy Watch5 Pro/44mm/40mm

• Item :CBSGW-19

Material : Stainless Steel

• Colors: Silver, Black, Gold, Rose gold, Silver-black, Black-silver, Black-red, Black-pink

Band Length: 165mm

■ Type 

Solid Stainless Steel Watch Band

Clasp type: Unique Fold-over clasp design

• Design: Watch Band +Watchband Conector.Band comes with watch lugs on both ends