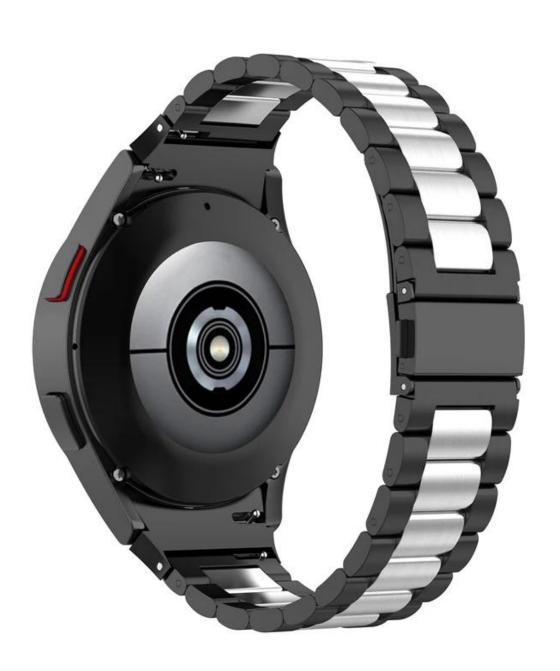

## **Product Design:**

● Fit Model 🛮 For Samsung Galaxy Watch5 Pro/44mm/40mm

• Item :CBSGW-19

Material : Stainless Steel

• Colors: Silver, Black, Gold, Rose gold, Silver-black, Black-silver, Black-red, Black-pink

Band Length: 165mm

■ Type 

Solid Stainless Steel Watch Band

Clasp type: Unique Fold-over clasp design

• Design: Watch Band +Watchband Conector.Band comes with watch lugs on both ends