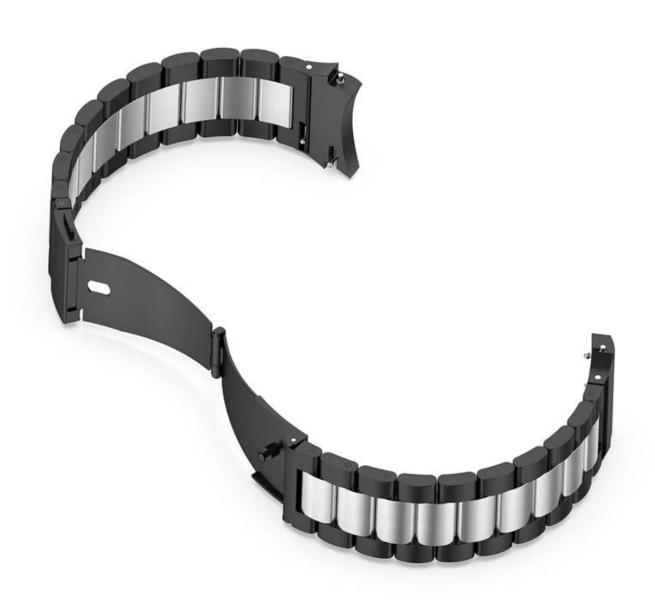

Band Length: 165mm

■ Type 

Solid Stainless Steel Watch Band

Clasp type: Unique Fold-over clasp design

• Design: Watch Band +Watchband Conector.Band comes with watch lugs on both ends