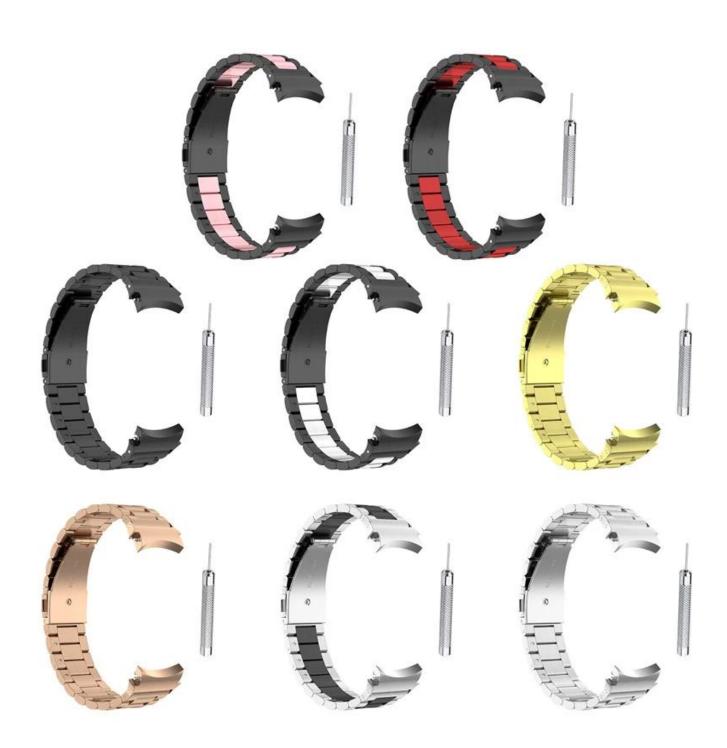

## **Product Design:**

● Fit Model 🛮 For Samsung Galaxy Watch5 Pro/44mm/40mm

• Item :CBSGW-19

Material : Stainless Steel

• Colors: Silver, Black, Gold, Rose gold, Silver-black, Black-silver, Black-red, Black-pink

Band Length: 165mm

■ Type 

Solid Stainless Steel Watch Band

Clasp type: Unique Fold-over clasp design

• Design: Watch Band +Watchband Conector.Band comes with watch lugs on both ends