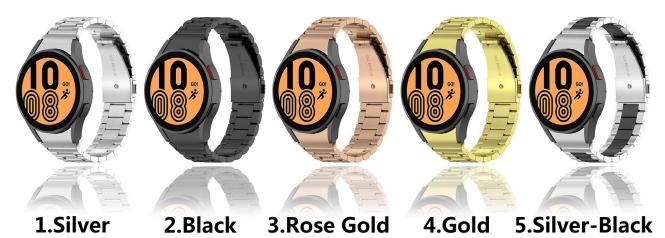

## Product Design :

- Fit Model 🛛 For Samsung Galaxy Watch4 40mm 42mm 44mm 46mm
- Item :CBSGW-19
- Material : Stainless Steel
- Colors : Silver, Black, Gold, Rose gold, Silver-black, Black-silver, Black-red, Black-pink
- Band Length: 165mm
- Type 🛛 Solid Stainless Steel Watch Band
- Clasp type: Unique Fold-over clasp design
- Design : Watch Band +Watchband Conector.Band comes with watch lugs on both ends