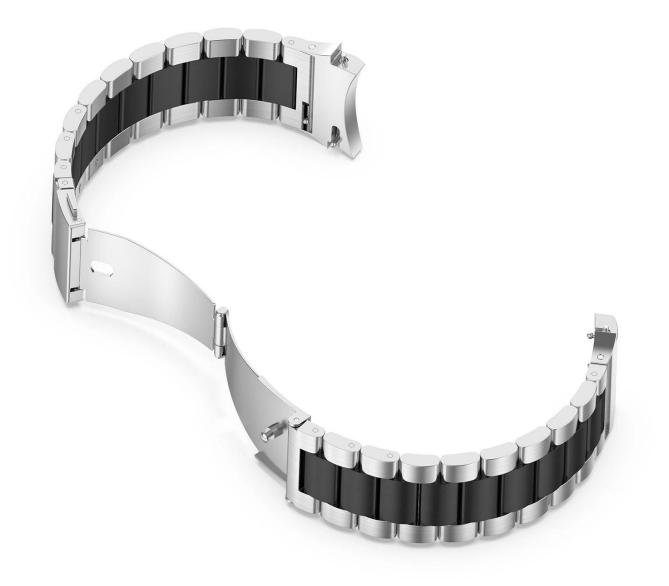

## Product Design :

- Fit Model 🛛 For Samsung Galaxy Watch4 40mm 42mm 44mm 46mm
- Item :CBSGW-19
- Material : Stainless Steel
- Colors : Silver, Black, Gold, Rose gold, Silver-black, Black-silver, Black-red, Black-pink
- Band Length: 165mm
- Type 🛛 Solid Stainless Steel Watch Band
- Clasp type: Unique Fold-over clasp design
- Design : Watch Band +Watchband Conector.Band comes with watch lugs on both ends