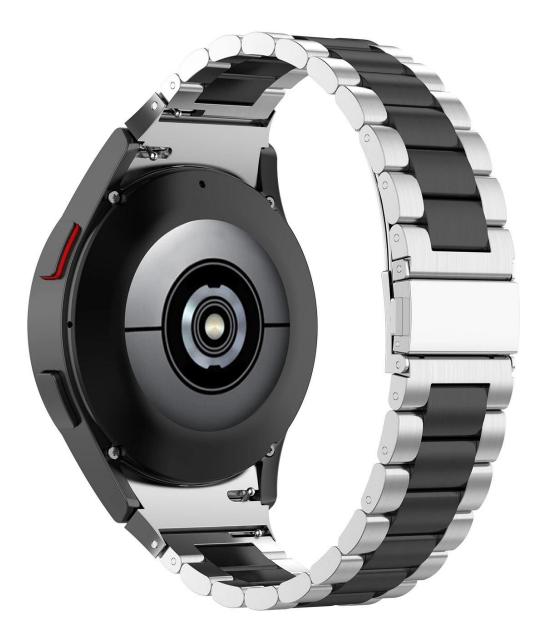

## Product Design :

- Fit Model 🛛 For Samsung Galaxy Watch4 40mm 42mm 44mm 46mm
- Item :CBSGW-19
- Material : Stainless Steel
- Colors : Silver, Black, Gold, Rose gold, Silver-black, Black-silver, Black-red, Black-pink
- Band Length: 165mm
- Type 🛛 Solid Stainless Steel Watch Band
- Clasp type: Unique Fold-over clasp design
- Design : Watch Band +Watchband Conector.Band comes with watch lugs on both ends