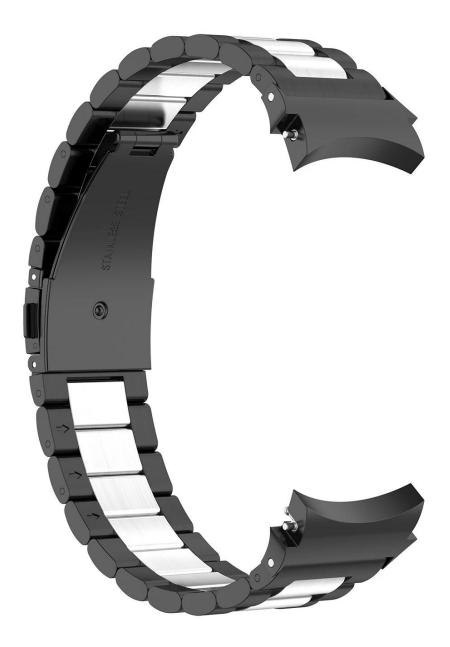

## Product Design :

- Fit Model 🛛 For Samsung Galaxy Watch4 40mm 42mm 44mm 46mm
- Item :CBSGW-19
- Material : Stainless Steel
- Colors : Silver, Black, Gold, Rose gold, Silver-black, Black-silver, Black-red, Black-pink
- Band Length: 165mm
- Type 🛛 Solid Stainless Steel Watch Band
- Clasp type: Unique Fold-over clasp design
- Design : Watch Band +Watchband Conector.Band comes with watch lugs on both ends