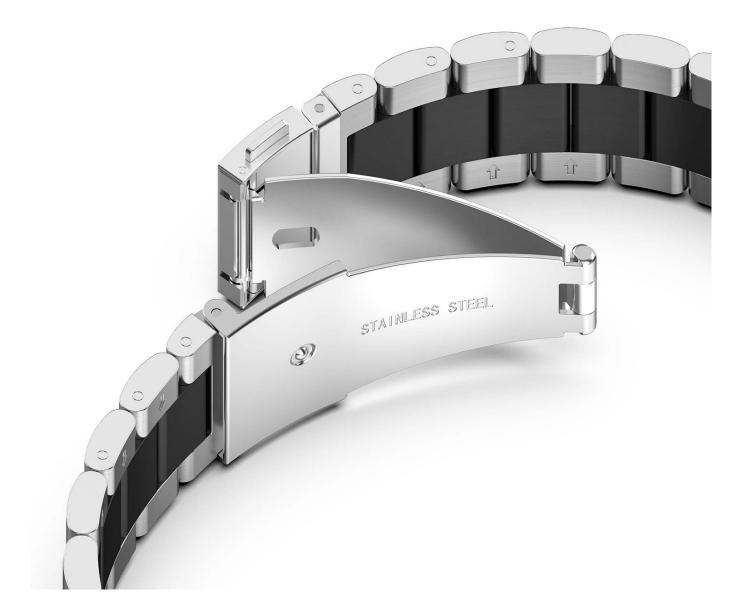

## Product Design :

- Fit Model 🛛 For Samsung Galaxy Watch4 40mm 42mm 44mm 46mm
- Item :CBSGW-19
- Material : Stainless Steel
- Colors : Silver, Black, Gold, Rose gold, Silver-black, Black-silver, Black-red, Black-pink
- Band Length: 165mm
- Type 🛛 Solid Stainless Steel Watch Band
- Clasp type: Unique Fold-over clasp design
- Design : Watch Band +Watchband Conector.Band comes with watch lugs on both ends