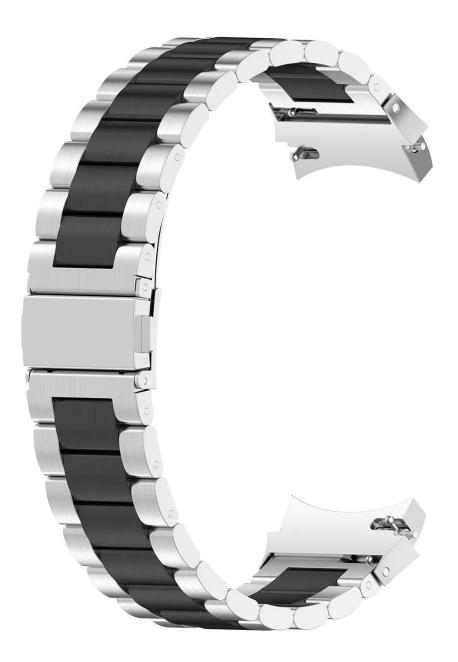

## Product Design :

- Fit Model 🛛 For Samsung Galaxy Watch4 40mm 42mm 44mm 46mm
- Item :CBSGW-19
- Material : Stainless Steel
- Colors : Silver, Black, Gold, Rose gold, Silver-black, Black-silver, Black-red, Black-pink
- Band Length: 165mm
- Type 🛛 Solid Stainless Steel Watch Band
- Clasp type: Unique Fold-over clasp design
- Design : Watch Band +Watchband Conector.Band comes with watch lugs on both ends