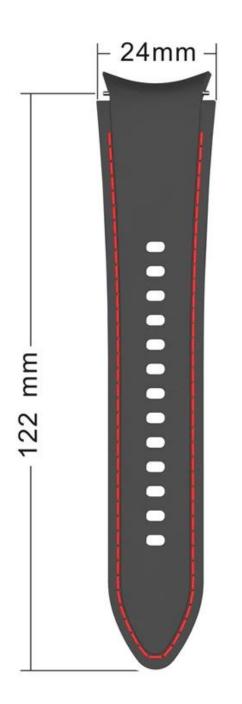

## **Product Design:**

● Fit Model ☐For Samsung Galaxy Watch5 Pro/44mm/40mm

• Item :CBSGW-20

• Band Material : Silicone

• Band Colors: Black,Red,White,Mint green,Sea bluePurple,Dark green,etc

● Band Length :122+91mm