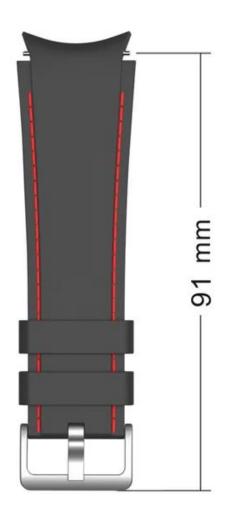

## **Product Design:**

● Fit Model ☐For Samsung Galaxy Watch5 Pro/44mm/40mm

• Item :CBSGW-20

• Band Material : Silicone

• Band Colors: Black,Red,White,Mint green,Sea bluePurple,Dark green,etc

● Band Length :122+91mm