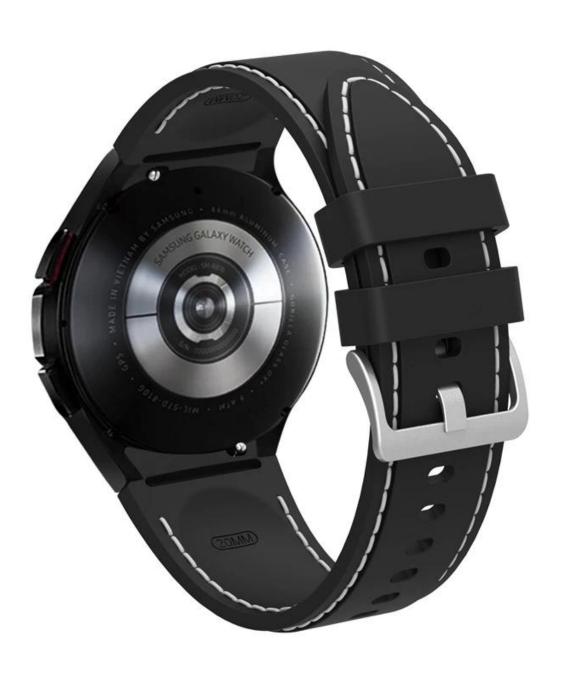

## **Product Design:**

● Fit Model ☐For Samsung Galaxy Watch5 Pro/44mm/40mm

• Item :CBSGW-20

• Band Material : Silicone

• Band Colors: Black,Red,White,Mint green,Sea bluePurple,Dark green,etc

● Band Length :122+91mm

• Design : With Quick release pins and silver metal buckle

• Type : Sport Soft Silicone Watch Band

Support Mixed Batch Orders
First time sample order and mix order is acceptable
Larger quantity please contact sales for discount