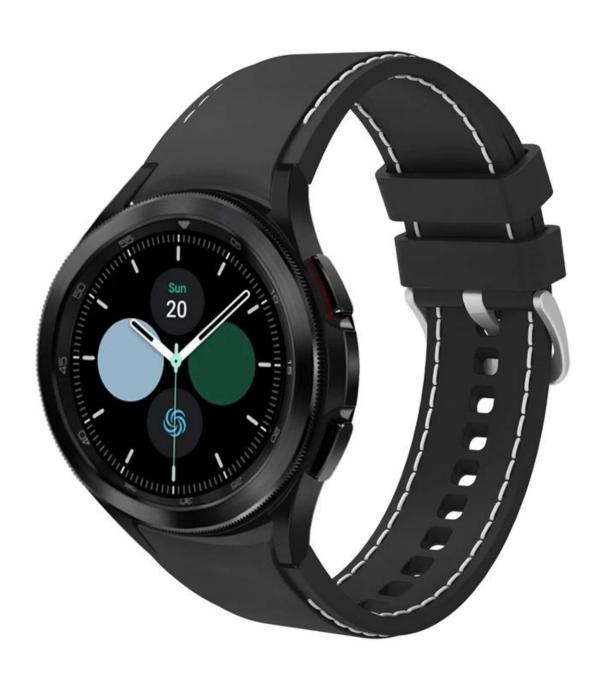

## **Product Design:**

● Fit Model ☐For Samsung Galaxy Watch5 Pro/44mm/40mm

• Item :CBSGW-20

• Band Material : Silicone

• Band Colors: Black,Red,White,Mint green,Sea bluePurple,Dark green,etc

● Band Length :122+91mm

• Design : With Quick release pins and silver metal buckle

• Type : Sport Soft Silicone Watch Band

Support Mixed Batch Orders
First time sample order and mix order is acceptable
Larger quantity please contact sales for discount