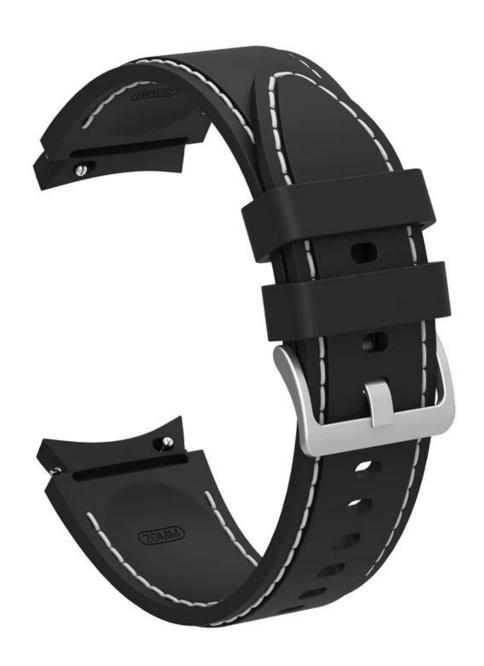

## **Product Design:**

● Fit Model ☐For Samsung Galaxy Watch5 Pro/44mm/40mm

• Item :CBSGW-20

• Band Material : Silicone

• Band Colors: Black,Red,White,Mint green,Sea bluePurple,Dark green,etc

● Band Length :122+91mm

• Design : With Quick release pins and silver metal buckle

• Type : Sport Soft Silicone Watch Band

Support Mixed Batch Orders
First time sample order and mix order is acceptable
Larger quantity please contact sales for discount