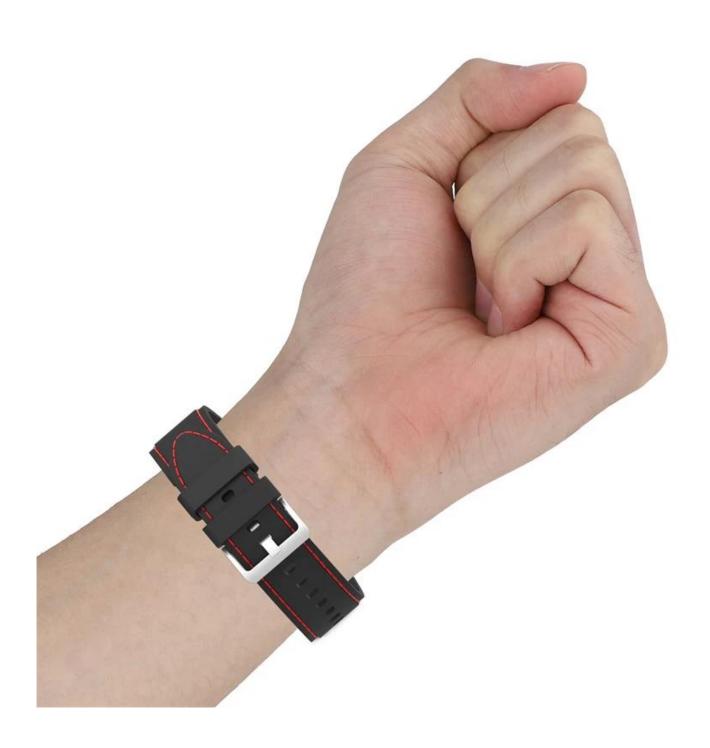

## **Product Design:**

● Fit Model ☐For Samsung Galaxy Watch5 Pro/44mm/40mm

• Item :CBSGW-20

• Band Material : Silicone

• Band Colors: Black,Red,White,Mint green,Sea bluePurple,Dark green,etc

● Band Length :122+91mm

• Design : With Quick release pins and silver metal buckle

• Type : Sport Soft Silicone Watch Band

Support Mixed Batch Orders
First time sample order and mix order is acceptable
Larger quantity please contact sales for discount