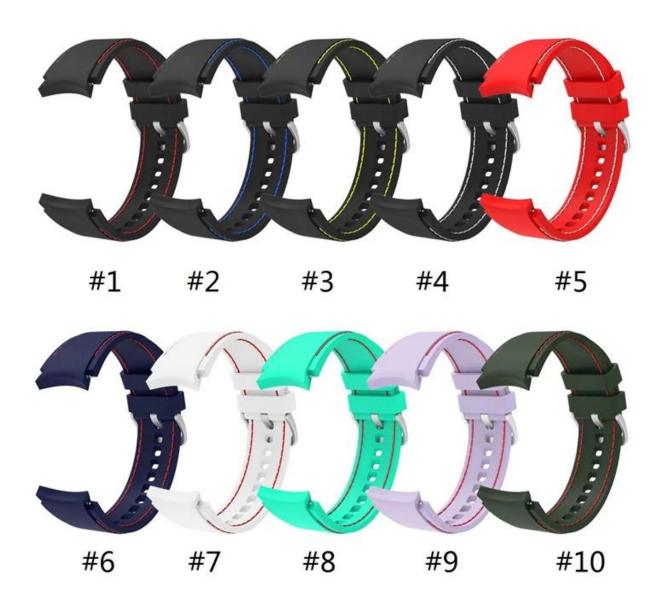

## **Product Design:**

● Fit Model ☐For Samsung Galaxy Watch5 Pro/44mm/40mm

• Item :CBSGW-20

• Band Material : Silicone

• Band Colors: Black,Red,White,Mint green,Sea bluePurple,Dark green,etc

● Band Length :122+91mm

• Design : With Quick release pins and silver metal buckle

• Type : Sport Soft Silicone Watch Band

Support Mixed Batch Orders
First time sample order and mix order is acceptable
Larger quantity please contact sales for discount