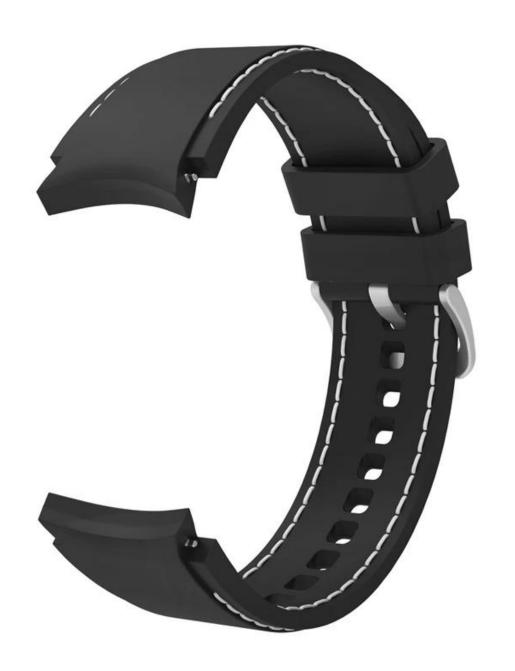

## **Product Design:**

● Fit Model ☐For Samsung Galaxy Watch5 Pro/44mm/40mm

• Item :CBSGW-20

• Band Material : Silicone

• Band Colors: Black,Red,White,Mint green,Sea bluePurple,Dark green,etc

● Band Length :122+91mm

• Design : With Quick release pins and silver metal buckle

• Type : Sport Soft Silicone Watch Band

Support Mixed Batch Orders
First time sample order and mix order is acceptable
Larger quantity please contact sales for discount