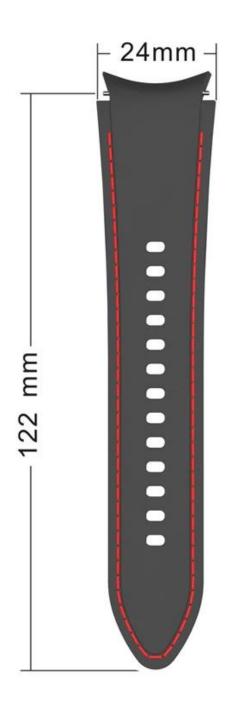

## **Product Design:**

● Fit Model ☐For Samsung Galaxy Watch4 44mm 40mm 42mm 46mm

• Item :CBSGW-20

• Band Material : Silicone

• Band Colors: Black,Red,White,Mint green,Sea bluePurple,Dark green,etc

● Band Length :122+91mm