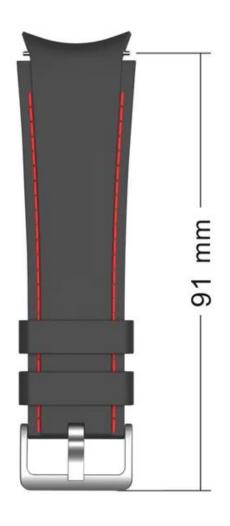

## **Product Design:**

● Fit Model ☐For Samsung Galaxy Watch4 44mm 40mm 42mm 46mm

• Item :CBSGW-20

• Band Material : Silicone

• Band Colors: Black,Red,White,Mint green,Sea bluePurple,Dark green,etc

● Band Length :122+91mm