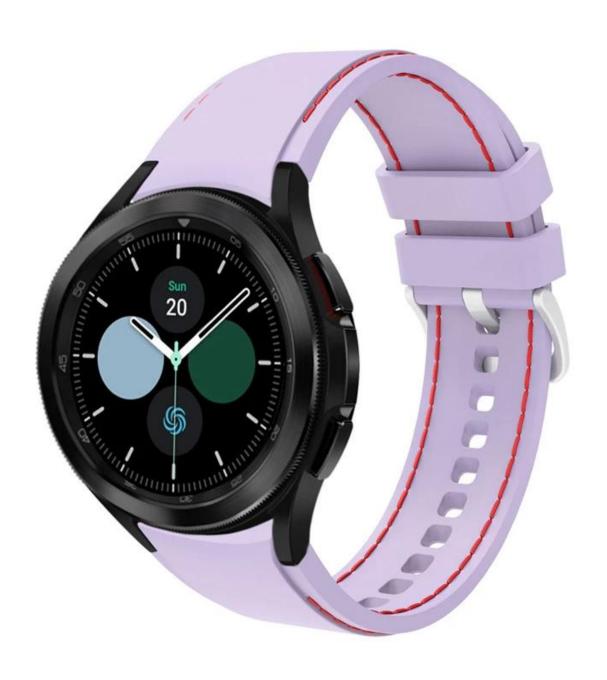

## Sport Soft Silicone Watch Band For Samsung Galaxy Watch 4 40mm 44mm 42mm 46mm

## **Product Design:**

● Fit Model ☐For Samsung Galaxy Watch4 44mm 40mm 42mm 46mm

• Item :CBSGW-20

• Band Material : Silicone

• Band Colors: Black,Red,White,Mint green,Sea bluePurple,Dark green,etc

● Band Length :122+91mm