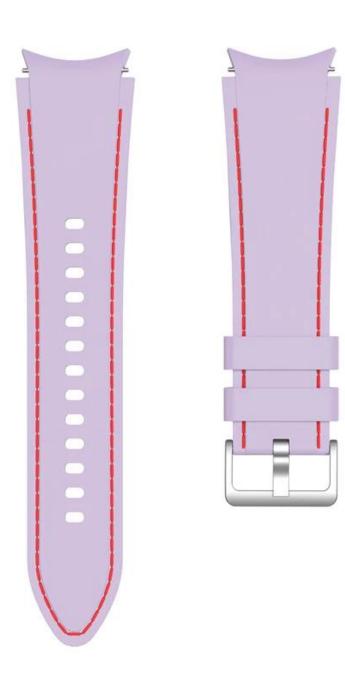

## **Product Design:**

● Fit Model ☐For Samsung Galaxy Watch4 44mm 40mm 42mm 46mm

• Item :CBSGW-20

• Band Material : Silicone

• Band Colors: Black,Red,White,Mint green,Sea bluePurple,Dark green,etc

● Band Length :122+91mm

• Design : With Quick release pins and silver metal buckle

• Type : Sport Soft Silicone Watch Band

Support Mixed Batch Orders
First time sample order and mix order is acceptable
Larger quantity please contact sales for discount