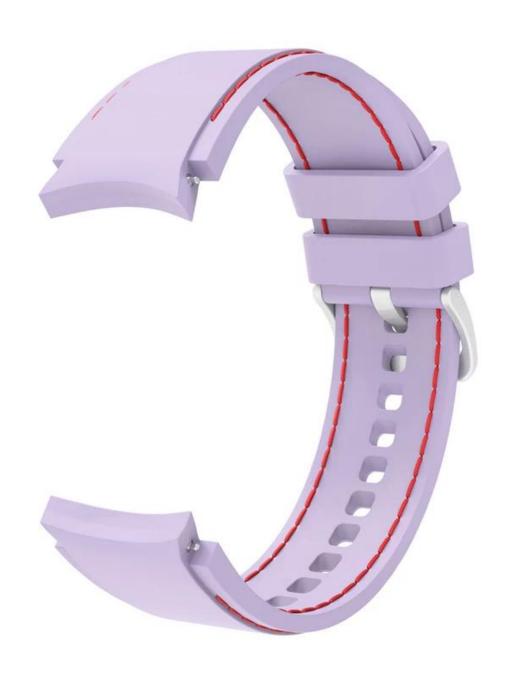

## **Product Design:**

● Fit Model ☐For Samsung Galaxy Watch4 44mm 40mm 42mm 46mm

• Item :CBSGW-20

• Band Material : Silicone

• Band Colors: Black,Red,White,Mint green,Sea bluePurple,Dark green,etc

● Band Length :122+91mm

• Design : With Quick release pins and silver metal buckle

• Type : Sport Soft Silicone Watch Band

Support Mixed Batch Orders
First time sample order and mix order is acceptable
Larger quantity please contact sales for discount