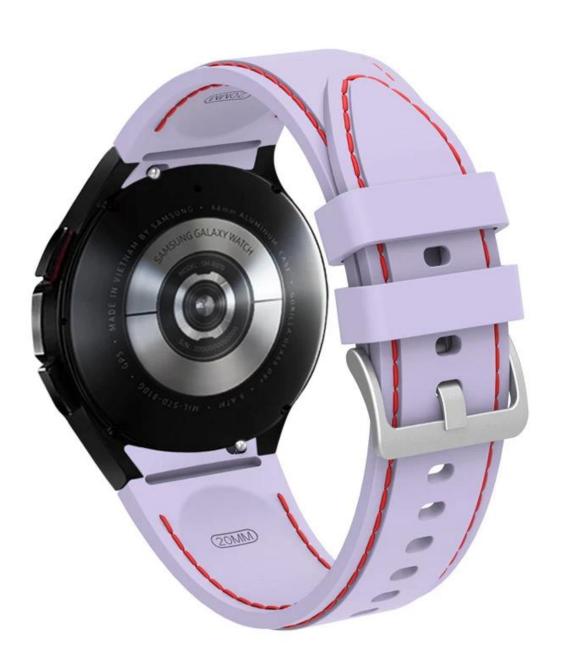

## Sport Soft Silicone Watch Band For Samsung Galaxy Watch 4 40mm 44mm 42mm 46mm

## **Product Design:**

● Fit Model ☐For Samsung Galaxy Watch4 44mm 40mm 42mm 46mm

• Item :CBSGW-20

• Band Material : Silicone

• Band Colors: Black,Red,White,Mint green,Sea bluePurple,Dark green,etc

● Band Length :122+91mm

• Design : With Quick release pins and silver metal buckle

• Type : Sport Soft Silicone Watch Band

Support Mixed Batch Orders
First time sample order and mix order is acceptable
Larger quantity please contact sales for discount