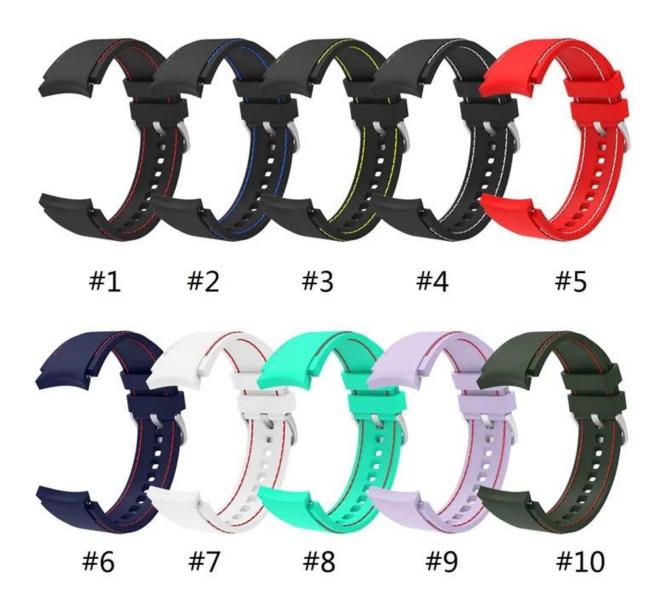

## **Product Design:**

● Fit Model ☐For Samsung Galaxy Watch4 44mm 40mm 42mm 46mm

• Item :CBSGW-20

• Band Material : Silicone

• Band Colors: Black,Red,White,Mint green,Sea bluePurple,Dark green,etc

● Band Length :122+91mm

• Design : With Quick release pins and silver metal buckle

• Type : Sport Soft Silicone Watch Band

Support Mixed Batch Orders
First time sample order and mix order is acceptable
Larger quantity please contact sales for discount