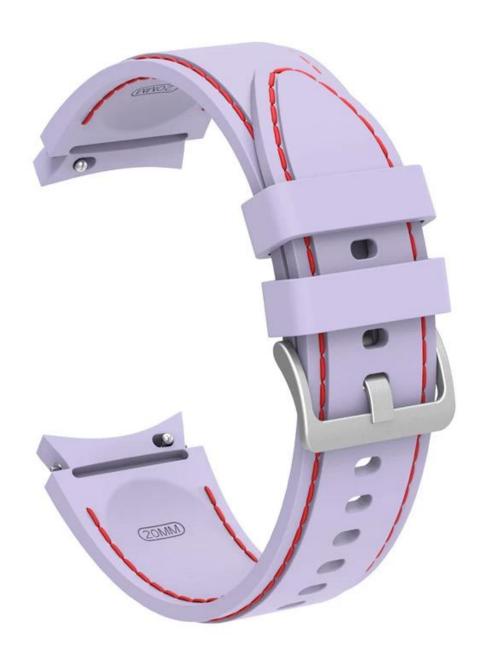

## **Product Design:**

● Fit Model ☐For Samsung Galaxy Watch4 44mm 40mm 42mm 46mm

• Item :CBSGW-20

• Band Material : Silicone

• Band Colors: Black,Red,White,Mint green,Sea bluePurple,Dark green,etc

● Band Length :122+91mm

• Design : With Quick release pins and silver metal buckle

• Type : Sport Soft Silicone Watch Band

Support Mixed Batch Orders
First time sample order and mix order is acceptable
Larger quantity please contact sales for discount