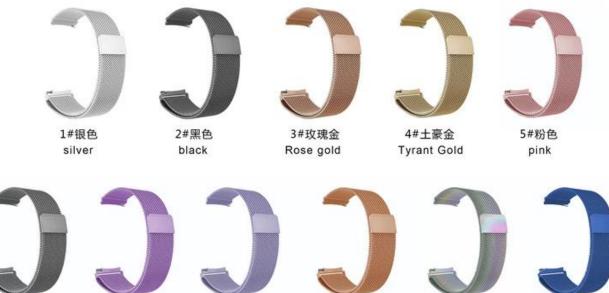

## **Product Design :**

- Fit Model □For Samsung Galaxy Watch5 Pro/44mm/40mm
- Item :CBSGW-21
- Band Material : Stainless Steel
- Band Colors: Black, Silver, Rose gold, Rose pink, Colorful, Gold
- Clasp type: Magnetic Closure Clasp
- Design : With Quick Release Spring Bars
- Type : Magnetic Stainless Steel Metal Milanese Loop Watch Strap

Support Mixed Batch Orders

First time sample order and mix order is acceptable

Larger quantity please contact sales for discount

7#紫色

Purple

6#太空灰

Space gray

The default packaging: Nice OPP Bag.

Also Can Choose the Retailing Package, Please Contact us.

Support Package Customized Service [Logo, Size, Description, Colors, Label, etc]

10#深蓝色 Navy blue

8#薰衣草紫 Lavender Purple

9#香槟金 Champagne Gold

10#七彩

Colorful