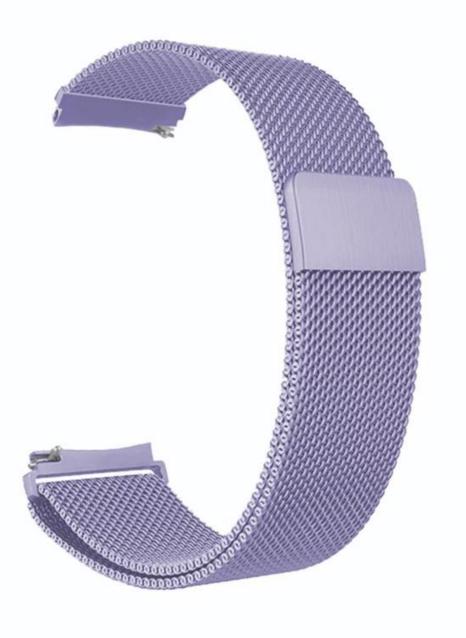

## **Product Design :**

- Fit Model □For Samsung Galaxy Watch5 Pro/44mm/40mm
- Item :CBSGW-21
- Band Material : Stainless Steel
- Band Colors: Black, Silver, Rose gold, Rose pink, Colorful, Gold
- Clasp type: Magnetic Closure Clasp
- Design : With Quick Release Spring Bars
- Type : Magnetic Stainless Steel Metal Milanese Loop Watch Strap

Also Can Choose the Retailing Package, Please Contact us.

Support Package Customized Service [Logo, Size, Description, Colors, Label, etc]

10#深蓝色 Navy blue

8#薰衣草紫 Lavender Purple

9#香槟金 Champagne Gold

10#七彩