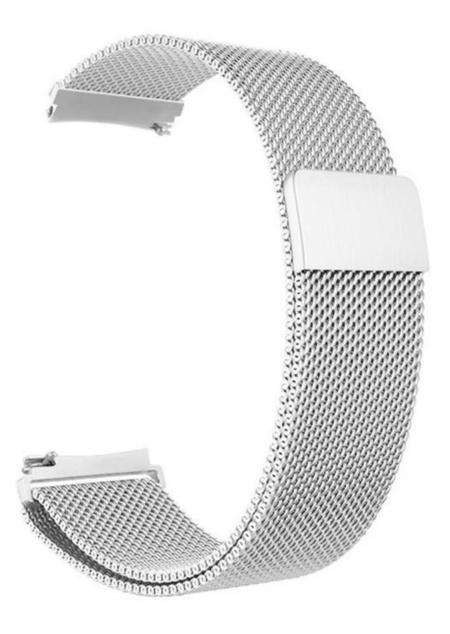

## **Product Design :**

- Fit Model □For Samsung Galaxy Watch5 Pro/44mm/40mm
- Item :CBSGW-21
- Band Material : Stainless Steel
- Band Colors: Black, Silver, Rose gold, Rose pink, Colorful, Gold
- Clasp type: Magnetic Closure Clasp
- Design : With Quick Release Spring Bars
- Type : Magnetic Stainless Steel Metal Milanese Loop Watch Strap