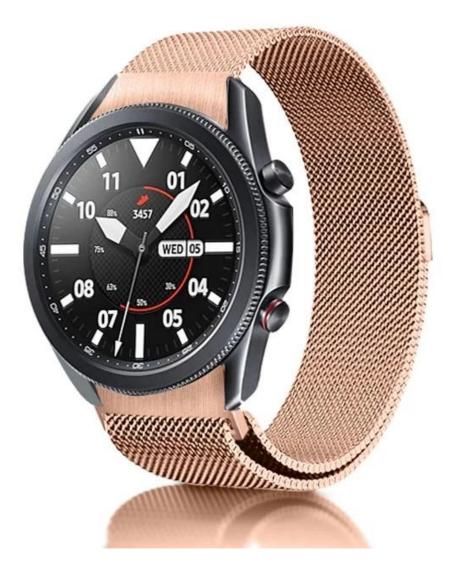

## Magnetic Buckle Metal Mesh Milanese Loop Watch Band Strap For Samsung Galaxy Watch5 Pro 40mm 44mm

## **Product Design :**

- Fit Model □For Samsung Galaxy Watch5 Pro/44mm/40mm
- Item :CBSGW-21
- Band Material : Stainless Steel
- Band Colors: Black, Silver, Rose gold, Rose pink, Colorful, Gold
- Clasp type: Magnetic Closure Clasp
- Design : With Quick Release Spring Bars
- Type : Magnetic Stainless Steel Metal Milanese Loop Watch Strap