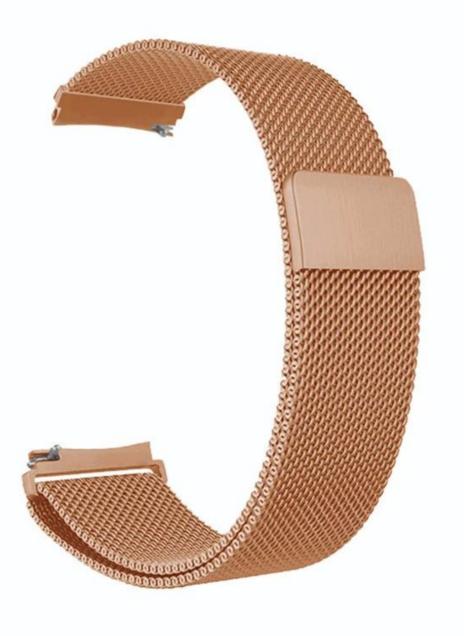

## **Product Design :**

- Fit Model □For Samsung Galaxy Watch5 Pro/44mm/40mm
- Item :CBSGW-21
- Band Material : Stainless Steel
- Band Colors: Black, Silver, Rose gold, Rose pink, Colorful, Gold
- Clasp type: Magnetic Closure Clasp
- Design : With Quick Release Spring Bars
- Type : Magnetic Stainless Steel Metal Milanese Loop Watch Strap

Also Can Choose the Retailing Package, Please Contact us.

Support Package Customized Service [Logo, Size, Description, Colors, Label, etc]

10#深蓝色 Navy blue

8#薰衣草紫 Lavender Purple

9#香槟金 Champagne Gold

10#七彩