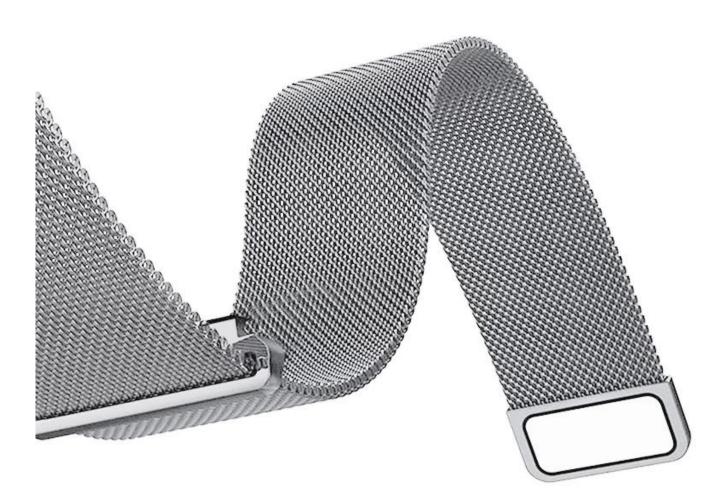

• Design : With Quick Release Spring Bars

• Type : Magnetic Stainless Steel Metal Milanese Loop Watch Strap