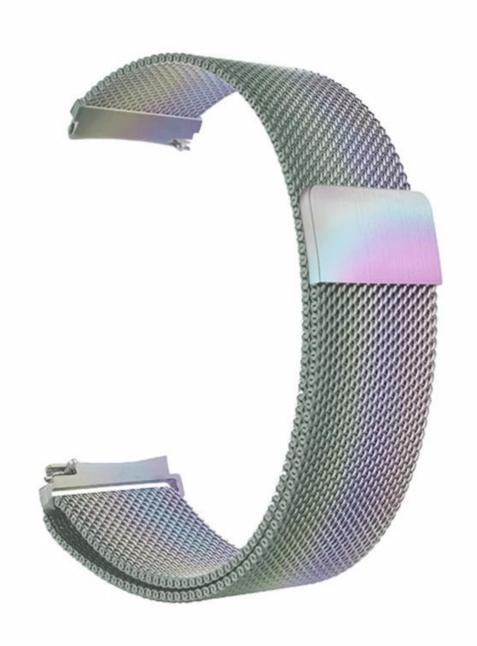

## **Product Design:**

● Fit Model ☐For Samsung Galaxy Watch4 44mm 40mm 42mm 46mm

• Item :CBSGW-21

Band Material : Stainless Steel

■ Band Colors: Black, Silver, Rose gold, Rose pink, Colorful, Gold

Clasp type: Magnetic Closure Clasp

• Design : With Quick Release Spring Bars

• Type : Magnetic Stainless Steel Metal Milanese Loop Watch Strap