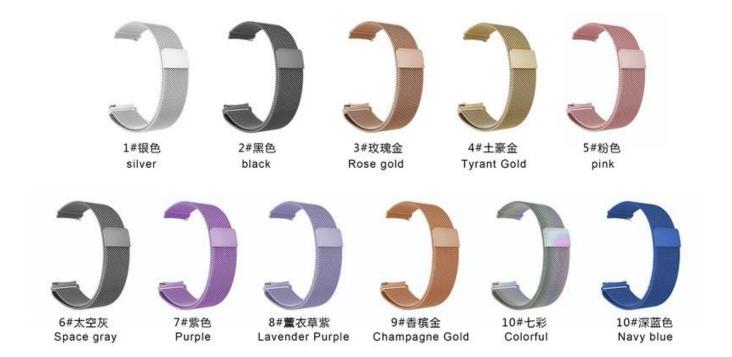

## **Product Design:**

● Fit Model ☐For Samsung Galaxy Watch4 44mm 40mm 42mm 46mm

• Item :CBSGW-21

Band Material : Stainless Steel

■ Band Colors: Black, Silver, Rose gold, Rose pink, Colorful, Gold

Clasp type: Magnetic Closure Clasp