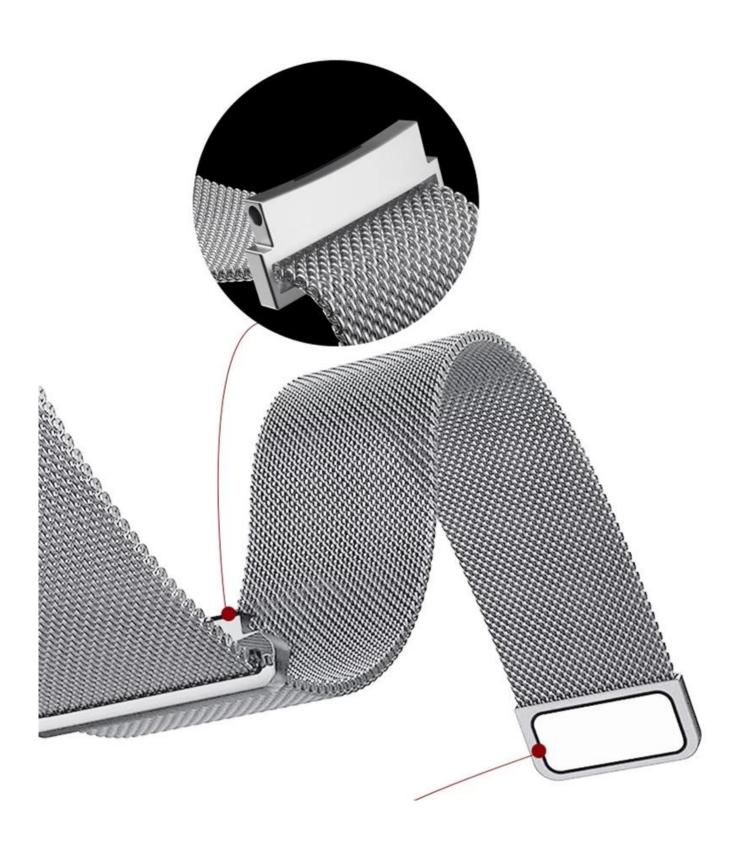

• Design : With Quick Release Spring Bars

• Type : Magnetic Stainless Steel Metal Milanese Loop Watch Strap