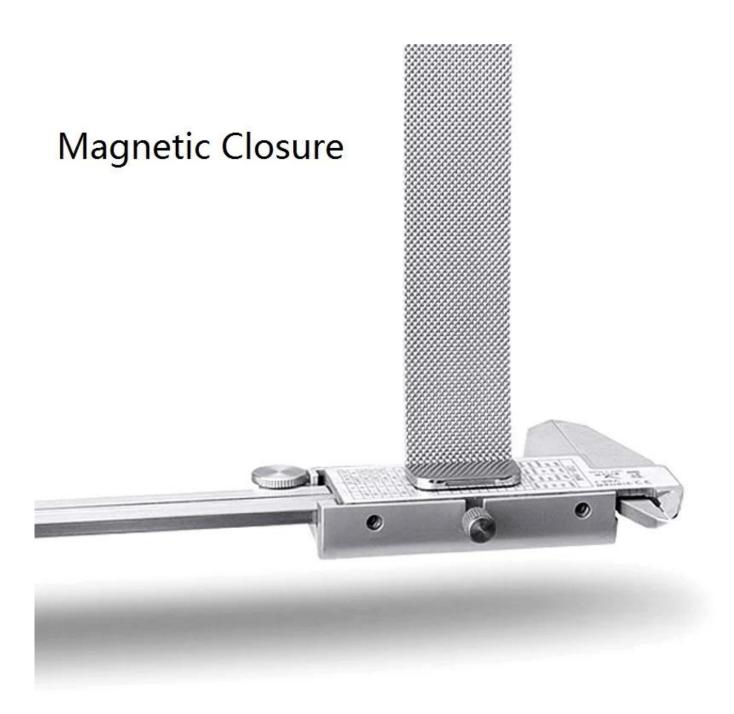

## **Product Design:**

● Fit Model ☐For Samsung Galaxy Watch4 44mm 40mm 42mm 46mm

• Item :CBSGW-21

Band Material : Stainless Steel

■ Band Colors: Black, Silver, Rose gold, Rose pink, Colorful, Gold

Clasp type: Magnetic Closure Clasp

• Design : With Quick Release Spring Bars

• Type : Magnetic Stainless Steel Metal Milanese Loop Watch Strap