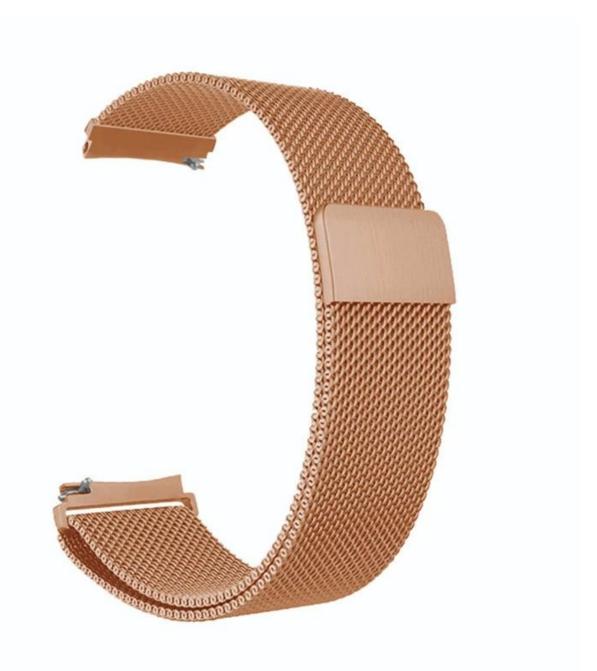

## **Product Design:**

● Fit Model ☐For Samsung Galaxy Watch4 44mm 40mm 42mm 46mm

• Item :CBSGW-21

Band Material : Stainless Steel

■ Band Colors: Black, Silver, Rose gold, Rose pink, Colorful, Gold

Clasp type: Magnetic Closure Clasp

• Design : With Quick Release Spring Bars

• Type : Magnetic Stainless Steel Metal Milanese Loop Watch Strap