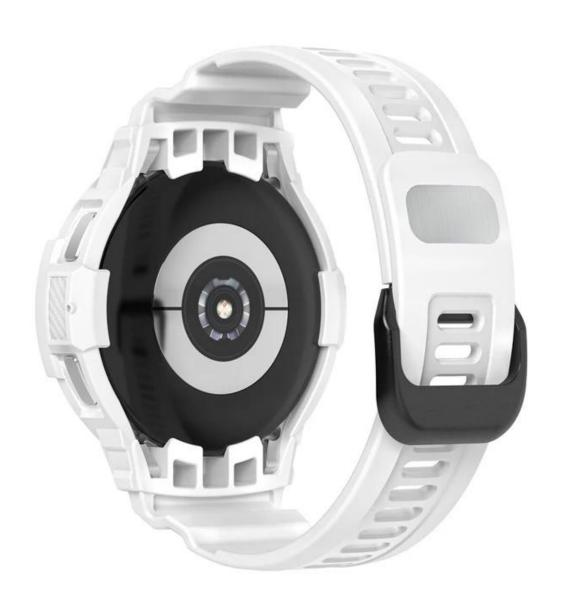

## CBSGW-22 Rugged TPU Case + Watch Strap For Samsung Galaxy Watch4 Classic 42mm 46mm

## **Product Design:**

● Fit Model ☐For Samsung Galaxy Watch4 Classic 42mm 46mm

● Item :CBSGW-22● Band Material : TPU

■ Band Colors:White,Pink,Gray,Black,Wine red,Green

Orange,Blue

• Size: 42mm:(48.6mm\*252mm),46mm:(47.8mm\*255mm)

Design: Rugged TPU Case + Watch Strap

• Feature :

Watch case provide all-round protection Raised bezels for bolstered screen protection

Support Mixed Batch Orders
First time sample order and mix order is acceptable
Larger quantity please contact sales for discount