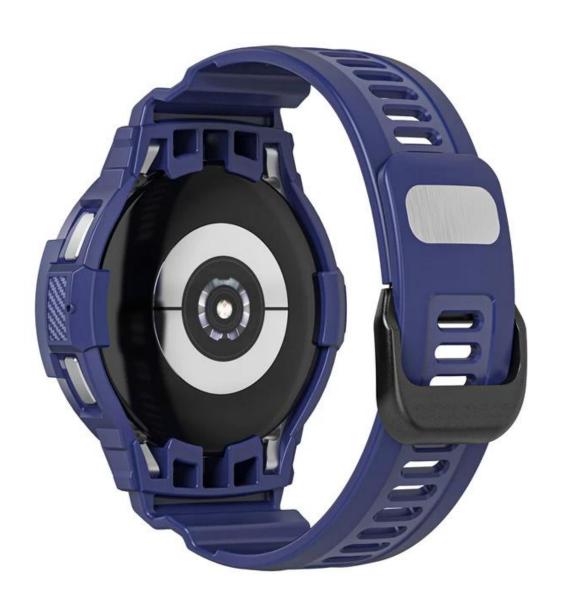

## **Product Design:**

● Fit Model ☐For Samsung Galaxy Watch4 Classic 42mm 46mm

● Item :CBSGW-22● Band Material : TPU

■ Band Colors:White,Pink,Gray,Black,Wine red,Green

Orange,Blue

• Size: 42mm:(48.6mm\*252mm),46mm:(47.8mm\*255mm)

Design: Rugged TPU Case + Watch Strap

• Feature :

Watch case provide all-round protection Raised bezels for bolstered screen protection

Support Mixed Batch Orders
First time sample order and mix order is acceptable
Larger quantity please contact sales for discount