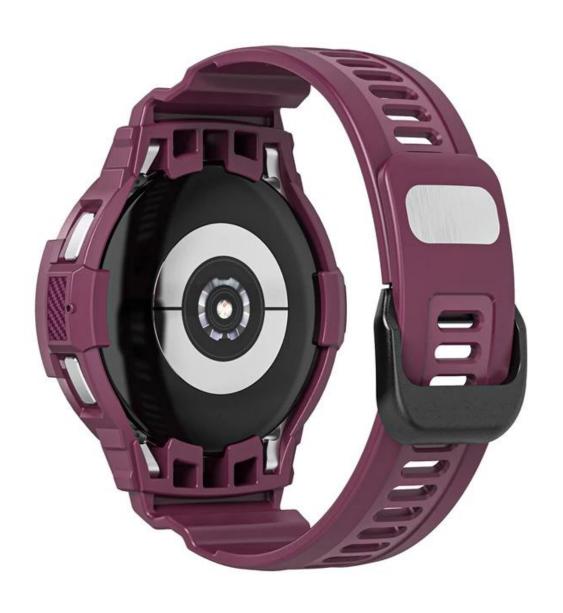

## **Product Design:**

● Fit Model ☐For Samsung Galaxy Watch4 Classic 42mm 46mm

● Item :CBSGW-22● Band Material : TPU

■ Band Colors:White,Pink,Gray,Black,Wine red,Green

Orange,Blue

• Size: 42mm:(48.6mm\*252mm),46mm:(47.8mm\*255mm)

Design: Rugged TPU Case + Watch Strap

• Feature :

Watch case provide all-round protection Raised bezels for bolstered screen protection

Support Mixed Batch Orders
First time sample order and mix order is acceptable
Larger quantity please contact sales for discount