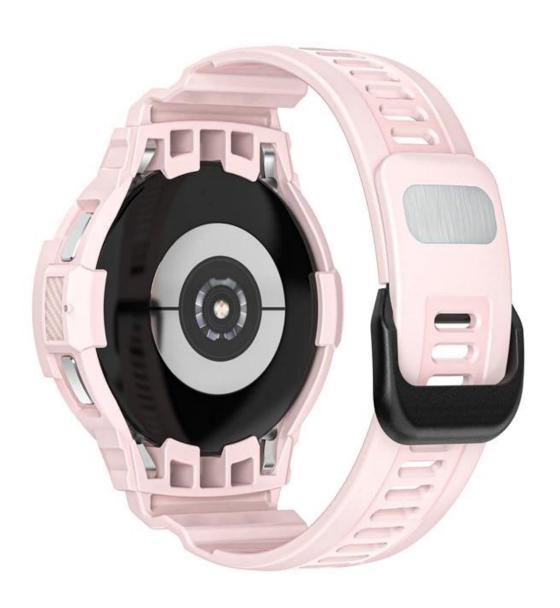

## CBSGW-22 Rugged TPU Case + Watch Strap For Samsung Galaxy Watch4 Classic 42mm 46mm

## **Product Design:**

● Fit Model ☐For Samsung Galaxy Watch4 Classic 42mm 46mm

● Item :CBSGW-22● Band Material : TPU

■ Band Colors:White,Pink,Gray,Black,Wine red,Green

Orange,Blue

• Size: 42mm:(48.6mm\*252mm),46mm:(47.8mm\*255mm)

Design: Rugged TPU Case + Watch Strap

• Feature :

Watch case provide all-round protection Raised bezels for bolstered screen protection

Support Mixed Batch Orders
First time sample order and mix order is acceptable
Larger quantity please contact sales for discount