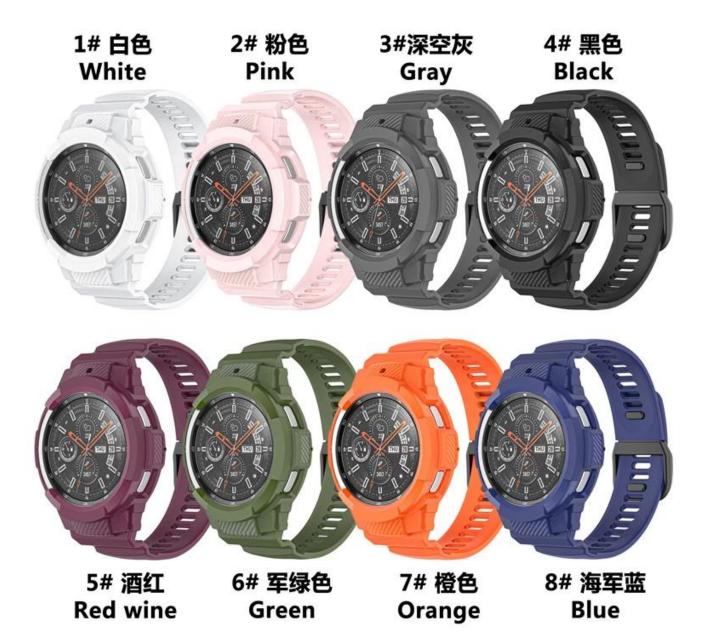

## **Product Design:**

● Fit Model ☐For Samsung Galaxy Watch4 Classic 42mm 46mm

● Item :CBSGW-22● Band Material : TPU

■ Band Colors:White,Pink,Gray,Black,Wine red,Green

Orange,Blue

• Size: 42mm:(48.6mm\*252mm),46mm:(47.8mm\*255mm)

Design: Rugged TPU Case + Watch Strap

• Feature :

Watch case provide all-round protection Raised bezels for bolstered screen protection

Support Mixed Batch Orders
First time sample order and mix order is acceptable
Larger quantity please contact sales for discount