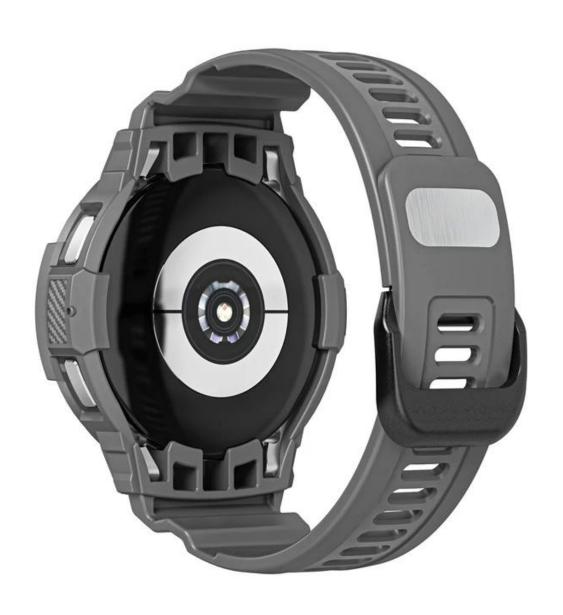

## **Product Design:**

● Fit Model ☐For Samsung Galaxy Watch4 Classic 42mm 46mm

● Item :CBSGW-22● Band Material : TPU

■ Band Colors:White,Pink,Gray,Black,Wine red,Green

Orange,Blue

• Size: 42mm:(48.6mm\*252mm),46mm:(47.8mm\*255mm)

Design: Rugged TPU Case + Watch Strap

• Feature :

Watch case provide all-round protection Raised bezels for bolstered screen protection

Support Mixed Batch Orders
First time sample order and mix order is acceptable
Larger quantity please contact sales for discount