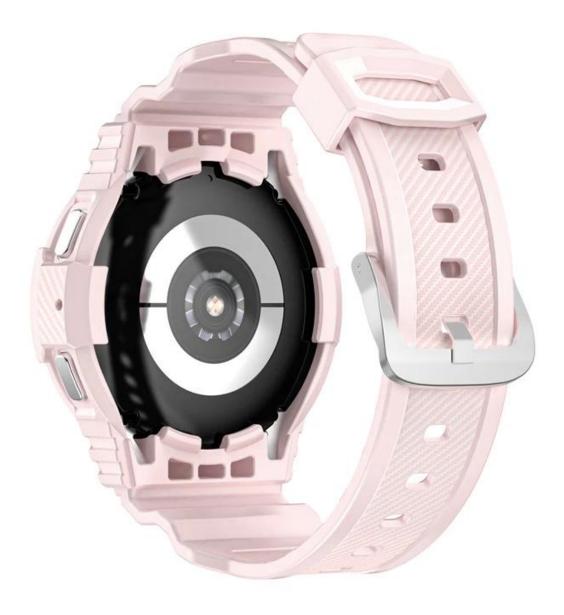

## Product Design :

- Fit Model []For Samsung Galaxy Watch 4 40mm 44mm
- Item :CBSGW-23
- Band Material : TPU
- Band Colors:White,Pink,Gray,Black,Wine red,Green□Orange,Blue
- Size: 40mm:(46mm\*24 5mm)[]44mm:(51.6mm\*252mm)
- Design: TPU Watch Straps With Protective Case
- Feature :

Watch case provide all-round protection Raised bezels for bolstered screen protection

Support Mixed Batch Orders

First time sample order and mix order is acceptable

Larger quantity please contact sales for discount