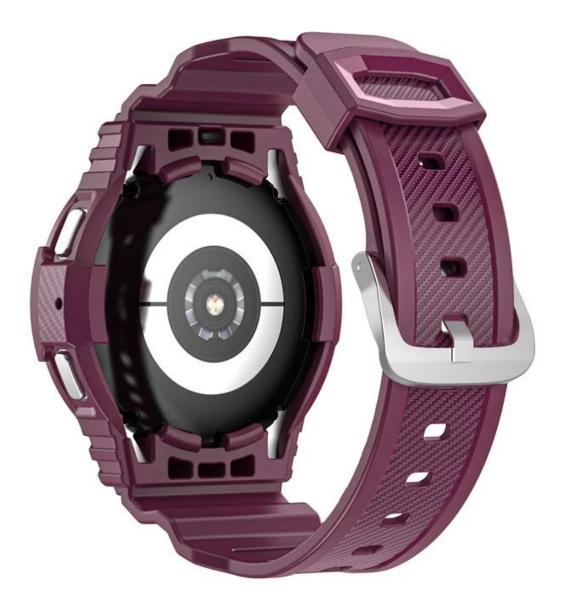

## Product Design :

- Fit Model []For Samsung Galaxy Watch 4 40mm 44mm
- Item :CBSGW-23
- Band Material : TPU
- Band Colors:White,Pink,Gray,Black,Wine red,Green□Orange,Blue
- Size: 40mm:(46mm\*24 5mm)[]44mm:(51.6mm\*252mm)
- Design: TPU Watch Straps With Protective Case
- Feature :

Watch case provide all-round protection Raised bezels for bolstered screen protection

Support Mixed Batch Orders

First time sample order and mix order is acceptable

Larger quantity please contact sales for discount