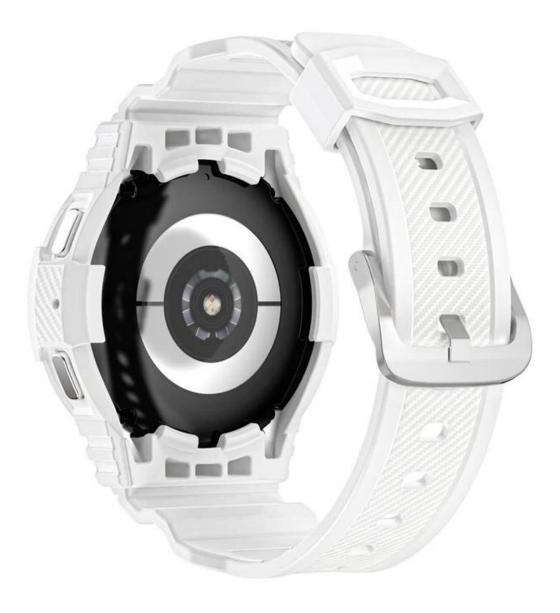

## Sport TPU Watch Straps Bands For Samsung Galaxy Watch 4 40mm 44mm With Protective Case

## Product Design :

- Fit Model []For Samsung Galaxy Watch 4 40mm 44mm
- Item :CBSGW-23
- Band Material : TPU
- Band Colors:White,Pink,Gray,Black,Wine red,Green□Orange,Blue
- Size: 40mm:(46mm\*24 5mm)[]44mm:(51.6mm\*252mm)
- Design: TPU Watch Straps With Protective Case
- Feature :

Watch case provide all-round protection Raised bezels for bolstered screen protection

Support Mixed Batch Orders

First time sample order and mix order is acceptable

Larger quantity please contact sales for discount