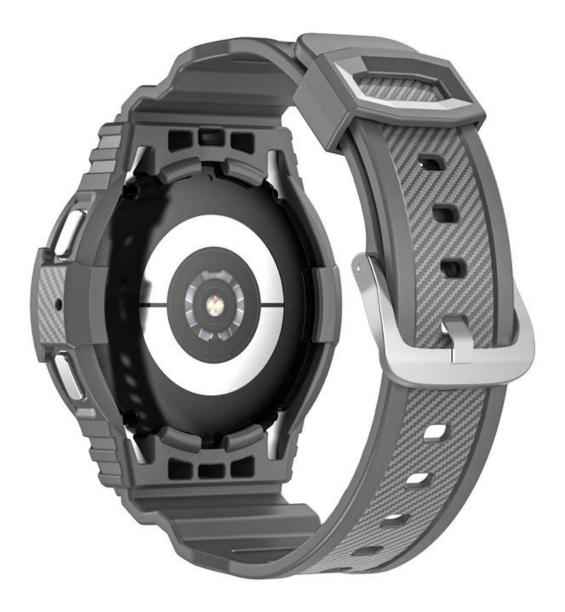

## Sport TPU Watch Straps Bands For Samsung Galaxy Watch 4 40mm 44mm With Protective Case

## Product Design :

- Fit Model []For Samsung Galaxy Watch 4 40mm 44mm
- Item :CBSGW-23
- Band Material : TPU
- Band Colors:White,Pink,Gray,Black,Wine red,Green□Orange,Blue
- Size: 40mm:(46mm\*24 5mm)[]44mm:(51.6mm\*252mm)
- Design: TPU Watch Straps With Protective Case
- Feature :

Watch case provide all-round protection Raised bezels for bolstered screen protection

Support Mixed Batch Orders

First time sample order and mix order is acceptable

Larger quantity please contact sales for discount