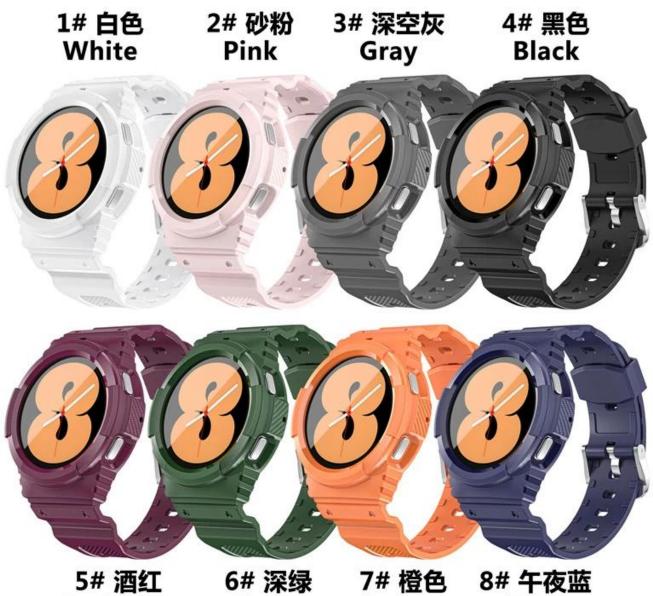

## Product Design :

- Fit Model []For Samsung Galaxy Watch 4 40mm 44mm
- Item :CBSGW-23
- Band Material : TPU
- Band Colors:White,Pink,Gray,Black,Wine red,Green□Orange,Blue
- Size: 40mm:(46mm\*24 5mm)[]44mm:(51.6mm\*252mm)
- Design: TPU Watch Straps With Protective Case
- Feature :

The default packaging: Nice OPP Bag.

Also Can Choose the Retailing Package, Please Contact us.

Support Package Customized Service [Logo,Size,Description, Colors,Label,etc]

**Red wine** 

Green

7# 橙色 Orange 8# 午夜蓝 Blue