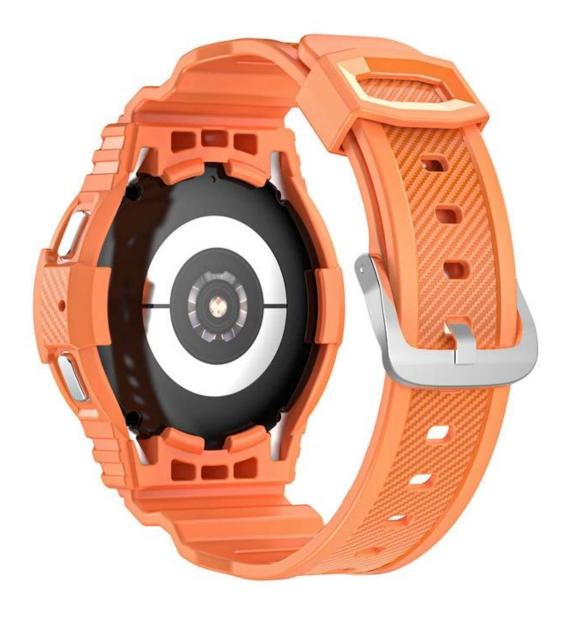

## Product Design :

- Fit Model []For Samsung Galaxy Watch 4 40mm 44mm
- Item :CBSGW-23
- Band Material : TPU
- Band Colors:White,Pink,Gray,Black,Wine red,Green□Orange,Blue
- Size: 40mm:(46mm\*24 5mm)[]44mm:(51.6mm\*252mm)
- Design: TPU Watch Straps With Protective Case
- Feature :

Watch case provide all-round protection Raised bezels for bolstered screen protection

Support Mixed Batch Orders

First time sample order and mix order is acceptable

Larger quantity please contact sales for discount