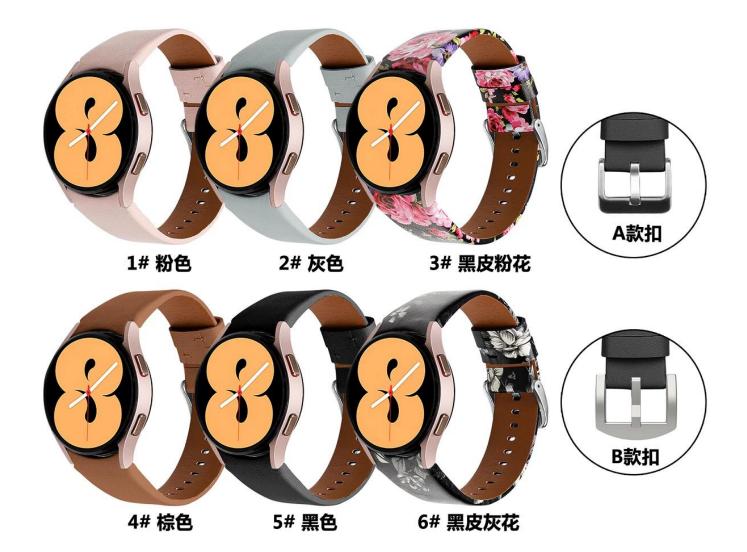

## **Product Design:**

● Fit Model ☐For Samsung Galaxy Watch4 44mm 40mm 42mm 46mm

• Item :CBSGW-24

• Band Material : Genuine Leather

Band Colors:Pink, Gray, Brown, Black, Pink-flower, Gray-flower

● Band Length □102+ 130mm

• Design : With Quick release pins

• Type : Printed Genuine Leather Watchband

Support Mixed Batch Orders

First time sample order and mix order is acceptable Larger quantity please contact sales for discount