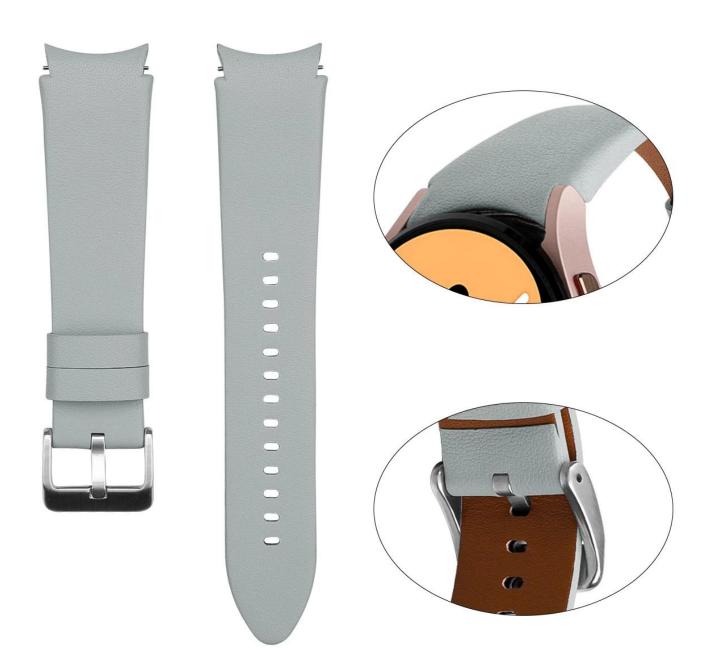

## Printed Genuine Leather Watchband For Samsung Galaxy Watch 4 Classic 42mm 46mm 44mm

## **Product Design:**

● Fit Model ☐For Samsung Galaxy Watch4 44mm 40mm 42mm 46mm

• Item :CBSGW-24

• Band Material : Genuine Leather

Band Colors:Pink, Gray, Brown, Black, Pink-flower, Gray-flower

● Band Length □102+ 130mm

• Design : With Quick release pins

• Type : Printed Genuine Leather Watchband

Support Mixed Batch Orders

First time sample order and mix order is acceptable Larger quantity please contact sales for discount