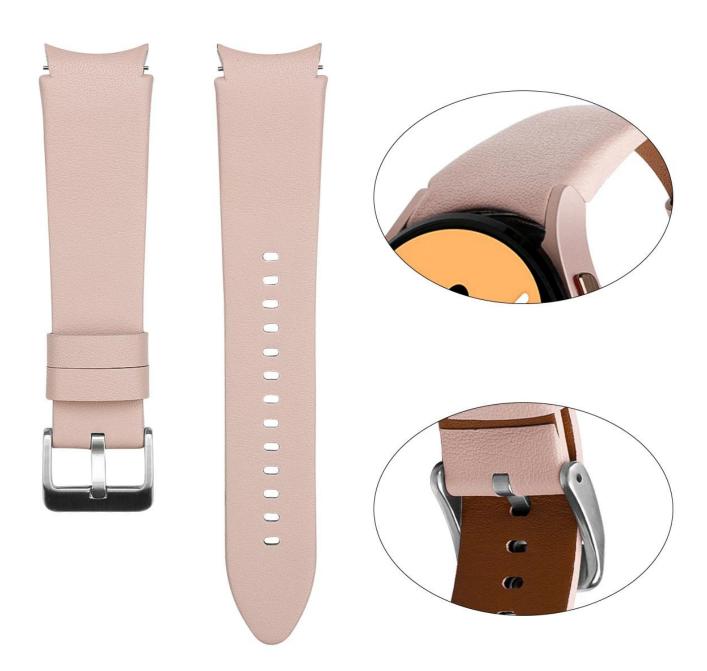

## Printed Genuine Leather Watchband For Samsung Galaxy Watch 4 Classic 42mm 46mm 44mm

## **Product Design:**

● Fit Model ☐For Samsung Galaxy Watch4 44mm 40mm 42mm 46mm

• Item :CBSGW-24

• Band Material : Genuine Leather

Band Colors:Pink, Gray, Brown, Black, Pink-flower, Gray-flower

● Band Length □102+ 130mm

• Design : With Quick release pins

• Type : Printed Genuine Leather Watchband

Support Mixed Batch Orders

First time sample order and mix order is acceptable Larger quantity please contact sales for discount