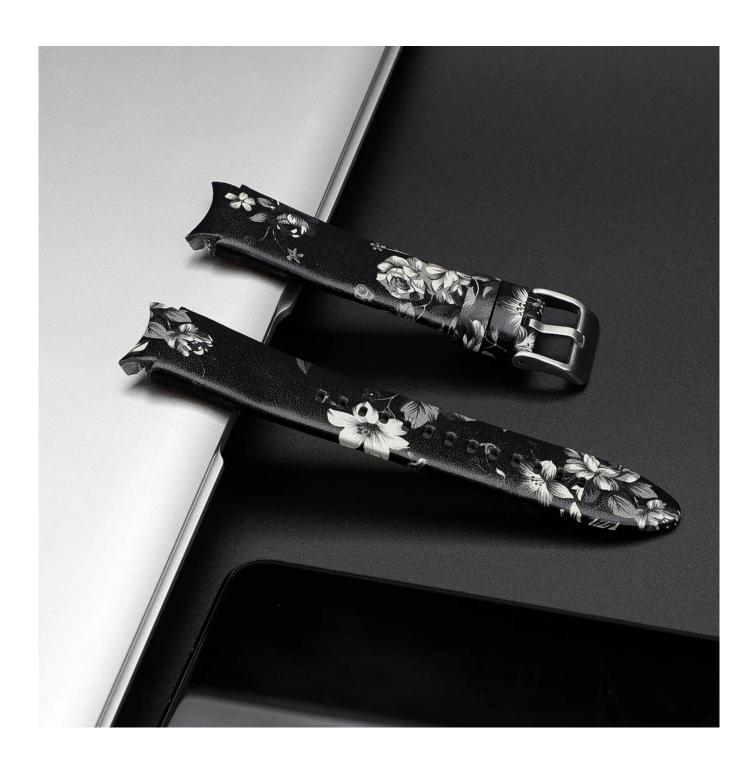

## **Product Design:**

● Fit Model ☐For Samsung Galaxy Watch4 44mm 40mm 42mm 46mm

• Item :CBSGW-24

• Band Material : Genuine Leather

Band Colors:Pink, Gray, Brown, Black, Pink-flower, Gray-flower

● Band Length □102+ 130mm

• Design : With Quick release pins

• Type : Printed Genuine Leather Watchband

Support Mixed Batch Orders

First time sample order and mix order is acceptable Larger quantity please contact sales for discount