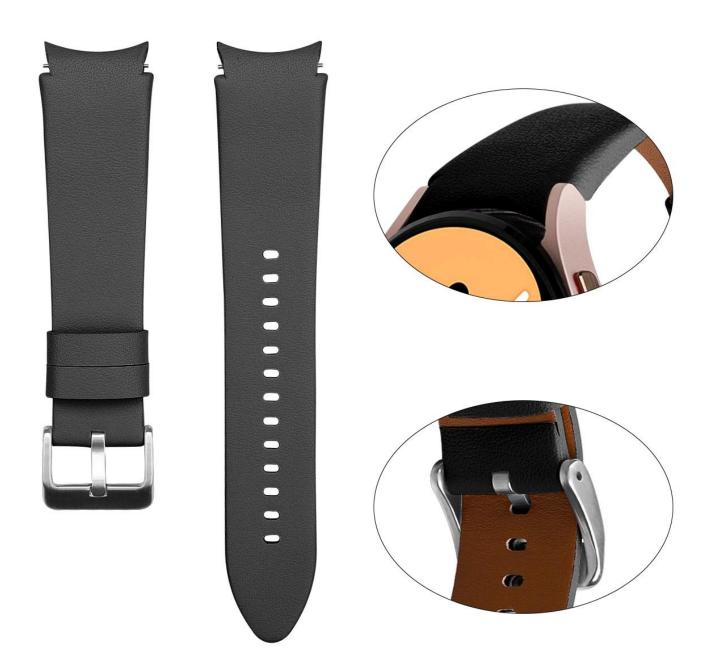

## Printed Genuine Leather Watchband For Samsung Galaxy Watch 4 Classic 42mm 46mm 44mm

## **Product Design:**

● Fit Model ☐For Samsung Galaxy Watch4 44mm 40mm 42mm 46mm

• Item :CBSGW-24

• Band Material : Genuine Leather

Band Colors:Pink, Gray, Brown, Black, Pink-flower, Gray-flower

● Band Length □102+ 130mm

• Design : With Quick release pins

• Type : Printed Genuine Leather Watchband

Support Mixed Batch Orders

First time sample order and mix order is acceptable Larger quantity please contact sales for discount