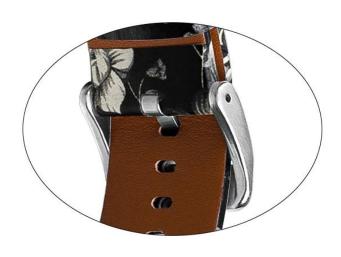

## **Product Design:**

● Fit Model ☐For Samsung Galaxy Watch4 44mm 40mm 42mm 46mm

• Item :CBSGW-24

• Band Material : Genuine Leather

Band Colors:Pink, Gray, Brown, Black, Pink-flower, Gray-flower

● Band Length □102+ 130mm

• Design : With Quick release pins

• Type : Printed Genuine Leather Watchband

Support Mixed Batch Orders

First time sample order and mix order is acceptable Larger quantity please contact sales for discount