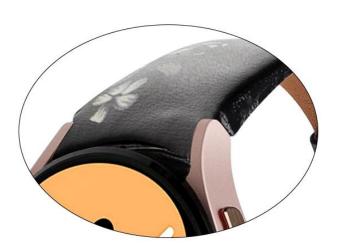

## Printed Genuine Leather Watchband For Samsung Galaxy Watch 4 Classic 42mm 46mm 44mm

## **Product Design:**

● Fit Model ☐For Samsung Galaxy Watch4 44mm 40mm 42mm 46mm

• Item :CBSGW-24

• Band Material : Genuine Leather

Band Colors:Pink, Gray, Brown, Black, Pink-flower, Gray-flower

● Band Length □102+ 130mm

• Design : With Quick release pins

• Type : Printed Genuine Leather Watchband

Support Mixed Batch Orders

First time sample order and mix order is acceptable Larger quantity please contact sales for discount