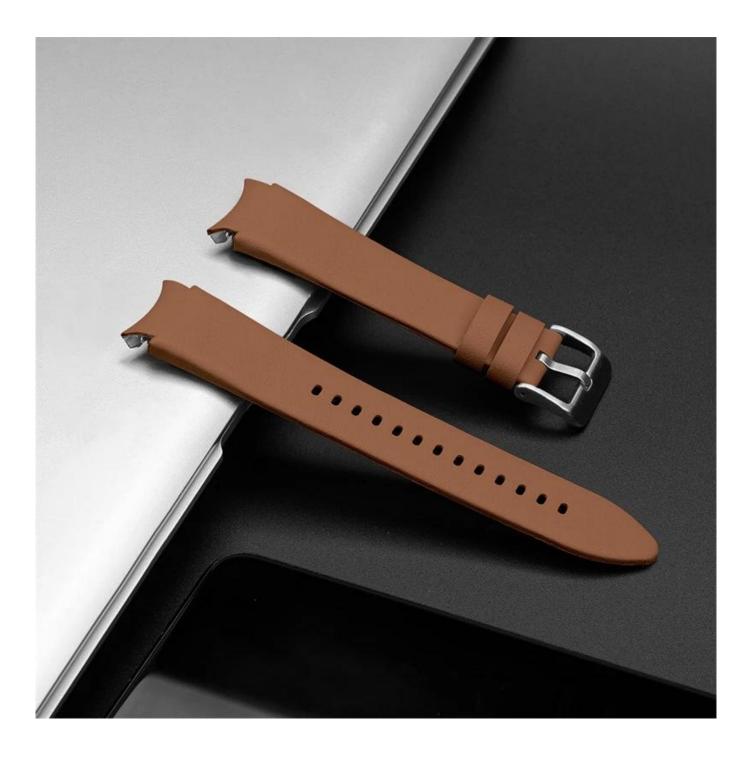

## Product Design :

- Fit Model []For Samsung Galaxy Watch5 Pro/44mm/40mm
- Item :CBSGW-24
- Band Material : Genuine Leather
- Band Colors:Pink,Gray,Brown,Black,Pink-flower,Gray-flower
- Band Length []102+ 130mm
- Design : With Quick release pins
- Type : Printed Genuine Leather Watchband