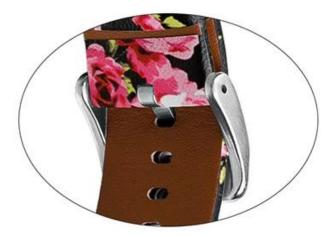

## Product Design :

- Fit Model []For Samsung Galaxy Watch5 Pro/44mm/40mm
- Item :CBSGW-24
- Band Material : Genuine Leather
- Band Colors:Pink,Gray,Brown,Black,Pink-flower,Gray-flower
- Band Length []102+ 130mm
- Design : With Quick release pins
- Type : Printed Genuine Leather Watchband