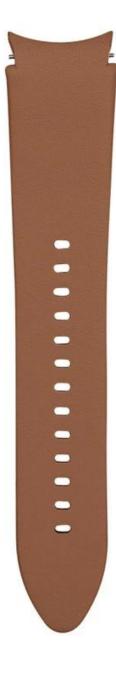

## Product Design :

- Fit Model []For Samsung Galaxy Watch5 Pro/44mm/40mm
- Item :CBSGW-24
- Band Material : Genuine Leather
- Band Colors:Pink,Gray,Brown,Black,Pink-flower,Gray-flower
- Band Length []102+ 130mm
- Design : With Quick release pins
- Type : Printed Genuine Leather Watchband