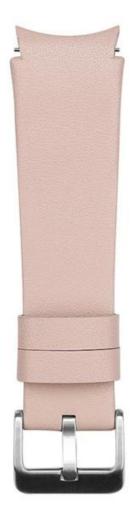

## Product Design :

- Fit Model []For Samsung Galaxy Watch5 Pro/44mm/40mm
- Item :CBSGW-24
- Band Material : Genuine Leather
- Band Colors:Pink,Gray,Brown,Black,Pink-flower,Gray-flower
- Band Length []102+ 130mm
- Design : With Quick release pins
- Type : Printed Genuine Leather Watchband