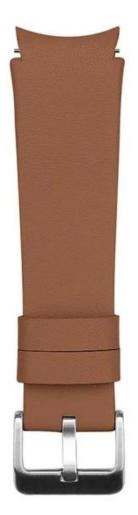

## Product Design :

- Fit Model []For Samsung Galaxy Watch5 Pro/44mm/40mm
- Item :CBSGW-24
- Band Material : Genuine Leather
- Band Colors:Pink,Gray,Brown,Black,Pink-flower,Gray-flower
- Band Length []102+ 130mm
- Design : With Quick release pins
- Type : Printed Genuine Leather Watchband