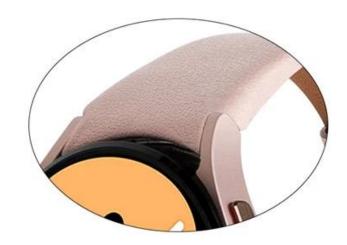

## Product Design :

- Fit Model []For Samsung Galaxy Watch5 Pro/44mm/40mm
- Item :CBSGW-24
- Band Material : Genuine Leather
- Band Colors:Pink,Gray,Brown,Black,Pink-flower,Gray-flower
- Band Length []102+ 130mm
- Design : With Quick release pins
- Type : Printed Genuine Leather Watchband