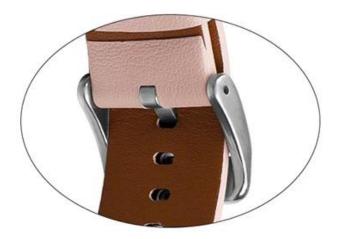

## Product Design :

- Fit Model []For Samsung Galaxy Watch5 Pro/44mm/40mm
- Item :CBSGW-24
- Band Material : Genuine Leather
- Band Colors:Pink,Gray,Brown,Black,Pink-flower,Gray-flower
- Band Length []102+ 130mm
- Design : With Quick release pins
- Type : Printed Genuine Leather Watchband