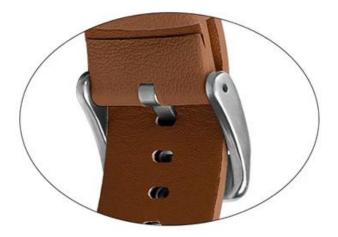

## Product Design :

- Fit Model []For Samsung Galaxy Watch5 Pro/44mm/40mm
- Item :CBSGW-24
- Band Material : Genuine Leather
- Band Colors:Pink,Gray,Brown,Black,Pink-flower,Gray-flower
- Band Length []102+ 130mm
- Design : With Quick release pins
- Type : Printed Genuine Leather Watchband