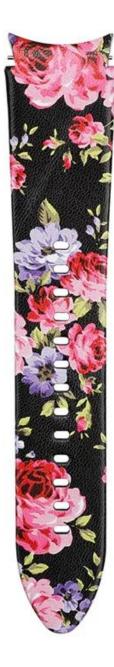

## Product Design :

- Fit Model []For Samsung Galaxy Watch5 Pro/44mm/40mm
- Item :CBSGW-24
- Band Material : Genuine Leather
- Band Colors:Pink,Gray,Brown,Black,Pink-flower,Gray-flower
- Band Length []102+ 130mm
- Design : With Quick release pins
- Type : Printed Genuine Leather Watchband