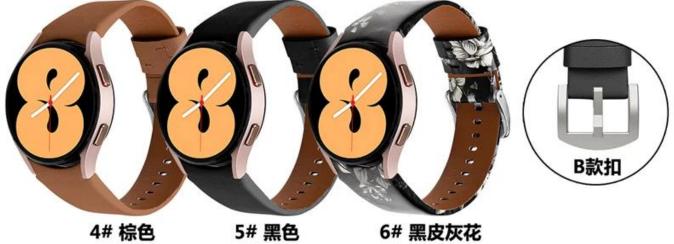

## Product Design :

- Fit Model []For Samsung Galaxy Watch5 Pro/44mm/40mm
- Item :CBSGW-24
- Band Material : Genuine Leather
- Band Colors:Pink,Gray,Brown,Black,Pink-flower,Gray-flower
- Band Length []102+ 130mm
- Design : With Quick release pins
- Type : Printed Genuine Leather Watchband