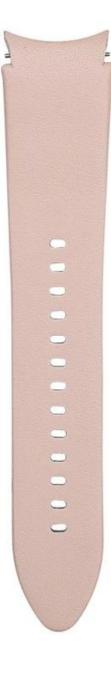

## Product Design :

- Fit Model []For Samsung Galaxy Watch5 Pro/44mm/40mm
- Item :CBSGW-24
- Band Material : Genuine Leather
- Band Colors:Pink,Gray,Brown,Black,Pink-flower,Gray-flower
- Band Length []102+ 130mm
- Design : With Quick release pins
- Type : Printed Genuine Leather Watchband