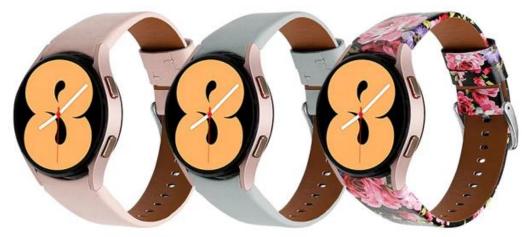

## Product Design :

- Fit Model []For Samsung Galaxy Watch5 Pro/44mm/40mm
- Item :CBSGW-24
- Band Material : Genuine Leather
- Band Colors:Pink,Gray,Brown,Black,Pink-flower,Gray-flower
- Band Length []102+ 130mm
- Design : With Quick release pins
- Type : Printed Genuine Leather Watchband

Support Package Customized Service [Logo,Size,Description, Colors,Label,etc]

1# 粉色

2# 灰色

3# 黑皮粉花