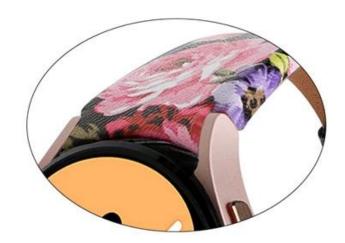

## Product Design :

- Fit Model []For Samsung Galaxy Watch5 Pro/44mm/40mm
- Item :CBSGW-24
- Band Material : Genuine Leather
- Band Colors:Pink,Gray,Brown,Black,Pink-flower,Gray-flower
- Band Length []102+ 130mm
- Design : With Quick release pins
- Type : Printed Genuine Leather Watchband