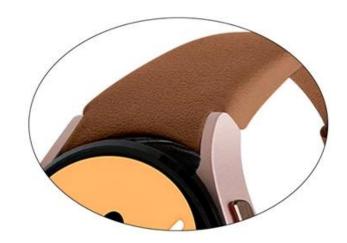

## Product Design :

- Fit Model []For Samsung Galaxy Watch5 Pro/44mm/40mm
- Item :CBSGW-24
- Band Material : Genuine Leather
- Band Colors:Pink,Gray,Brown,Black,Pink-flower,Gray-flower
- Band Length []102+ 130mm
- Design : With Quick release pins
- Type : Printed Genuine Leather Watchband