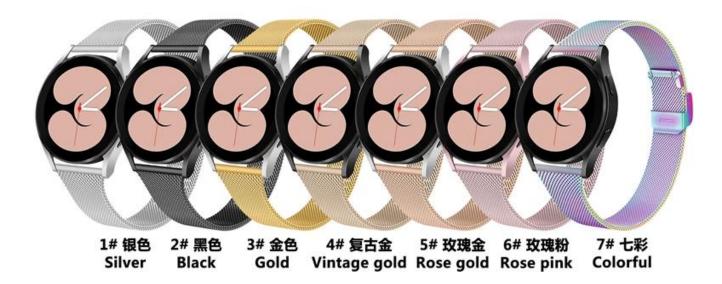

## **Product Design:**

● Fit Model ☐For Samsung Galaxy Watch5 Pro/44mm/40mm

• Item :CBSGW-25

Band Material : Stainless Steel

● Band Colors: Black, Silver, Gold, Rose Gold, Vintage Gold, Rose pink, Colorful