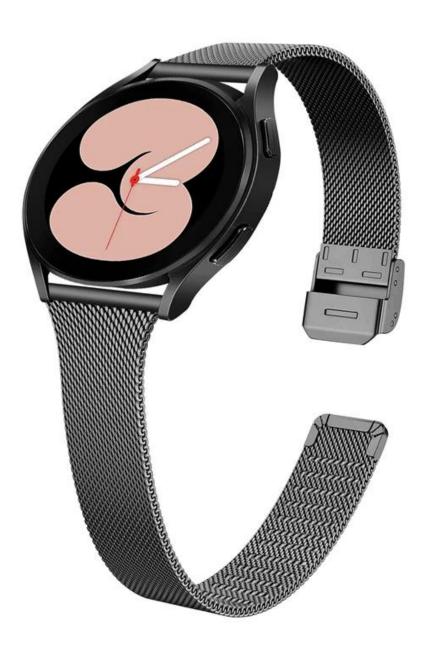

## Metal Stainless Steel Mesh Watch Strap Band For Samsung Galaxy Watch 5 Pro 40mm 44mm Smartwatch