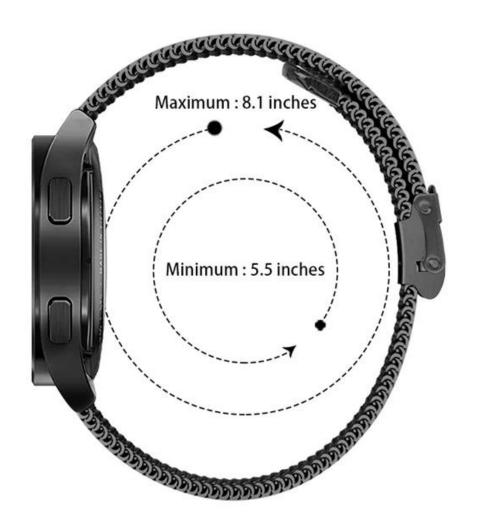

• Fit Wrists:5.5"-8.1"(140-206)

• Clasp type: With a adjustable metal clasp, easily adjust the length

• Design : With Quick release pins

■ Type

Stainless Steel Milanese Watch Band

## WRIST RANGE

Fits 5.5" -8.1" ( 140mm-206mm )wrist