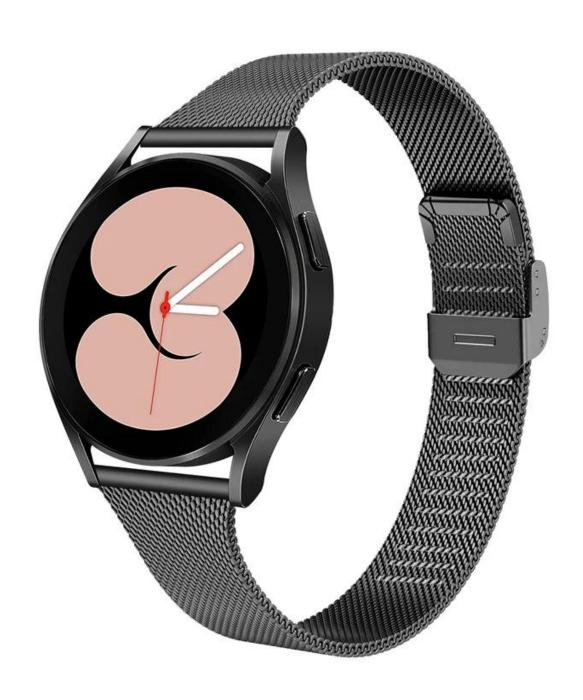

## **Product Design:**

● Fit Model ☐For Samsung Galaxy Watch5 Pro/44mm/40mm

• Item :CBSGW-25

Band Material : Stainless Steel

● Band Colors: Black, Silver, Gold, Rose Gold, Vintage Gold, Rose pink, Colorful

• Fit Wrists:5.5"-8.1"(140-206)

• Clasp type: With a adjustable metal clasp, easily adjust the length

• Design : With Quick release pins

■ Type

Stainless Steel Milanese Watch Band