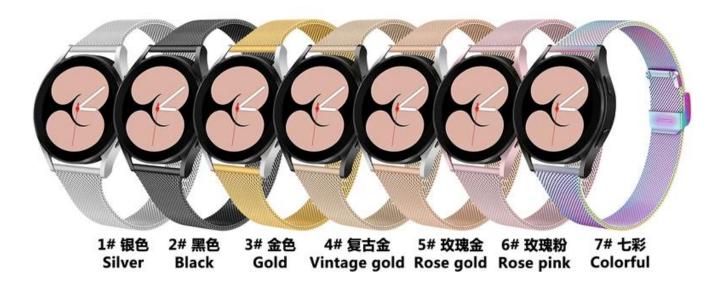

## **Product Design:**

● Fit Model ☐For Samsung Watch4 42mm 46mm 40mm 44mm

● Item :CBSGW-25

Band Material : Stainless Steel

■ Band Colors: Black, Silver, Gold, Rose Gold, Vintage Gold, Rose pink, Colorful

• Fit Wrists:5.5"-8.1"(140-206)

• Clasp type: With a adjustable metal clasp, easily adjust the length

• Design : With Quick release pins

■ Type

Stainless Steel Milanese Watch Band