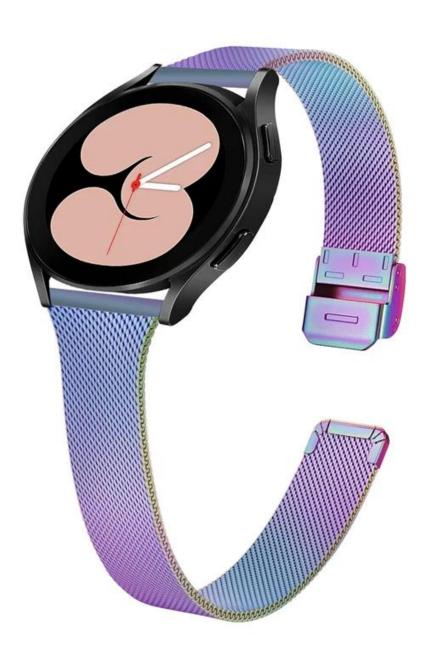

## Stainless Steel Milanese Watch Band For Samsung Galaxy Watch4 Classic 42mm 46mm 44mm

• Fit Wrists:5.5"-8.1"(140-206)

• Clasp type: With a adjustable metal clasp, easily adjust the length

• Design : With Quick release pins

■ Type

Stainless Steel Milanese Watch Band