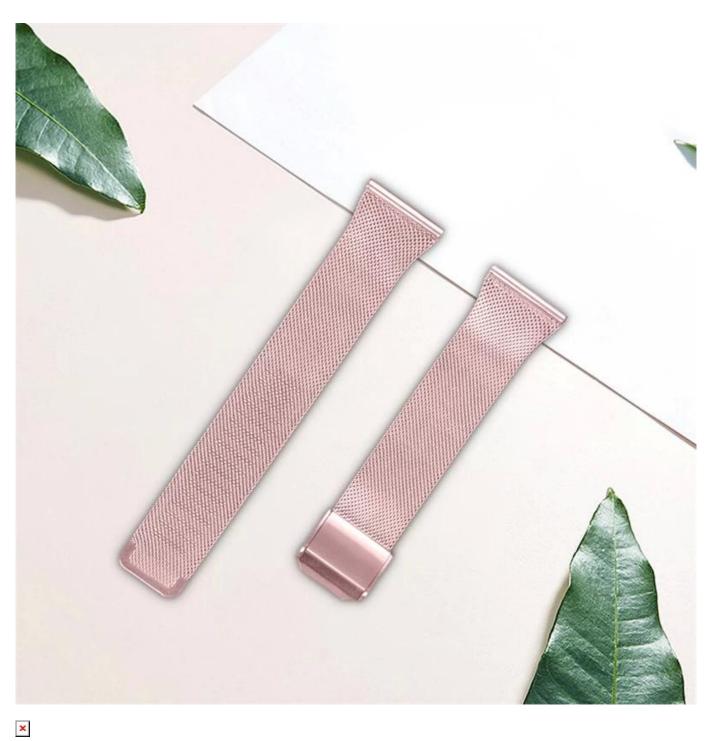

## **Product Design:**

● Fit Model ☐For Samsung Watch4 42mm 46mm 40mm 44mm

● Item :CBSGW-25

Band Material : Stainless Steel

■ Band Colors: Black, Silver, Gold, Rose Gold, Vintage Gold, Rose pink, Colorful

• Fit Wrists:5.5"-8.1"(140-206)

• Clasp type: With a adjustable metal clasp, easily adjust the length

• Design : With Quick release pins

■ Type

Stainless Steel Milanese Watch Band