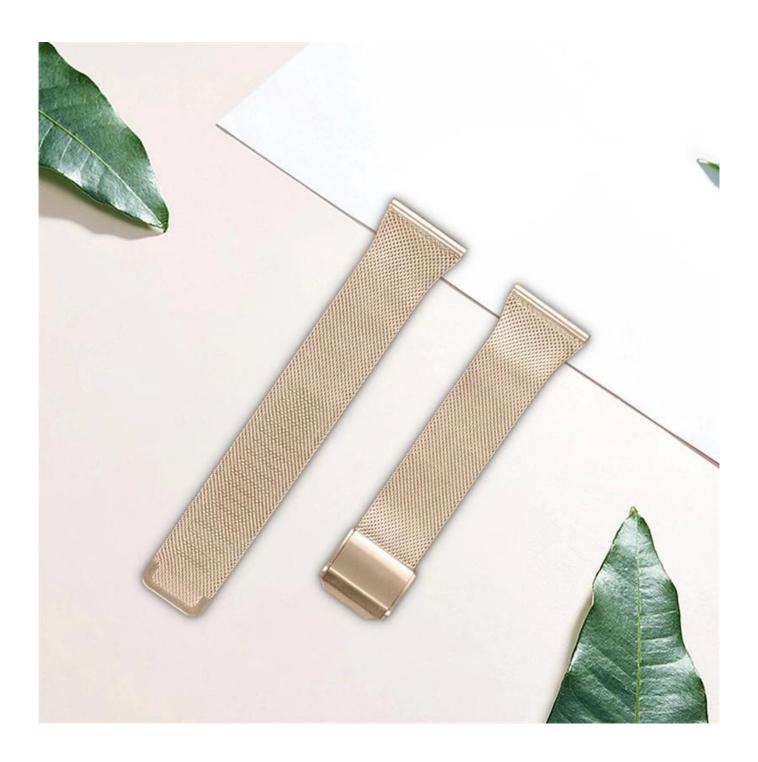

## **Product Design:**

● Fit Model ☐For Samsung Watch4 42mm 46mm 40mm 44mm

● Item :CBSGW-25

Band Material : Stainless Steel

■ Band Colors: Black, Silver, Gold, Rose Gold, Vintage Gold, Rose pink, Colorful

• Fit Wrists:5.5"-8.1"(140-206)

• Clasp type: With a adjustable metal clasp, easily adjust the length

• Design : With Quick release pins

■ Type

Stainless Steel Milanese Watch Band