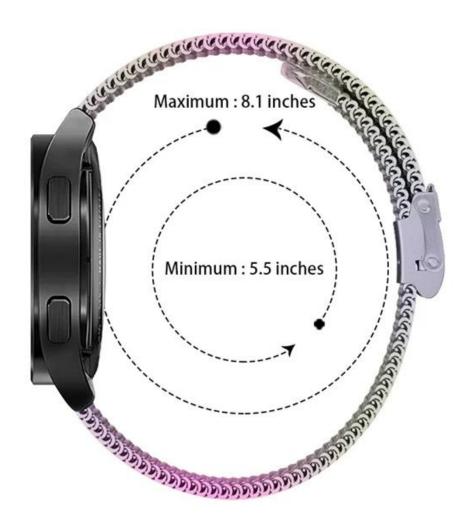

• Fit Wrists:5.5"-8.1"(140-206)

• Clasp type: With a adjustable metal clasp, easily adjust the length

• Design : With Quick release pins

■ Type

Stainless Steel Milanese Watch Band

## WRIST RANGE

Fits 5.5" -8.1" ( 140mm-206mm )wrist