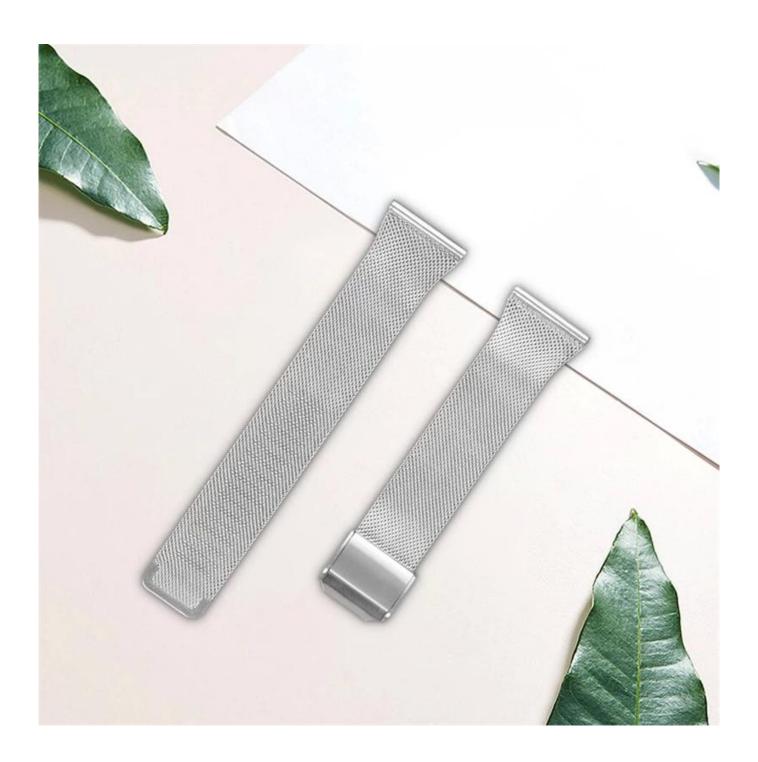

## **Product Design:**

● Fit Model ☐For Samsung Watch4 42mm 46mm 40mm 44mm

● Item :CBSGW-25

Band Material : Stainless Steel

■ Band Colors: Black, Silver, Gold, Rose Gold, Vintage Gold, Rose pink, Colorful

• Fit Wrists:5.5"-8.1"(140-206)

• Clasp type: With a adjustable metal clasp, easily adjust the length

• Design : With Quick release pins

■ Type

Stainless Steel Milanese Watch Band