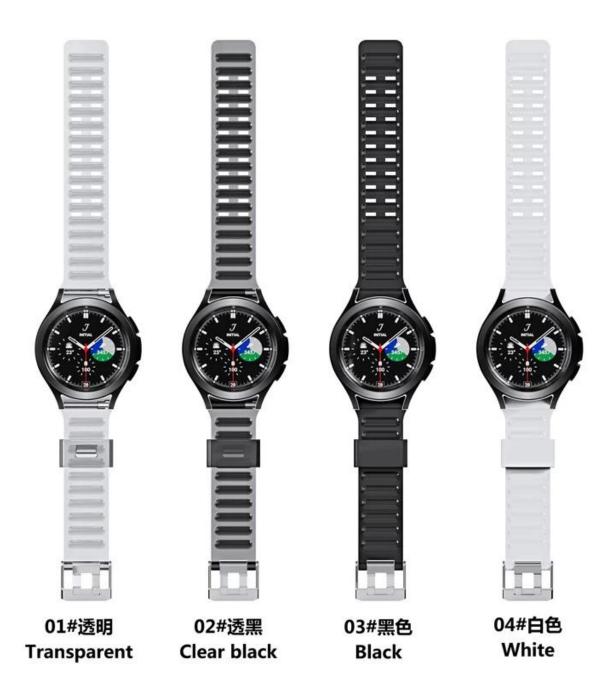

## Clear Transparent TPU Watch Bands Strap For Samsung Galaxy Watch 4 44mm 40mm 46mm 42mm

## Product Design :

- Fit Model []For Samsung Galaxy Watch4 44mm 40mm 42mm 46mm
- Item : CBSGW-26
- Band Material : TPU
- Band Colors: Transparent, Transparent black, Black, White
- Band Length []102+ 130mm
- Band Width []20mm
- Design : With Quick release pins
- Type : Transparent TPU Watch Bands