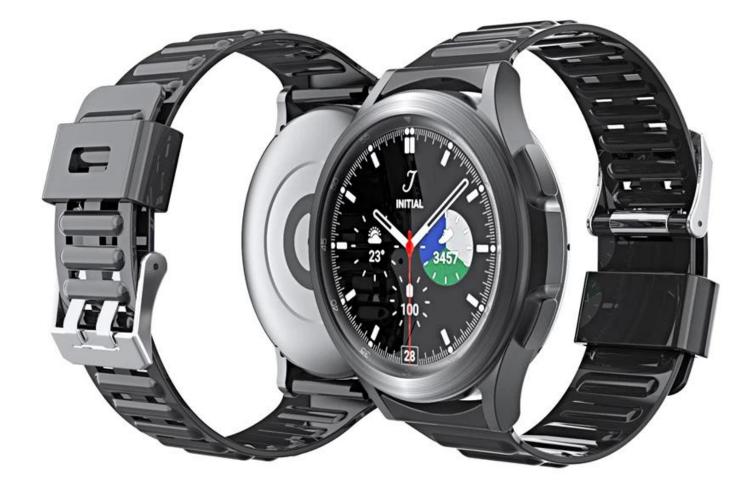

## Clear Transparent TPU Watch Bands Strap For Samsung Galaxy Watch 4 44mm 40mm 46mm 42mm

## Product Design :

- Fit Model []For Samsung Galaxy Watch4 44mm 40mm 42mm 46mm
- Item : CBSGW-26
- Band Material : TPU
- Band Colors: Transparent, Transparent black, Black, White
- Band Length []102+ 130mm
- Band Width []20mm
- Design : With Quick release pins
- Type : Transparent TPU Watch Bands