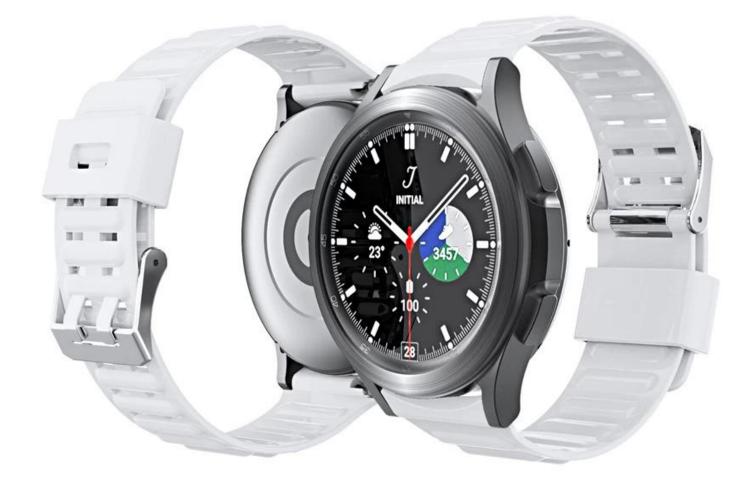

## Clear Transparent TPU Watch Bands Strap For Samsung Galaxy Watch 4 44mm 40mm 46mm 42mm

## Product Design :

- Fit Model []For Samsung Galaxy Watch4 44mm 40mm 42mm 46mm
- Item : CBSGW-26
- Band Material : TPU
- Band Colors: Transparent, Transparent black, Black, White
- Band Length []102+ 130mm
- Band Width []20mm
- Design : With Quick release pins
- Type : Transparent TPU Watch Bands