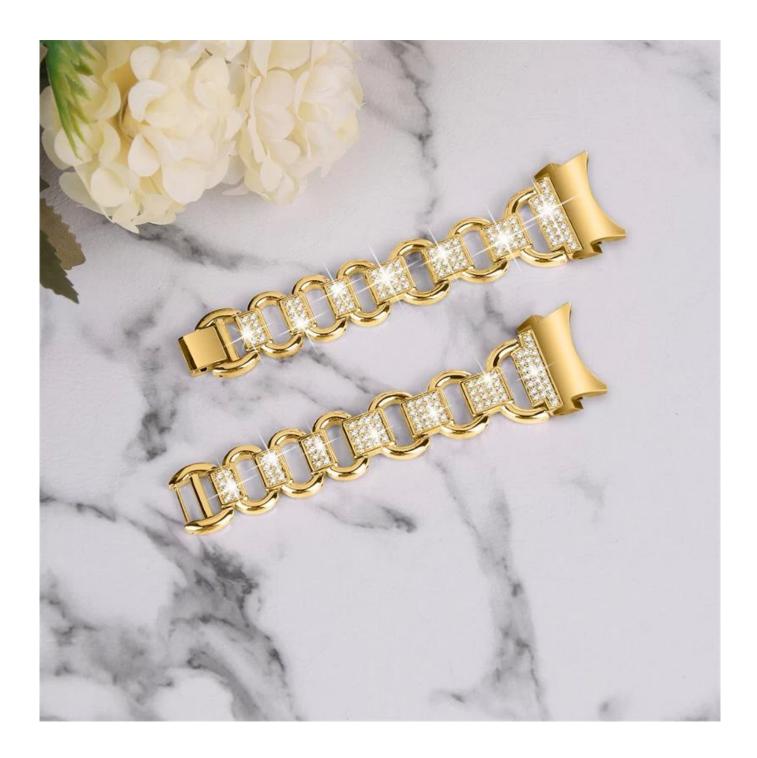

## Diamond Metal Strap Band For Samsung Galaxy Watch 4 Classic 42mm 46mm Watch 5 40mm 44mm

## **Product Design:**

● Fit Model ☐For Samsung Galaxy Watch 4 42/46/40/44mm Watch5 40/44mm

• Item: CBSGW-27

• Band Material : Zinc Alloy

Band Colors: Black,Silver,Rose gold,GoldConnector Type: Quick Release Spring Bar

● Clasp type : Folding Clasp

Design: Metal Watch Strap designed with bling diamond
 Feature: Simply remove a folding clasp to resize the band

Support Mixed Batch Orders
First time sample order and mix order is acceptable
Larger quantity please contact sales for discount