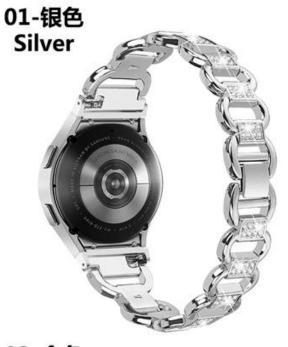

## **Product Design:**

● Fit Model ☐For Samsung Galaxy Watch 4 42/46/40/44mm Watch5 40/44mm

• Item: CBSGW-27

• Band Material : Zinc Alloy

Band Colors: Black,Silver,Rose gold,GoldConnector Type: Quick Release Spring Bar