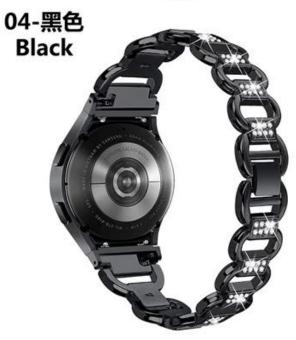

## **Product Design:**

● Fit Model ☐For Samsung Galaxy Watch 4 42/46/40/44mm Watch5 40/44mm

• Item: CBSGW-27

• Band Material : Zinc Alloy

Band Colors: Black,Silver,Rose gold,GoldConnector Type: Quick Release Spring Bar