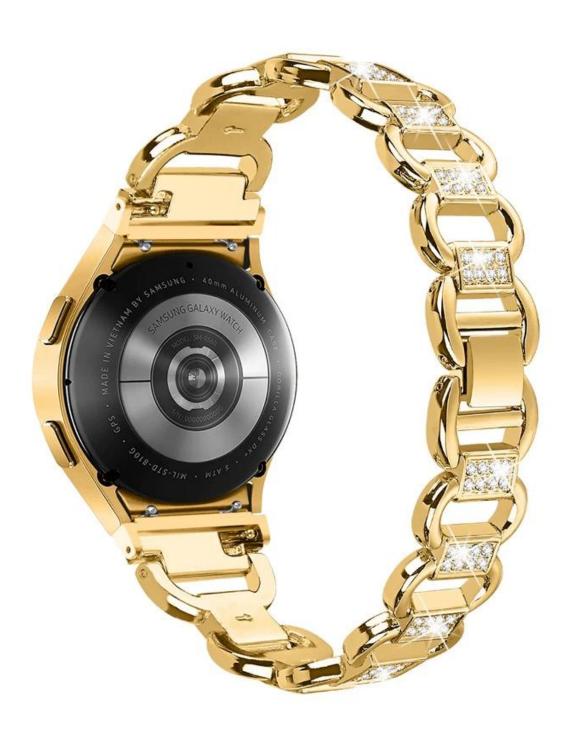

## Diamond Metal Strap Band For Samsung Galaxy Watch 4 Classic 42mm 46mm Watch 5 40mm 44mm

## **Product Design:**

● Fit Model ☐For Samsung Galaxy Watch 4 42/46/40/44mm Watch5 40/44mm

• Item: CBSGW-27

• Band Material : Zinc Alloy

Band Colors: Black,Silver,Rose gold,GoldConnector Type: Quick Release Spring Bar

● Clasp type : Folding Clasp

Design: Metal Watch Strap designed with bling diamond
 Feature: Simply remove a folding clasp to resize the band

Support Mixed Batch Orders
First time sample order and mix order is acceptable
Larger quantity please contact sales for discount