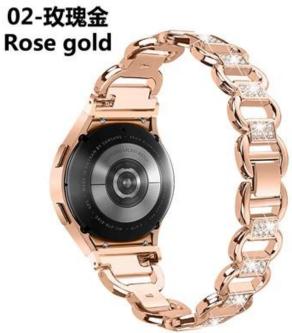

## **Product Design:**

● Fit Model ☐For Samsung Galaxy Watch 4 42/46/40/44mm Watch5 40/44mm

• Item: CBSGW-27

• Band Material : Zinc Alloy

Band Colors: Black,Silver,Rose gold,GoldConnector Type: Quick Release Spring Bar