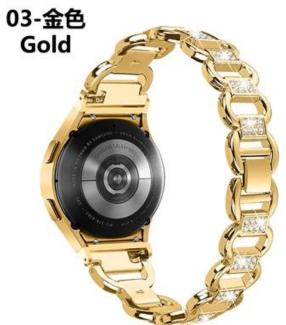

## **Product Design:**

● Fit Model ☐For Samsung Galaxy Watch 4 42/46/40/44mm Watch5 40/44mm

• Item: CBSGW-27

• Band Material : Zinc Alloy

Band Colors: Black,Silver,Rose gold,GoldConnector Type: Quick Release Spring Bar