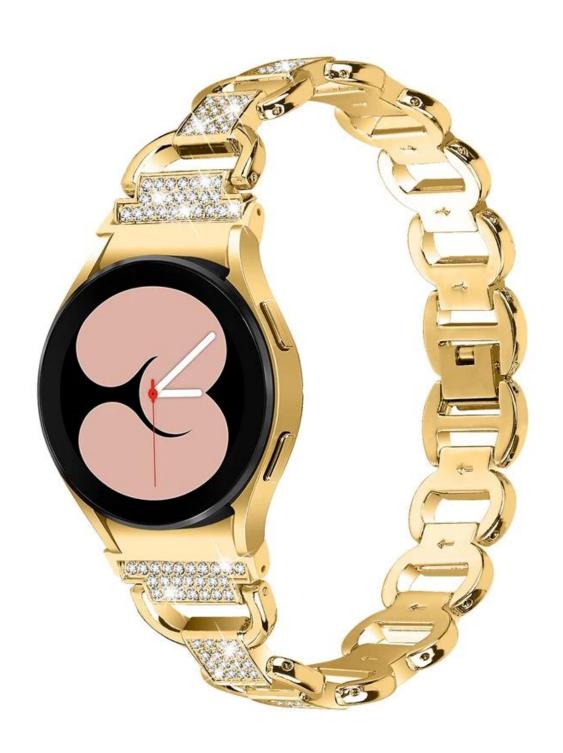

## Diamond Metal Strap Band For Samsung Galaxy Watch 4 Classic 42mm 46mm Watch 5 40mm 44mm

## **Product Design:**

● Fit Model ☐For Samsung Galaxy Watch 4 42/46/40/44mm Watch5 40/44mm

• Item: CBSGW-27

• Band Material : Zinc Alloy

Band Colors: Black,Silver,Rose gold,GoldConnector Type: Quick Release Spring Bar

● Clasp type : Folding Clasp

Design: Metal Watch Strap designed with bling diamond
 Feature: Simply remove a folding clasp to resize the band

Support Mixed Batch Orders
First time sample order and mix order is acceptable
Larger quantity please contact sales for discount