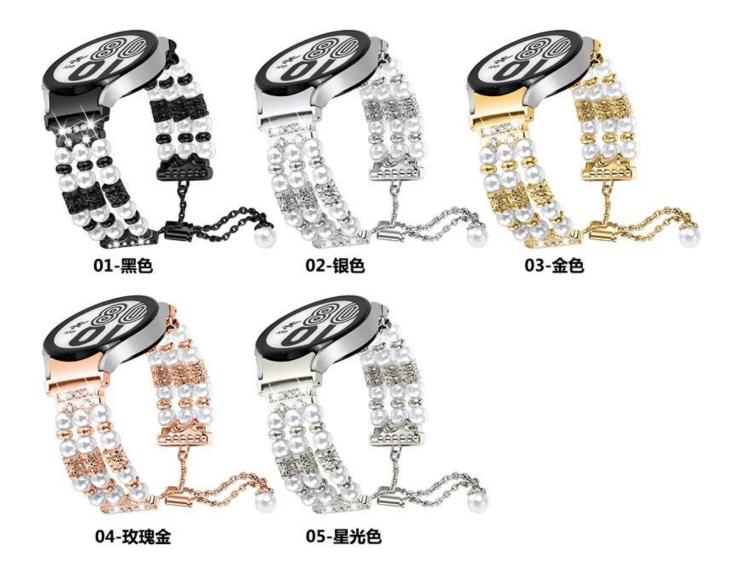

## **Product Design:**

● Fit Model ☐For Samsung Galaxy Watch 4 42/46/40/44mm Watch5 40/44mm

• Item: CBSGW-28

● Band Material : Pearl+Alloy

Band Colors: Black, Gold, Rose gold, Silver, Starlight

• Item : Elastic Design Handmade Pearl Jewelry <u>Beaded Watch Bands</u>