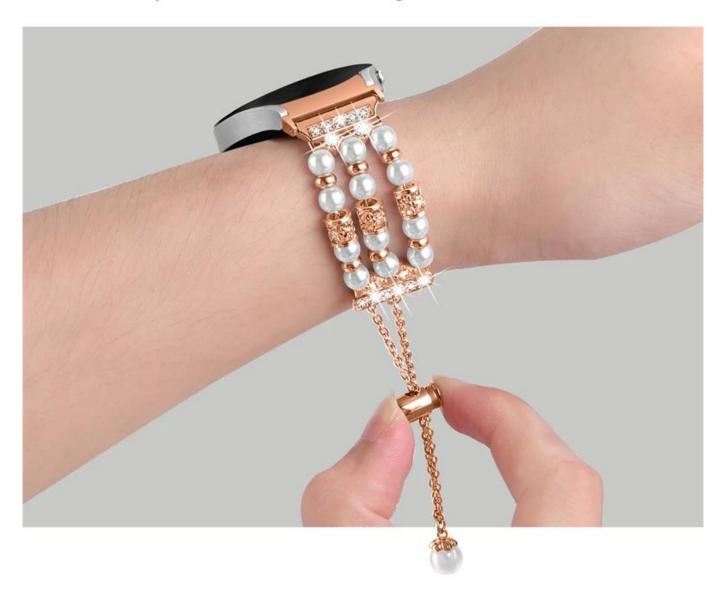

## Slide up or down to adjust

Design :

Lots of little bling rhinestones on the metal connectors Luxury jewelry design bracelet,come with a beautiful tassel Metal Adapters.Strong Elastic String.Durable Locking Ball

- Feature: Durable elastic ropes, fully elastic with no buckle, easy and quick to take on and off
- Adjustable Design:it can be adjusted by easily sliding the locking ball on the tassel up and down to resized the band length