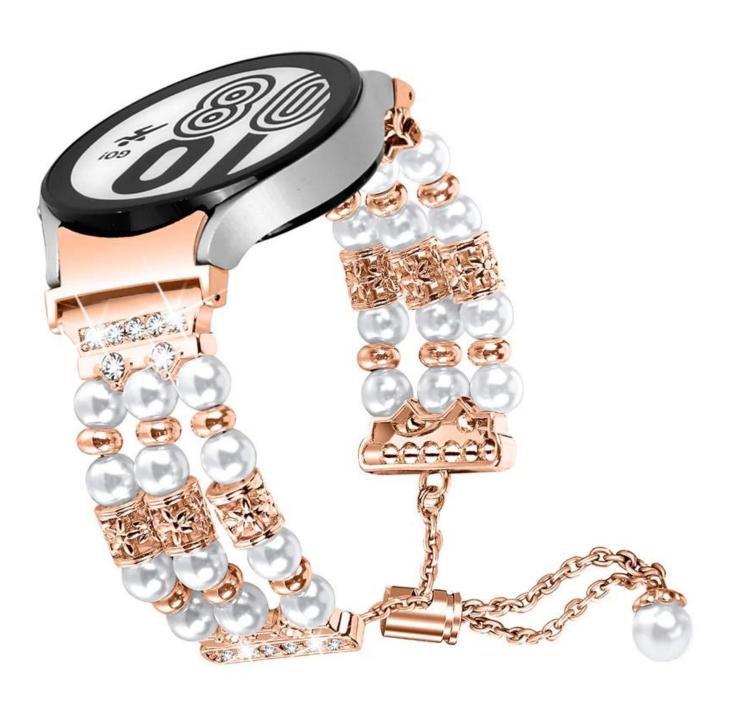

## **Product Design:**

● Fit Model ☐For Samsung Galaxy Watch 4 42/46/40/44mm Watch5 40/44mm

• Item: CBSGW-28

● Band Material : Pearl+Alloy

Band Colors: Black, Gold, Rose gold, Silver, Starlight

• Item : Elastic Design Handmade Pearl Jewelry <u>Beaded Watch Bands</u>

Design :

Lots of little bling rhinestones on the metal connectors Luxury jewelry design bracelet,come with a beautiful tassel Metal Adapters.Strong Elastic String.Durable Locking Ball

- Feature: Durable elastic ropes, fully elastic with no buckle, easy and quick to take on and off
- Adjustable Design:it can be adjusted by easily sliding the locking ball on the tassel up and down to resized the band length