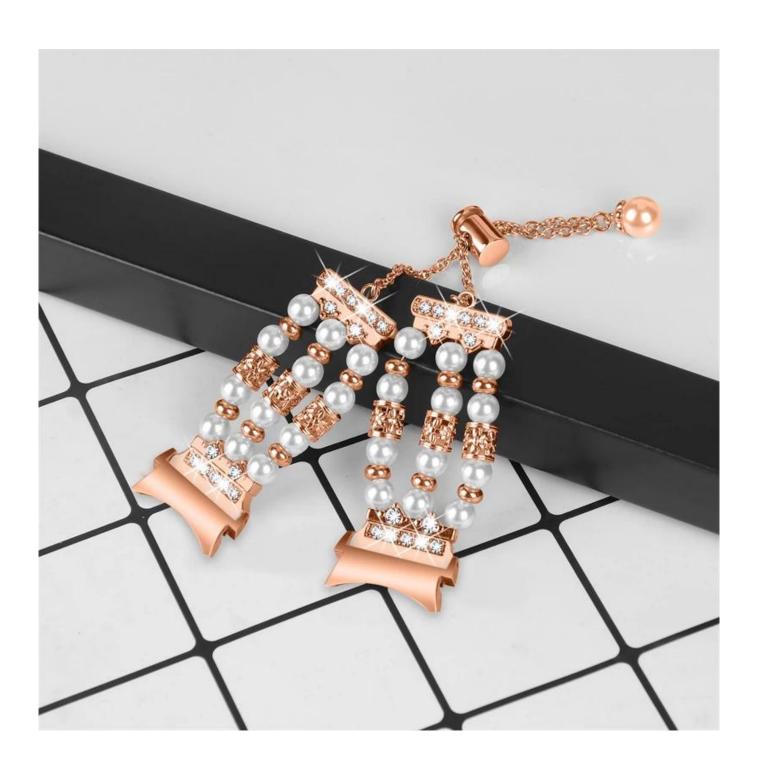

Design :

Lots of little bling rhinestones on the metal connectors Luxury jewelry design bracelet,come with a beautiful tassel Metal Adapters.Strong Elastic String.Durable Locking Ball

- Feature: Durable elastic ropes, fully elastic with no buckle, easy and quick to take on and off
- Adjustable Design:it can be adjusted by easily sliding the locking ball on the tassel up and down to resized the band length