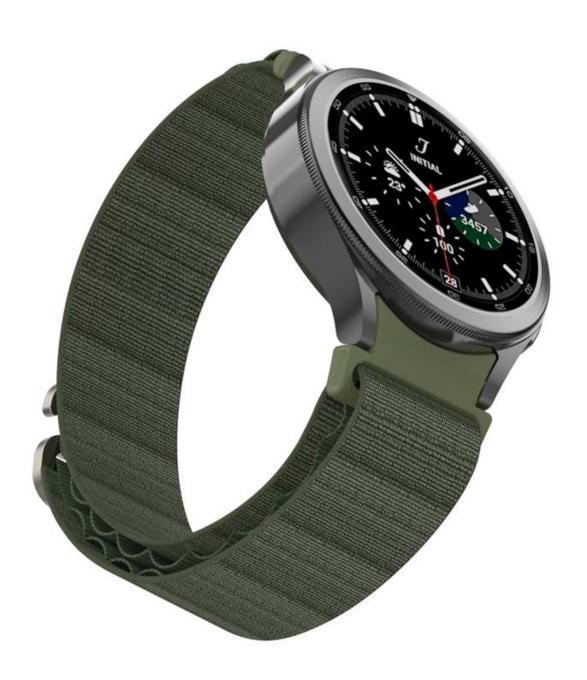

## Alpine Loop Watch Band For Samsung Galaxy Watch4 40mm 42mm 44mm 46mm

## **Product Design:**

● Fit Model ☐For Samsung Galaxy Watch4 40mm 42mm 44mm 46mm

Item: CBSGW-29Band Material: Nylon

Band Colors : Starlight,Orange,Dark green,BlackDesign : With silicone connector&metal buckle

With quick release spring bar

■ Type: Nylon alpine loop watch strap

■ Feature: Highly Flexible, Adjustable Wrists

Support Mixed Batch Orders
First time sample order and mix order is acceptable
Larger quantity please contact sales for discount