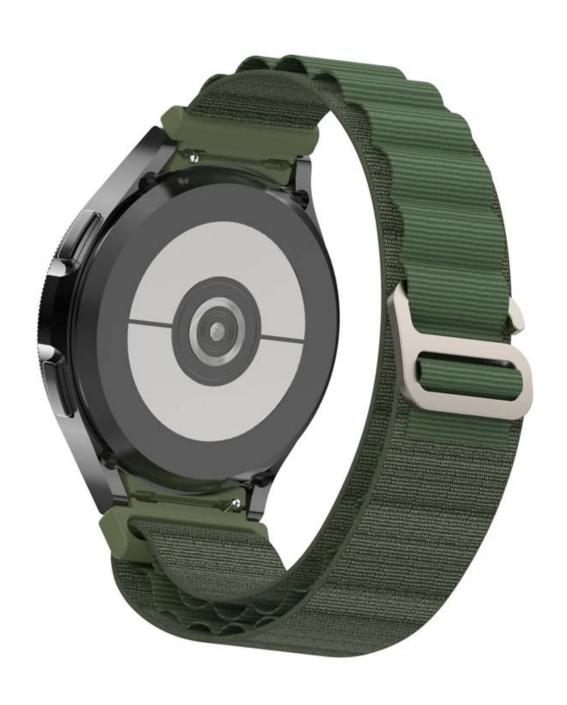

## **Product Design:**

● Fit Model ☐For Samsung Galaxy Watch4 40mm 42mm 44mm 46mm

Item: CBSGW-29Band Material: Nylon

Band Colors : Starlight,Orange,Dark green,BlackDesign : With silicone connector&metal buckle

With quick release spring bar

■ Type: Nylon alpine loop watch strap

■ Feature: Highly Flexible, Adjustable Wrists

Support Mixed Batch Orders
First time sample order and mix order is acceptable
Larger quantity please contact sales for discount