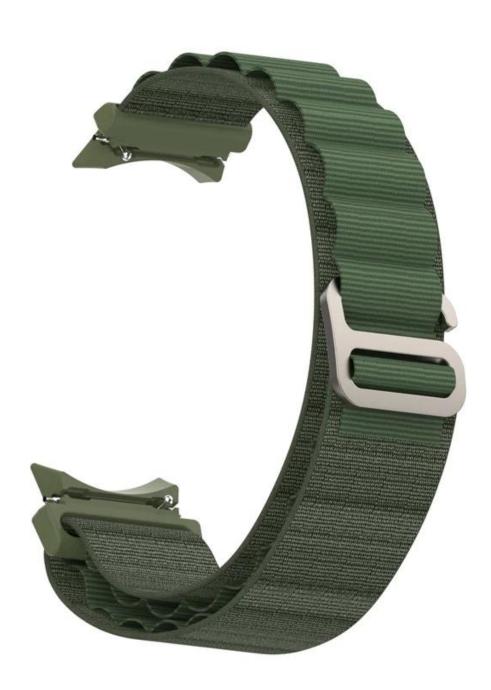

## **Product Design:**

● Fit Model ☐For Samsung Galaxy Watch4 40mm 42mm 44mm 46mm

Item: CBSGW-29Band Material: Nylon

Band Colors : Starlight,Orange,Dark green,BlackDesign : With silicone connector&metal buckle

With quick release spring bar

■ Type: Nylon alpine loop watch strap

■ Feature: Highly Flexible, Adjustable Wrists

Support Mixed Batch Orders
First time sample order and mix order is acceptable
Larger quantity please contact sales for discount