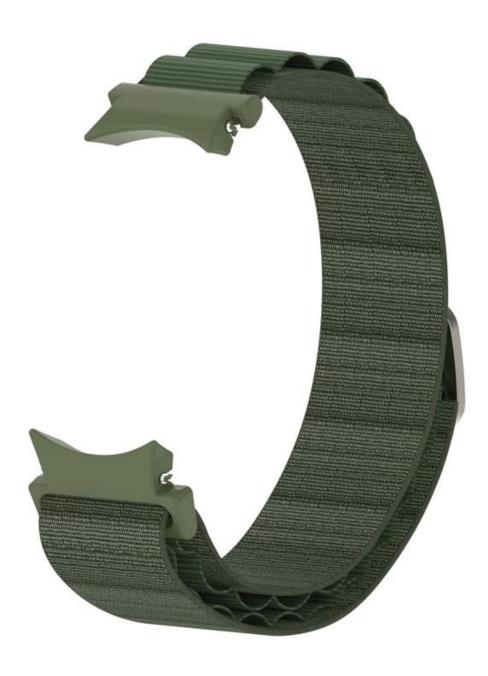

## **Product Design:**

● Fit Model ☐For Samsung Galaxy Watch4 40mm 42mm 44mm 46mm

Item: CBSGW-29Band Material: Nylon

Band Colors : Starlight,Orange,Dark green,BlackDesign : With silicone connector&metal buckle

With quick release spring bar

■ Type: Nylon alpine loop watch strap

■ Feature: Highly Flexible, Adjustable Wrists

Support Mixed Batch Orders
First time sample order and mix order is acceptable
Larger quantity please contact sales for discount