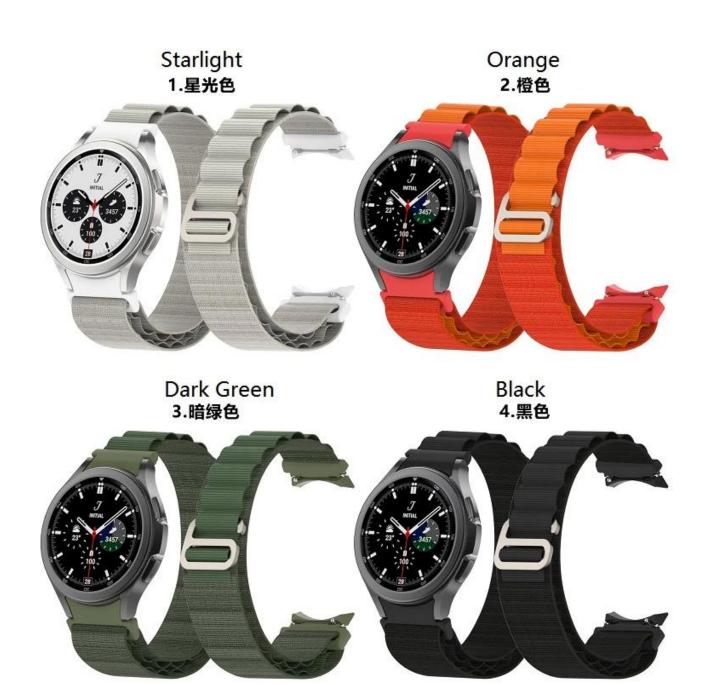

## Alpine Loop Watch Band For Samsung Galaxy Watch4 40mm 42mm 44mm 46mm

## **Product Design:**

● Fit Model ☐For Samsung Galaxy Watch4 40mm 42mm 44mm 46mm

Item: CBSGW-29Band Material: Nylon

Band Colors : Starlight,Orange,Dark green,BlackDesign : With silicone connector&metal buckle

With quick release spring bar

■ Type: Nylon alpine loop watch strap

■ Feature: Highly Flexible, Adjustable Wrists

Support Mixed Batch Orders
First time sample order and mix order is acceptable
Larger quantity please contact sales for discount