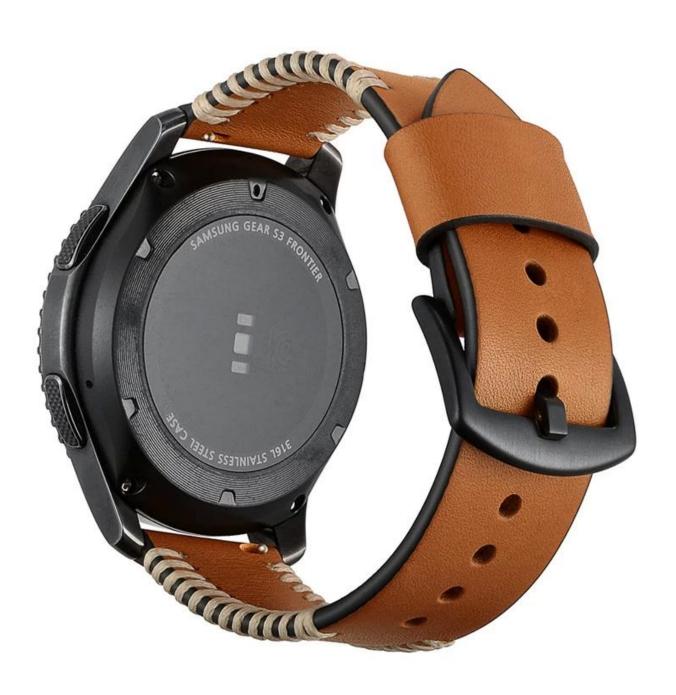

## Design [] samsung gear s3 bands

- Premium Genuine Leather
- Standard Metal Buckle
- Stainless Steel Adapters

## Features []

- 1. Fashion, nobility, and elegance
- 2.Fashionable craftsmanship, New stylish design, comes with stainless steel Black Classic buckle
- 3. Comfortable and durable, Looks good no matter what you are wearing.
- 4. This fashionable s3 watch band features high quality craftsmanship with a comfortable feeling of genuine leather on your wrist

5. Built in quick release pins: Simply press on the quick release pin on the back of the strap and swap out the existing band for a new one, no extra tool needed.

Service <code>OEM & ODM Order Acceptable for Low MOQ ShipmentDair or Sea Shipment Payment TT / Paypal / Western Union/ Cash / LC PackagingDice Retail Package or Customs Packaging Available Open Service Packaging Dice Retail Package or Customs Packaging Available Dice Packaging Dic</code>