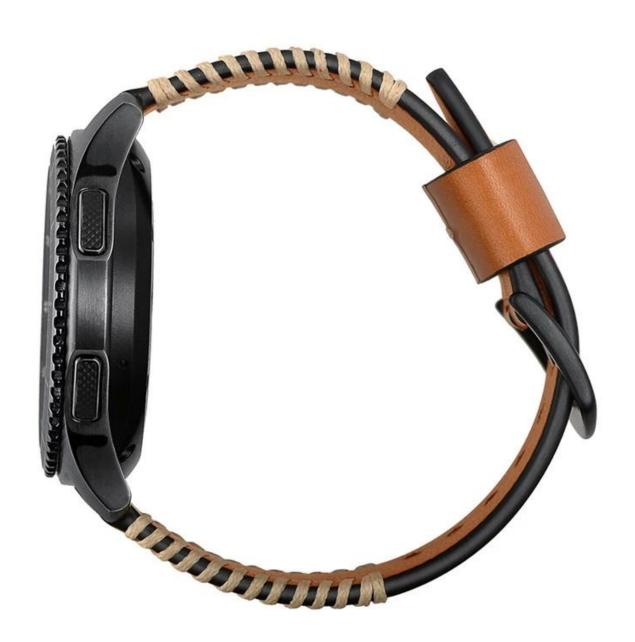

5. Built in quick release pins: Simply press on the quick release pin on the back of the strap and swap out the existing band for a new one, no extra tool needed.

Service <code>OEM & ODM Order Acceptable for Low MOQ ShipmentDair or Sea Shipment Payment TT / Paypal / Western Union/ Cash / LC PackagingDice Retail Package or Customs Packaging Available Open Service Packaging Dice Retail Package or Customs Packaging Available Dice Packaging Dic</code>