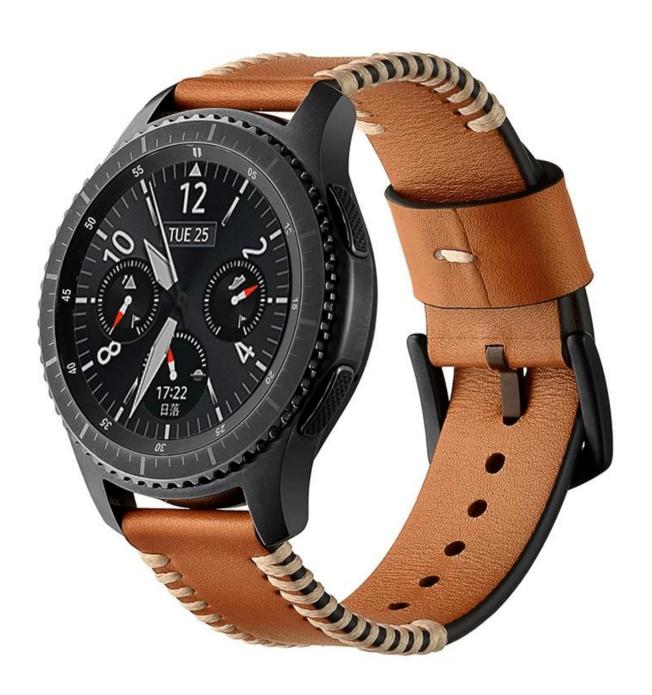

## Simple Modern Design Genuine Leather Watch Band with Quick Release Pins

## Design [] samsung gear s3 bands

- Premium Genuine Leather
- Standard Metal Buckle
- Stainless Steel Adapters

## Features []

- 1. Fashion, nobility, and elegance
- 2.Fashionable craftsmanship, New stylish design, comes with stainless steel Black Classic buckle
- 3. Comfortable and durable, Looks good no matter what you are wearing.
- 4. This fashionable s3 watch band features high quality craftsmanship with a comfortable feeling of genuine leather on your wrist

5. Built in quick release pins: Simply press on the quick release pin on the back of the strap and swap out the existing band for a new one, no extra tool needed.

Service <code>OEM & ODM Order Acceptable for Low MOQ ShipmentDair or Sea Shipment Payment TT / Paypal / Western Union/ Cash / LC PackagingDice Retail Package or Customs Packaging Available Open Service Packaging Dice Retail Package or Customs Packaging Available Dice Packaging Dic</code>