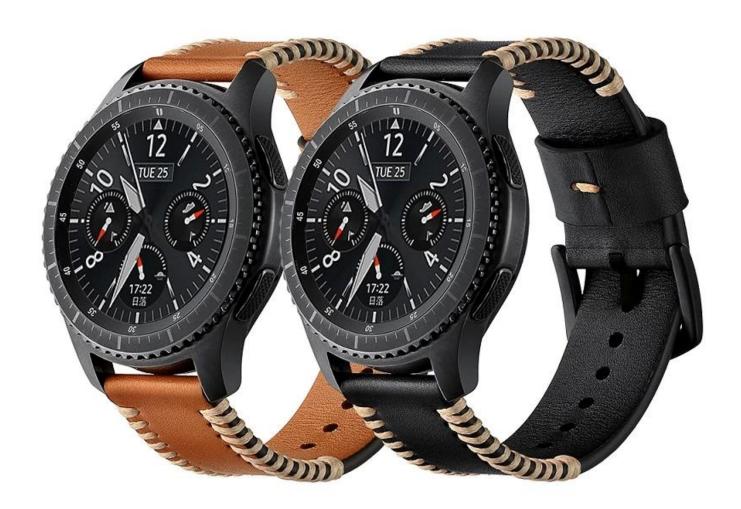

## Design [] samsung gear s3 bands

- Premium Genuine Leather
- Standard Metal Buckle
- Stainless Steel Adapters

## Features []

- 1. Fashion, nobility, and elegance
- 2.Fashionable craftsmanship, New stylish design, comes with stainless steel Black Classic buckle
- 3. Comfortable and durable, Looks good no matter what you are wearing.
- 4. This fashionable s3 watch band features high quality craftsmanship with a comfortable feeling of genuine leather on your wrist