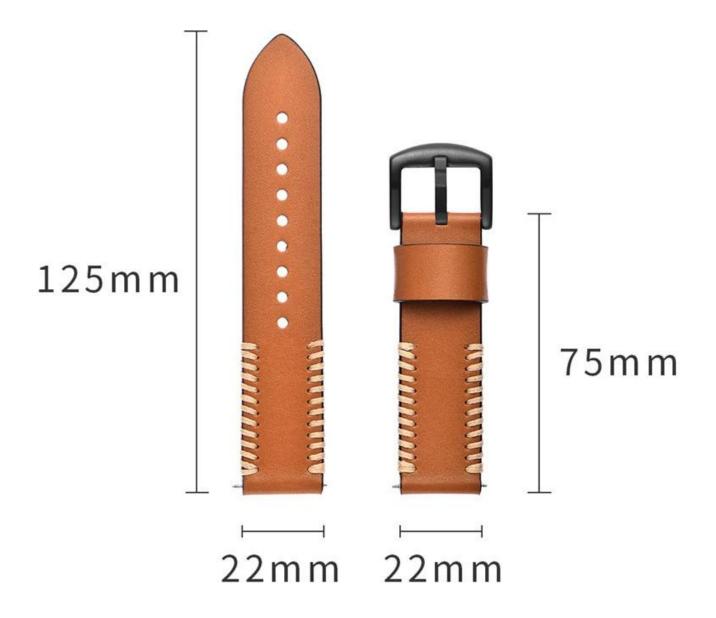

## Design [] samsung gear s3 bands

- Premium Genuine Leather
- Standard Metal Buckle
- Stainless Steel Adapters

## Features []

- 1. Fashion, nobility, and elegance
- 2.Fashionable craftsmanship, New stylish design, comes with stainless steel Black Classic buckle
- 3. Comfortable and durable, Looks good no matter what you are wearing.
- 4. This fashionable s3 watch band features high quality craftsmanship with a comfortable feeling of genuine leather on your wrist