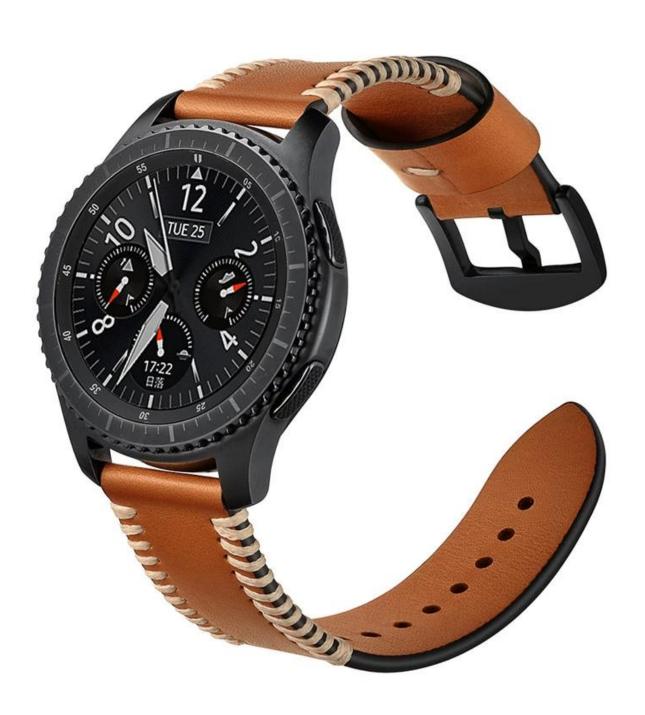

## Simple Modern Design Genuine Leather Watch Band with Quick Release Pins

## Design [] samsung gear s3 bands

- Premium Genuine Leather
- Standard Metal Buckle
- Stainless Steel Adapters

## Features []

- 1. Fashion, nobility, and elegance
- 2.Fashionable craftsmanship, New stylish design, comes with stainless steel Black Classic buckle
- 3. Comfortable and durable, Looks good no matter what you are wearing.
- 4. This fashionable s3 watch band features high quality craftsmanship with a comfortable feeling of genuine leather on your wrist

5. Built in quick release pins: Simply press on the quick release pin on the back of the strap and swap out the existing band for a new one, no extra tool needed.

Service <code>OEM & ODM Order Acceptable for Low MOQ ShipmentDair or Sea Shipment Payment TT / Paypal / Western Union/ Cash / LC PackagingDice Retail Package or Customs Packaging Available Open Service Packaging Dice Retail Package or Customs Packaging Available Dice Packaging Dic</code>