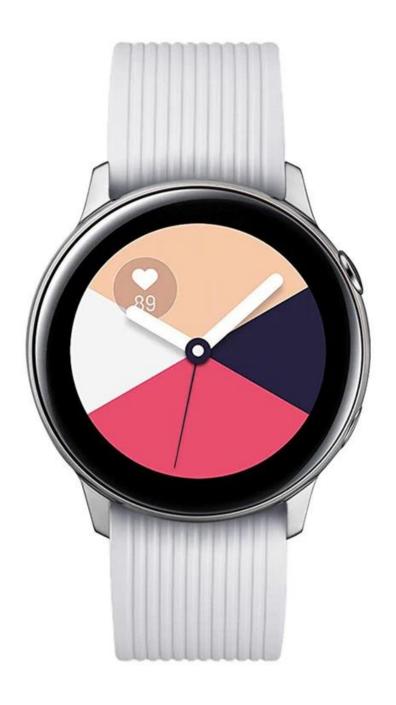

## Adjustable Colorful Silicone Watch Band For Samsung Galaxy Watch Active

## **Design** [

- Colorful Soft Silicone Strap
- Light & Breathable
- With Classic Metal Buckle

## **Features** [

- 1. Soft silicone with smooth finish for a sporty look. Comfortable and durable.
- 2. Personalize your smart watch to fit your mood and outfit in daily life, dress up your watch
- 3. Combined soft-touch with light-weight, you may hardly notice you have it on.
- 4.If you are a sports enthusiast, this band would be an ideal accessory for your smart watch