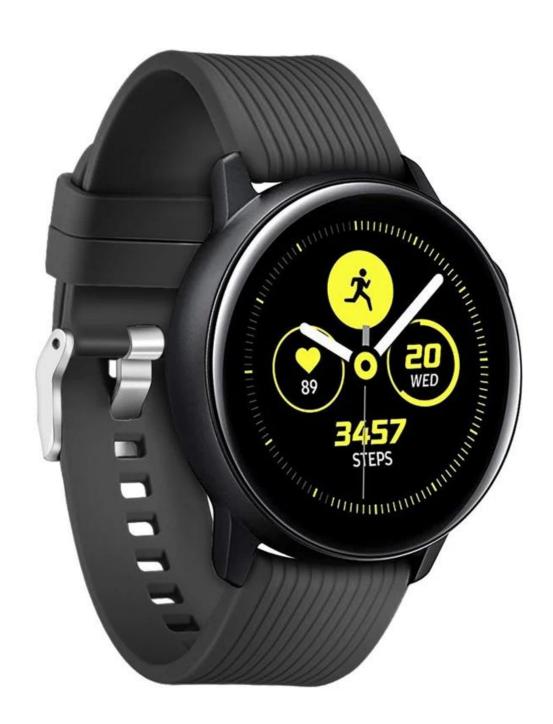

## Adjustable Colorful Silicone Watch Band For Samsung Galaxy Watch Active

## **Design** [

- Colorful Soft Silicone Strap
- Light & Breathable
- With Classic Metal Buckle

## **Features** [

- 1. Soft silicone with smooth finish for a sporty look. Comfortable and durable.
- 2. Personalize your smart watch to fit your mood and outfit in daily life, dress up your watch
- 3. Combined soft-touch with light-weight, you may hardly notice you have it on.
- 4.If you are a sports enthusiast, this band would be an ideal accessory for your smart watch