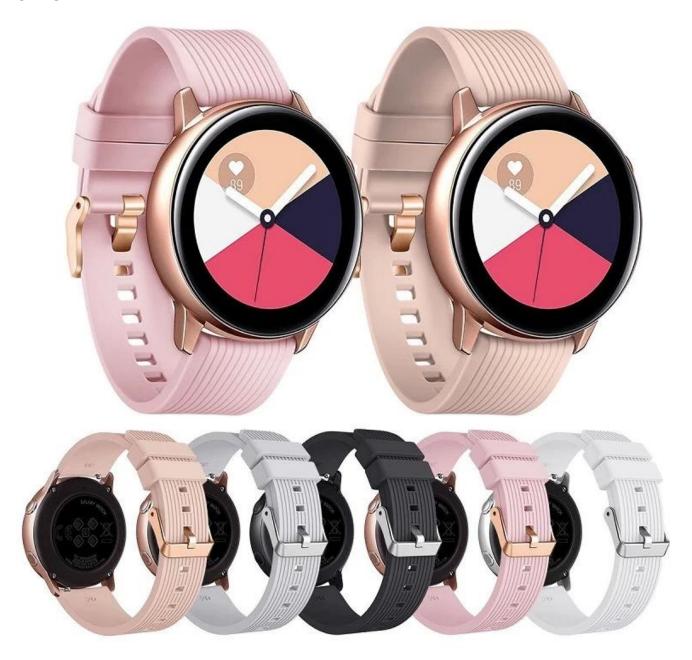

## Adjustable Colorful Silicone Watch Band For Samsung Galaxy Watch Active

## **Design** [

- Colorful Soft Silicone Strap
- Light & Breathable
- With Classic Metal Buckle

## **Features** [

- 1. Soft silicone with smooth finish for a sporty look. Comfortable and durable.
- 2. Personalize your smart watch to fit your mood and outfit in daily life, dress up your watch
- 3. Combined soft-touch with light-weight, you may hardly notice you have it on.
- 4.If you are a sports enthusiast, this band would be an ideal accessory for your smart watch