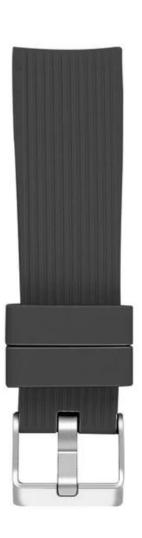

## **Design** [

- Colorful Soft Silicone Strap
- Light & Breathable
- With Classic Metal Buckle

## **Features** [

- 1. Soft silicone with smooth finish for a sporty look. Comfortable and durable.
- 2. Personalize your smart watch to fit your mood and outfit in daily life, dress up your watch
- 3. Combined soft-touch with light-weight, you may hardly notice you have it on.
- 4.If you are a sports enthusiast, this band would be an ideal accessory for your smart watch

## SOFT SILCONE

Made of high-qualety silicone and it is flexible, sott but durable