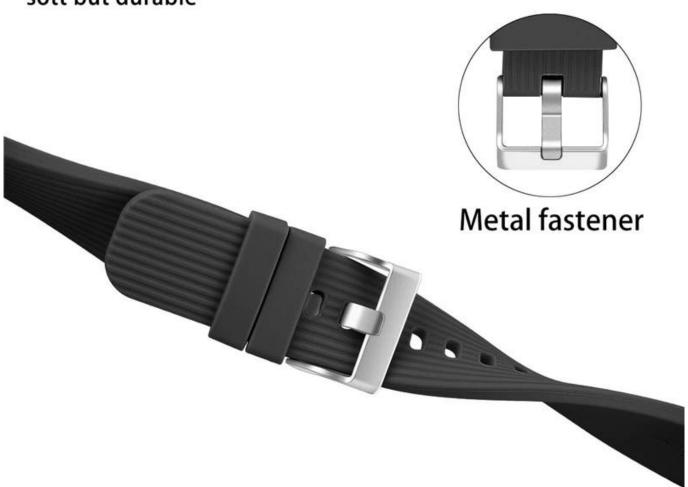

## **Design** [

- Colorful Soft Silicone Strap
- Light & Breathable
- With Classic Metal Buckle

## **Features** [

- 1. Soft silicone with smooth finish for a sporty look. Comfortable and durable.
- 2. Personalize your smart watch to fit your mood and outfit in daily life, dress up your watch
- 3. Combined soft-touch with light-weight, you may hardly notice you have it on.
- 4.If you are a sports enthusiast, this band would be an ideal accessory for your smart watch

## SOFT SILCONE

Made of high-qualety silicone and it is flexible, sott but durable