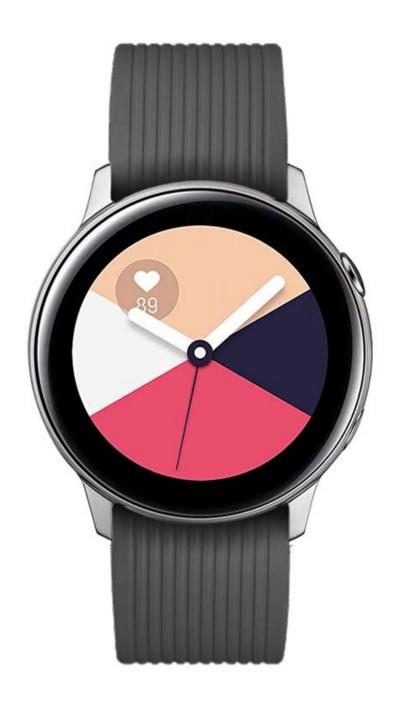

## Adjustable Colorful Silicone Watch Band For Samsung Galaxy Watch Active

## **Design** [

- Colorful Soft Silicone Strap
- Light & Breathable
- With Classic Metal Buckle

## **Features** [

- 1. Soft silicone with smooth finish for a sporty look. Comfortable and durable.
- 2. Personalize your smart watch to fit your mood and outfit in daily life, dress up your watch
- 3. Combined soft-touch with light-weight, you may hardly notice you have it on.
- 4.If you are a sports enthusiast, this band would be an ideal accessory for your smart watch