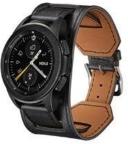

## 20mm Luxury Watch Leather Wrist Strap For Samsung Watch Active 2 Watchbands

## **Product Design :**

- Compatible Model []
  For Amazfit/Garmin/Samsung 20 mm watch band
- Item : CBSW206
- Material : Genuine Leather
- 9Colors :
- Brown, Taupe, Red, Indigo, Black, White, Orange, Green, Dark blue
- Band Width : 20mm
- Inspired by equestrian fixtures, the ingenious design and finely worked modern Cuff leather is adapted to allow the heart rate sensor to stay in contact with the wrist.
- Band comes with quick released spring pins to lock onto watch securely & tightly