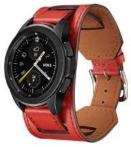

## **Product Design :**

- Compatible Model []
  For Amazfit/Garmin/Samsung 20 mm watch band
- Item : CBSW206
- Material : Genuine Leather
- 9Colors :
- Brown, Taupe, Red, Indigo, Black, White, Orange, Green, Dark blue
- Band Width : 20mm
- Inspired by equestrian fixtures, the ingenious design and finely worked modern Cuff leather is adapted to allow the heart rate sensor to stay in contact with the wrist.
- Band comes with quick released spring pins to lock onto watch securely & tightly

1# 棕色 Brown

White

2# 灰褐色 Taupe

3# 红色 Red

靛蓝色

Indigo

5# 黑色 Black

Orange