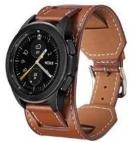

## **Product Design :**

- Compatible Model []
  For Amazfit/Garmin/Samsung 20 mm watch band
- Item : CBSW206
- Material : Genuine Leather
- 9Colors :
- Brown, Taupe, Red, Indigo, Black, White, Orange, Green, Dark blue
- Band Width : 20mm
- Inspired by equestrian fixtures, the ingenious design and finely worked modern Cuff leather is adapted to allow the heart rate sensor to stay in contact with the wrist.
- Band comes with quick released spring pins to lock onto watch securely & tightly

1# 棕色 Brown

White

2# 灰褐色 Taupe

3# 红色 Red

靛蓝色

Indigo

5# 黑色 Black

Orange