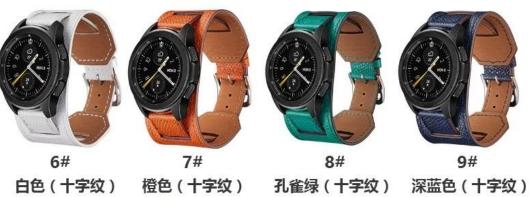

## **Product Design :**

- Compatible Model []
  For Amazfit/Garmin/Samsung 20 mm watch band
- Item : CBSW206
- Material : Genuine Leather
- 9Colors :
- Brown, Taupe, Red, Indigo, Black, White, Orange, Green, Dark blue
- Band Width : 20mm
- Inspired by equestrian fixtures, the ingenious design and finely worked modern Cuff leather is adapted to allow the heart rate sensor to stay in contact with the wrist.
- Band comes with quick released spring pins to lock onto watch securely & tightly

1# 棕色 Brown

White

2# 灰褐色 Taupe

3# 红色 Red

靛蓝色

Indigo

5# 黑色 Black

Orange

Green

Dark blue