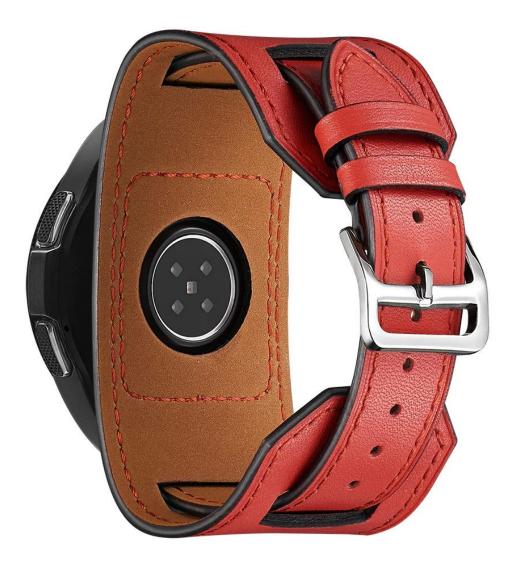

## **Product Design :**

- Compatible Model []
  For Amazfit/Garmin/Samsung 20 mm watch band
- Item : CBSW206
- Material : Genuine Leather
- 9Colors :
- Brown, Taupe, Red, Indigo, Black, White, Orange, Green, Dark blue
- Band Width : 20mm
- Inspired by equestrian fixtures, the ingenious design and finely worked modern Cuff leather is adapted to allow the heart rate sensor to stay in contact with the wrist.
- Band comes with quick released spring pins to lock onto watch securely & tightly

1# 棕色 Brown

White

2# 灰褐色 Taupe

3# 红色 Red

靛蓝色

Indigo

5# 黑色 Black

Orange