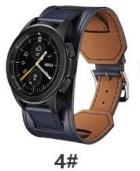

## **Product Design :**

- Compatible Model []
  For Amazfit/Garmin/Samsung 20 mm watch band
- Item : CBSW206
- Material : Genuine Leather
- 9Colors :
- Brown, Taupe, Red, Indigo, Black, White, Orange, Green, Dark blue
- Band Width : 20mm
- Inspired by equestrian fixtures, the ingenious design and finely worked modern Cuff leather is adapted to allow the heart rate sensor to stay in contact with the wrist.
- Band comes with quick released spring pins to lock onto watch securely & tightly

1# 棕色 Brown

White

2# 灰褐色 Taupe

3# 红色 Red

靛蓝色

Indigo

5# 黑色 Black

Orange