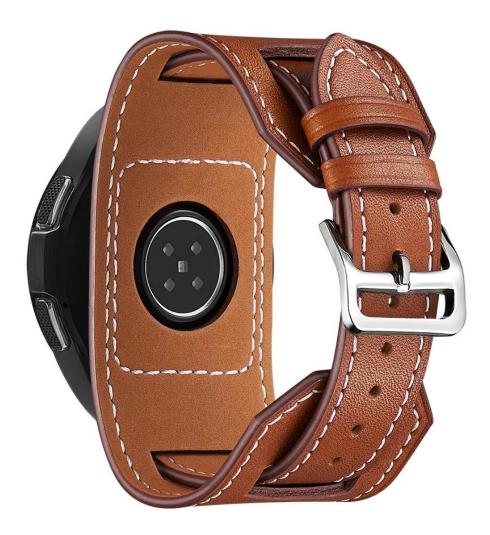

## **Product Design :**

- Compatible Model []
  For Amazfit/Garmin/Samsung 20 mm watch band
- Item : CBSW206
- Material : Genuine Leather
- 9Colors :
- Brown, Taupe, Red, Indigo, Black, White, Orange, Green, Dark blue
- Band Width : 20mm
- Inspired by equestrian fixtures, the ingenious design and finely worked modern Cuff leather is adapted to allow the heart rate sensor to stay in contact with the wrist.
- Band comes with quick released spring pins to lock onto watch securely & tightly