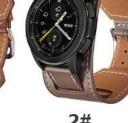

## **Product Design :**

- Compatible Model []
  For Amazfit/Garmin/Samsung 20 mm watch band
- Item : CBSW206
- Material : Genuine Leather
- 9Colors :
- Brown, Taupe, Red, Indigo, Black, White, Orange, Green, Dark blue
- Band Width : 20mm
- Inspired by equestrian fixtures, the ingenious design and finely worked modern Cuff leather is adapted to allow the heart rate sensor to stay in contact with the wrist.
- Band comes with quick released spring pins to lock onto watch securely & tightly

1# 棕色 Brown

White

2# 灰褐色 Taupe

3# 红色 Red

靛蓝色

Indigo

5# 黑色 Black

Orange