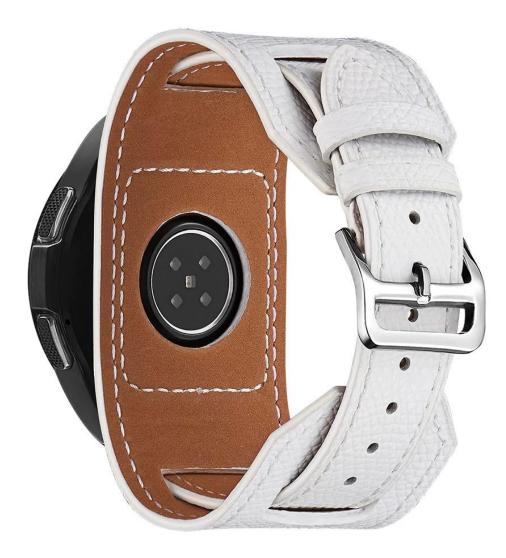

## **Product Design :**

- Compatible Model []
  For Amazfit/Garmin/Samsung 20 mm watch band
- Item : CBSW206
- Material : Genuine Leather
- 9Colors :
- Brown, Taupe, Red, Indigo, Black, White, Orange, Green, Dark blue
- Band Width : 20mm
- Inspired by equestrian fixtures, the ingenious design and finely worked modern Cuff leather is adapted to allow the heart rate sensor to stay in contact with the wrist.
- Band comes with quick released spring pins to lock onto watch securely & tightly

1# 棕色 Brown

White

2# 灰褐色 Taupe

3# 红色 Red

靛蓝色

Indigo

5# 黑色 Black

Orange