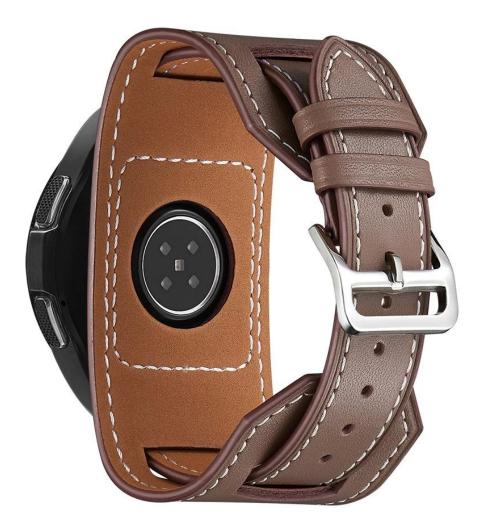

## **Product Design :**

- Compatible Model []
  For Amazfit/Garmin/Samsung 20 mm watch band
- Item : CBSW206
- Material : Genuine Leather
- 9Colors :
- Brown, Taupe, Red, Indigo, Black, White, Orange, Green, Dark blue
- Band Width : 20mm
- Inspired by equestrian fixtures, the ingenious design and finely worked modern Cuff leather is adapted to allow the heart rate sensor to stay in contact with the wrist.
- Band comes with quick released spring pins to lock onto watch securely & tightly