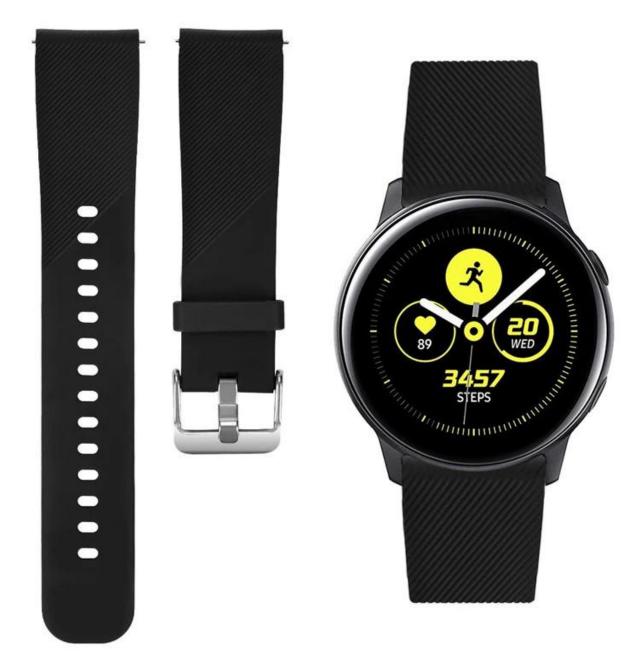

Colored Soft Silicone Smart Watch Strap For Samsung Galaxy Watch Active

## Samsung Galaxy Watch

## Design 🛛

- Twill Design
- Soft Silicone Replacement Strap
- With Classic Metal Buckle

## Features 🛛

- 1. Soft silicone with smooth finish for a sporty look. Comfortable and durable.
- 2. Personalize your smart watch to fit your mood and outfit in daily life, dress up your watch
- 3. <u>Bulk Samsung Galaxy Watch Active Silicone Strap</u>, combined soft-touch with light-weight, you may hardly notice you have it on.
- 4.If you are a sports enthusiast, this band would be an ideal accessory for your smart watch

Twill design

Stainless steel buckle

Watch strap connector with dial card position