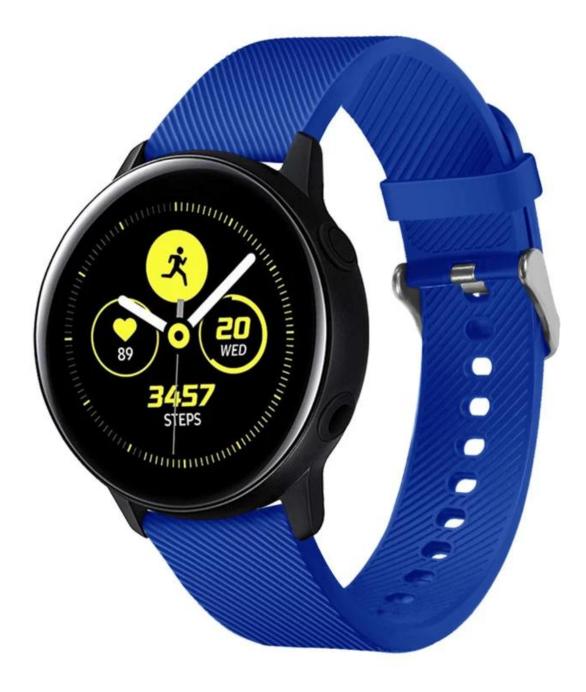

Colored Soft Silicone Smart Watch Strap For Samsung Galaxy Watch Active

## Design 🛛

- Twill Design
- Soft Silicone Replacement Strap
- With Classic Metal Buckle

## Features 🛛

- 1. Soft silicone with smooth finish for a sporty look. Comfortable and durable.
- 2. Personalize your smart watch to fit your mood and outfit in daily life, dress up your watch
- 3. <u>Bulk Samsung Galaxy Watch Active Silicone Strap</u>, combined soft-touch with light-weight, you may hardly notice you have it on.
- 4.If you are a sports enthusiast, this band would be an ideal accessory for your smart watch