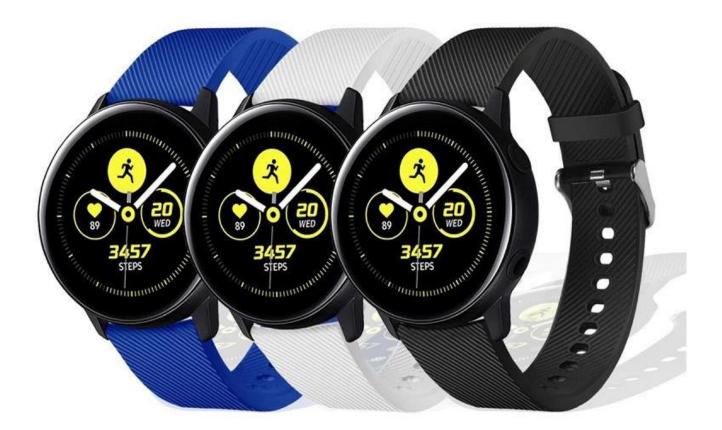

Colored Soft Silicone Smart Watch Strap For Samsung Galaxy Watch Active

## Design 🛛

- Twill Design
- Soft Silicone Replacement Strap
- With Classic Metal Buckle

## Features 🛛

- 1. Soft silicone with smooth finish for a sporty look. Comfortable and durable.
- 2. Personalize your smart watch to fit your mood and outfit in daily life, dress up your watch
- 3. <u>Bulk Samsung Galaxy Watch Active Silicone Strap</u>, combined soft-touch with light-weight, you may hardly notice you have it on.
- 4.If you are a sports enthusiast, this band would be an ideal accessory for your smart watch