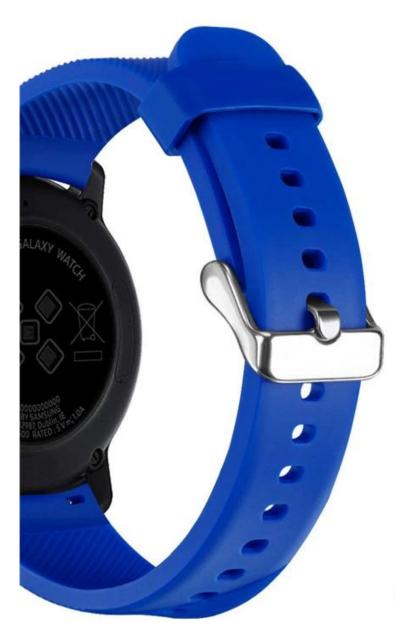

## Design 🛛

- Twill Design
- Soft Silicone Replacement Strap
- With Classic Metal Buckle

Twill design

Stainless steel buckle

Watch strap connector with dial card position