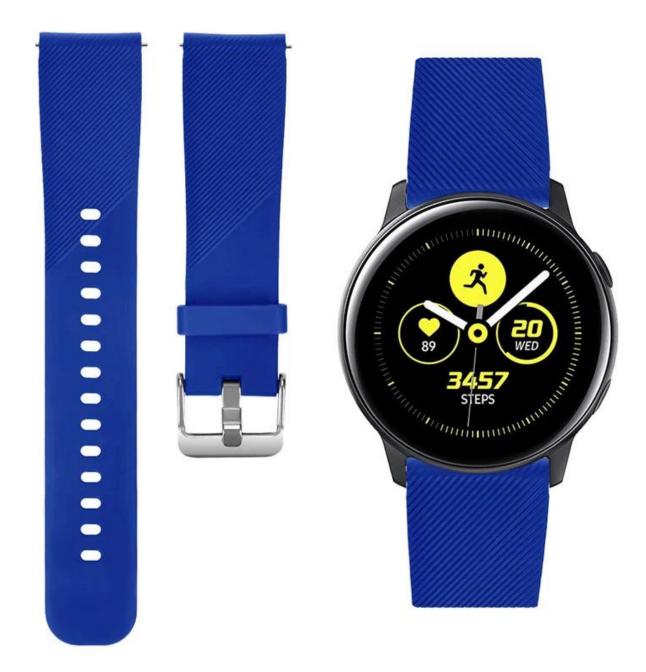

Colored Soft Silicone Smart Watch Strap For Samsung Galaxy Watch Active

## Samsung Galaxy Watch

## Features 🛛

- 1. Soft silicone with smooth finish for a sporty look. Comfortable and durable.
- 2. Personalize your smart watch to fit your mood and outfit in daily life, dress up your watch
- 3. <u>Bulk Samsung Galaxy Watch Active Silicone Strap</u>, combined soft-touch with light-weight, you may hardly notice you have it on.
- 4.If you are a sports enthusiast, this band would be an ideal accessory for your smart watch