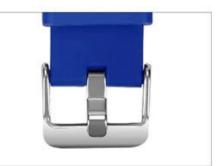

## Design 🛛

- Twill Design
- Soft Silicone Replacement Strap
- With Classic Metal Buckle

Twill design

Stainless steel buckle

Watch strap connector with dial card position