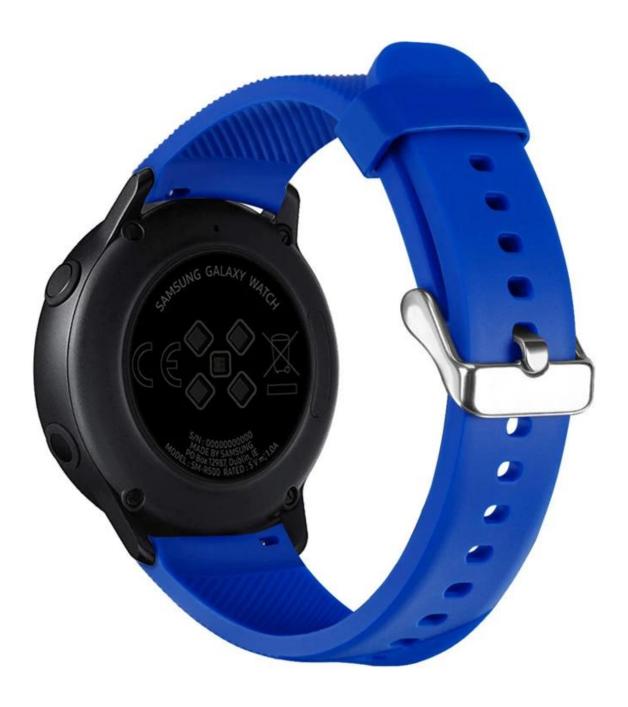

## Design 🛛

- Twill Design
- Soft Silicone Replacement Strap
- With Classic Metal Buckle

Twill design

Stainless steel buckle

Watch strap connector with dial card position