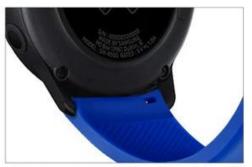

Twill design

Stainless steel buckle

Watch strap connector with dial card position