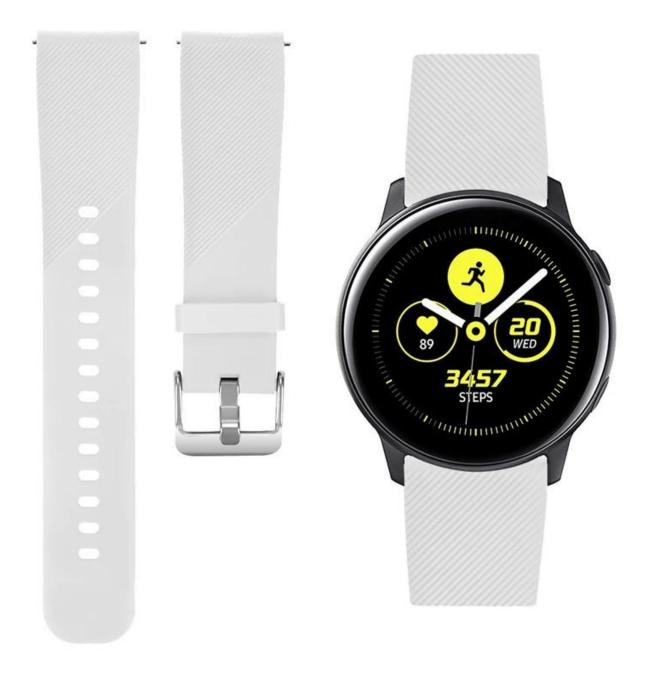

Colored Soft Silicone Smart Watch Strap For Samsung Galaxy Watch Active

## Samsung Galaxy Watch

## Design 🛛

- Twill Design
- Soft Silicone Replacement Strap
- With Classic Metal Buckle

## Features 🛛

- 1. Soft silicone with smooth finish for a sporty look. Comfortable and durable.
- 2. Personalize your smart watch to fit your mood and outfit in daily life, dress up your watch
- 3. <u>Bulk Samsung Galaxy Watch Active Silicone Strap</u>, combined soft-touch with light-weight, you may hardly notice you have it on.
- 4.If you are a sports enthusiast, this band would be an ideal accessory for your smart watch

Twill design

Stainless steel buckle

Watch strap connector with dial card position