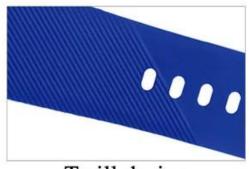

## Design 🛛

- Twill Design
- Soft Silicone Replacement Strap
- With Classic Metal Buckle

Twill design

Stainless steel buckle

Watch strap connector with dial card position