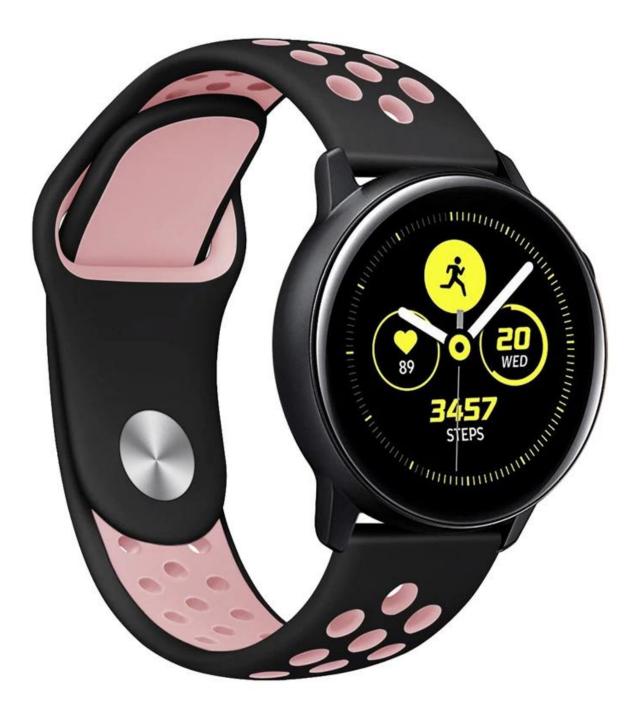

## Soft Silicone Sport Band Replacement Strap For Samsung Galaxy Watch Active

## Design 🛛

- Double Colors Nike Series Silicone Strap
- Multi-holes design,breathable and comfortable
- Innovative pin-and-tuck closure

## Features 🛛

1. <u>Wholesale Samsung Galaxy Watch Active Silicone Strap</u>, new attractive colors of Sport Band to change your Watch in different style.

2. High quality silicone material with smooth finish, soft and durable for a good hand feeling.

3. The highlight of this band is a row of perforations. Row after row of perforations help to reduce some weight and improve ventilation

4. The air holes on the band make it more breathable and comfortable