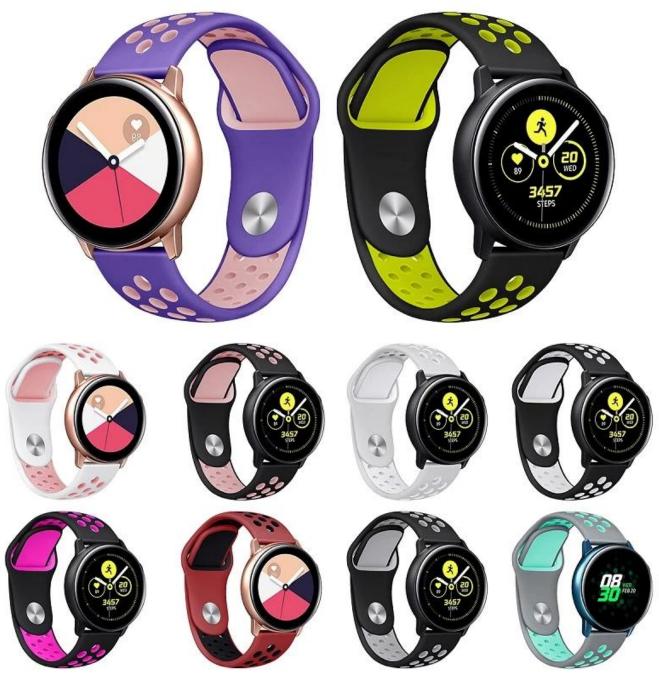

## Soft Silicone Sport Band Replacement Strap For Samsung Galaxy Watch Active

## Design 🛛

- Double Colors Nike Series Silicone Strap
- Multi-holes design,breathable and comfortable
- Innovative pin-and-tuck closure

## Features 🛛

1. <u>Wholesale Samsung Galaxy Watch Active Silicone Strap</u>, new attractive colors of Sport Band to change your Watch in different style.

2. High quality silicone material with smooth finish, soft and durable for a good hand feeling.

3. The highlight of this band is a row of perforations. Row after row of perforations help to reduce some weight and improve ventilation

4. The air holes on the band make it more breathable and comfortable