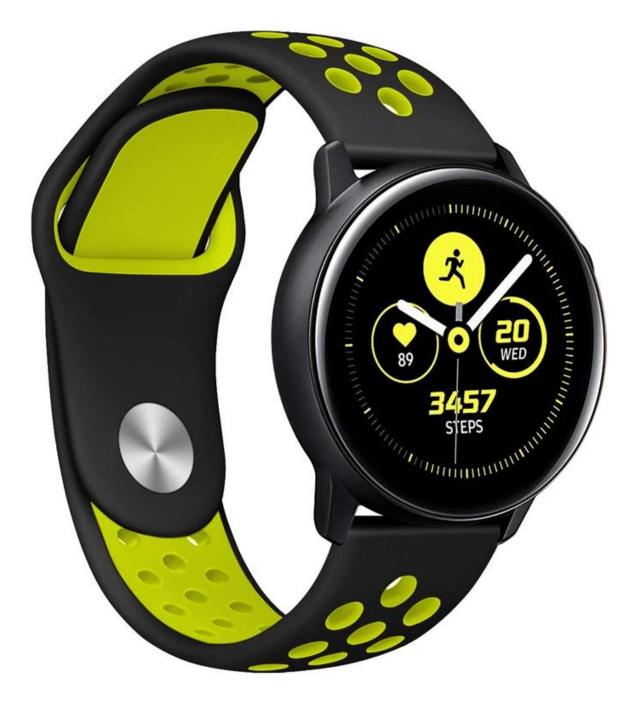

## Soft Silicone Sport Band Replacement Strap For Samsung Galaxy Watch Active

## Design 🛛

- Double Colors Nike Series Silicone Strap
- Multi-holes design,breathable and comfortable
- Innovative pin-and-tuck closure

## Features 🛛

1. <u>Wholesale Samsung Galaxy Watch Active Silicone Strap</u>, new attractive colors of Sport Band to change your Watch in different style.

2. High quality silicone material with smooth finish, soft and durable for a good hand feeling.

3. The highlight of this band is a row of perforations. Row after row of perforations help to reduce some weight and improve ventilation

4. The air holes on the band make it more breathable and comfortable