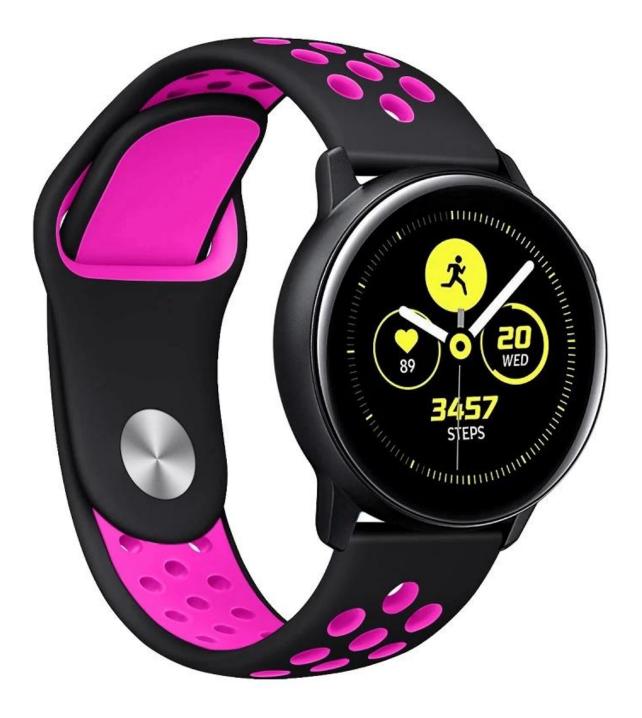

## Soft Silicone Sport Band Replacement Strap For Samsung Galaxy Watch Active

## Design 🛛

- Double Colors Nike Series Silicone Strap
- Multi-holes design,breathable and comfortable
- Innovative pin-and-tuck closure

## Features 🛛

1. <u>Wholesale Samsung Galaxy Watch Active Silicone Strap</u>, new attractive colors of Sport Band to change your Watch in different style.

2. High quality silicone material with smooth finish, soft and durable for a good hand feeling.

3. The highlight of this band is a row of perforations. Row after row of perforations help to reduce some weight and improve ventilation

4. The air holes on the band make it more breathable and comfortable