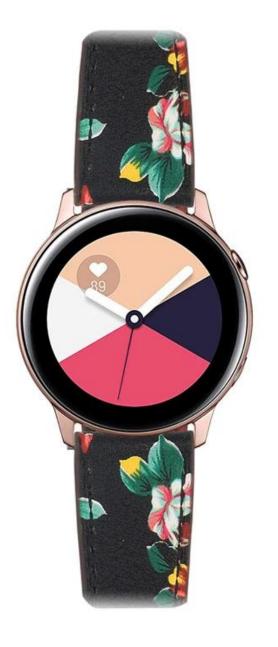

## Floral Printed Genuine Leather Watch Band For Samsung Galaxy Watch Active

## **Design** □

- Made from Genuine Calf leather
- Floral Printed Design
- With Stainless steel buckle

## **Features** □

- 1. High-quality leather material and manufacture with adapter on both ends to keep firmly closed, safe and comfortable
- 2. Flower print design making our smart watch look special and elegant in crowd
- 3. Look fashion, nobility, durability and elegant; suitable for all occassions
- 4. Transform your smart watch with our bands, vintage design will elevate your style and get