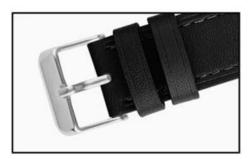

## **Design** □

- Made from Genuine Calf leather
- Floral Printed Design
- With Stainless steel buckle

many compliments from it.

Stainless steel buckle

Streamline design

Round leather tail

Stainless steel buckle

Streamline design

Round leather tail

Stainless steel buckle