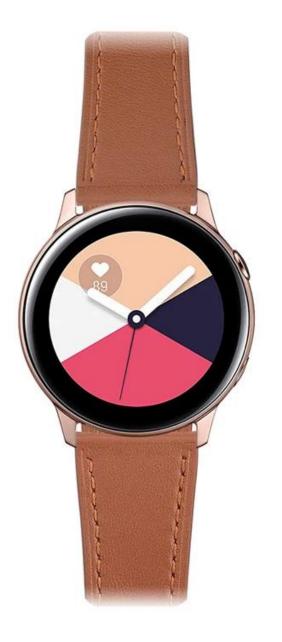

## Floral Printed Genuine Leather Watch Band For Samsung Galaxy Watch Active

## **Features** □

- 1. High-quality leather material and manufacture with adapter on both ends to keep firmly closed, safe and comfortable
- 2. Flower print design making our smart watch look special and elegant in crowd
- 3. Look fashion, nobility, durability and elegant; suitable for all occassions
- 4. Transform your smart watch with our bands, vintage design will elevate your style and get