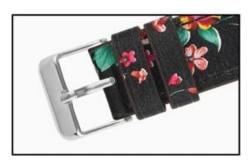

## **Design** □

- Made from Genuine Calf leather
- Floral Printed Design
- With Stainless steel buckle

## **Features** □

- 1. High-quality leather material and manufacture with adapter on both ends to keep firmly closed, safe and comfortable
- 2. Flower print design making our smart watch look special and elegant in crowd
- 3. Look fashion, nobility, durability and elegant; suitable for all occassions
- 4. Transform your smart watch with our bands, vintage design will elevate your style and get

many compliments from it.

Stainless steel buckle

Streamline design

Round leather tail

Stainless steel buckle

Streamline design

Round leather tail

Stainless steel buckle