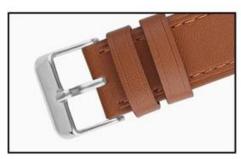

## **Design** □

- Made from Genuine Calf leather
- Floral Printed Design
- With Stainless steel buckle

many compliments from it.

Stainless steel buckle

Streamline design

Round leather tail

Stainless steel buckle

Streamline design

Round leather tail

Stainless steel buckle