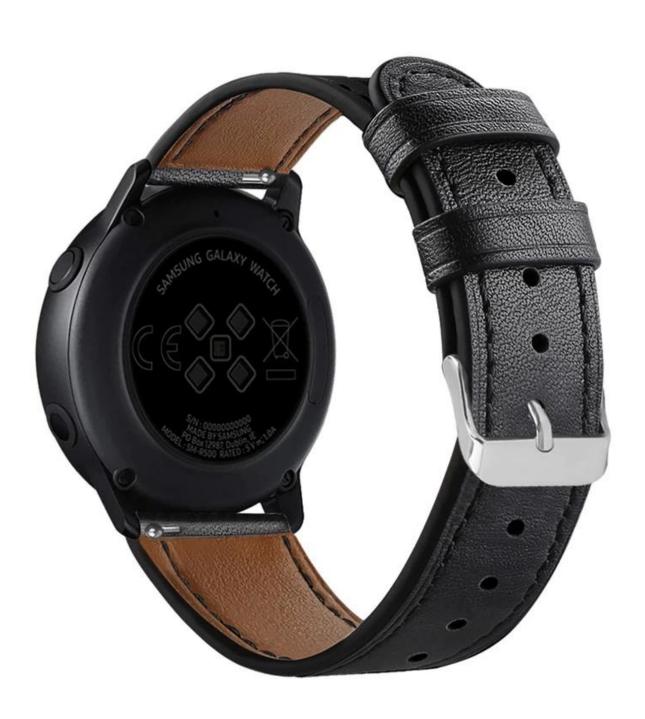

## **Design** □

- Made from Genuine Calf leather
- Floral Printed Design
- With Stainless steel buckle

## **Features** □

- 1. High-quality leather material and manufacture with adapter on both ends to keep firmly closed, safe and comfortable
- 2. Flower print design making our smart watch look special and elegant in crowd
- 3. Look fashion, nobility, durability and elegant; suitable for all occassions
- 4. Transform your smart watch with our bands, vintage design will elevate your style and get

many compliments from it.

Stainless steel buckle

Streamline design

Round leather tail

Stainless steel buckle

Streamline design

Round leather tail

Stainless steel buckle