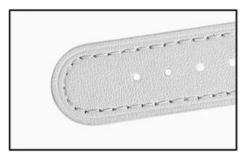

Streamline design

Round leather tail

Stainless steel buckle

Streamline design

Round leather tail

Stainless steel buckle

Streamline design

Round leather tail