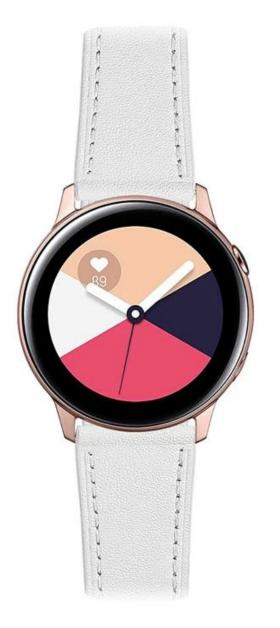

## Floral Printed Genuine Leather Watch Band For Samsung Galaxy Watch Active

## **Features** □

- 1. High-quality leather material and manufacture with adapter on both ends to keep firmly closed, safe and comfortable
- 2. Flower print design making our smart watch look special and elegant in crowd
- 3. Look fashion, nobility, durability and elegant; suitable for all occassions
- 4. Transform your smart watch with our bands, vintage design will elevate your style and get