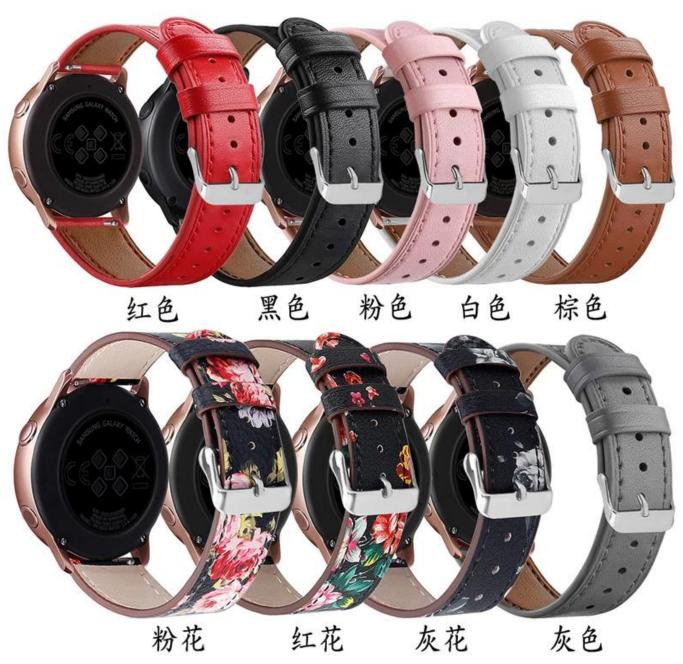

## Floral Printed Genuine Leather Watch Band For Samsung Galaxy Watch Active

## **Design** □

- Made from Genuine Calf leather
- Floral Printed Design
- With Stainless steel buckle

## **Features** □

- 1. High-quality leather material and manufacture with adapter on both ends to keep firmly closed, safe and comfortable
- 2. Flower print design making our smart watch look special and elegant in crowd
- 3. Look fashion, nobility, durability and elegant; suitable for all occassions
- 4. Transform your smart watch with our bands, vintage design will elevate your style and get