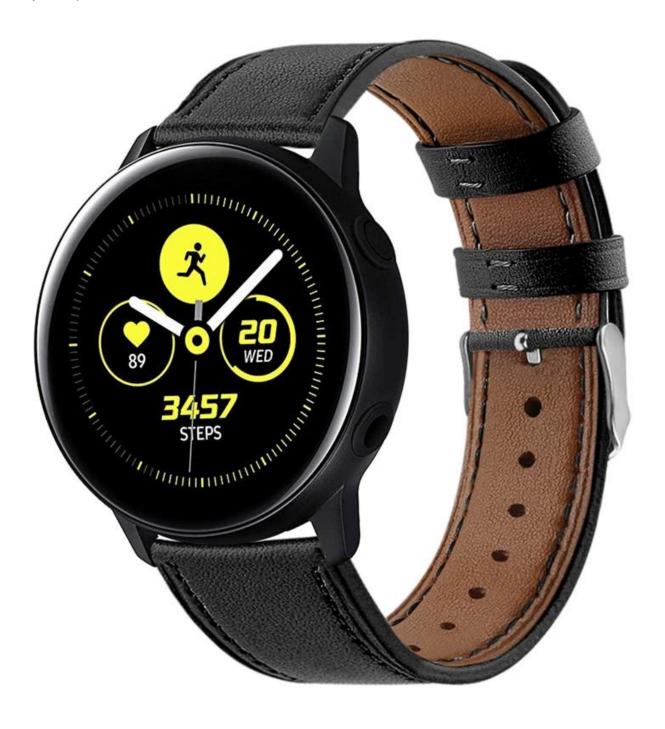

## **Design** □

- Made from Genuine Calf leather
- Floral Printed Design
- With Stainless steel buckle

## **Features** □

- 1. High-quality leather material and manufacture with adapter on both ends to keep firmly closed, safe and comfortable
- 2. Flower print design making our smart watch look special and elegant in crowd
- 3. Look fashion, nobility, durability and elegant; suitable for all occassions
- 4. Transform your smart watch with our bands, vintage design will elevate your style and get