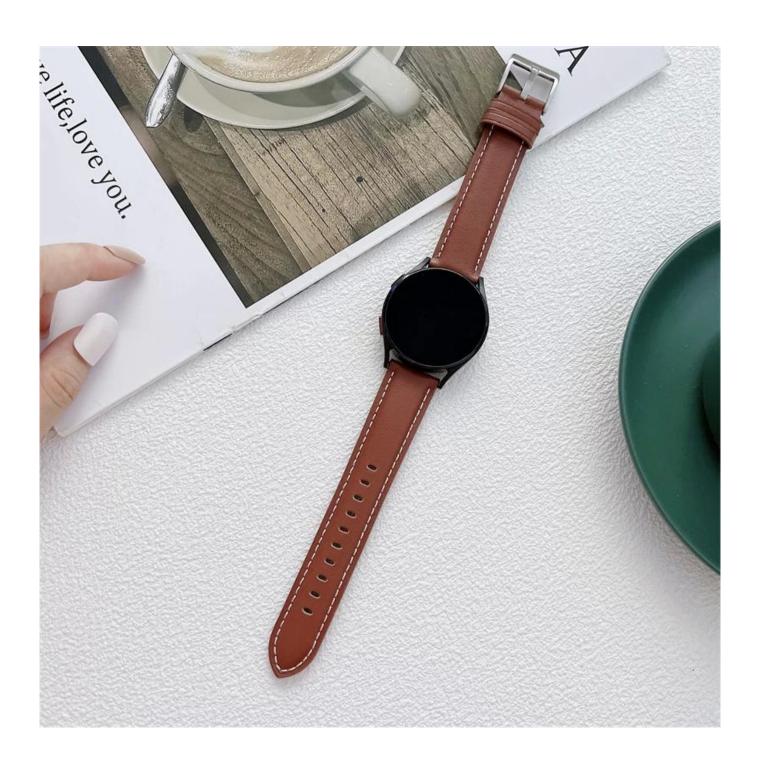

## **Product Design:**

◆ Compatible Model []
 For Samsung Galaxy watch 4/3/Active
 Most of the strap lug is 20mm can be used

• Item: CBSW3-01

Band Material : Genuine Leather

Band Colors: Black, Brown, Gray, Coffee, Brown, Midnight Blue, Light Pink, Dark Pink,

 Dark Pink,

 Dark Pink,

White, Bean Paste Green, Caramel Color, Watermelon Red

Buckle Colors :Black, Silver, Rose gold

• Band Width: 20mm

• Design: With Quick release Spring Bar Connector

• Item: 20mm Leather Watch Band