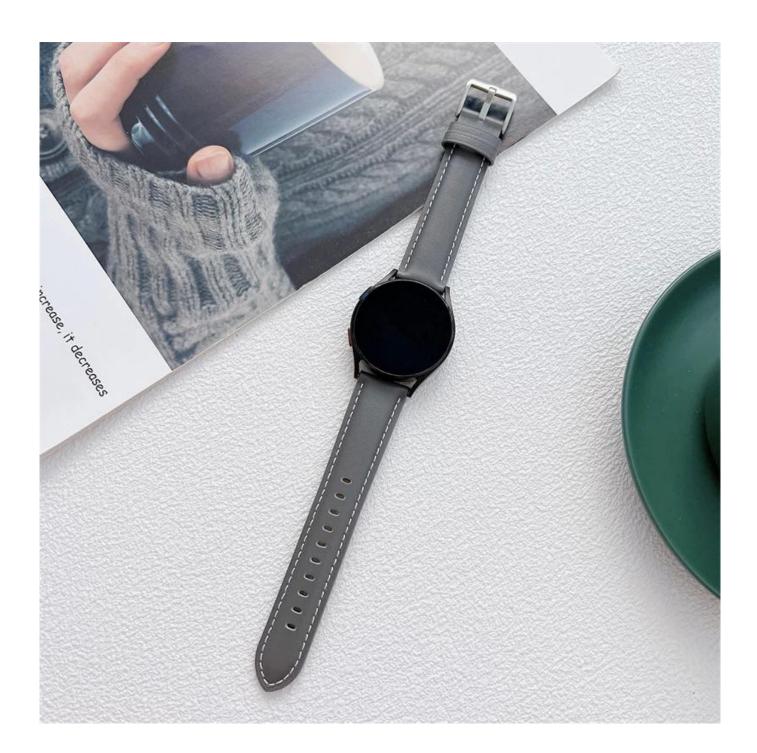

## **Product Design:**

◆ Compatible Model []
 For Samsung Galaxy watch 4/3/Active
 Most of the strap lug is 20mm can be used

• Item: CBSW3-01

Band Material : Genuine Leather

Band Colors: Black, Brown, Gray, Coffee, Brown, Midnight Blue, Light Pink, Dark Pink,

 Dark Pink,

 Dark Pink,

White, Bean Paste Green, Caramel Color, Watermelon Red

Buckle Colors :Black, Silver, Rose gold

• Band Width: 20mm

• Design: With Quick release Spring Bar Connector

• Item: 20mm Leather Watch Band