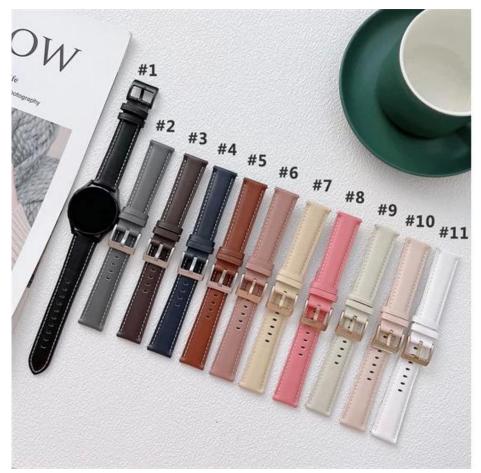

## **Product Design:**

◆ Compatible Model []
 For Samsung Galaxy watch 4/3/Active
 Most of the strap lug is 20mm can be used

• Item: CBSW3-01

Band Material : Genuine Leather

Band Colors: Black, Brown, Gray, Coffee, Brown, Midnight Blue, Light Pink, Dark Pink,

 Dark Pink,

 Dark Pink,

White, Bean Paste Green, Caramel Color, Watermelon Red

Buckle Colors :Black, Silver, Rose gold

• Band Width: 20mm

• Design: With Quick release Spring Bar Connector

• Item: 20mm Leather Watch Band

Support Package Customized Service [Logo, Size, Description, Colors, Label, etc]

- #1 #E/Block
- #2 (339/Gray
- #8 MINE/Coffee color
- #4 AMED/Dark blue
- #5 (3) (Brown
- #6 MME/Dark pink
- #7 (E) (Caramal color
- #8 (##E/Peach
- #9 豆砂浸/Bean Paste Green
- #10 MACA Plak
- #11 (1) (2)/White