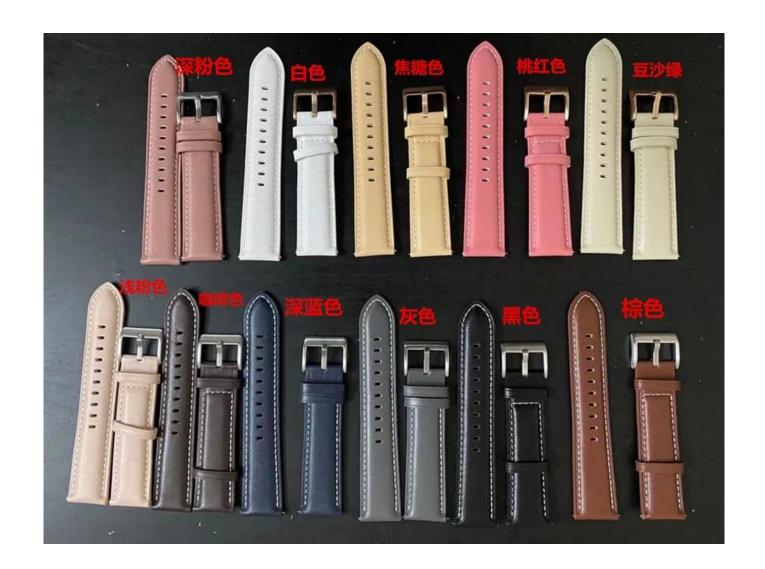

## **Product Design:**

◆ Compatible Model []
 For Samsung Galaxy watch 4/3/Active
 Most of the strap lug is 20mm can be used

• Item: CBSW3-01

Band Material : Genuine Leather

Band Colors: Black, Brown, Gray, Coffee, Brown, Midnight Blue, Light Pink, Dark Pink,

 Dark Pink,

 Dark Pink,

White, Bean Paste Green, Caramel Color, Watermelon Red

Buckle Colors :Black, Silver, Rose gold

• Band Width: 20mm

• Design: With Quick release Spring Bar Connector

• Item: 20mm Leather Watch Band

Support Package Customized Service [Logo, Size, Description, Colors, Label, etc]

- #1 #E/Block
- #2 (339/Gray
- #8 MINE/Coffee color
- #4 AMED/Dark blue
- #5 (3) (Brown
- #6 MME/Dark pink
- #7 (E) (Caramal color
- #8 (##E/Peach
- #9 豆砂浸/Bean Paste Green
- #10 MACA Plak
- #11 (1) (2)/White