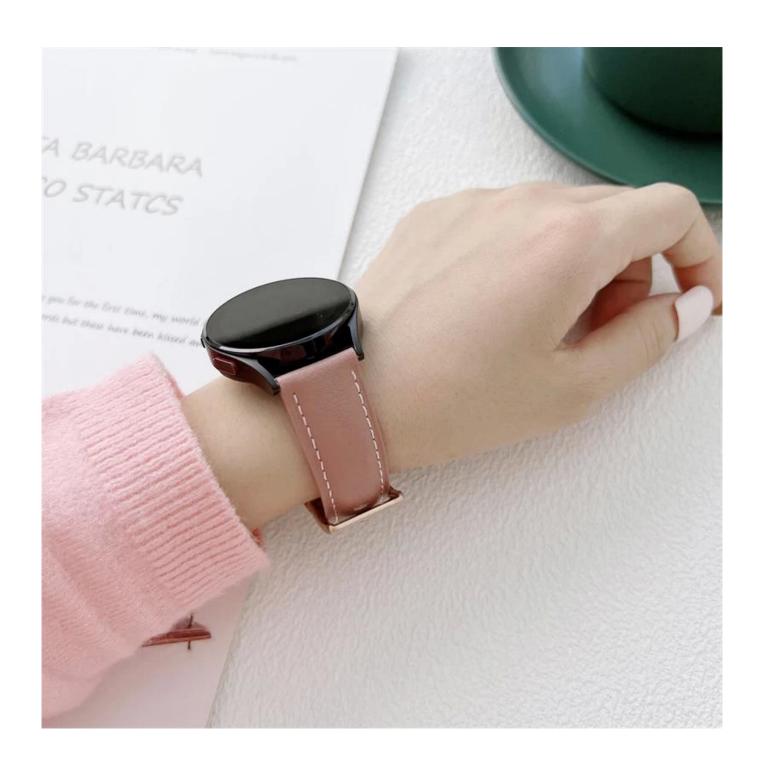

## 20mm Watch Band Leather Strap For Samsung Galaxy Watch 4 3 Active

## **Product Design:**

◆ Compatible Model []
 For Samsung Galaxy watch 4/3/Active
 Most of the strap lug is 20mm can be used

• Item: CBSW3-01

Band Material : Genuine Leather

Band Colors: Black, Brown, Gray, Coffee, Brown, Midnight Blue, Light Pink, Dark Pink,

 Dark Pink,

 Dark Pink,

White, Bean Paste Green, Caramel Color, Watermelon Red

Buckle Colors :Black, Silver, Rose gold

• Band Width: 20mm

• Design: With Quick release Spring Bar Connector

• Item: 20mm Leather Watch Band