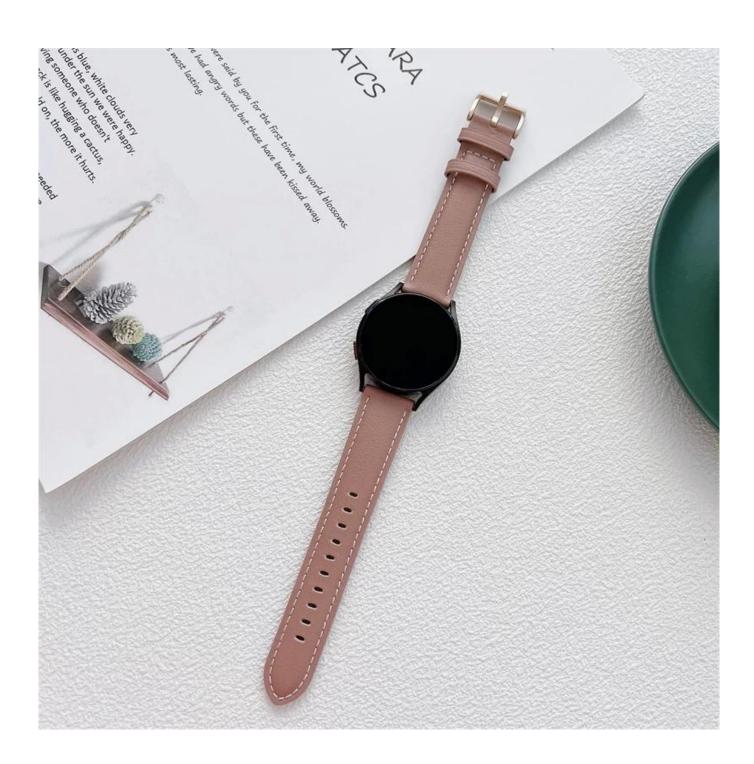

## **Product Design:**

◆ Compatible Model []
 For Samsung Galaxy watch 4/3/Active
 Most of the strap lug is 20mm can be used

• Item: CBSW3-01

Band Material : Genuine Leather

Band Colors: Black, Brown, Gray, Coffee, Brown, Midnight Blue, Light Pink, Dark Pink,

 Dark Pink,

 Dark Pink,

White, Bean Paste Green, Caramel Color, Watermelon Red

Buckle Colors :Black, Silver, Rose gold

• Band Width: 20mm

• Design: With Quick release Spring Bar Connector

• Item: 20mm Leather Watch Band