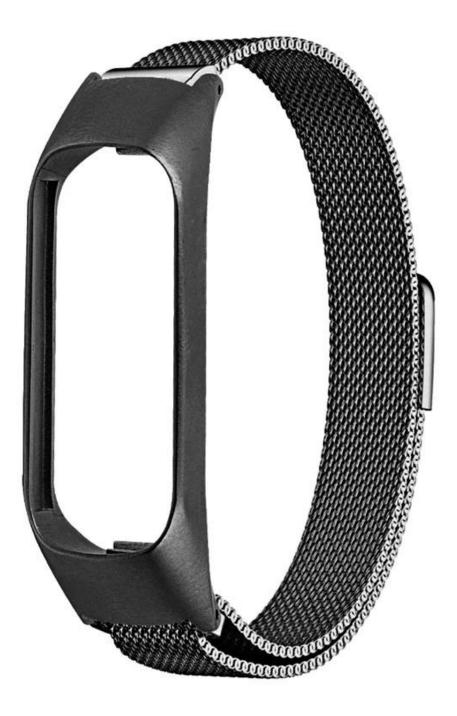

## Magnetic Closure Milanese Loop Watch Band For Samsung Galaxy Fit E R375

4. The edge of the band is polished to be smooth and will not snag your clothing, flexible, durable and comfortable for day to day wear.

5. Fit seamlessly into your watch interface and make your fitbit stylish and noble. Elevates your style for every occasion