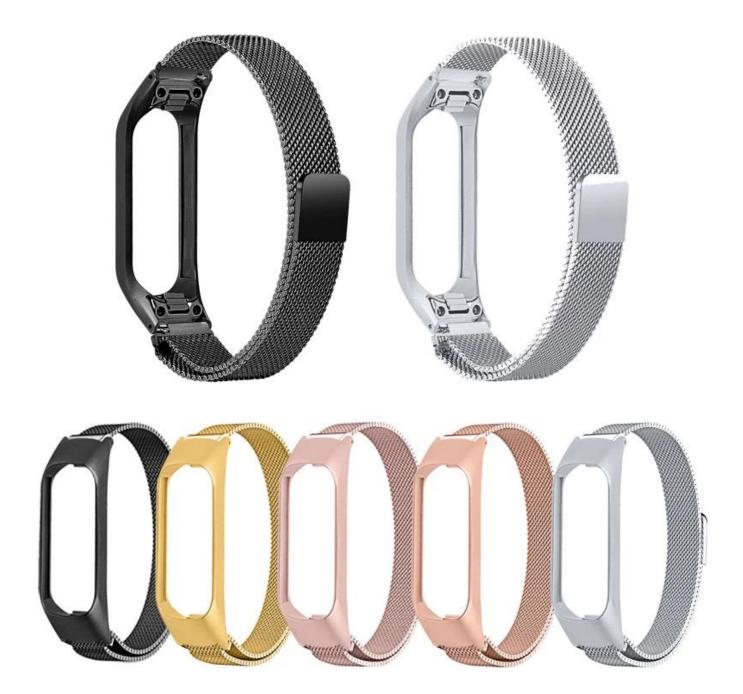

## Magnetic Closure Milanese Loop Watch Band For Samsung Galaxy Fit E R375

## Product Design :

- Stainless Steel Watch Band
- Milanese Loop Mesh Band
- Magnetic Closure Clasp

## **Product Features :**

1. The mesh milanese watch band looks light and stylish

2. Unique and strong magnet clasp design, just adjust and stick to lock your watch band easily and securely.

3. Flexiable, Durable, Breathable