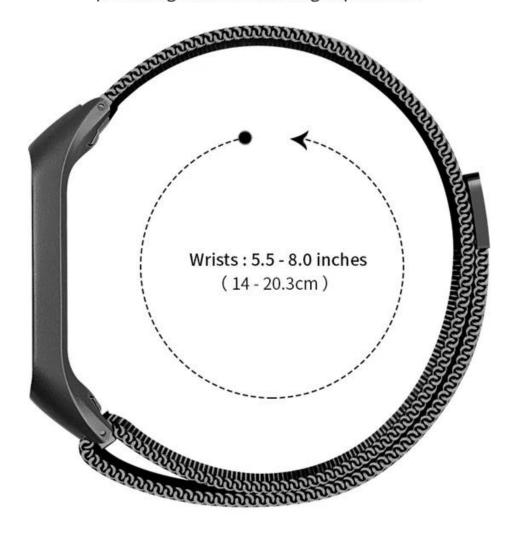

## Adjustable Length

Fit 5.5" - 8.0" wrist.You can choose the comfortable size for your wrist, providing the best wearing experience.