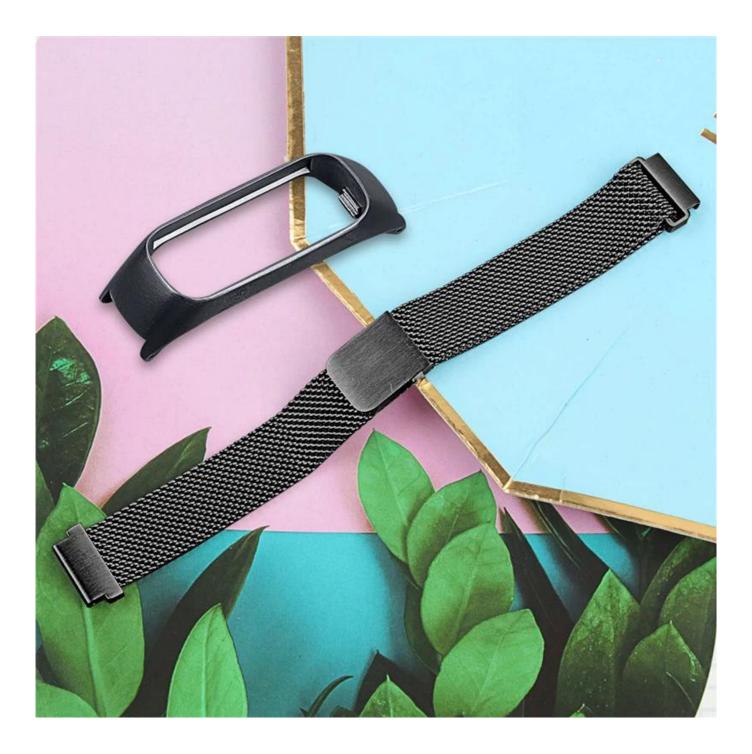

## Magnetic Closure Milanese Loop Watch Band For Samsung Galaxy Fit E R375

## Product Design :

- Stainless Steel Watch Band
- Milanese Loop Mesh Band
- Magnetic Closure Clasp

## **Product Features :**

1. The mesh milanese watch band looks light and stylish

2. Unique and strong magnet clasp design, just adjust and stick to lock your watch band easily and securely.

3. Flexiable, Durable, Breathable