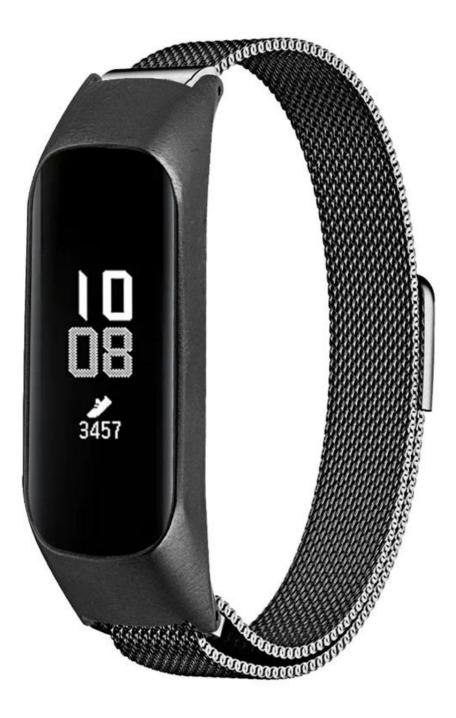

## Magnetic Closure Milanese Loop Watch Band For Samsung Galaxy Fit E R375

4. The edge of the band is polished to be smooth and will not snag your clothing, flexible, durable and comfortable for day to day wear.

5. Fit seamlessly into your watch interface and make your fitbit stylish and noble. Elevates your style for every occasion