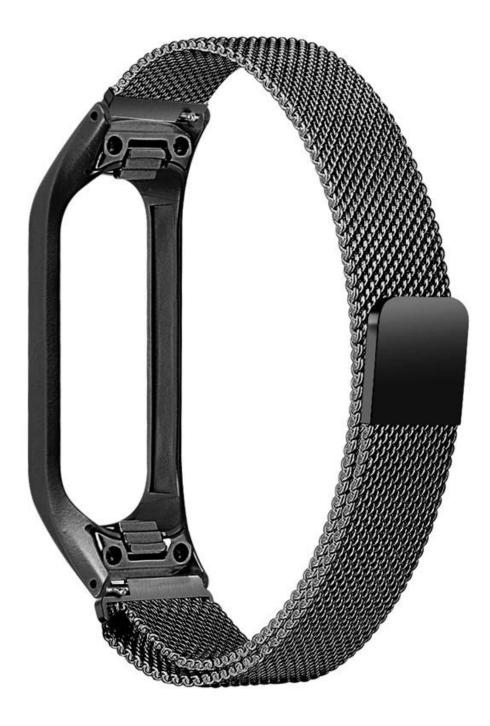

## Magnetic Closure Milanese Loop Watch Band For Samsung Galaxy Fit E R375

## Product Design :

- Stainless Steel Watch Band
- Milanese Loop Mesh Band
- Magnetic Closure Clasp

## **Product Features :**

1. The mesh milanese watch band looks light and stylish

2. Unique and strong magnet clasp design, just adjust and stick to lock your watch band easily and securely.

3. Flexiable, Durable, Breathable