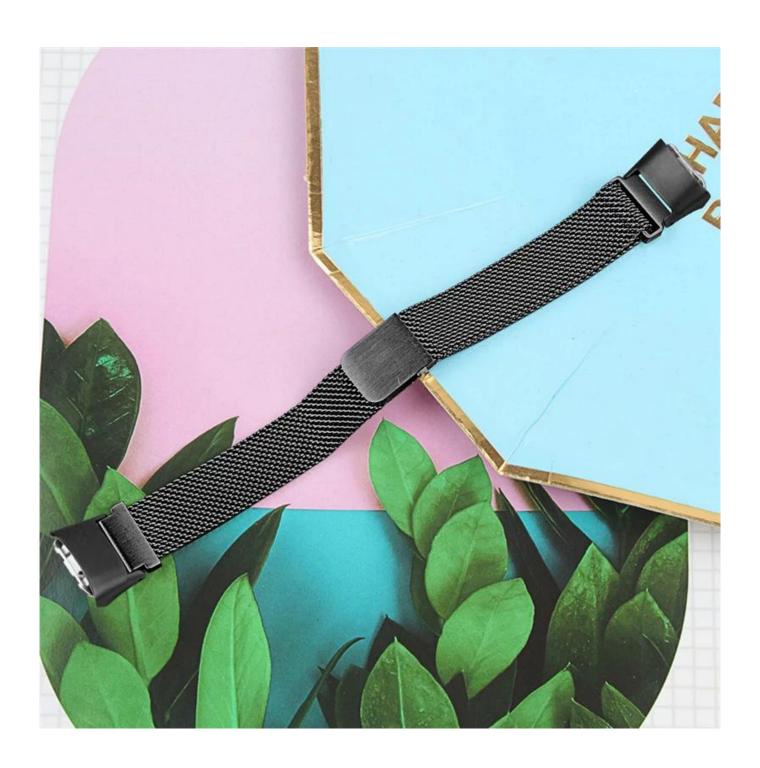

## Magnetic Closure Milanese Loop Watch Band For Samsung Galaxy Fit R370

## **Product Design:**

- Stainless Steel Watch Band
- Milanese Loop Mesh Band
- Magnetic Closure Clasp

## **Product Features:**

- 1. The Milanese loop mesh band looks light and stylish
- 2. Unique and strong magnet clasp design, just adjust and stick to lock your watch band easily and securely.
- 3. Flexiable, Durable, Breathable
- 4. The edge of the band is polished to be smooth and will not snag your clothing, flexible, durable and comfortable for day to day wear.
- 5. Fit seamlessly into your watch interface and make your fitbit stylish and noble. Elevates your style for every occasion