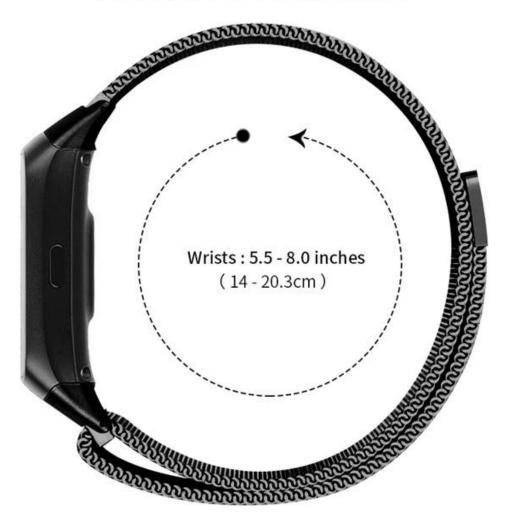

## Adjustable Length

Fit 5.5" - 8.0" wrist. You can choose the comfortable size for your wrist, providing the best wearing experience.