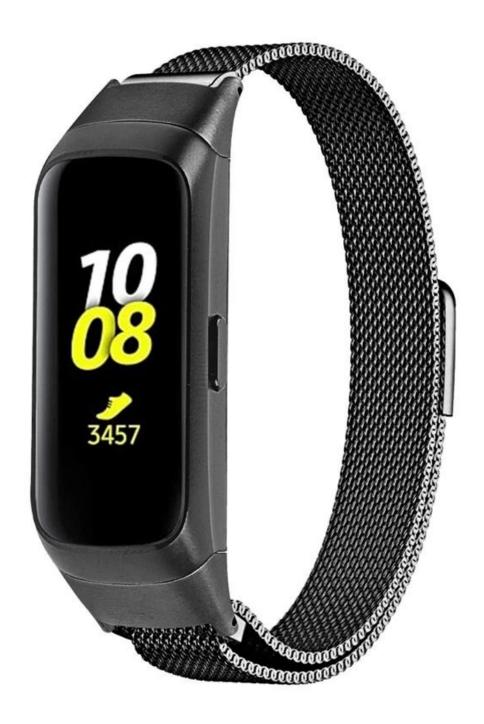

## Magnetic Closure Milanese Loop Watch Band For Samsung Galaxy Fit R370

## **Product Design:**

- Stainless Steel Watch Band
- Milanese Loop Mesh Band
- Magnetic Closure Clasp

## **Product Features:**

- 1. The Milanese loop mesh band looks light and stylish
- 2. Unique and strong magnet clasp design, just adjust and stick to lock your watch band easily and securely.
- 3. Flexiable, Durable, Breathable
- 4. The edge of the band is polished to be smooth and will not snag your clothing, flexible, durable and comfortable for day to day wear.
- 5. Fit seamlessly into your watch interface and make your fitbit stylish and noble. Elevates your style for every occasion