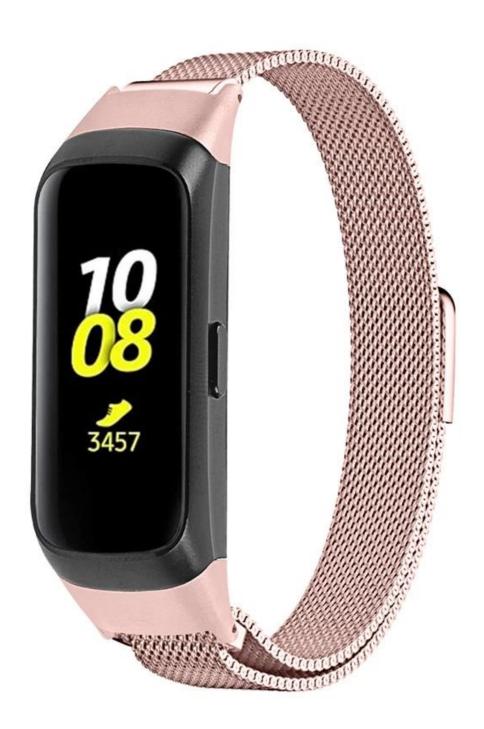

## Magnetic Closure Milanese Loop Watch Band For Samsung Galaxy Fit R370

## **Product Design:**

- Stainless Steel Watch Band
- Milanese Loop Mesh Band
- Magnetic Closure Clasp

## **Product Features:**

- 1. The Milanese loop mesh band looks light and stylish
- 2. Unique and strong magnet clasp design, just adjust and stick to lock your watch band easily and securely.
- 3. Flexiable, Durable, Breathable
- 4. The edge of the band is polished to be smooth and will not snag your clothing, flexible, durable and comfortable for day to day wear.
- 5. Fit seamlessly into your watch interface and make your fitbit stylish and noble. Elevates your style for every occasion