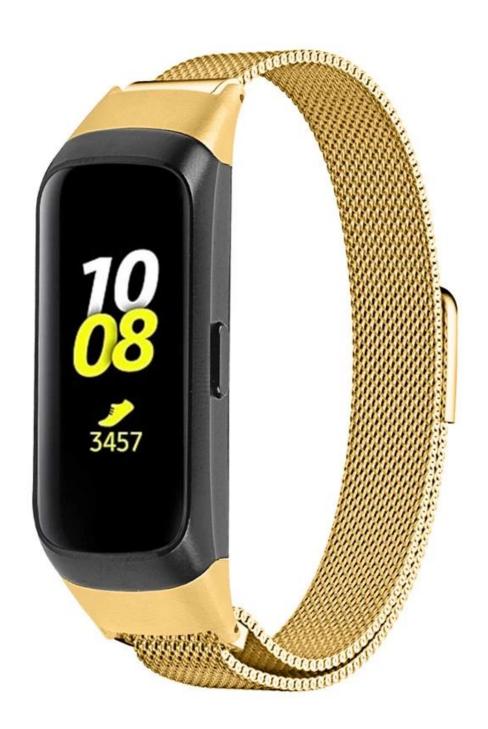

## Magnetic Closure Milanese Loop Watch Band For Samsung Galaxy Fit R370

## **Product Design:**

- Stainless Steel Watch Band
- Milanese Loop Mesh Band
- Magnetic Closure Clasp

## **Product Features:**

- 1. The Milanese loop mesh band looks light and stylish
- 2. Unique and strong magnet clasp design, just adjust and stick to lock your watch band easily and securely.
- 3. Flexiable, Durable, Breathable
- 4. The edge of the band is polished to be smooth and will not snag your clothing, flexible, durable and comfortable for day to day wear.
- 5. Fit seamlessly into your watch interface and make your fitbit stylish and noble. Elevates your style for every occasion