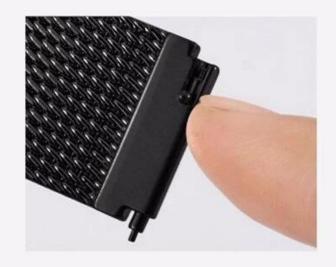

## Features [

- 1. Unique magnet clasp design, stick and lock your watch band easily.
- 2. Flexible stainless steel mesh and strong magnet clasp design, ensure firmly closed and prevent loosen.
- 3. Quick Release design, convenient for adjust the size for a perfect fit in seconds
- 4. Flexible and lightweight, Multiple color bands are available.