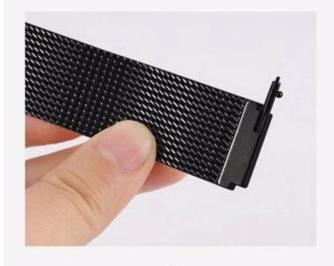

## Features [

- 1. Unique magnet clasp design, stick and lock your watch band easily.
- 2. Flexible stainless steel mesh and strong magnet clasp design, ensure firmly closed and prevent loosen.
- 3. Quick Release design, convenient for adjust the size for a perfect fit in seconds
- 4. Flexible and lightweight, Multiple color bands are available.