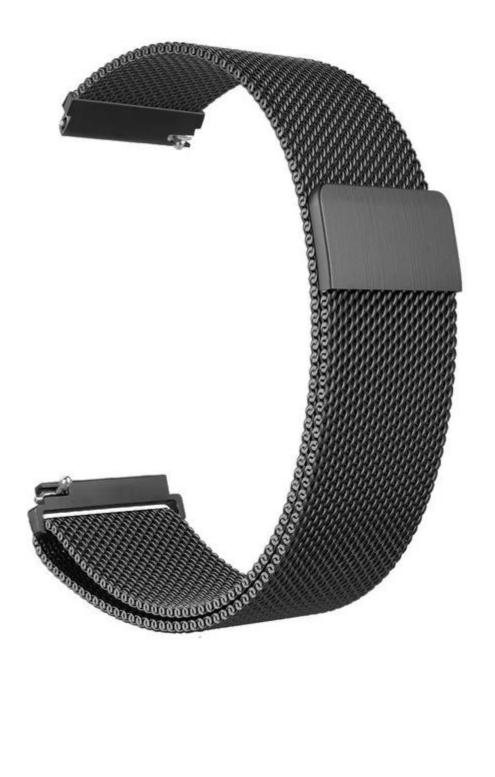

## **Magnetic Milanese Loop Mesh Stainless Steel Watch Bracelet**

**Design** [

Stainless Steel Material

- Magnetic Closure Clasp
- Milanese Loop Watch Strap
- Width: 22mm

## ITLLUSTRATION

1

2

 $\exists$ 

4

Service ☐OEM & ODM Order Acceptable for Low MOQ
Shipment☐Air or Sea Shipment
Payment ☐TT / Paypal / Western Union/ Cash / LC
Packaging☐Nice Retail Package or Customs Packaging Available