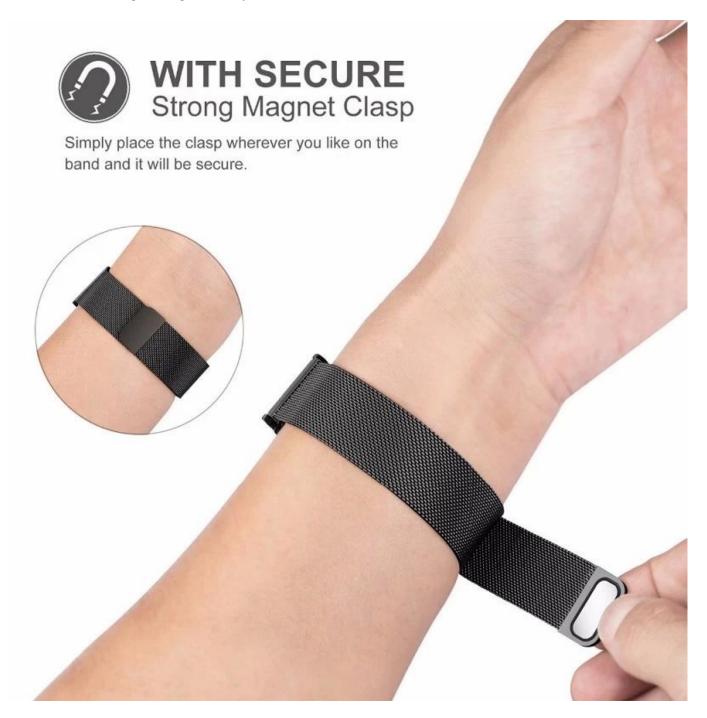

## Features [

- 1. Unique magnet clasp design, stick and lock your watch band easily.
- 2. Flexible stainless steel mesh and strong magnet clasp design, ensure firmly closed and prevent loosen.
- 3. Quick Release design, convenient for adjust the size for a perfect fit in seconds
- 4. Flexible and lightweight, Multiple color bands are available.