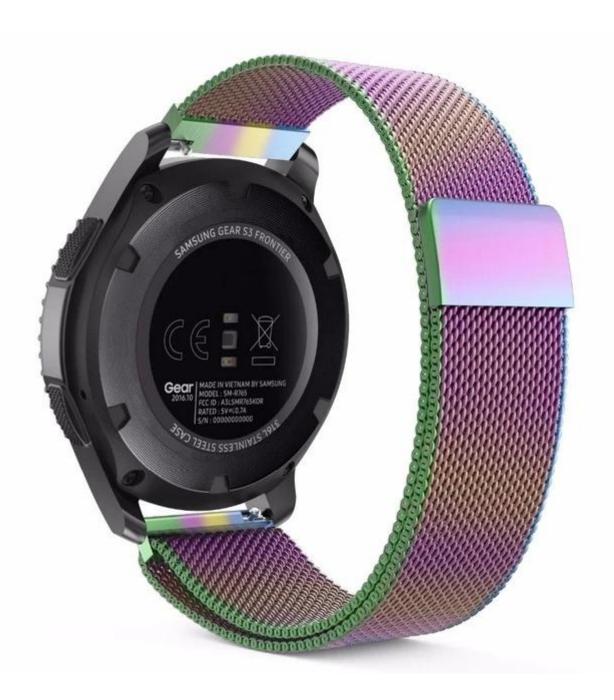

## **Magnetic Milanese Loop Mesh Stainless Steel Watch Bracelet**

**Design** [

Stainless Steel Material

- Magnetic Closure Clasp
- Milanese Loop Watch Strap
- Width: 22mm

## Features [

- 1. Unique magnet clasp design, stick and lock your watch band easily.
- 2. Flexible stainless steel mesh and strong magnet clasp design, ensure firmly closed and prevent loosen.
- 3. Quick Release design, convenient for adjust the size for a perfect fit in seconds
- 4. Flexible and lightweight, Multiple color bands are available.