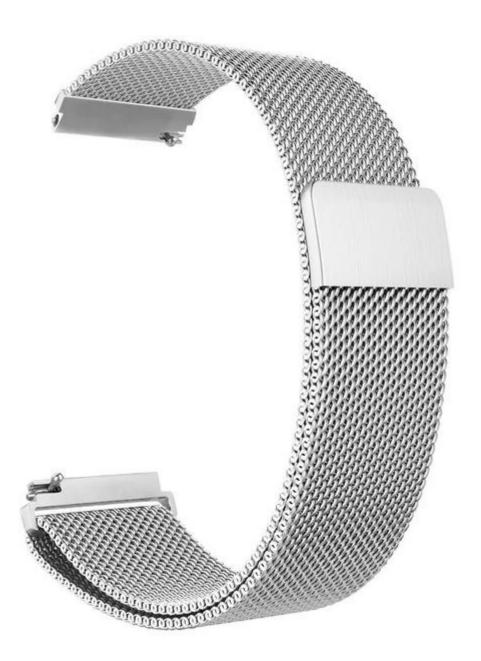

## **Magnetic Milanese Loop Mesh Stainless Steel Watch Bracelet**

**Design** [

Stainless Steel Material

- Magnetic Closure Clasp
- Milanese Loop Watch Strap
- Width: 22mm

## Features [

- 1. Unique magnet clasp design, stick and lock your watch band easily.
- 2. Flexible stainless steel mesh and strong magnet clasp design, ensure firmly closed and prevent loosen.
- 3. Quick Release design, convenient for adjust the size for a perfect fit in seconds
- 4. Flexible and lightweight, Multiple color bands are available.