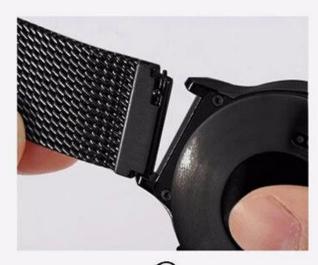

## Features [

- 1. Unique magnet clasp design, stick and lock your watch band easily.
- 2. Flexible stainless steel mesh and strong magnet clasp design, ensure firmly closed and prevent loosen.
- 3. Quick Release design, convenient for adjust the size for a perfect fit in seconds
- 4. Flexible and lightweight, Multiple color bands are available.

## ITLLUSTRATION

1

2

 $\exists$ 

4

Service ☐OEM & ODM Order Acceptable for Low MOQ
Shipment☐Air or Sea Shipment
Payment ☐TT / Paypal / Western Union/ Cash / LC
Packaging☐Nice Retail Package or Customs Packaging Available