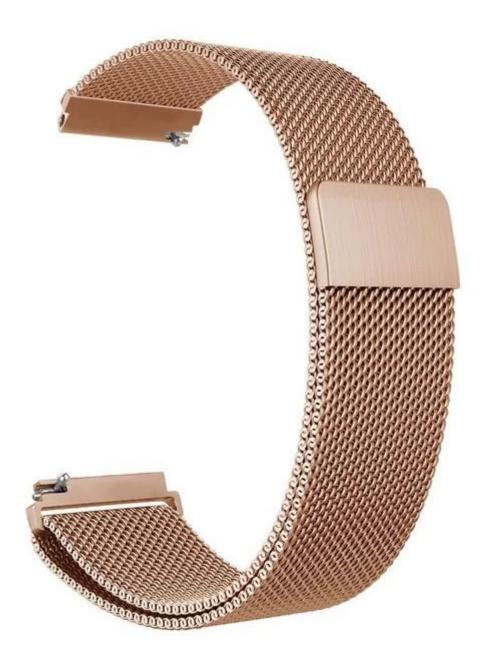

## **Magnetic Milanese Loop Mesh Stainless Steel Watch Bracelet**

**Design** [

Stainless Steel Material

- Magnetic Closure Clasp
- Milanese Loop Watch Strap
- Width: 22mm

## Features [

- 1. Unique magnet clasp design, stick and lock your watch band easily.
- 2. Flexible stainless steel mesh and strong magnet clasp design, ensure firmly closed and prevent loosen.
- 3. Quick Release design, convenient for adjust the size for a perfect fit in seconds
- 4. Flexible and lightweight, Multiple color bands are available.