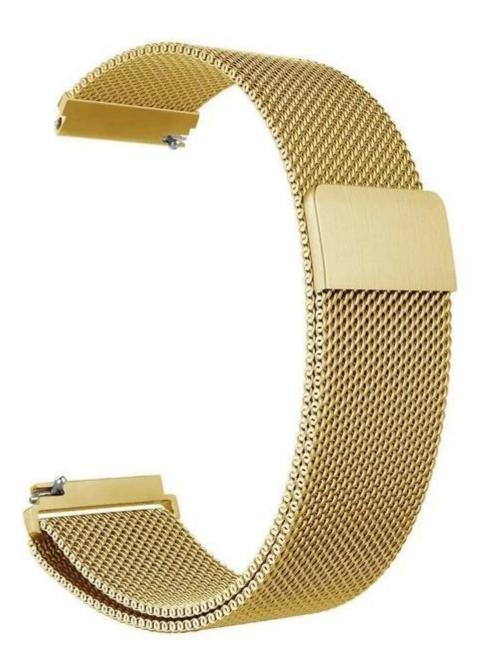

## **Magnetic Milanese Loop Mesh Stainless Steel Watch Bracelet**

**Design** [

Stainless Steel Material

- Magnetic Closure Clasp
- Milanese Loop Watch Strap
- Width: 22mm

## Features [

- 1. Unique magnet clasp design, stick and lock your watch band easily.
- 2. Flexible stainless steel mesh and strong magnet clasp design, ensure firmly closed and prevent loosen.
- 3. Quick Release design, convenient for adjust the size for a perfect fit in seconds
- 4. Flexible and lightweight, Multiple color bands are available.