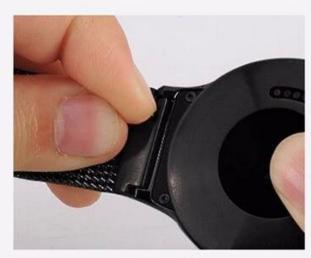

## Features [

- 1. Unique magnet clasp design, stick and lock your watch band easily.
- 2. Flexible stainless steel mesh and strong magnet clasp design, ensure firmly closed and prevent loosen.
- 3. Quick Release design, convenient for adjust the size for a perfect fit in seconds
- 4. Flexible and lightweight, Multiple color bands are available.

## ITLLUSTRATION

1

2

 $\exists$ 

4

Service ☐OEM & ODM Order Acceptable for Low MOQ
Shipment☐Air or Sea Shipment
Payment ☐TT / Paypal / Western Union/ Cash / LC
Packaging☐Nice Retail Package or Customs Packaging Available