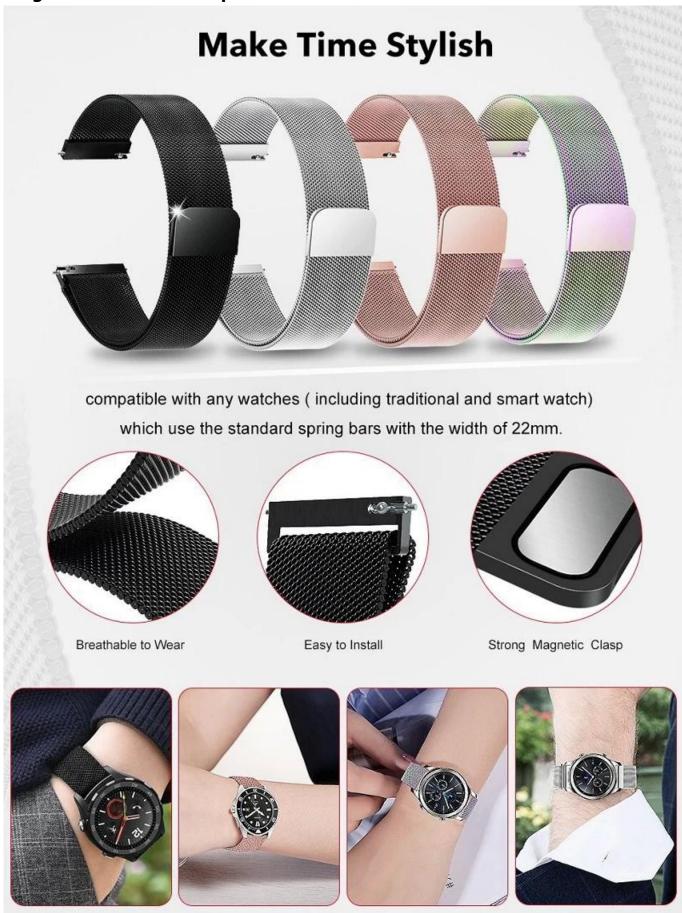

## **Magnetic Milanese Loop Mesh Stainless Steel Watch Bracelet**

**Design** [

Stainless Steel Material

- Magnetic Closure Clasp
- Milanese Loop Watch Strap
- Width: 22mm

## Features [

- 1. Unique magnet clasp design, stick and lock your watch band easily.
- 2. Flexible stainless steel mesh and strong magnet clasp design, ensure firmly closed and prevent loosen.
- 3. Quick Release design, convenient for adjust the size for a perfect fit in seconds
- 4. Flexible and lightweight, Multiple color bands are available.