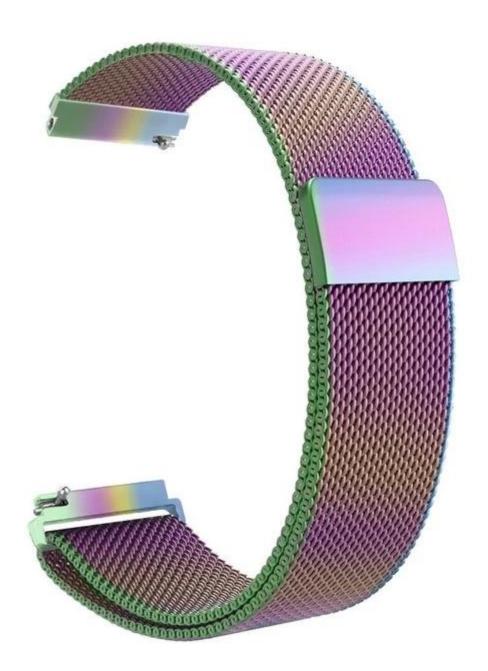

## **Magnetic Milanese Loop Mesh Stainless Steel Watch Bracelet**

**Design** [

Stainless Steel Material

- Magnetic Closure Clasp
- Milanese Loop Watch Strap
- Width: 22mm

## Features [

- 1. Unique magnet clasp design, stick and lock your watch band easily.
- 2. Flexible stainless steel mesh and strong magnet clasp design, ensure firmly closed and prevent loosen.
- 3. Quick Release design, convenient for adjust the size for a perfect fit in seconds
- 4. Flexible and lightweight, Multiple color bands are available.