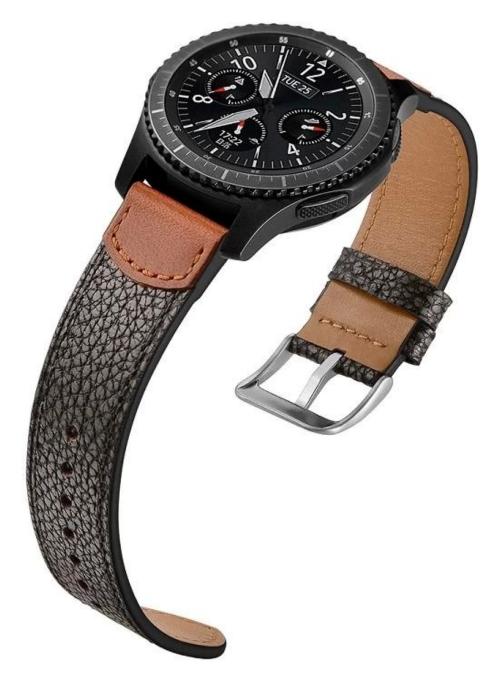

## **Genuine Leather Watch Band For Samsung Gear S3**

## **Features** [

- 1. Genuine Leather Watch Bands, Fashionable and Attractive
- 2. Stainless steel buckle clasp provides a simple yet elegant look
- 3. Soft and comfortable to wear
- 4. With Stone lines to make your watch special