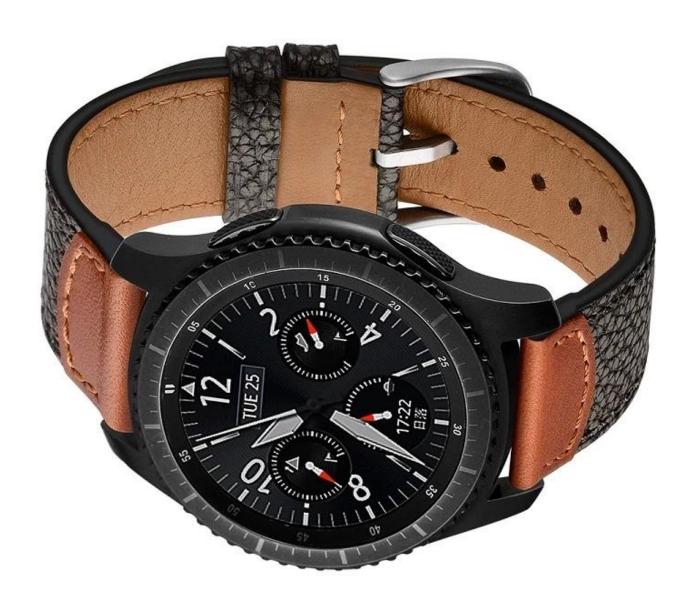

## **Genuine Leather Watch Band For Samsung Gear S3**

## **Design** [

Stone Pattern Genuine Leather Band

• Width: 22mm

Buckle: stainless steel

## **Features** [

- 1. Genuine Leather Watch Bands, Fashionable and Attractive
- 2. Stainless steel buckle clasp provides a simple yet elegant look
- 3. Soft and comfortable to wear
- 4. With Stone lines to make your watch special