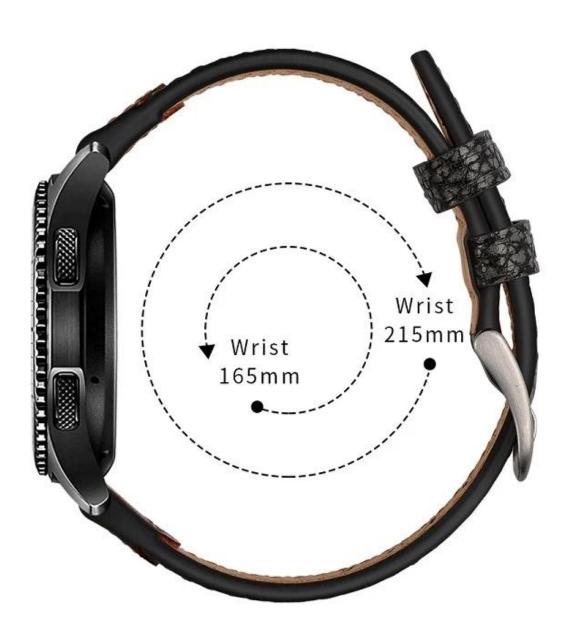

## **Design** [

Stone Pattern Genuine Leather Band

• Width: 22mm

Buckle: stainless steel