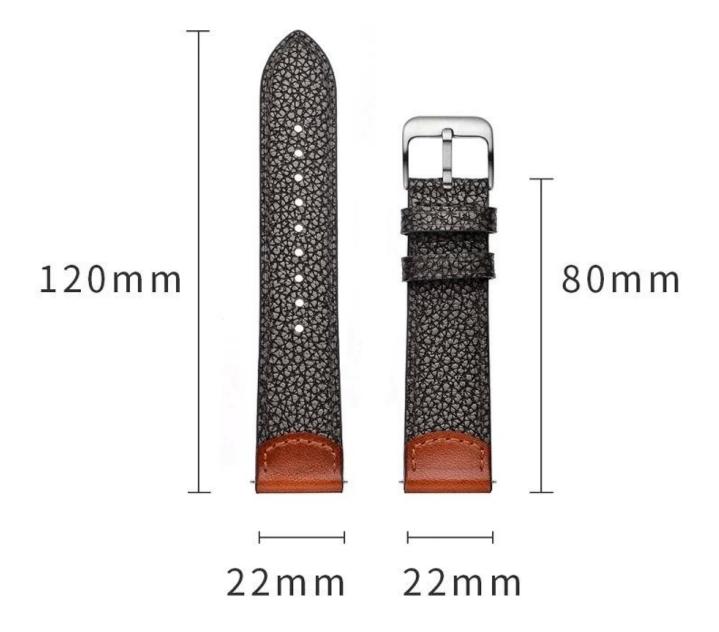

## **Design** [

Stone Pattern Genuine Leather Band

• Width: 22mm

Buckle: stainless steel