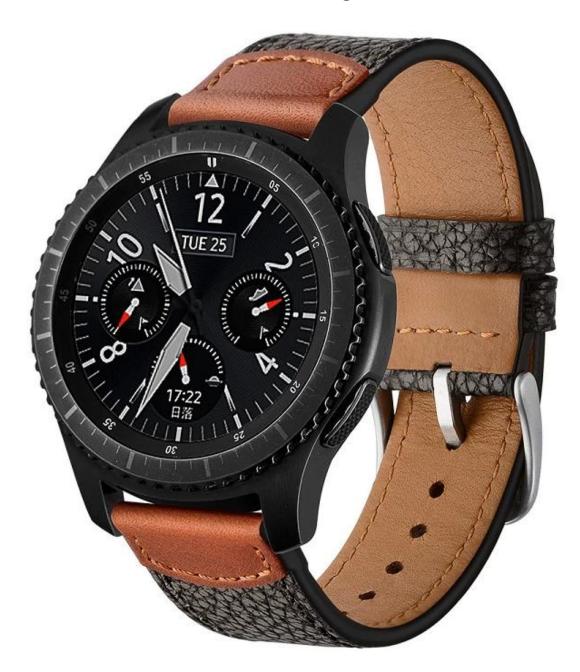

## **Genuine Leather Watch Band For Samsung Gear S3**

## **Design** [

Stone Pattern Genuine Leather Band

• Width: 22mm

Buckle: stainless steel

## **Features** [

- 1. Genuine Leather Watch Bands, Fashionable and Attractive
- 2. Stainless steel buckle clasp provides a simple yet elegant look
- 3. Soft and comfortable to wear
- 4. With Stone lines to make your watch special