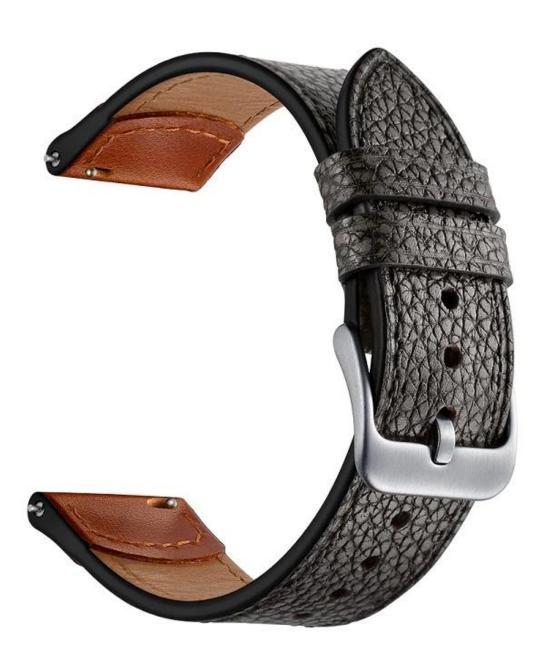

## **Design** [

Stone Pattern Genuine Leather Band

• Width: 22mm

Buckle: stainless steel

## **Features** [

- 1. Genuine Leather Watch Bands, Fashionable and Attractive
- 2. Stainless steel buckle clasp provides a simple yet elegant look
- 3. Soft and comfortable to wear
- 4. With Stone lines to make your watch special