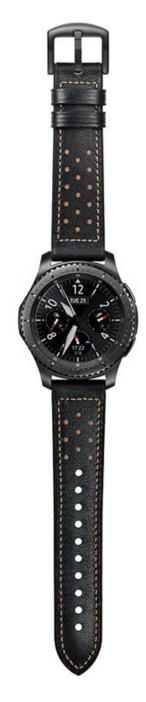

## Vintage Double Layer Material Genuine Leather& Soft Silicone Replacement Watchband

## **Design** [

- Top Layer Genuine Calf Leather + Silicone
- Fit For Samsung Gear S3
- Secure Metal Clasp
- Band Size □22mm

## **Features** [

- 1. Double Layer Material ,antique, perfect texture
- 2. Second layer is soft silicone, skin-friendly, unique groove design, makes the band more breathable, facilitate perspiration, cool feeling
- 3. Waterproof ,sweatproof designed for sports and summer
- 4. Prefect in every detail, easily adjust the length.
- 5. Wholesale Samsung Gear S3 Watch Bands, Suit for men women youth and adult.