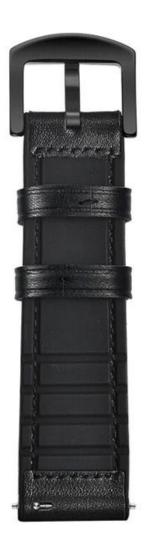

## Vintage Double Layer Material Genuine Leather& Soft Silicone Replacement Watchband

## **Design** [

- Top Layer Genuine Calf Leather + Silicone
- Fit For Samsung Gear S3
- Secure Metal Clasp
- Band Size □22mm

## **Features** [

- 1. Double Layer Material ,antique, perfect texture
- 2. Second layer is soft silicone, skin-friendly, unique groove design, makes the band more breathable, facilitate perspiration, cool feeling
- 3. Waterproof ,sweatproof designed for sports and summer
- 4. Prefect in every detail, easily adjust the length.
- 5. Wholesale Samsung Gear S3 Watch Bands, Suit for men women youth and adult.