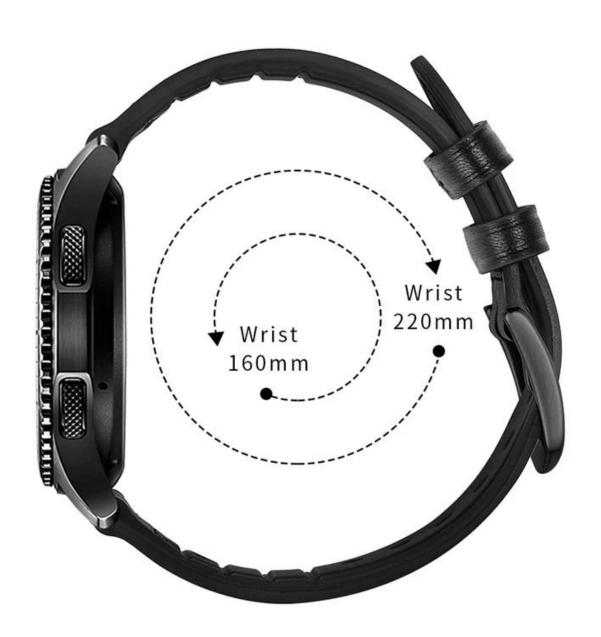

## **Design** [

- Top Layer Genuine Calf Leather + Silicone
- Fit For Samsung Gear S3
- Secure Metal Clasp
- Band Size □22mm

## **Features** [

- 1. Double Layer Material ,antique, perfect texture
- 2. Second layer is soft silicone, skin-friendly, unique groove design, makes the band more breathable, facilitate perspiration, cool feeling
- 3. Waterproof ,sweatproof designed for sports and summer
- 4. Prefect in every detail, easily adjust the length.
- 5. Wholesale Samsung Gear S3 Watch Bands, Suit for men women youth and adult.