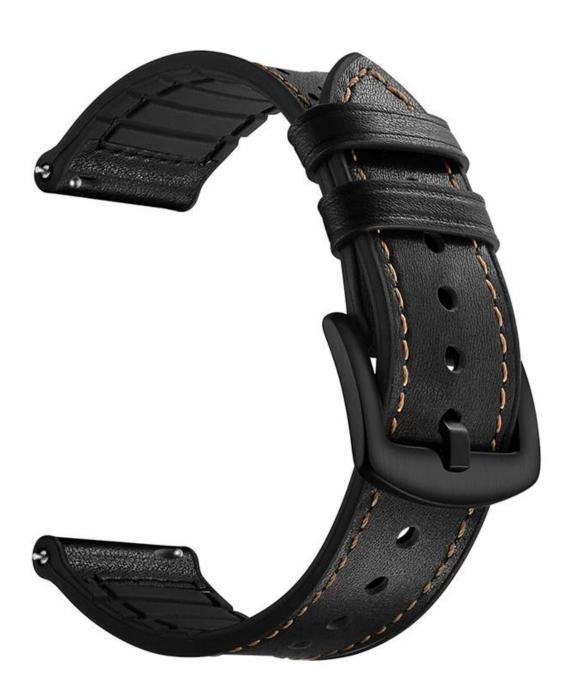

## Vintage Double Layer Material Genuine Leather& Soft Silicone Replacement Watchband

## **Design** [

- Top Layer Genuine Calf Leather + Silicone
- Fit For Samsung Gear S3
- Secure Metal Clasp
- Band Size □22mm

## **Features** [

- 1. Double Layer Material ,antique, perfect texture
- 2. Second layer is soft silicone, skin-friendly, unique groove design, makes the band more breathable, facilitate perspiration, cool feeling
- 3. Waterproof ,sweatproof designed for sports and summer
- 4. Prefect in every detail, easily adjust the length.
- 5. Wholesale Samsung Gear S3 Watch Bands, Suit for men women youth and adult.