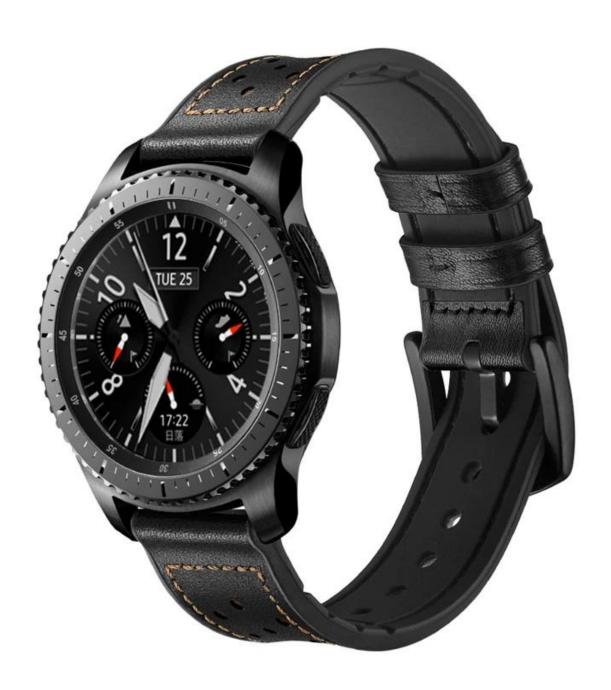

## Vintage Double Layer Material Genuine Leather& Soft Silicone Replacement Watchband

## **Design** [

- Top Layer Genuine Calf Leather + Silicone
- Fit For Samsung Gear S3
- Secure Metal Clasp
- Band Size □22mm

## **Features** [

- 1. Double Layer Material ,antique, perfect texture
- 2. Second layer is soft silicone, skin-friendly, unique groove design, makes the band more breathable, facilitate perspiration, cool feeling
- 3. Waterproof ,sweatproof designed for sports and summer
- 4. Prefect in every detail, easily adjust the length.
- 5. Wholesale Samsung Gear S3 Watch Bands, Suit for men women youth and adult.