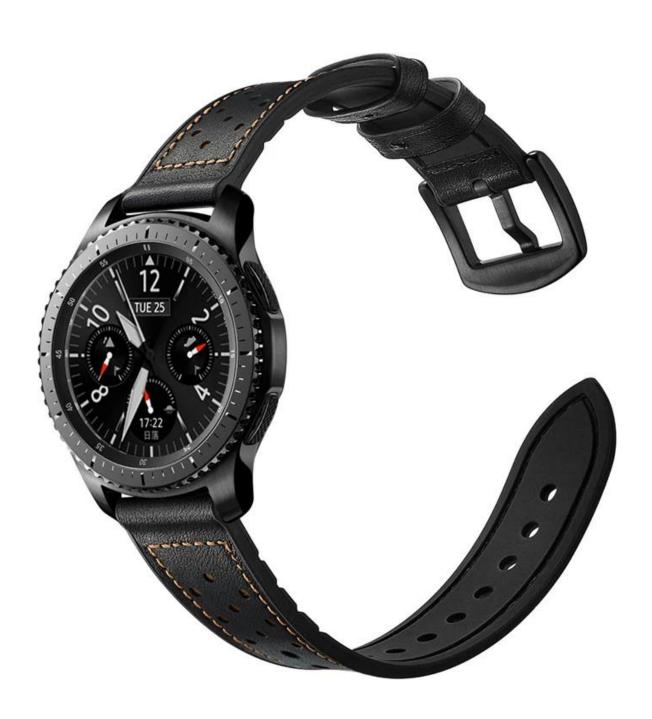

## Vintage Double Layer Material Genuine Leather& Soft Silicone Replacement Watchband

## **Design** [

- Top Layer Genuine Calf Leather + Silicone
- Fit For Samsung Gear S3
- Secure Metal Clasp
- Band Size □22mm

## **Features** [

- 1. Double Layer Material ,antique, perfect texture
- 2. Second layer is soft silicone, skin-friendly, unique groove design, makes the band more breathable, facilitate perspiration, cool feeling
- 3. Waterproof ,sweatproof designed for sports and summer
- 4. Prefect in every detail, easily adjust the length.
- 5. Wholesale Samsung Gear S3 Watch Bands, Suit for men women youth and adult.