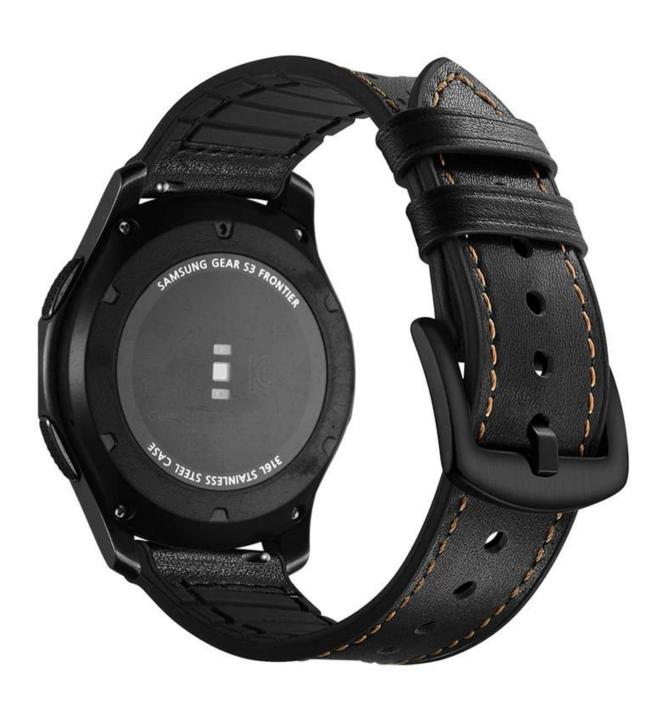

## Vintage Double Layer Material Genuine Leather& Soft Silicone Replacement Watchband

## **Design** [

- Top Layer Genuine Calf Leather + Silicone
- Fit For Samsung Gear S3
- Secure Metal Clasp
- Band Size □22mm

## **Features** [

- 1. Double Layer Material ,antique, perfect texture
- 2. Second layer is soft silicone, skin-friendly, unique groove design, makes the band more breathable, facilitate perspiration, cool feeling
- 3. Waterproof ,sweatproof designed for sports and summer
- 4. Prefect in every detail, easily adjust the length.
- 5. Wholesale Samsung Gear S3 Watch Bands, Suit for men women youth and adult.