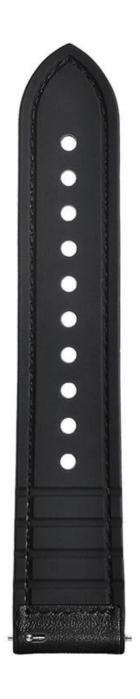

## Vintage Double Layer Material Genuine Leather& Soft Silicone Replacement Watchband

## **Design** [

- Top Layer Genuine Calf Leather + Silicone
- Fit For Samsung Gear S3
- Secure Metal Clasp
- Band Size □22mm

## **Features** [

- 1. Double Layer Material ,antique, perfect texture
- 2. Second layer is soft silicone, skin-friendly, unique groove design, makes the band more breathable, facilitate perspiration, cool feeling
- 3. Waterproof ,sweatproof designed for sports and summer
- 4. Prefect in every detail, easily adjust the length.
- 5. Wholesale Samsung Gear S3 Watch Bands, Suit for men women youth and adult.