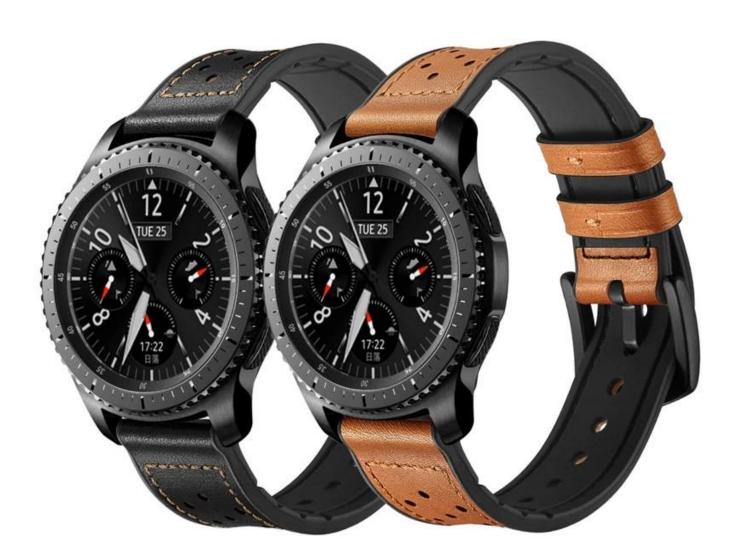

## Vintage Double Layer Material Genuine Leather& Soft Silicone Replacement Watchband

## **Design** [

- Top Layer Genuine Calf Leather + Silicone
- Fit For Samsung Gear S3
- Secure Metal Clasp
- Band Size □22mm

## **Features** [

- 1. Double Layer Material ,antique, perfect texture
- 2. Second layer is soft silicone, skin-friendly, unique groove design, makes the band more breathable, facilitate perspiration, cool feeling
- 3. Waterproof ,sweatproof designed for sports and summer
- 4. Prefect in every detail, easily adjust the length.
- 5. Wholesale Samsung Gear S3 Watch Bands, Suit for men women youth and adult.