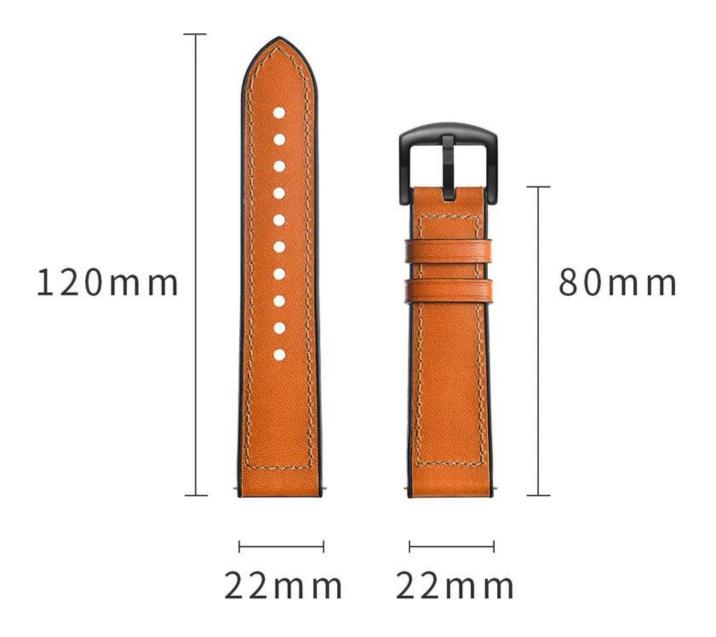

## **Hybrid Retro Genuine Leather Rubber Band**

## **Design** [

- Top Layer Genuine Calf Leather + Silicone
- Fit For Samsung Gear S3
- Black Metal Buckle

## **Features** [

- 1. Cowhide leather replacement band with sweatproof double channel silicone wavy inner surface
- 2. The leather silicone hybrid watch band is Softer, more Comfortable and Sweatproof.
- 3. Fashionable and breathable, soft and comfortable to wear