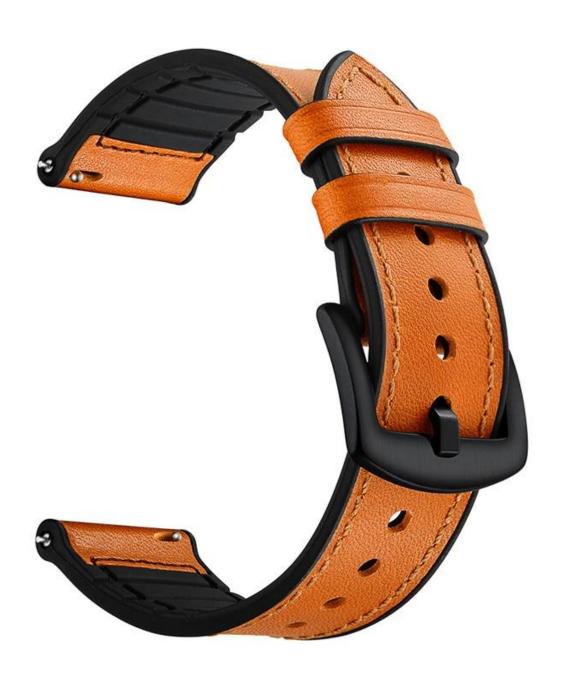

## **Hybrid Retro Genuine Leather Rubber Band**

## **Design** [

- Top Layer Genuine Calf Leather + Silicone
- Fit For Samsung Gear S3
- Black Metal Buckle

## **Features** [

- 1. Cowhide leather replacement band with sweatproof double channel silicone wavy inner surface
- 2. The leather silicone hybrid watch band is Softer, more Comfortable and Sweatproof.
- 3. Fashionable and breathable, soft and comfortable to wear