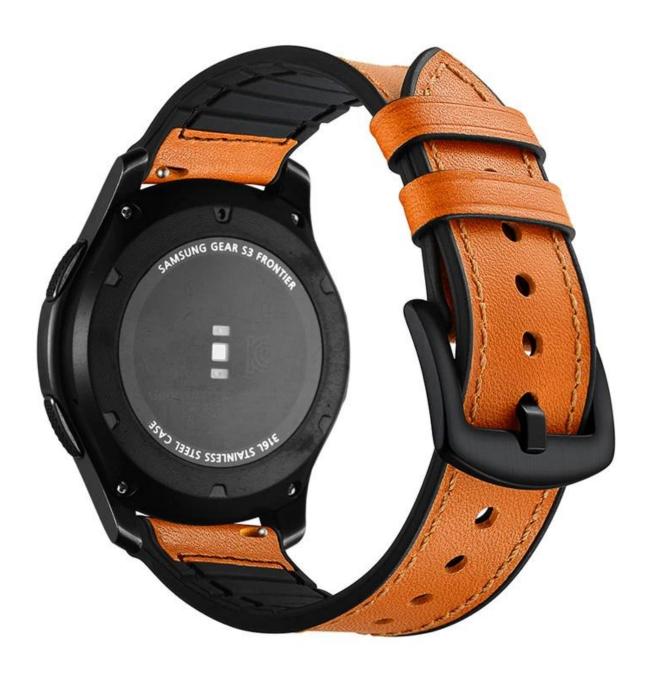

## **Hybrid Retro Genuine Leather Rubber Band**

## **Design** [

- Top Layer Genuine Calf Leather + Silicone
- Fit For Samsung Gear S3
- Black Metal Buckle

## **Features** [

- 1. Cowhide leather replacement band with sweatproof double channel silicone wavy inner surface
- 2. The leather silicone hybrid watch band is Softer, more Comfortable and Sweatproof.
- 3. Fashionable and breathable, soft and comfortable to wear