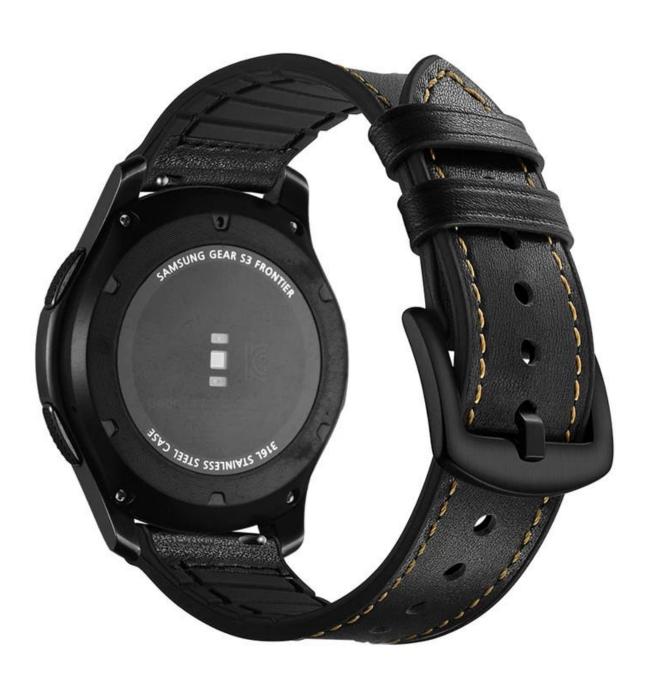

## **Hybrid Retro Genuine Leather Rubber Band**

## **Design** [

- Top Layer Genuine Calf Leather + Silicone
- Fit For Samsung Gear S3
- Black Metal Buckle

## **Features** [

- 1. Cowhide leather replacement band with sweatproof double channel silicone wavy inner surface
- 2. The leather silicone hybrid watch band is Softer, more Comfortable and Sweatproof.
- 3. Fashionable and breathable, soft and comfortable to wear