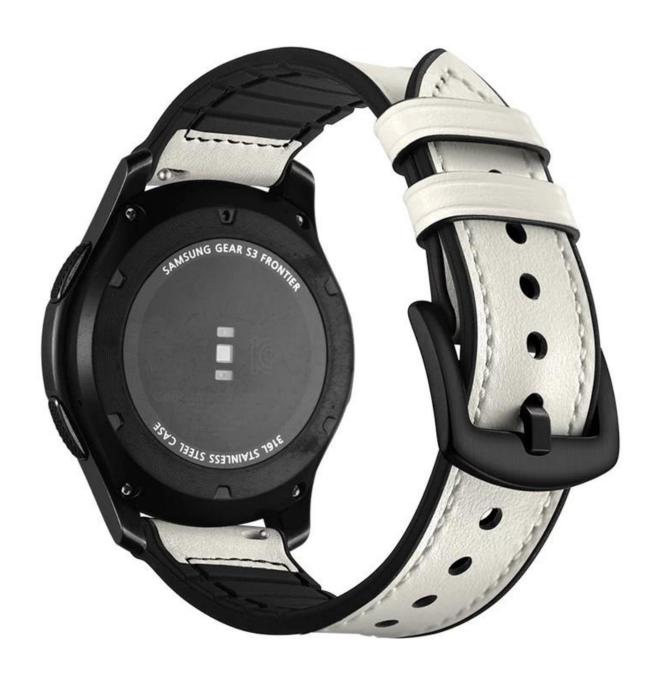

## **Hybrid Retro Genuine Leather Rubber Band**

## **Design** [

- Top Layer Genuine Calf Leather + Silicone
- Fit For Samsung Gear S3
- Black Metal Buckle

## **Features** [

- 1. Cowhide leather replacement band with sweatproof double channel silicone wavy inner surface
- 2. The leather silicone hybrid watch band is Softer, more Comfortable and Sweatproof.
- 3. Fashionable and breathable, soft and comfortable to wear