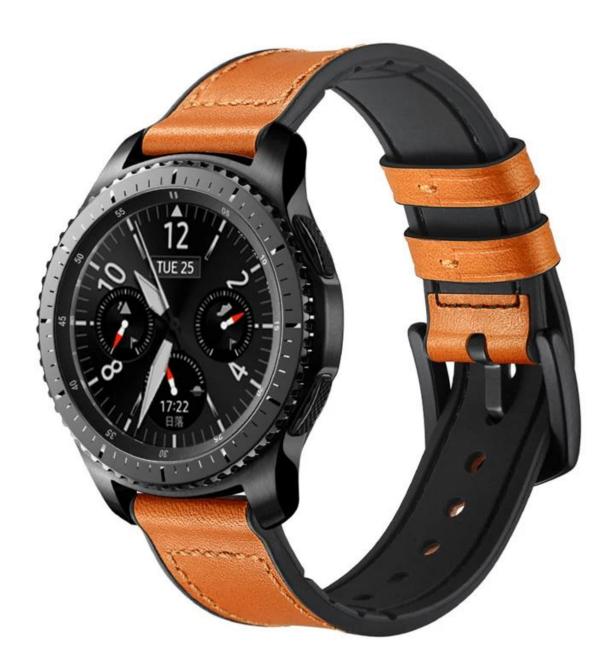

## **Hybrid Retro Genuine Leather Rubber Band**

## **Design** [

- Top Layer Genuine Calf Leather + Silicone
- Fit For Samsung Gear S3
- Black Metal Buckle

## **Features** [

- 1. Cowhide leather replacement band with sweatproof double channel silicone wavy inner surface
- 2. The leather silicone hybrid watch band is Softer, more Comfortable and Sweatproof.
- 3. Fashionable and breathable, soft and comfortable to wear