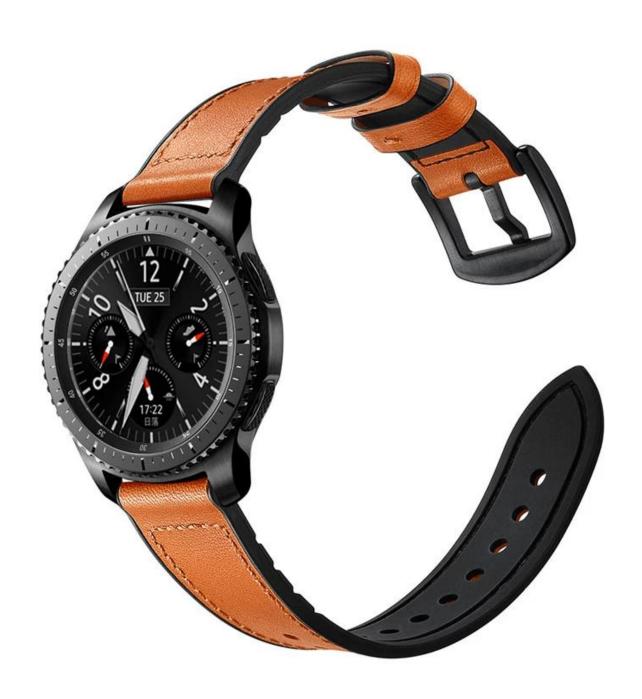

## **Hybrid Retro Genuine Leather Rubber Band**

## **Design** [

- Top Layer Genuine Calf Leather + Silicone
- Fit For Samsung Gear S3
- Black Metal Buckle

## **Features** [

- 1. Cowhide leather replacement band with sweatproof double channel silicone wavy inner surface
- 2. The leather silicone hybrid watch band is Softer, more Comfortable and Sweatproof.
- 3. Fashionable and breathable, soft and comfortable to wear