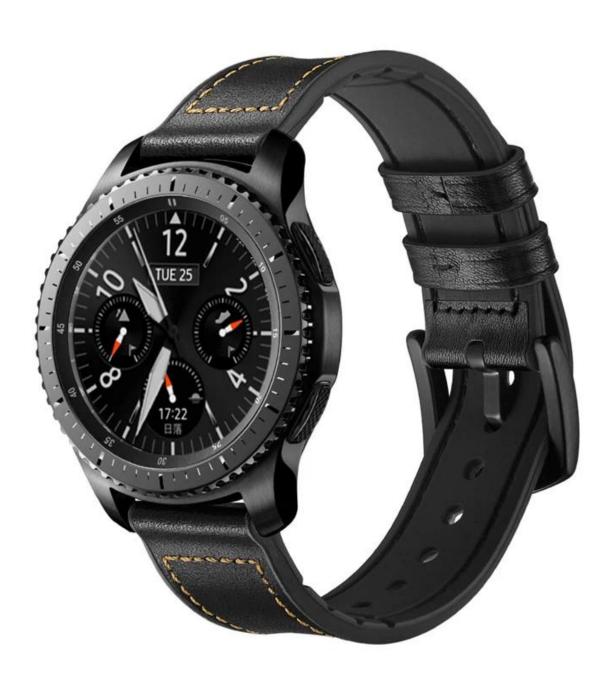

## **Hybrid Retro Genuine Leather Rubber Band**

## **Design** [

- Top Layer Genuine Calf Leather + Silicone
- Fit For Samsung Gear S3
- Black Metal Buckle

## **Features** [

- 1. Cowhide leather replacement band with sweatproof double channel silicone wavy inner surface
- 2. The leather silicone hybrid watch band is Softer, more Comfortable and Sweatproof.
- 3. Fashionable and breathable, soft and comfortable to wear