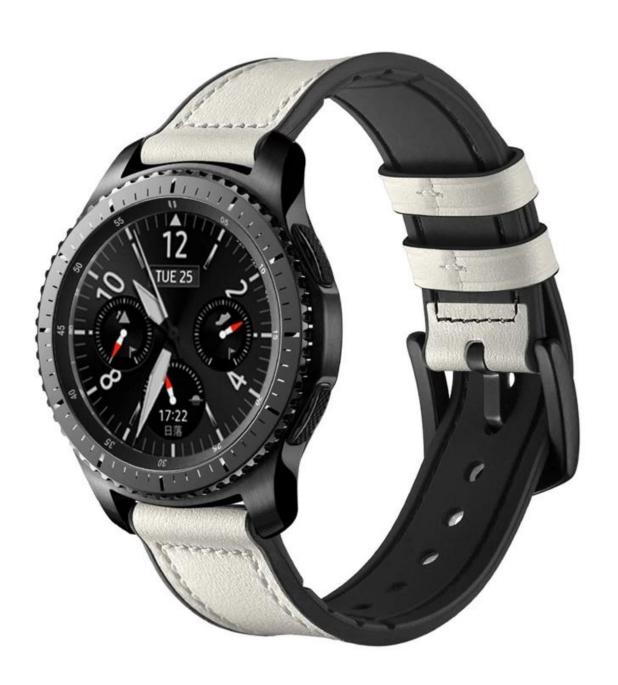

## **Hybrid Retro Genuine Leather Rubber Band**

## **Design** [

- Top Layer Genuine Calf Leather + Silicone
- Fit For Samsung Gear S3
- Black Metal Buckle

## **Features** [

- 1. Cowhide leather replacement band with sweatproof double channel silicone wavy inner surface
- 2. The leather silicone hybrid watch band is Softer, more Comfortable and Sweatproof.
- 3. Fashionable and breathable, soft and comfortable to wear