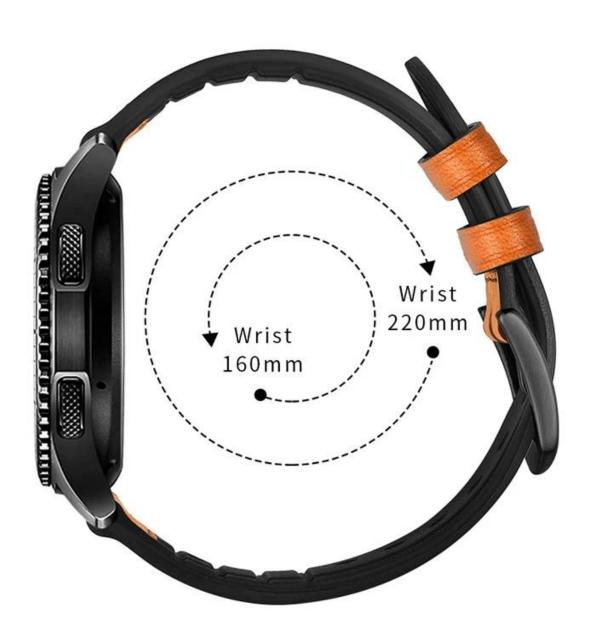

## **Hybrid Retro Genuine Leather Rubber Band**

## **Design** [

- Top Layer Genuine Calf Leather + Silicone
- Fit For Samsung Gear S3
- Black Metal Buckle

## **Features** [

- 1. Cowhide leather replacement band with sweatproof double channel silicone wavy inner surface
- 2. The leather silicone hybrid watch band is Softer, more Comfortable and Sweatproof.
- 3. Fashionable and breathable, soft and comfortable to wear