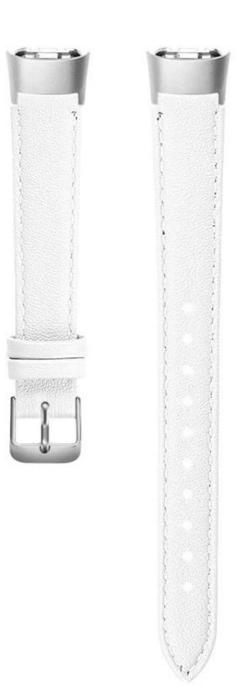

## Soft Genuine Leather Watch Strap For Samsung Galaxy Fit R370

## **Product Design:**

- Classic Genuine Leather Watch Band
- Stylish and Slim Design
- Polished stainless steel buckle

## **Product Features:**

- 1. Made of high quality genuine leather, soft, breathable, wear resistant and durable, comfortable to use.
- 2. Adjustable design, easy to adjust the length to fit your wrist
- 3. Easy for installing directly and removing, locks onto your device precisely and securely.