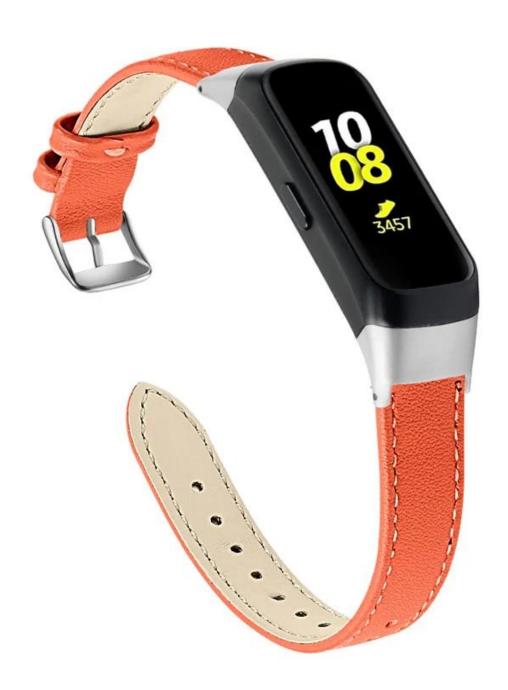

## Soft Genuine Leather Watch Strap For Samsung Galaxy Fit R370

## **Product Design:**

- Classic Genuine Leather Watch Band
- Stylish and Slim Design
- Polished stainless steel buckle

## **Product Features:**

- 1. Made of high quality genuine leather, soft, breathable, wear resistant and durable, comfortable to use.
- 2. Adjustable design, easy to adjust the length to fit your wrist
- 3. Easy for installing directly and removing, locks onto your device precisely and securely.