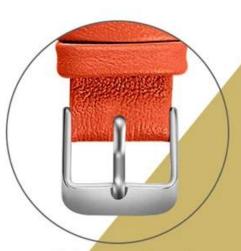

## **Product Design:**

- Classic Genuine Leather Watch Band
- Stylish and Slim Design
- Polished stainless steel buckle

Steamline design

Stainless steel buckle

Steamline design

Stainless steel buckle

Steamline design

Stainless steel buckle

Steamline design

Stainless steel buckle