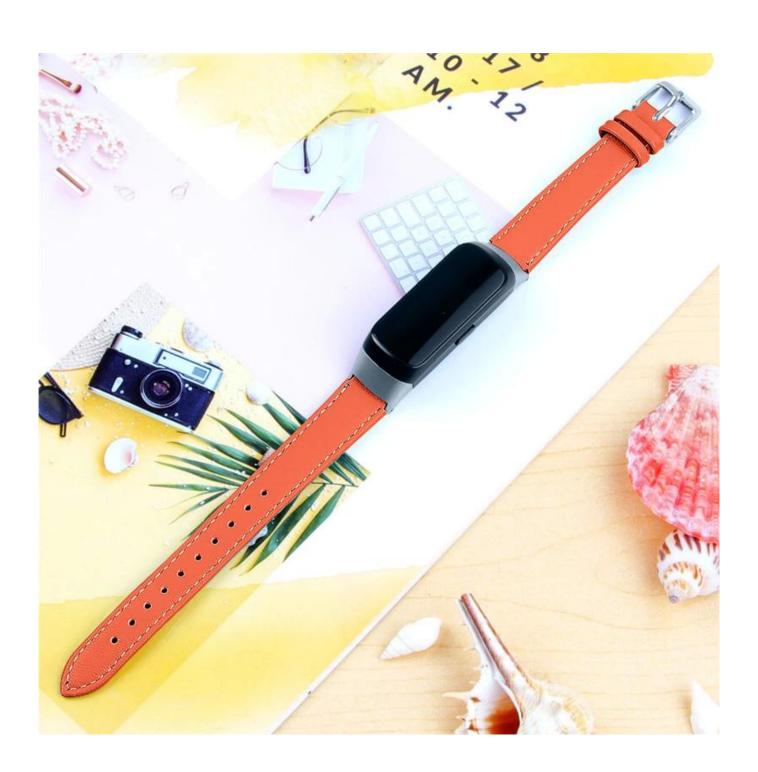

## Soft Genuine Leather Watch Strap For Samsung Galaxy Fit R370

## **Product Design:**

- Classic Genuine Leather Watch Band
- Stylish and Slim Design
- Polished stainless steel buckle

## **Product Features:**

- 1. Made of high quality genuine leather, soft, breathable, wear resistant and durable, comfortable to use.
- 2. Adjustable design, easy to adjust the length to fit your wrist
- 3. Easy for installing directly and removing, locks onto your device precisely and securely.