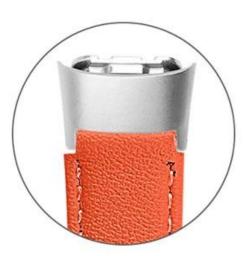

## **Product Design:**

- Classic Genuine Leather Watch Band
- Stylish and Slim Design
- Polished stainless steel buckle

Steamline design

Stainless steel buckle

Steamline design

Stainless steel buckle

Steamline design

Stainless steel buckle

Steamline design

Stainless steel buckle