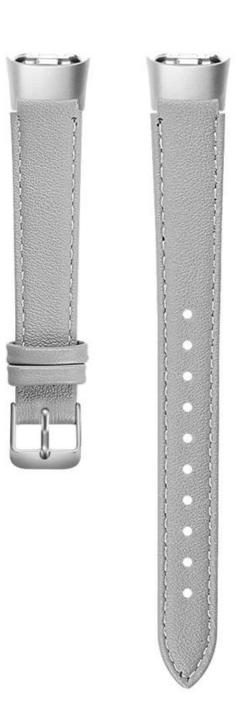

## Soft Genuine Leather Watch Strap For Samsung Galaxy Fit R370

## **Product Design:**

- Classic Genuine Leather Watch Band
- Stylish and Slim Design
- Polished stainless steel buckle

## **Product Features:**

- 1. Made of high quality genuine leather, soft, breathable, wear resistant and durable, comfortable to use.
- 2. Adjustable design, easy to adjust the length to fit your wrist
- 3. Easy for installing directly and removing, locks onto your device precisely and securely.