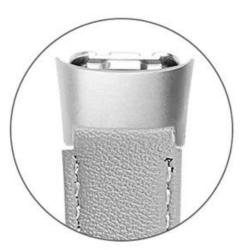

## **Product Design:**

- Classic Genuine Leather Watch Band
- Stylish and Slim Design
- Polished stainless steel buckle

## **Product Features:**

- 1. Made of high quality genuine leather, soft, breathable, wear resistant and durable, comfortable to use.
- 2. Adjustable design, easy to adjust the length to fit your wrist
- 3. Easy for installing directly and removing, locks onto your device precisely and securely.