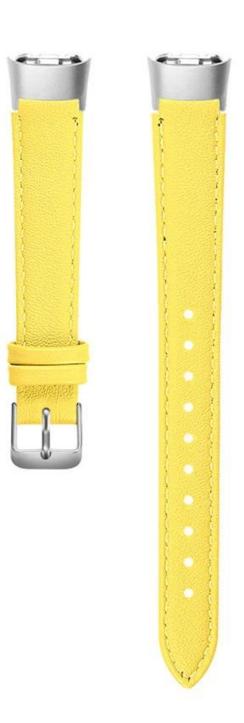

## Soft Genuine Leather Watch Strap For Samsung Galaxy Fit R370

## **Product Design:**

- Classic Genuine Leather Watch Band
- Stylish and Slim Design
- Polished stainless steel buckle

## **Product Features:**

- 1. Made of high quality genuine leather, soft, breathable, wear resistant and durable, comfortable to use.
- 2. Adjustable design, easy to adjust the length to fit your wrist
- 3. Easy for installing directly and removing, locks onto your device precisely and securely.