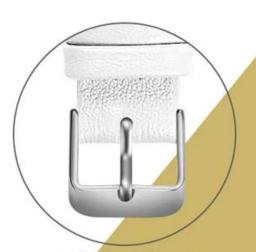

## **Product Design:**

- Classic Genuine Leather Watch Band
- Stylish and Slim Design
- Polished stainless steel buckle

Steamline design

Stainless steel buckle

Steamline design

Stainless steel buckle

Steamline design

Stainless steel buckle

Steamline design

Stainless steel buckle