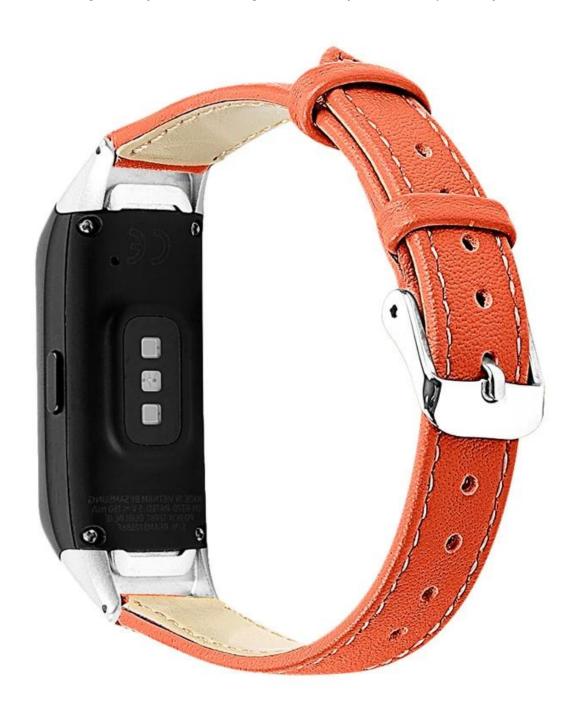

## Soft Genuine Leather Watch Strap For Samsung Galaxy Fit R370

## **Product Design:**

- Classic Genuine Leather Watch Band
- Stylish and Slim Design
- Polished stainless steel buckle

## **Product Features:**

- 1. Made of high quality genuine leather, soft, breathable, wear resistant and durable, comfortable to use.
- 2. Adjustable design, easy to adjust the length to fit your wrist
- 3. Easy for installing directly and removing, locks onto your device precisely and securely.