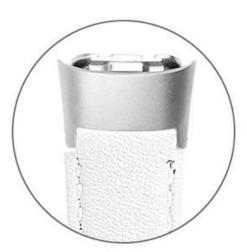

## **Product Design:**

- Classic Genuine Leather Watch Band
- Stylish and Slim Design
- Polished stainless steel buckle

## **Product Features:**

- 1. Made of high quality genuine leather, soft, breathable, wear resistant and durable, comfortable to use.
- 2. Adjustable design, easy to adjust the length to fit your wrist
- 3. Easy for installing directly and removing, locks onto your device precisely and securely.