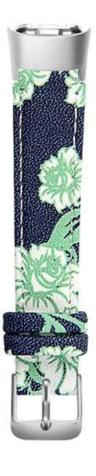

## Flower Printed Leather Watch Band For Samsung Galaxy Fit R370

## **Product Design:**

- Flower Printed Leather Watch Band
- Slim and classic design
- Polished stainless steel buckle

## **Product Features:**

- 1. Soft PU Leather with beautiful flower printed, fashionable, simple, durable and elegant.
- 2. Leather material with stainless steel buckle easy to take off
- 3. Easy to adjust band length via multiple alternative holes
- 4. Unique Design: Multiple colors available Transform the Watch with vintage band accessories.