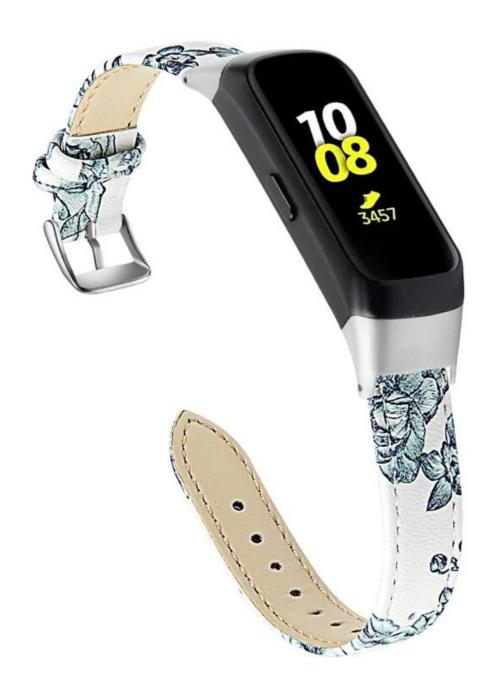

## Flower Printed Leather Watch Band For Samsung Galaxy Fit R370

## **Product Design:**

- Flower Printed Leather Watch Band
- Slim and classic design
- Polished stainless steel buckle

## **Product Features:**

- 1. Soft PU Leather with beautiful flower printed, fashionable, simple, durable and elegant.
- 2. Leather material with stainless steel buckle easy to take off
- 3. Easy to adjust band length via multiple alternative holes
- 4. Unique Design: Multiple colors available Transform the Watch with vintage band accessories.