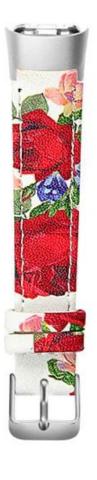

## Flower Printed Leather Watch Band For Samsung Galaxy Fit R370

## **Product Design:**

- Flower Printed Leather Watch Band
- Slim and classic design
- Polished stainless steel buckle

## **Product Features:**

- 1. Soft PU Leather with beautiful flower printed, fashionable, simple, durable and elegant.
- 2. Leather material with stainless steel buckle easy to take off
- 3. Easy to adjust band length via multiple alternative holes
- 4. Unique Design: Multiple colors available Transform the Watch with vintage band accessories.