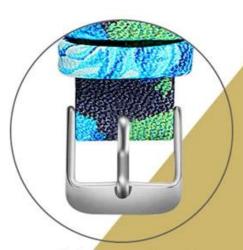

## **Product Design:**

- Flower Printed Leather Watch Band
- Slim and classic design
- Polished stainless steel buckle

Steamline design

Stainless steel buckle

Steamline design

Stainless steel buckle

Steamline design

Stainless steel buckle

Steamline design

Stainless steel buckle