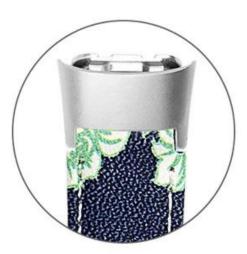

## **Product Design:**

- Flower Printed Leather Watch Band
- Slim and classic design
- Polished stainless steel buckle

Steamline design

Stainless steel buckle

Steamline design

Stainless steel buckle

Steamline design

Stainless steel buckle

Steamline design

Stainless steel buckle