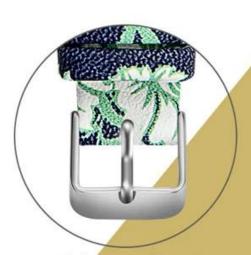

## **Product Design:**

- Flower Printed Leather Watch Band
- Slim and classic design
- Polished stainless steel buckle

Steamline design

Stainless steel buckle

Steamline design

Stainless steel buckle

Steamline design

Stainless steel buckle

Steamline design

Stainless steel buckle