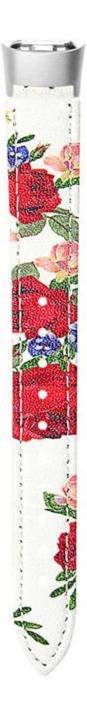

## Flower Printed Leather Watch Band For Samsung Galaxy Fit R370

## **Product Design:**

- Flower Printed Leather Watch Band
- Slim and classic design
- Polished stainless steel buckle

## **Product Features:**

- 1. Soft PU Leather with beautiful flower printed, fashionable, simple, durable and elegant.
- 2. Leather material with stainless steel buckle easy to take off
- 3. Easy to adjust band length via multiple alternative holes
- 4. Unique Design: Multiple colors available Transform the Watch with vintage band accessories.