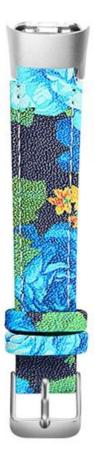

## Flower Printed Leather Watch Band For Samsung Galaxy Fit R370

## **Product Design:**

- Flower Printed Leather Watch Band
- Slim and classic design
- Polished stainless steel buckle

## **Product Features:**

- 1. Soft PU Leather with beautiful flower printed, fashionable, simple, durable and elegant.
- 2. Leather material with stainless steel buckle easy to take off
- 3. Easy to adjust band length via multiple alternative holes
- 4. Unique Design: Multiple colors available Transform the Watch with vintage band accessories.