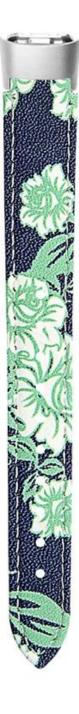

## Flower Printed Leather Watch Band For Samsung Galaxy Fit R370

## **Product Design:**

- Flower Printed Leather Watch Band
- Slim and classic design
- Polished stainless steel buckle

## **Product Features:**

- 1. Soft PU Leather with beautiful flower printed, fashionable, simple, durable and elegant.
- 2. Leather material with stainless steel buckle easy to take off
- 3. Easy to adjust band length via multiple alternative holes
- 4. Unique Design: Multiple colors available Transform the Watch with vintage band accessories.