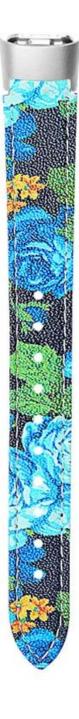

## Flower Printed Leather Watch Band For Samsung Galaxy Fit R370

## **Product Design:**

- Flower Printed Leather Watch Band
- Slim and classic design
- Polished stainless steel buckle

## **Product Features:**

- 1. Soft PU Leather with beautiful flower printed, fashionable, simple, durable and elegant.
- 2. Leather material with stainless steel buckle easy to take off
- 3. Easy to adjust band length via multiple alternative holes
- 4. Unique Design: Multiple colors available Transform the Watch with vintage band accessories.