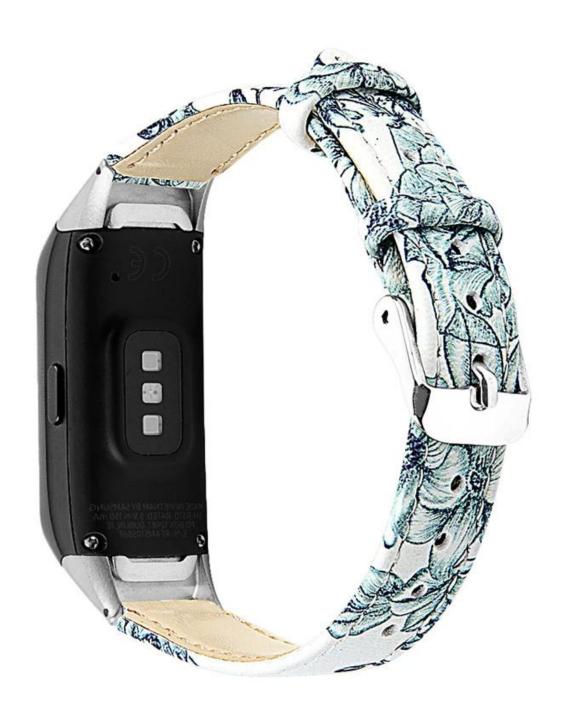

## Flower Printed Leather Watch Band For Samsung Galaxy Fit R370

## **Product Design:**

- Flower Printed Leather Watch Band
- Slim and classic design
- Polished stainless steel buckle

## **Product Features:**

- 1. Soft PU Leather with beautiful flower printed, fashionable, simple, durable and elegant.
- 2. Leather material with stainless steel buckle easy to take off
- 3. Easy to adjust band length via multiple alternative holes
- 4. Unique Design: Multiple colors available Transform the Watch with vintage band accessories.