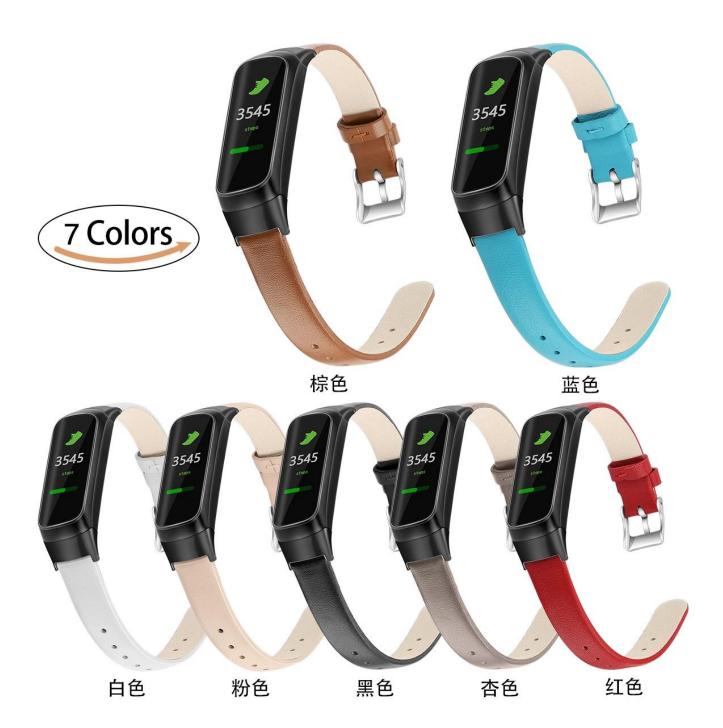

## Vintage Genuine Leather Watch Band For Samsung Galaxy Fit R370

## **Product Design:**

- Soft Genuine Leather Watch Strap
- With Stainless Steel Buckle
- Wrist size:

Large for 6.7-8.1 inch, Small for 5.5-6.7 inch

## **Product Features:**

- 1. Made of high quality genuine leather, soft, breathable, wear resistant and durable, comfortable to use.
- 2. Adjustable design, easy to adjust the length to fit your wrist
- 3. Easy for installing directly and removing, locks onto your device precisely and securely.
- 4. Perfect for running, hiking, walking, camping, climbing or cycling and others outdoor activities.