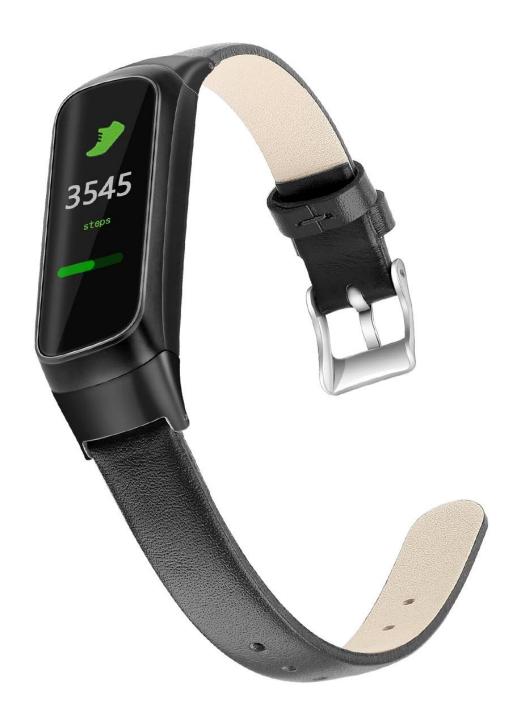

## Vintage Genuine Leather Watch Band For Samsung Galaxy Fit R370

## **Product Design:**

- Soft Genuine Leather Watch Strap
- With Stainless Steel Buckle
- Wrist size:

Large for 6.7-8.1 inch, Small for 5.5-6.7 inch

## **Product Features:**

- 1. Made of high quality genuine leather, soft, breathable, wear resistant and durable, comfortable to use.
- 2. Adjustable design, easy to adjust the length to fit your wrist
- 3. Easy for installing directly and removing, locks onto your device precisely and securely.
- 4. Perfect for running, hiking, walking, camping, climbing or cycling and others outdoor activities.