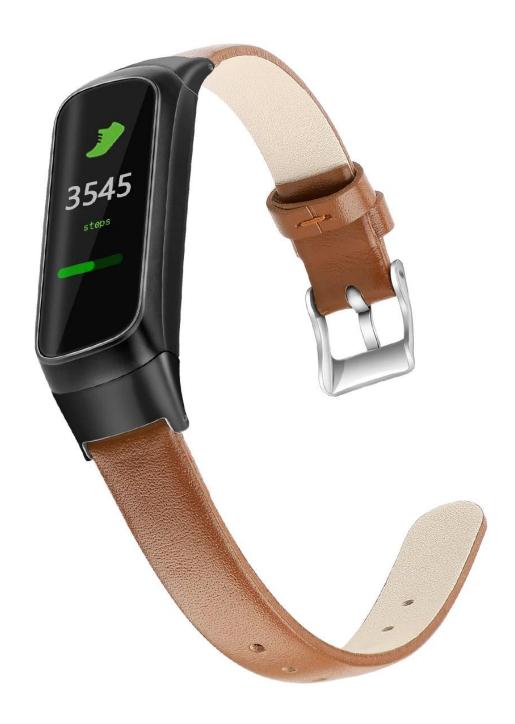

## Vintage Genuine Leather Watch Band For Samsung Galaxy Fit R370

## **Product Design:**

- Soft Genuine Leather Watch Strap
- With Stainless Steel Buckle
- Wrist size:

Large for 6.7-8.1 inch, Small for 5.5-6.7 inch

## **Product Features:**

- 1. Made of high quality genuine leather, soft, breathable, wear resistant and durable, comfortable to use.
- 2. Adjustable design, easy to adjust the length to fit your wrist
- 3. Easy for installing directly and removing, locks onto your device precisely and securely.
- 4. Perfect for running, hiking, walking, camping, climbing or cycling and others outdoor activities.