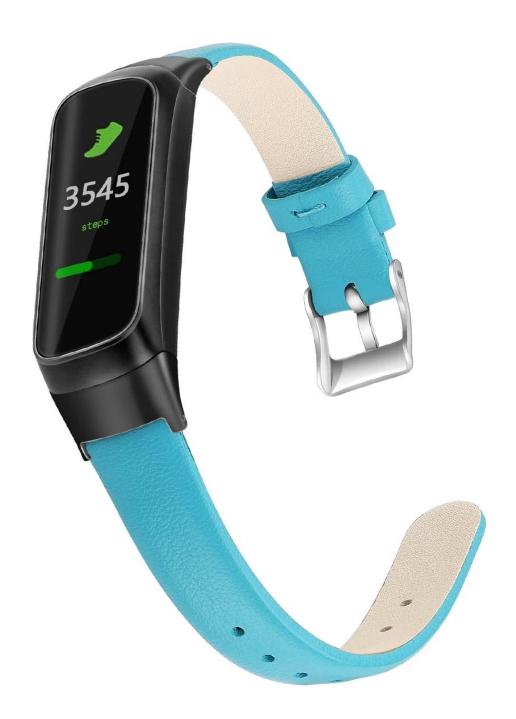

## Vintage Genuine Leather Watch Band For Samsung Galaxy Fit R370

## **Product Design:**

- Soft Genuine Leather Watch Strap
- With Stainless Steel Buckle
- Wrist size:

Large for 6.7-8.1 inch, Small for 5.5-6.7 inch

## **Product Features:**

- 1. Made of high quality genuine leather, soft, breathable, wear resistant and durable, comfortable to use.
- 2. Adjustable design, easy to adjust the length to fit your wrist
- 3. Easy for installing directly and removing, locks onto your device precisely and securely.
- 4. Perfect for running, hiking, walking, camping, climbing or cycling and others outdoor activities.