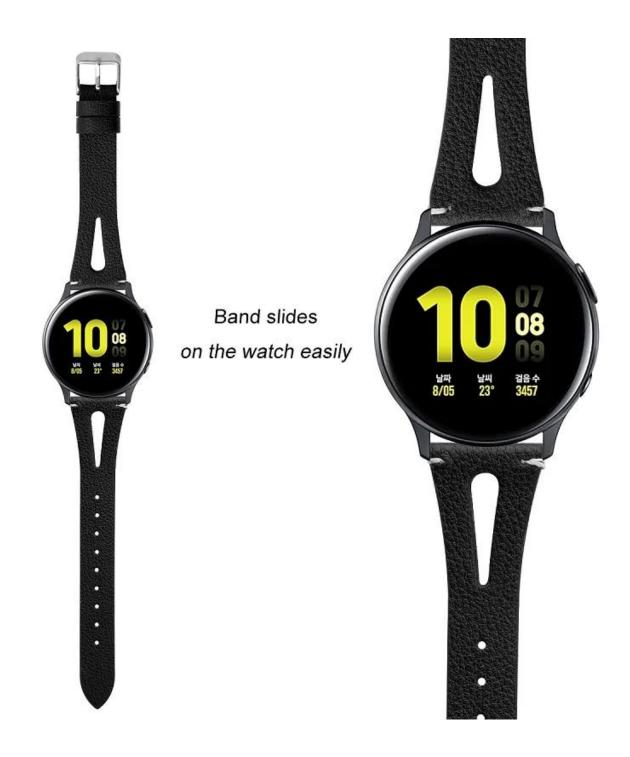

## 20mm 22mm Leather Watch Strap For Samsung Smart Watch

## **Product Design :**

- Width []20mm&22mm
- Unique design of the opening on the strap
- Premium Quality Stainless Steel Buckle

## Product Features []

1. Top genuine calf leather band - Soft,flexible and comfortable to wear.

2. The unique design of the opening on the strap makes it lighter and more breathable for your wrist

- 3. Premium stainless steel metal connectors seamless fit onto your watch
- 4. High quality smooth stainless steel buckle, sturdy and convenient for daily use











Band slides on the watch easily





Band slides on the watch easily