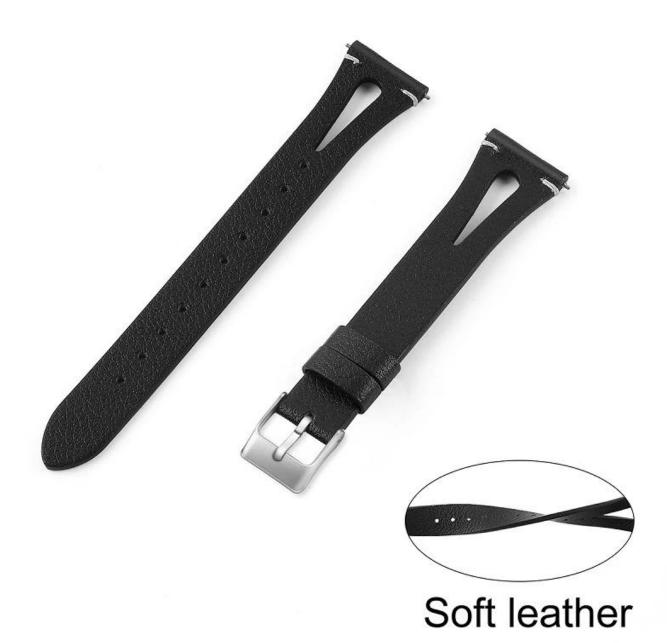

## Product Features []

1. Top genuine calf leather band - Soft,flexible and comfortable to wear.

2. The unique design of the opening on the strap makes it lighter and more breathable for your wrist

- 3. Premium stainless steel metal connectors seamless fit onto your watch
- 4. High quality smooth stainless steel buckle, sturdy and convenient for daily use