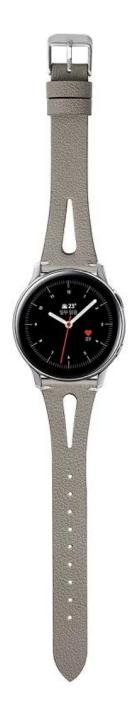

## 20mm 22mm Leather Watch Strap For Samsung Smart Watch

## **Product Design :**

- Width []20mm&22mm
- Unique design of the opening on the strap
- Premium Quality Stainless Steel Buckle

## Product Features []

1. Top genuine calf leather band - Soft,flexible and comfortable to wear.

2. The unique design of the opening on the strap makes it lighter and more breathable for your wrist

- 3. Premium stainless steel metal connectors seamless fit onto your watch
- 4. High quality smooth stainless steel buckle, sturdy and convenient for daily use