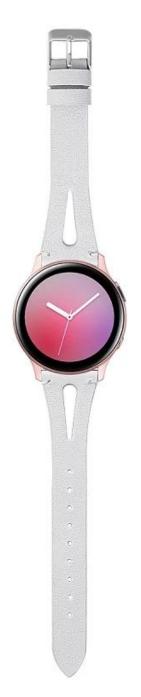

## 20mm 22mm Leather Watch Strap For Samsung Smart Watch

## **Product Design :**

- Width []20mm&22mm
- Unique design of the opening on the strap
- Premium Quality Stainless Steel Buckle

## Product Features []

1. Top genuine calf leather band - Soft,flexible and comfortable to wear.

2. The unique design of the opening on the strap makes it lighter and more breathable for your wrist

- 3. Premium stainless steel metal connectors seamless fit onto your watch
- 4. High quality smooth stainless steel buckle, sturdy and convenient for daily use