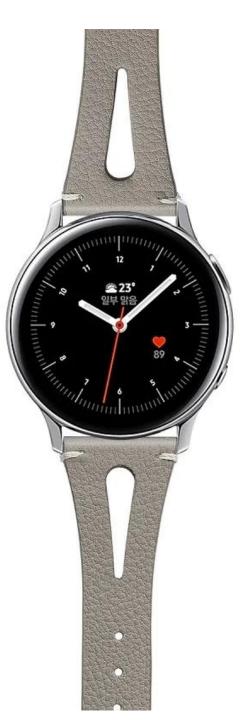

## 20mm 22mm Leather Watch Strap For Samsung Smart Watch

## **Product Design :**

- Width []20mm&22mm
- Unique design of the opening on the strap
- Premium Quality Stainless Steel Buckle

## Product Features []

1. Top genuine calf leather band - Soft,flexible and comfortable to wear.

2. The unique design of the opening on the strap makes it lighter and more breathable for your wrist

- 3. Premium stainless steel metal connectors seamless fit onto your watch
- 4. High quality smooth stainless steel buckle, sturdy and convenient for daily use