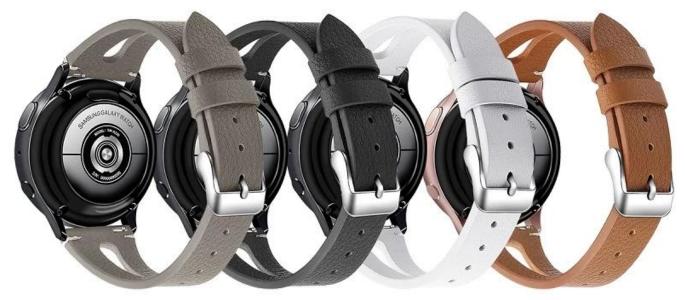

## **Product Design :**

- Width []20mm&22mm
- Unique design of the opening on the strap
- Premium Quality Stainless Steel Buckle

## Product Features []

1. Top genuine calf leather band - Soft,flexible and comfortable to wear.

2. The unique design of the opening on the strap makes it lighter and more breathable for your wrist

- 3. Premium stainless steel metal connectors seamless fit onto your watch
- 4. High quality smooth stainless steel buckle, sturdy and convenient for daily use