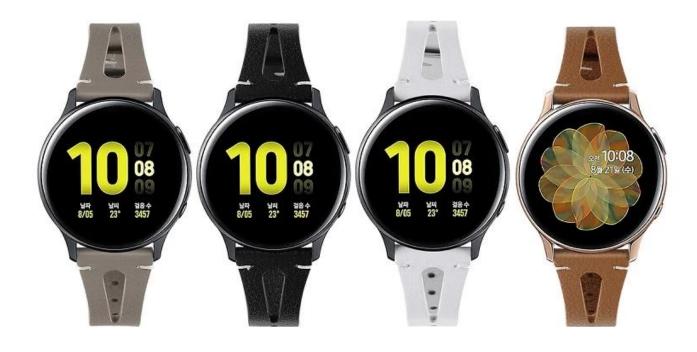

## 20mm 22mm Leather Watch Strap For Samsung Smart Watch

## **Product Design :**

- Width []20mm&22mm
- Unique design of the opening on the strap
- Premium Quality Stainless Steel Buckle

## Product Features []

1. Top genuine calf leather band - Soft,flexible and comfortable to wear.

2. The unique design of the opening on the strap makes it lighter and more breathable for your wrist

- 3. Premium stainless steel metal connectors seamless fit onto your watch
- 4. High quality smooth stainless steel buckle, sturdy and convenient for daily use