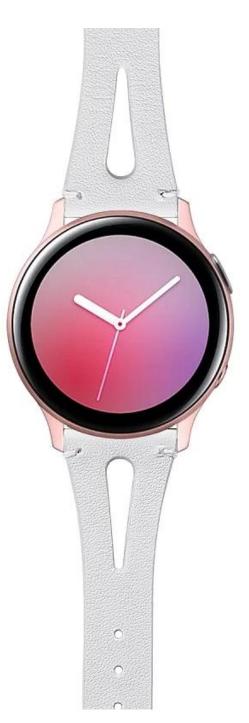

## 20mm 22mm Leather Watch Strap For Samsung Smart Watch

## **Product Design :**

- Width []20mm&22mm
- Unique design of the opening on the strap
- Premium Quality Stainless Steel Buckle

## Product Features []

1. Top genuine calf leather band - Soft,flexible and comfortable to wear.

2. The unique design of the opening on the strap makes it lighter and more breathable for your wrist

- 3. Premium stainless steel metal connectors seamless fit onto your watch
- 4. High quality smooth stainless steel buckle, sturdy and convenient for daily use