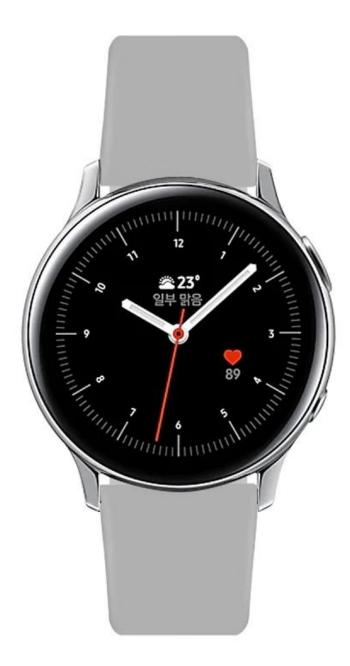

## 20mm Soft Silicone Replacemet Watch Band For Samsung Smart Watch

## Product Design :

- Width []20mm
- Skin-friendly Silicone Watch Band
- Polished stainless steel buckle

## **Product Features :**

1. Light and Comfortable:High quality silicone rubber making the bands softer than other bands,flexible.Breathable and sweat-proof designed,light and comfortable to wear on your wrist, perfect for both men and women.

2. Double Protection: With the high quality stainless steel buckle, it protects the bands well from falling off or become deformed even in extreme conditions, such as running or exercising, etc..

3. Adjustable Length:You can adjust the most comfortable size for you,no worry about the improper size.





#5

#6

#7













Metal buckle



Soft silica gel



Seamless joint



## waterproof and breathable