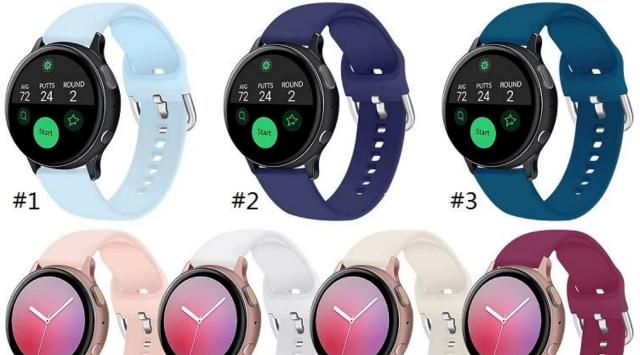

## 20mm Soft Silicone Replacemet Watch Band For Samsung Smart Watch

## Product Design :

- Width []20mm
- Skin-friendly Silicone Watch Band
- Polished stainless steel buckle

## **Product Features :**

1. Light and Comfortable:High quality silicone rubber making the bands softer than other bands,flexible.Breathable and sweat-proof designed,light and comfortable to wear on your wrist, perfect for both men and women.