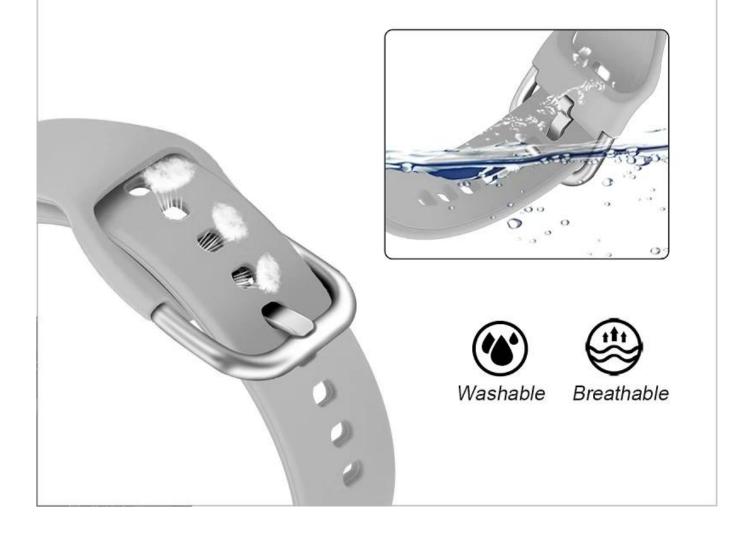

## **Product Features :**

1. Light and Comfortable:High quality silicone rubber making the bands softer than other bands,flexible.Breathable and sweat-proof designed,light and comfortable to wear on your wrist, perfect for both men and women.

## waterproof and breathable