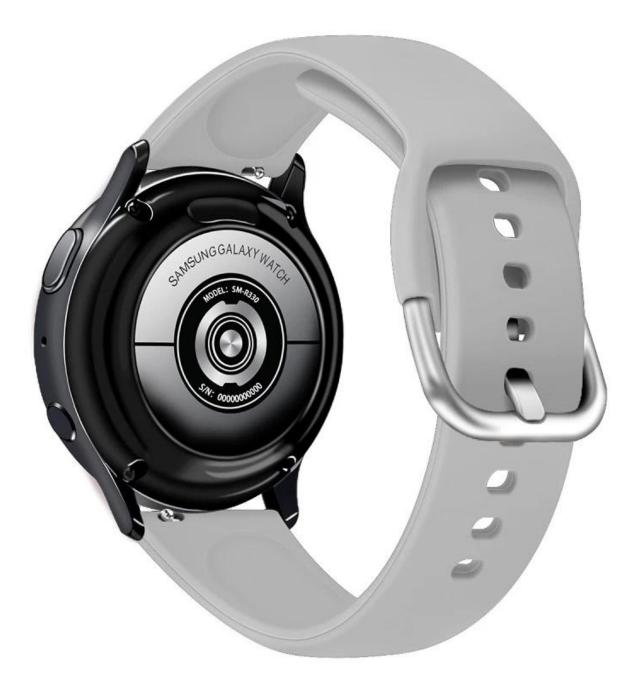

## 20mm Soft Silicone Replacemet Watch Band For Samsung Smart Watch

## Product Design :

- Width []20mm
- Skin-friendly Silicone Watch Band
- Polished stainless steel buckle