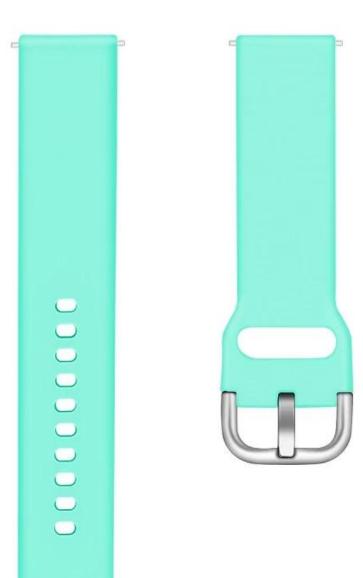

## 20mm Soft Silicone Replacemet Watch Band For Samsung Smart Watch

## Product Design :

- Width []20mm
- Skin-friendly Silicone Watch Band
- Polished stainless steel buckle

#5

#6

#7

Metal buckle

Soft silica gel

Seamless joint