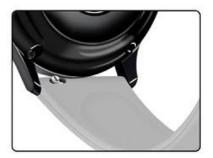

2. Double Protection: With the high quality stainless steel buckle, it protects the bands well from falling off or become deformed even in extreme conditions, such as running or exercising, etc..

3. Adjustable Length:You can adjust the most comfortable size for you,no worry about the improper size.

#5

#6

#7

Metal buckle

Soft silica gel

Seamless joint