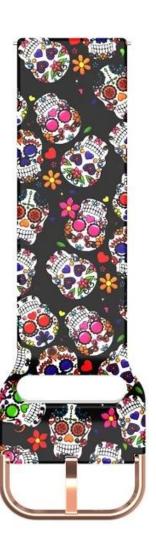

## **Product Design:**

- Various Pattern Printed Silicone Watch Bands
- Width □20mm
- With Rose-gold Metal Buckle

## **Product Features:**

- 1. Colorful Printed Band Soft Silicone Sport Strap
- 2. Shiny Rose Gold Clasp: the metal buckle is a nice rose color that blends well with the colors in the band.
- 3. Made from high quality silicone, making the band breathable, portable and adjustable.
- 4. Different printing Bands, make a special match with your daily style.
- 5. Utilize advanced printing craft ensures the pattern color on your band will not be faded and make it corrosion-resistant and durable.