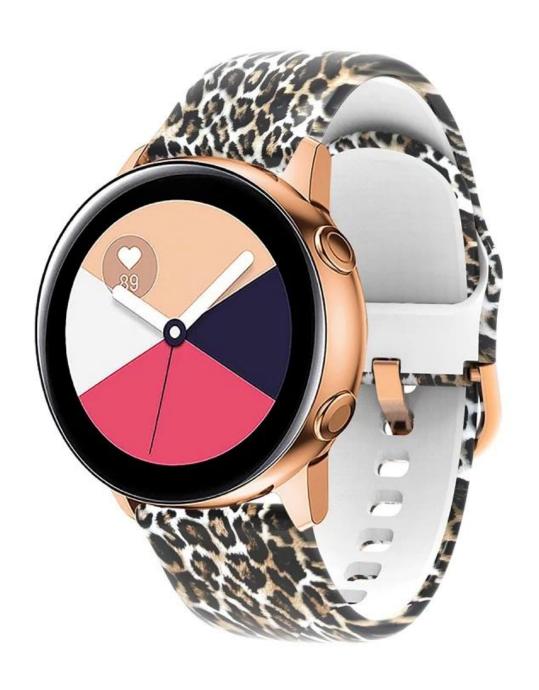

## 20mm Silicone Strap Replacement Wristband For Smausng Smart Watch

## **Product Design:**

- Various Pattern Printed Silicone Watch Bands
- Width □20mm
- With Rose-gold Metal Buckle

## **Product Features:**

- 1. Colorful Printed Band Soft Silicone Sport Strap
- 2. Shiny Rose Gold Clasp: the metal buckle is a nice rose color that blends well with the colors in the band.
- 3. Made from high quality silicone, making the band breathable, portable and adjustable.
- 4. Different printing Bands, make a special match with your daily style.
- 5. Utilize advanced printing craft ensures the pattern color on your band will not be faded and make it corrosion-resistant and durable.