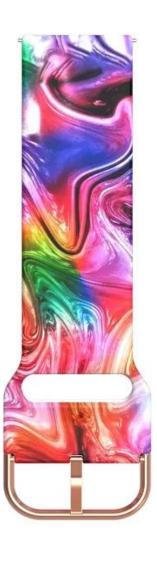

## **Product Design:**

- Various Pattern Printed Silicone Watch Bands
- Width □20mm
- With Rose-gold Metal Buckle

## **Product Features:**

- 1. Colorful Printed Band Soft Silicone Sport Strap
- 2. Shiny Rose Gold Clasp: the metal buckle is a nice rose color that blends well with the colors in the band.
- 3. Made from high quality silicone, making the band breathable, portable and adjustable.
- 4. Different printing Bands, make a special match with your daily style.
- 5. Utilize advanced printing craft ensures the pattern color on your band will not be faded and make it corrosion-resistant and durable.