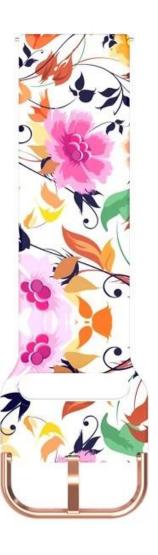

## **Product Design:**

- Various Pattern Printed Silicone Watch Bands
- Width □20mm
- With Rose-gold Metal Buckle

## **Product Features:**

- 1. Colorful Printed Band Soft Silicone Sport Strap
- 2. Shiny Rose Gold Clasp: the metal buckle is a nice rose color that blends well with the colors in the band.
- 3. Made from high quality silicone, making the band breathable, portable and adjustable.
- 4. Different printing Bands, make a special match with your daily style.
- 5. Utilize advanced printing craft ensures the pattern color on your band will not be faded and make it corrosion-resistant and durable.