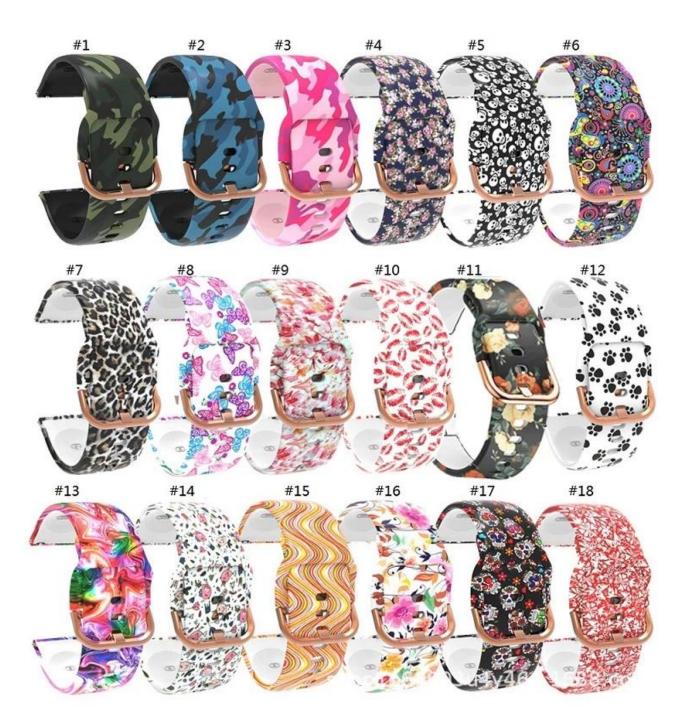

## 20mm Silicone Strap Replacement Wristband For Smausng Smart Watch

## **Product Design:**

- Various Pattern Printed Silicone Watch Bands
- Width □20mm
- With Rose-gold Metal Buckle

## **Product Features:**

- 1. Colorful Printed Band Soft Silicone Sport Strap
- 2. Shiny Rose Gold Clasp: the metal buckle is a nice rose color that blends well with the colors in the band.
- 3. Made from high quality silicone, making the band breathable, portable and adjustable.
- 4. Different printing Bands, make a special match with your daily style.
- 5. Utilize advanced printing craft ensures the pattern color on your band will not be faded and make it corrosion-resistant and durable.