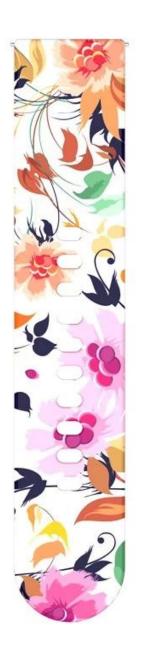

## **Product Design:**

- Various Pattern Printed Silicone Watch Bands
- Width □20mm
- With Rose-gold Metal Buckle

## **Product Features:**

- 1. Colorful Printed Band Soft Silicone Sport Strap
- 2. Shiny Rose Gold Clasp: the metal buckle is a nice rose color that blends well with the colors in the band.
- 3. Made from high quality silicone, making the band breathable, portable and adjustable.
- 4. Different printing Bands, make a special match with your daily style.
- 5. Utilize advanced printing craft ensures the pattern color on your band will not be faded and make it corrosion-resistant and durable.