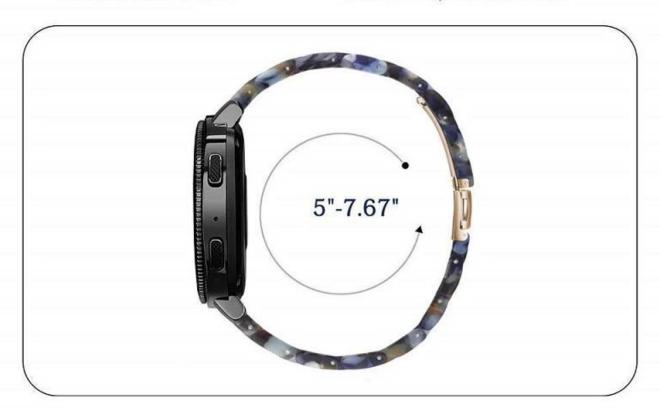

## Size Chart

1.Wrap the rope to your wrist tight and then make a mark on it.

2.Measure the rope length from zero scale to the marked position with a ruler.

Double button folding clasp offers an extra security catch and quick to release and remove.