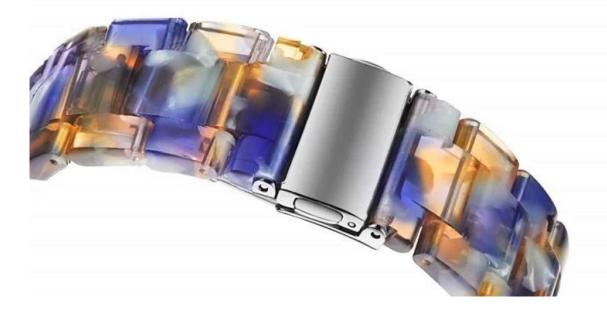

## **Product Design:**

- Width □22mm
- Made of high quality resin
- With stainless steel fold-over clasp
- Durable and light weight