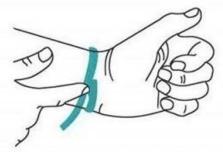

## Size Chart

1.Wrap the rope to your wrist tight and then make a mark on it.

2.Measure the rope length from zero scale to the marked position with a ruler.

Double button folding clasp offers an extra security catch and quick to release and remove.