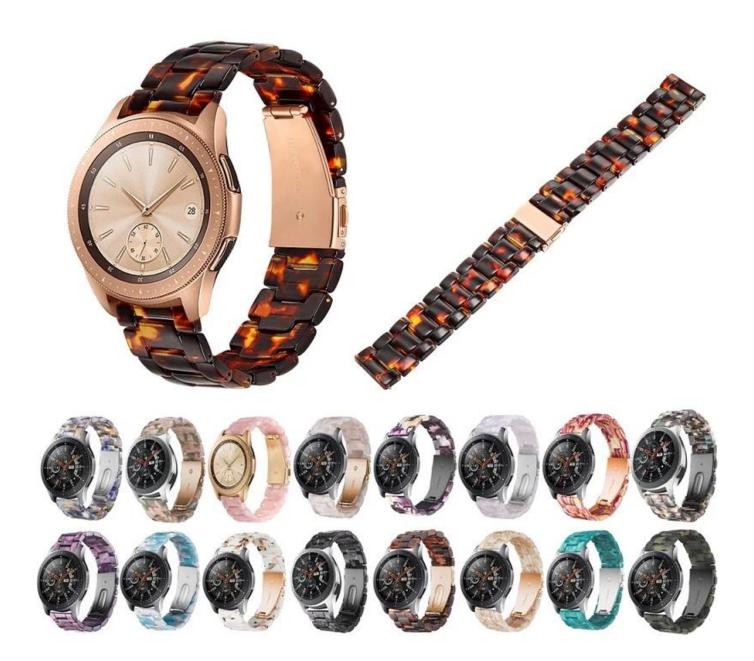

## **Fashion Resin Watch Bands Compatible For Samsung Smart Watch**

## **Product Design:**

- Width □22mm
- Made of high quality resin
- With stainless steel fold-over clasp
- Durable and light weight

## **Product Features:**

- 1. Combined with premium tortoise-tone Resin, it offers a new bracelet look to your Apple watch. Lighter than stainless steel metal band.
- 2. Extreme Lightness makes it very comfortable to wear, and besides skin-friendly.
- 3. UNIQUE APPEARANCE: Each band has a unique pattern which is comes from the material itself
- 4. Luxury, noble, elegant and durable enough for work, and stylish enough for a traveling.