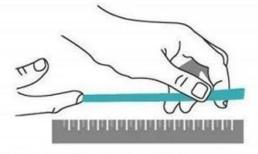

## Size Chart

1.Wrap the rope to your wrist tight and then make a mark on it.

2.Measure the rope length from zero scale to the marked position with a ruler.

Double button folding clasp offers an extra security catch and quick to release and remove.