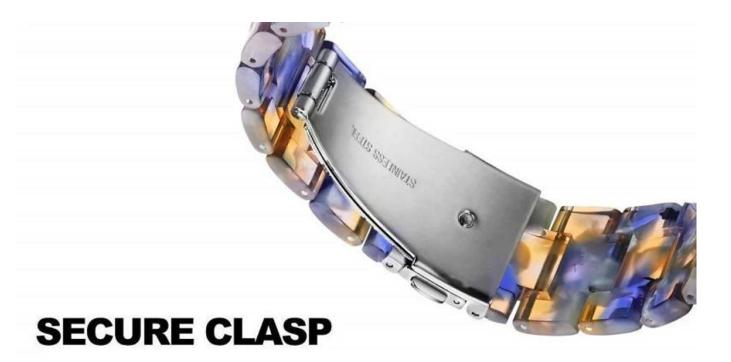

## **Product Design:**

- Width □22mm
- Made of high quality resin
- With stainless steel fold-over clasp
- Durable and light weight

## Size Chart

1.Wrap the rope to your wrist tight and then make a mark on it.

2.Measure the rope length from zero scale to the marked position with a ruler.

Double button folding clasp offers an extra security catch and quick to release and remove.