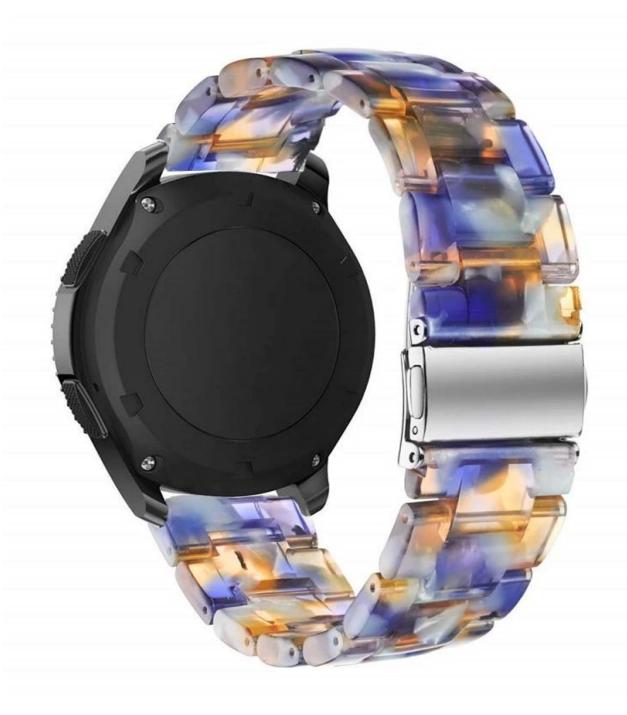

## **Product Design:**

- Width □22mm
- Made of high quality resin
- With stainless steel fold-over clasp
- Durable and light weight

## **Product Features:**

- 1. Combined with premium tortoise-tone Resin, it offers a new bracelet look to your Apple watch. Lighter than stainless steel metal band.
- 2. Extreme Lightness makes it very comfortable to wear, and besides skin-friendly.
- 3. UNIQUE APPEARANCE: Each band has a unique pattern which is comes from the material itself
- 4. Luxury, noble, elegant and durable enough for work, and stylish enough for a traveling.