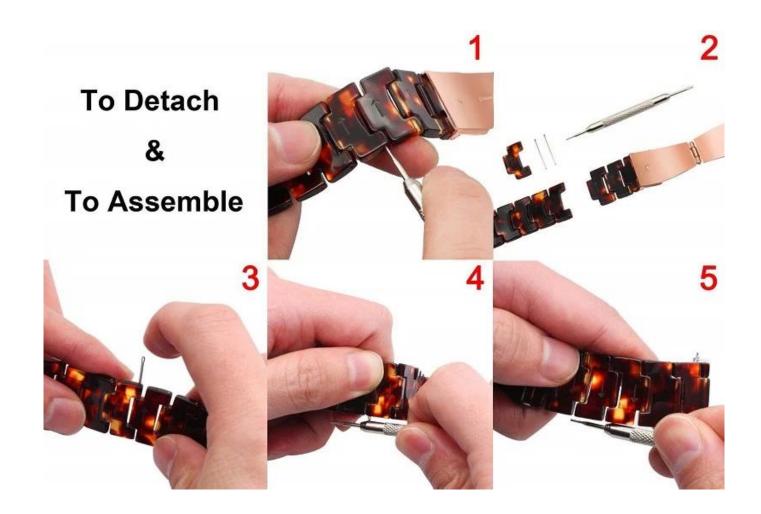

## Size Chart

1.Wrap the rope to your wrist tight and then make a mark on it.

2.Measure the rope length from zero scale to the marked position with a ruler.

Double button folding clasp offers an extra security catch and quick to release and remove.