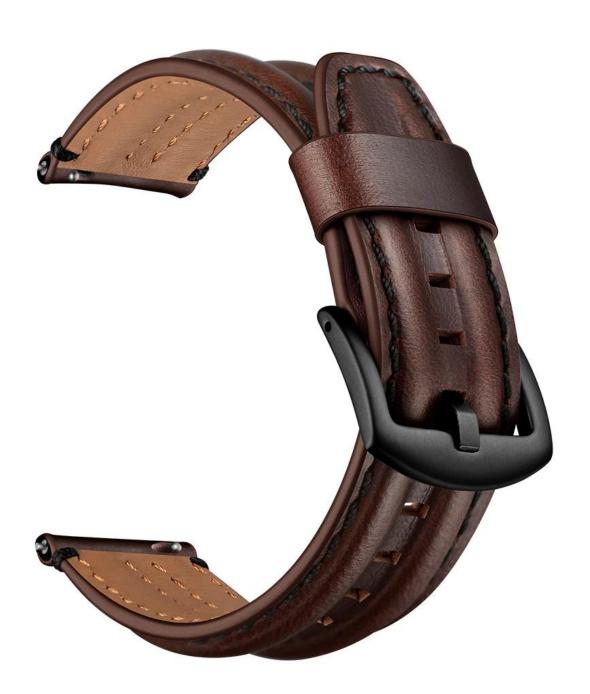

## 20mm 22mm Genuine Leather Wrist Strap Watch Band

# **Product Design:**

■ Compatible Model 

Most of the strap lug is 20/22mm can be used

• Item: CBSW66

Material : Genuine Leather

• 4Colors: Black, Brown, Dark Brown, Oil Brown

Band Width :20mm,22mm

• Made of premium soft top genuine leather with fashionable craftsmanship

Designed With Black Metal Buckle

Multiple alternative holes for adjustable length.