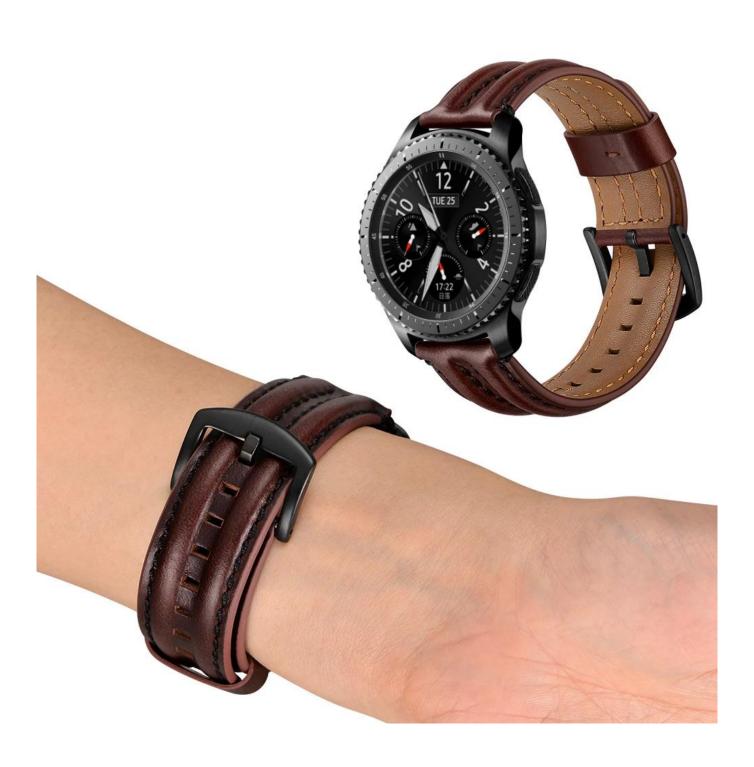

# **Product Design:**

■ Compatible Model 

Most of the strap lug is 20/22mm can be used

• Item: CBSW66

Material : Genuine Leather

• 4Colors: Black, Brown, Dark Brown, Oil Brown

Band Width :20mm,22mm

• Made of premium soft top genuine leather with fashionable craftsmanship

Designed With Black Metal Buckle

Multiple alternative holes for adjustable length.