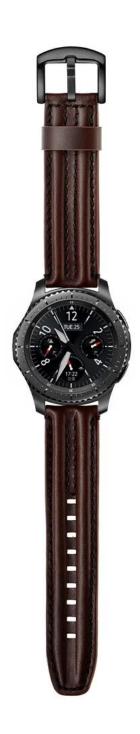

## 20mm 22mm Genuine Leather Wrist Strap Watch Band

# **Product Design:**

■ Compatible Model 

Most of the strap lug is 20/22mm can be used

• Item: CBSW66

Material : Genuine Leather

• 4Colors: Black, Brown, Dark Brown, Oil Brown

Band Width :20mm,22mm

• Made of premium soft top genuine leather with fashionable craftsmanship

Designed With Black Metal Buckle

Multiple alternative holes for adjustable length.