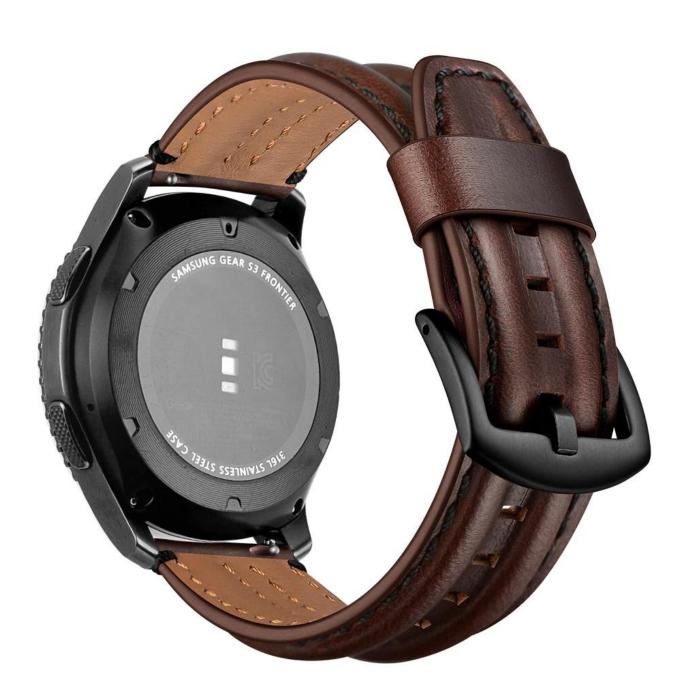

## 20mm 22mm Genuine Leather Wrist Strap Watch Band

# **Product Design:**

■ Compatible Model 

Most of the strap lug is 20/22mm can be used

• Item: CBSW66

Material : Genuine Leather

• 4Colors: Black, Brown, Dark Brown, Oil Brown

Band Width :20mm,22mm

• Made of premium soft top genuine leather with fashionable craftsmanship

Designed With Black Metal Buckle

Multiple alternative holes for adjustable length.