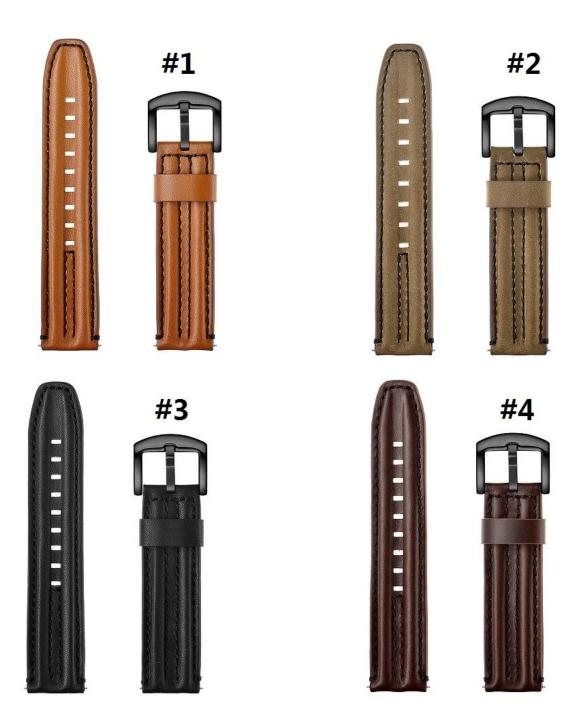

## 20mm 22mm Genuine Leather Wrist Strap Watch Band

# **Product Design:**

■ Compatible Model 

Most of the strap lug is 20/22mm can be used

• Item: CBSW66

Material : Genuine Leather

• 4Colors: Black, Brown, Dark Brown, Oil Brown

Band Width :20mm,22mm

• Made of premium soft top genuine leather with fashionable craftsmanship

Designed With Black Metal Buckle

Multiple alternative holes for adjustable length.