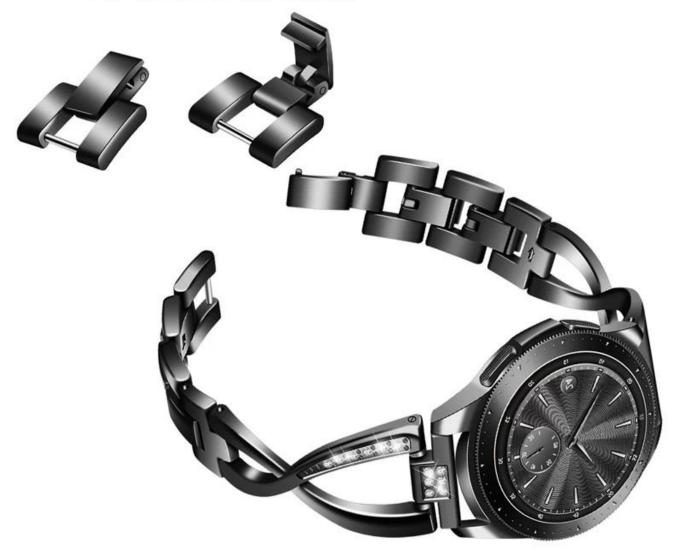

## Stainless Steel Diamond Rhinestone Replacement Bands For Samsung Galaxy Watch

## Design 🛛

- X-Link Chain Strap
- Folding clasp
- With sparkling rhinestones embeded
- Premium Alloy Material

## Features 🛛

1. Unique elegant luxury design, adopts premium crystal and diamond to craft out this watch band. Stylish delicate and honorable looking.

- 2. Luxurious, Elegant and Durable Watch Band
- 3. Folding clasp allows simple operation of smart watch band and ensures secure lock.
- 4. Set with rhinestones. Makes your band look like a jewelry. Brings you lots of compliments.

Premium stainless steel Not metal alloy Fluent and elegant line with bling Goes with any jewelry