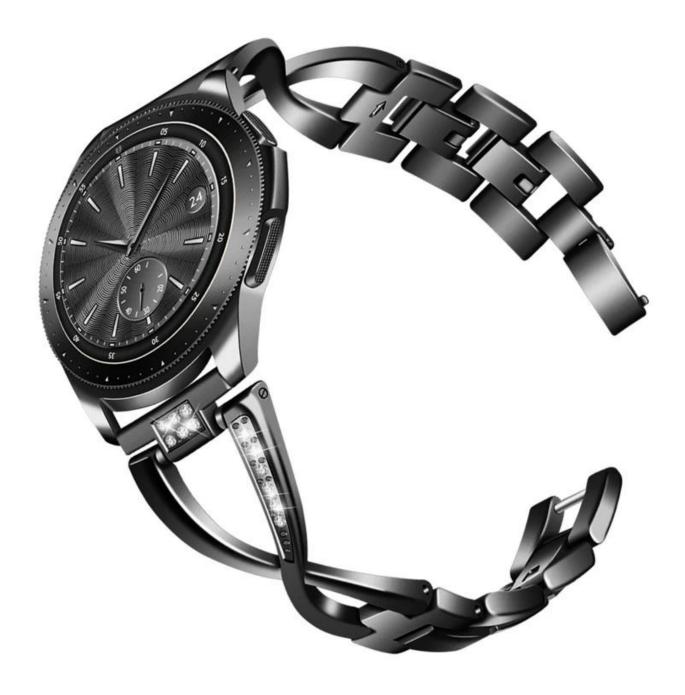

## Stainless Steel Diamond Rhinestone Replacement Bands For Samsung Galaxy Watch

## Design 🛛

- X-Link Chain Strap
- Folding clasp
- With sparkling rhinestones embeded
- Premium Alloy Material

## Features 🛛

1. Unique elegant luxury design, adopts premium crystal and diamond to craft out this watch band. Stylish delicate and honorable looking.

- 2. Luxurious, Elegant and Durable Watch Band
- 3. Folding clasp allows simple operation of smart watch band and ensures secure lock.
- 4. Set with rhinestones. Makes your band look like a jewelry. Brings you lots of compliments.