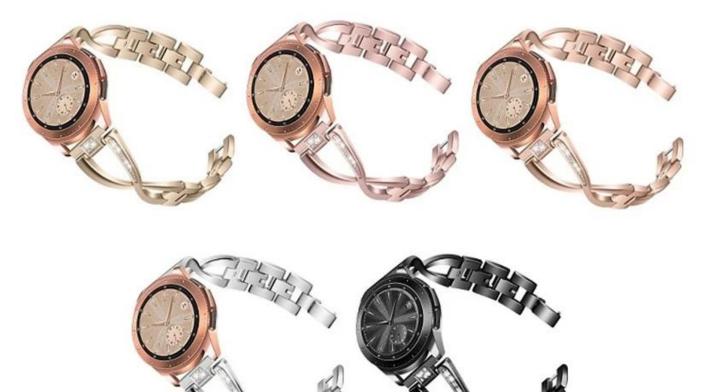

## Stainless Steel Diamond Rhinestone Replacement Bands For Samsung Galaxy Watch

## Design 🛛

- X-Link Chain Strap
- Folding clasp
- With sparkling rhinestones embeded
- Premium Alloy Material

## Features 🛛

1. Unique elegant luxury design, adopts premium crystal and diamond to craft out this watch band. Stylish delicate and honorable looking.

- 2. Luxurious, Elegant and Durable Watch Band
- 3. Folding clasp allows simple operation of smart watch band and ensures secure lock.
- 4. Set with rhinestones. Makes your band look like a jewelry. Brings you lots of compliments.