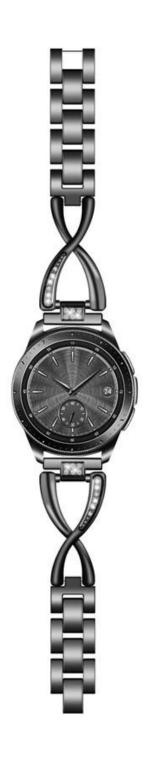

## Stainless Steel Diamond Rhinestone Replacement Bands For Samsung Galaxy Watch

## Design 🛛

- X-Link Chain Strap
- Folding clasp
- With sparkling rhinestones embeded
- Premium Alloy Material

## Features 🛛

1. Unique elegant luxury design, adopts premium crystal and diamond to craft out this watch band. Stylish delicate and honorable looking.

- 2. Luxurious, Elegant and Durable Watch Band
- 3. Folding clasp allows simple operation of smart watch band and ensures secure lock.
- 4. Set with rhinestones. Makes your band look like a jewelry. Brings you lots of compliments.