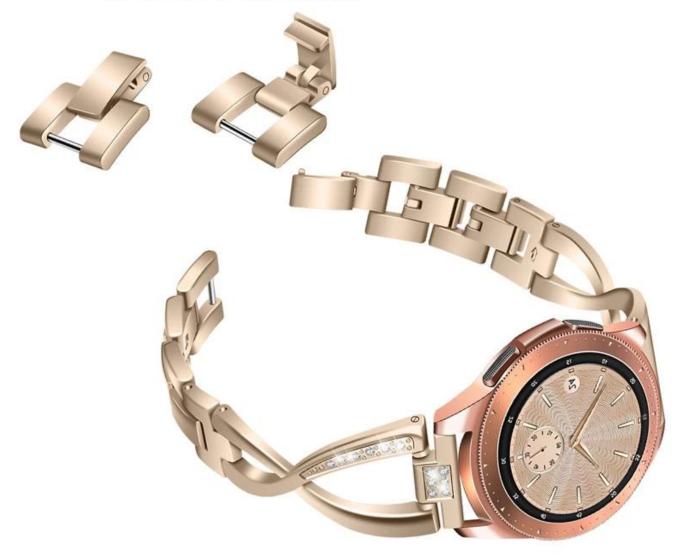

## Stainless Steel Diamond Rhinestone Replacement Bands For Samsung Galaxy Watch

## Design 🛛

- X-Link Chain Strap
- Folding clasp
- With sparkling rhinestones embeded
- Premium Alloy Material

## Features 🛛

1. Unique elegant luxury design, adopts premium crystal and diamond to craft out this watch band. Stylish delicate and honorable looking.

- 2. Luxurious, Elegant and Durable Watch Band
- 3. Folding clasp allows simple operation of smart watch band and ensures secure lock.
- 4. Set with rhinestones. Makes your band look like a jewelry. Brings you lots of compliments.

Premium stainless steel Not metal alloy Fluent and elegant line with bling Goes with any jewelry