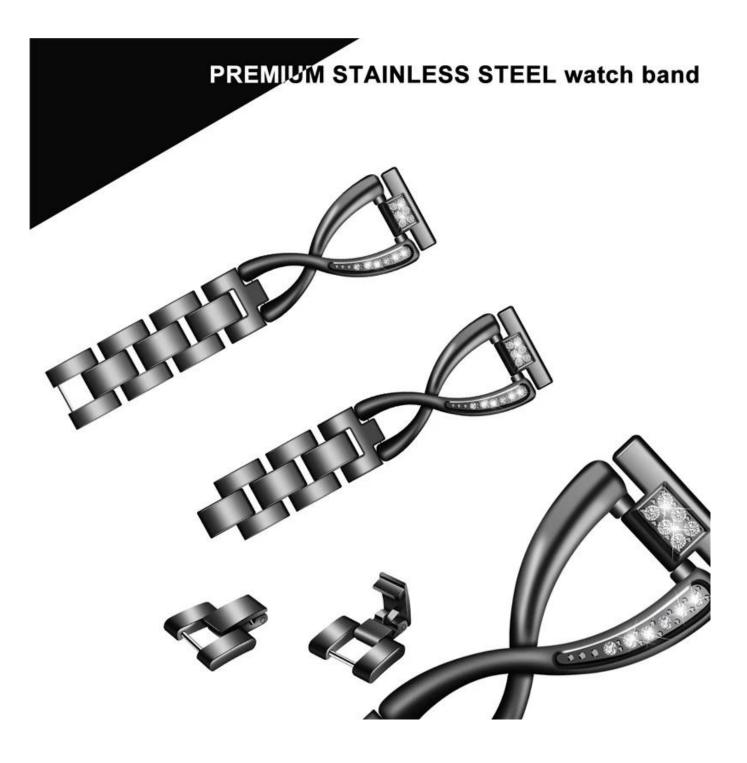

## Stainless Steel Diamond Rhinestone Replacement Bands For Samsung Galaxy Watch

## Design 🛛

- X-Link Chain Strap
- Folding clasp
- With sparkling rhinestones embeded
- Premium Alloy Material

## Features 🛛

1. Unique elegant luxury design, adopts premium crystal and diamond to craft out this watch band. Stylish delicate and honorable looking.

- 2. Luxurious, Elegant and Durable Watch Band
- 3. Folding clasp allows simple operation of smart watch band and ensures secure lock.
- 4. Set with rhinestones. Makes your band look like a jewelry. Brings you lots of compliments.

Premium stainless steel Not metal alloy Fluent and elegant line with bling Goes with any jewelry