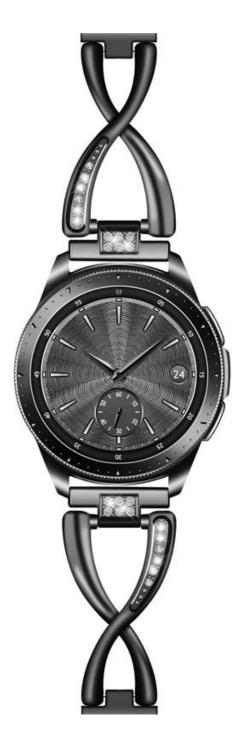

## Stainless Steel Diamond Rhinestone Replacement Bands For Samsung Galaxy Watch

## Design 🛛

- X-Link Chain Strap
- Folding clasp
- With sparkling rhinestones embeded
- Premium Alloy Material

## Features 🛛

1. Unique elegant luxury design, adopts premium crystal and diamond to craft out this watch band. Stylish delicate and honorable looking.

- 2. Luxurious, Elegant and Durable Watch Band
- 3. Folding clasp allows simple operation of smart watch band and ensures secure lock.
- 4. Set with rhinestones. Makes your band look like a jewelry. Brings you lots of compliments.