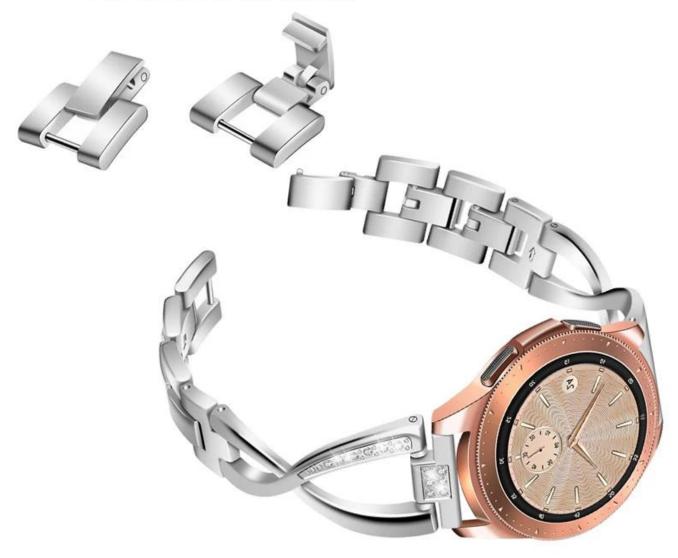

## Stainless Steel Diamond Rhinestone Replacement Bands For Samsung Galaxy Watch

## Design 🛛

- X-Link Chain Strap
- Folding clasp
- With sparkling rhinestones embeded
- Premium Alloy Material

## Features 🛛

1. Unique elegant luxury design, adopts premium crystal and diamond to craft out this watch band. Stylish delicate and honorable looking.

- 2. Luxurious, Elegant and Durable Watch Band
- 3. Folding clasp allows simple operation of smart watch band and ensures secure lock.
- 4. Set with rhinestones. Makes your band look like a jewelry. Brings you lots of compliments.

Premium stainless steel Not metal alloy Fluent and elegant line with bling Goes with any jewelry