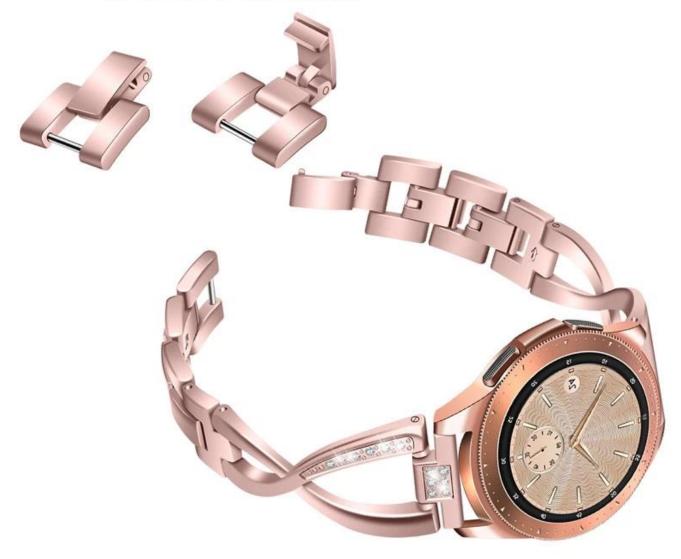

## Stainless Steel Diamond Rhinestone Replacement Bands For Samsung Galaxy Watch

## Design 🛛

- X-Link Chain Strap
- Folding clasp
- With sparkling rhinestones embeded
- Premium Alloy Material

## Features 🛛

1. Unique elegant luxury design, adopts premium crystal and diamond to craft out this watch band. Stylish delicate and honorable looking.

- 2. Luxurious, Elegant and Durable Watch Band
- 3. Folding clasp allows simple operation of smart watch band and ensures secure lock.
- 4. Set with rhinestones. Makes your band look like a jewelry. Brings you lots of compliments.

Premium stainless steel Not metal alloy Fluent and elegant line with bling Goes with any jewelry