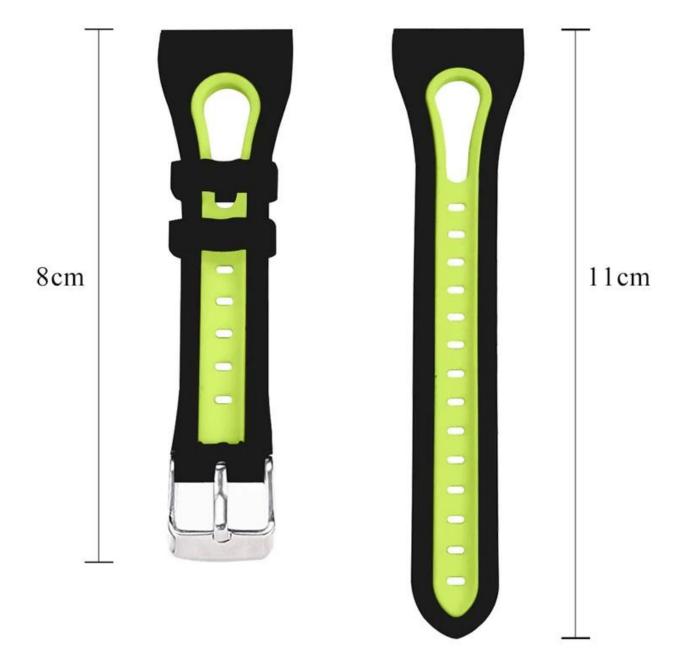

## **Design** [

- Durable Silicone
- With Stainless Steel Buckle
- Rain, sweat and water resistant

## **Features** [

- 1. High quality Breathable, durable, soft Silicone. Eco-friendly, safe for your wrist
- 2. Made of flexible silicone, prevent skin from irritation; lightweight, Sweat & water proof.
- 3. Stainless Steel buckle, easy wrap/unwrap, secure your smartwatch during strenuous exercise.
- 4.If you're someone who likes a bit of a sportier looking watch band that also functions as a fantastically breathable workout buddy.