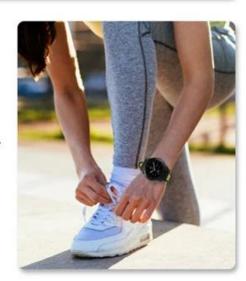

## **Design** [

- Durable Silicone
- With Stainless Steel Buckle
- Rain, sweat and water resistant

## **Features** [

- 1. High quality Breathable, durable, soft Silicone. Eco-friendly, safe for your wrist
- 2. Made of flexible silicone, prevent skin from irritation; lightweight, Sweat & water proof.
- 3. Stainless Steel buckle, easy wrap/unwrap, secure your smartwatch during strenuous exercise.
- 4.If you're someone who likes a bit of a sportier looking watch band that also functions as a fantastically breathable workout buddy.