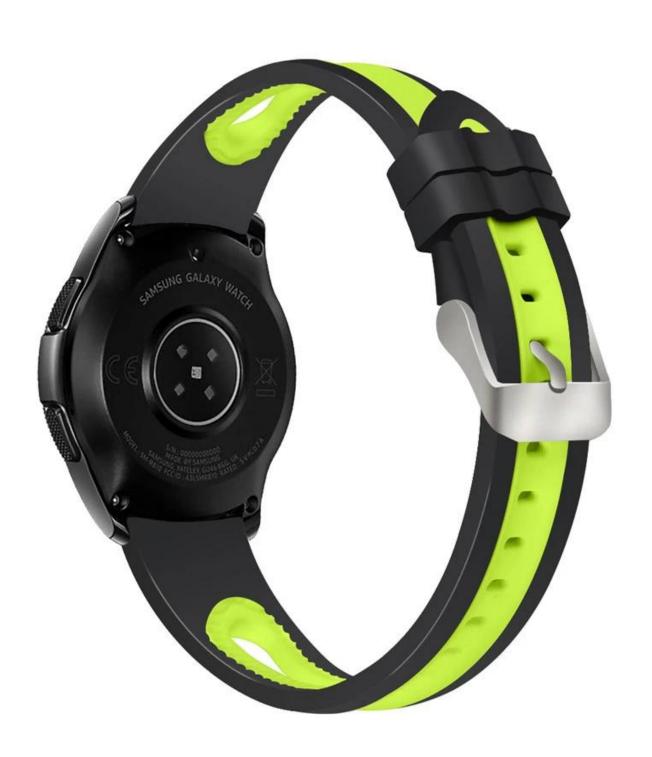

## **Soft Silicone Replacement Bands For Samsung Galaxy Watch**

## **Design** [

- Durable Silicone
- With Stainless Steel Buckle
- Rain, sweat and water resistant