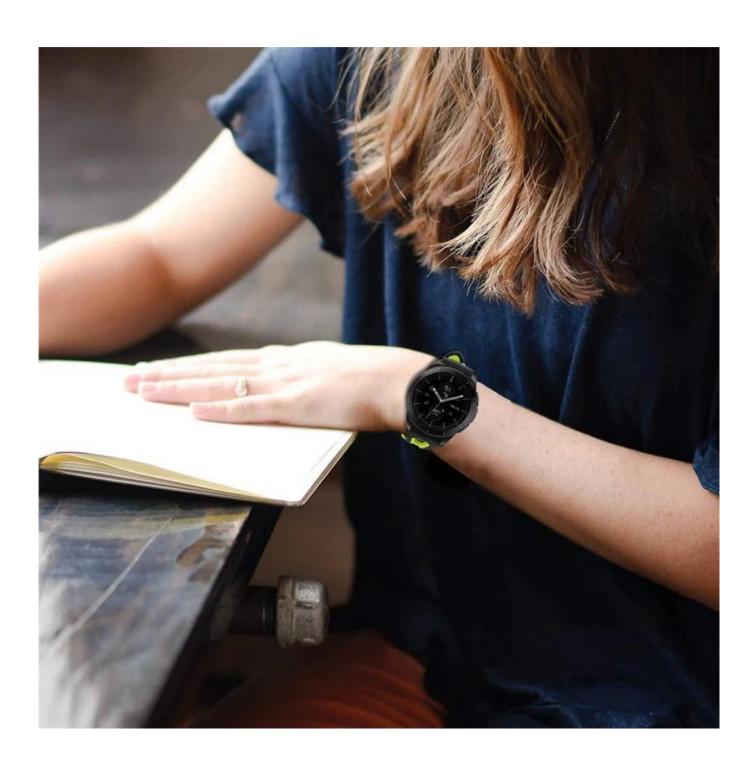

## **Soft Silicone Replacement Bands For Samsung Galaxy Watch**



## **Design** [

- Durable Silicone
- With Stainless Steel Buckle
- Rain, sweat and water resistant

## **Features** [

- 1. High quality Breathable, durable, soft Silicone. Eco-friendly, safe for your wrist
- 2. Made of flexible silicone, prevent skin from irritation; lightweight, Sweat & water proof.
- 3. Stainless Steel buckle, easy wrap/unwrap, secure your smartwatch during strenuous exercise.
- 4.If you're someone who likes a bit of a sportier looking watch band that also functions as a fantastically breathable workout buddy.







## Enioy your days





Simple style elegant color your bands