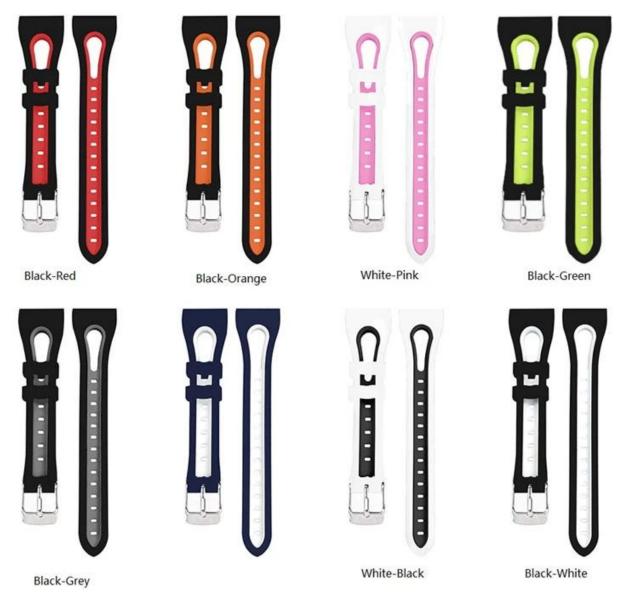

## **Soft Silicone Replacement Bands For Samsung Galaxy Watch**

## Enioy your days

Simple style elegant color your bands