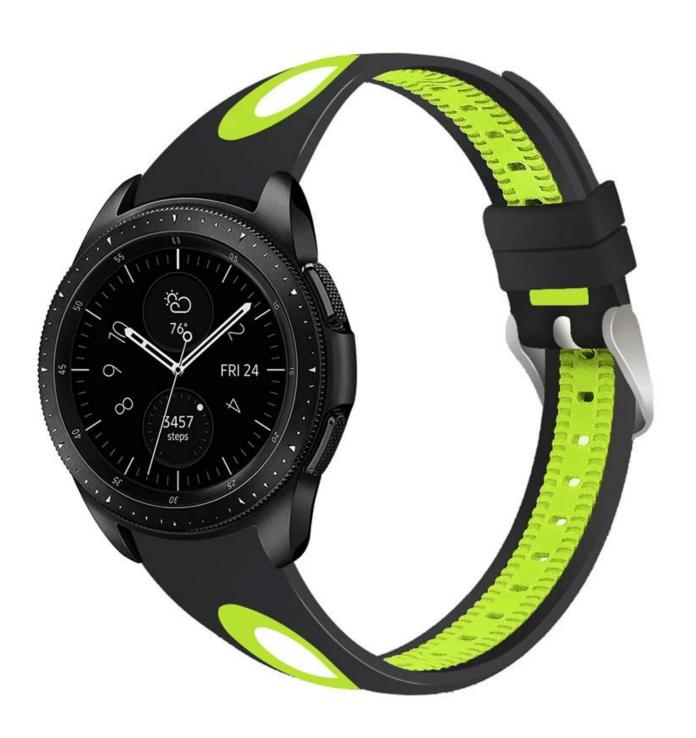

## **Soft Silicone Replacement Bands For Samsung Galaxy Watch**

## **Design** [

- Durable Silicone
- With Stainless Steel Buckle
- Rain, sweat and water resistant