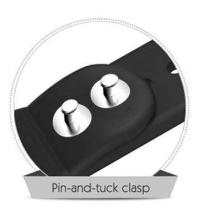

## **Product Design:**

- Sport Silicone Watch Band
- Innovative pin-and-loop clasps
- 40mm For 130–200mm 44mm For 140–210mm,160-245

the watches interface securely and with precision.

- 4. Innovative pin-and-loop clasps make it easy to resize and provide a secure fit; ensuring that your watch is stable and safe, with no problems for most sports.
- 5. From work to workout, this sport band can always make your watch stand out among crowds yet will.