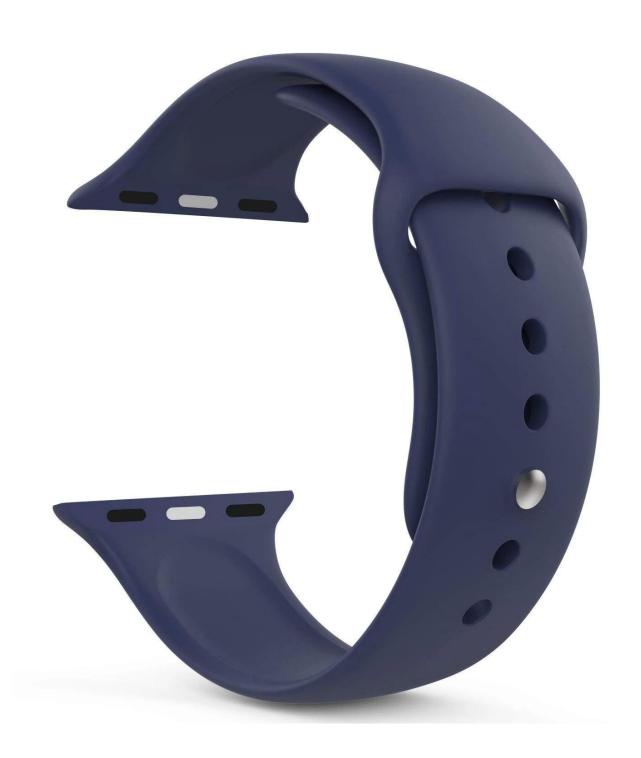

## **Product Features:**

- 1. The sport watch band is made of high-quality silicone material, feel comfortable, stylish, dirt-resistant wear, good flexibility, waterproof and sweatproof
- 2. Colorful collocation, love your bands and enjoy the high quality of life.
- 3. Our silicone watch sport band is specially designed for easy and direct installation and single button removal. Boasting watch lugs on both ends of the strap, it perfectly locks onto

the watches interface securely and with precision.

- 4. Innovative pin-and-loop clasps make it easy to resize and provide a secure fit; ensuring that your watch is stable and safe, with no problems for most sports.
- 5. From work to workout, this sport band can always make your watch stand out among crowds yet will.

## SOFT SILICONE

Made from a custom high-performance silicone, flexible and lightweight.

easy wrap/unwrap.