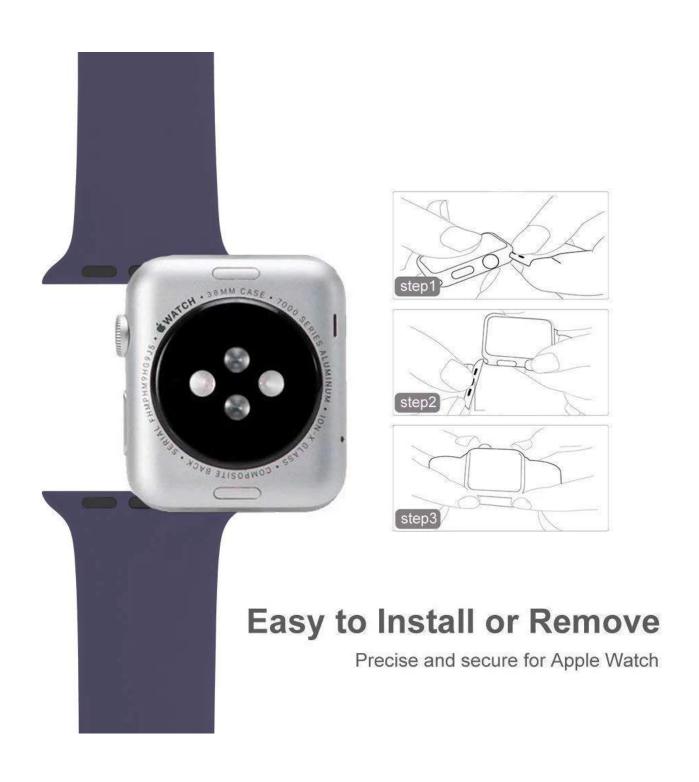

## **Product Features:**

- 1. The sport watch band is made of high-quality silicone material, feel comfortable, stylish, dirt-resistant wear, good flexibility, waterproof and sweatproof
- 2. Colorful collocation, love your bands and enjoy the high quality of life.
- 3. Our silicone watch sport band is specially designed for easy and direct installation and single button removal. Boasting watch lugs on both ends of the strap, it perfectly locks onto

the watches interface securely and with precision.

- 4. Innovative pin-and-loop clasps make it easy to resize and provide a secure fit; ensuring that your watch is stable and safe, with no problems for most sports.
- 5. From work to workout, this sport band can always make your watch stand out among crowds yet will.