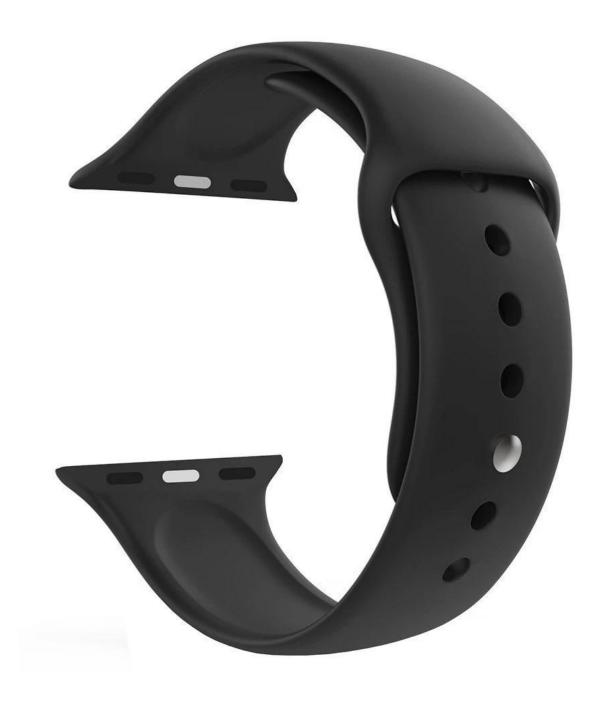

## **Product Features:**

- 1. The sport watch band is made of high-quality silicone material, feel comfortable, stylish, dirt-resistant wear, good flexibility, waterproof and sweatproof
- 2. Colorful collocation, love your bands and enjoy the high quality of life.
- 3. Our silicone watch sport band is specially designed for easy and direct installation and single button removal. Boasting watch lugs on both ends of the strap, it perfectly locks onto

the watches interface securely and with precision.

- 4. Innovative pin-and-loop clasps make it easy to resize and provide a secure fit; ensuring that your watch is stable and safe, with no problems for most sports.
- 5. From work to workout, this sport band can always make your watch stand out among crowds yet will.

## SOFT SILICONE

Made from a custom high-performance silicone, flexible and lightweight.

easy wrap/unwrap.