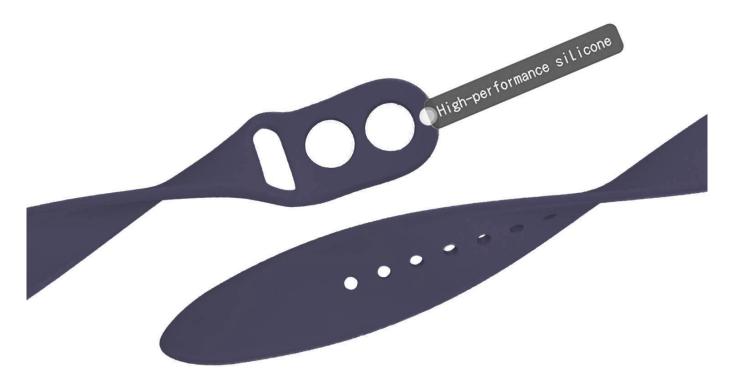

## SOFT SILICONE

Made from a custom high-performance silicone, flexible and lightweight.

easy wrap/unwrap.