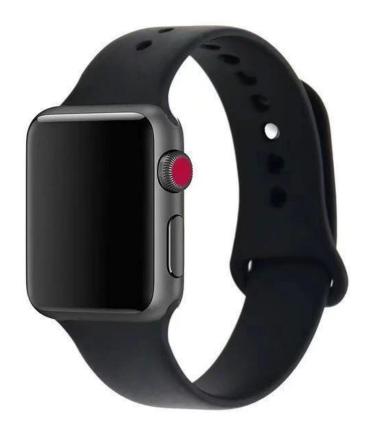

## **Fashion Color Silicone Watch Band For Apple Watch**

## **Product Features:**

- 1. The sport watch band is made of high-quality silicone material, feel comfortable, stylish, dirt-resistant wear, good flexibility, waterproof and sweatproof
- 2. Colorful collocation, love your bands and enjoy the high quality of life.
- 3. Our silicone watch sport band is specially designed for easy and direct installation and single button removal. Boasting watch lugs on both ends of the strap, it perfectly locks onto

the watches interface securely and with precision.

- 4. Innovative pin-and-loop clasps make it easy to resize and provide a secure fit; ensuring that your watch is stable and safe, with no problems for most sports.
- 5. From work to workout, this sport band can always make your watch stand out among crowds yet will.