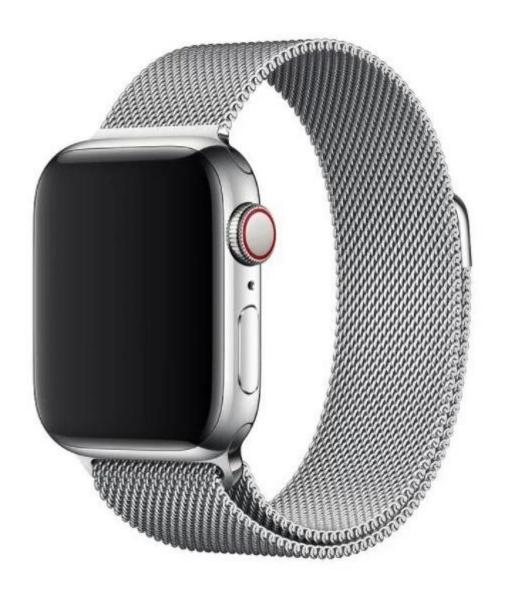

## **Product Design:**

- Stainless Steel Watch Band
- Milanese Loop Mesh Band
- Magnetic Closure Clasp

## **Product Features:**

- 1. The Milanese loop mesh band looks light and stylish
- 2. Unique and strong magnet clasp design, just adjust and stick to lock your watch band easily and securely.
- 3. Flexiable, Durable, Breathable
- 4. The edge of the band is polished to be smooth and will not snag your clothing, flexible, durable and comfortable for day to day wear.
- 5. Fit seamlessly into your watch interface and make your fitbit stylish and noble. Elevates your style for every occasion