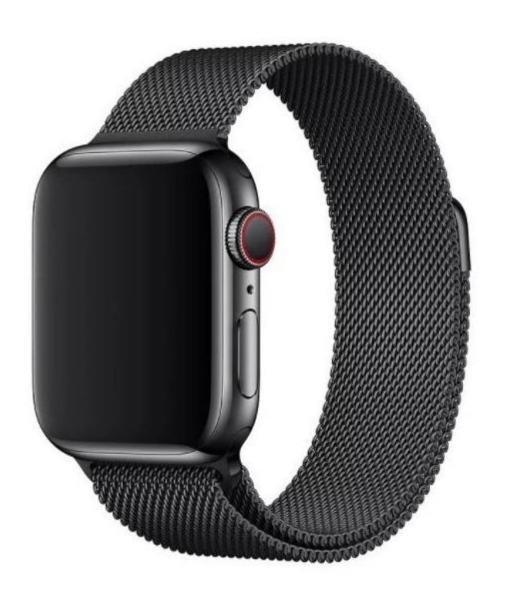

## **Product Design:**

- Stainless Steel Watch Band
- Milanese Loop Mesh Band
- Magnetic Closure Clasp

## **Product Features:**

- 1. The Milanese loop mesh band looks light and stylish
- 2. Unique and strong magnet clasp design, just adjust and stick to lock your watch band easily and securely.
- 3. Flexiable, Durable, Breathable
- 4. The edge of the band is polished to be smooth and will not snag your clothing, flexible, durable and comfortable for day to day wear.
- 5. Fit seamlessly into your watch interface and make your fitbit stylish and noble. Elevates your style for every occasion