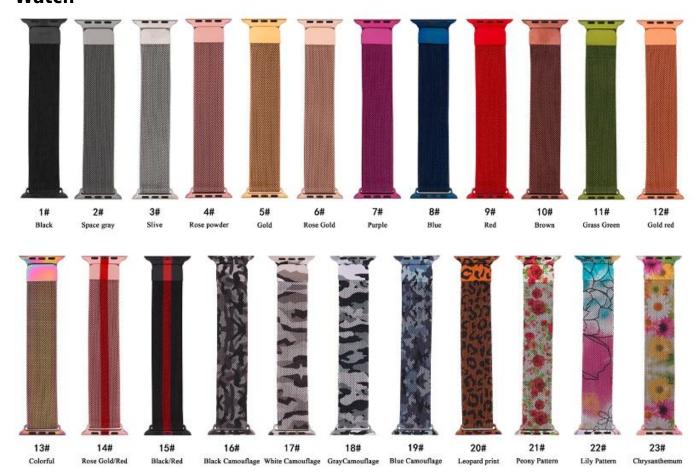

## **Product Design:**

- Stainless Steel Watch Band
- Milanese Loop Mesh Band
- Magnetic Closure Clasp

## **Product Features:**

- 1. The Milanese loop mesh band looks light and stylish
- 2. Unique and strong magnet clasp design, just adjust and stick to lock your watch band easily and securely.
- 3. Flexiable, Durable, Breathable
- 4. The edge of the band is polished to be smooth and will not snag your clothing, flexible, durable and comfortable for day to day wear.
- 5. Fit seamlessly into your watch interface and make your fitbit stylish and noble. Elevates your style for every occasion