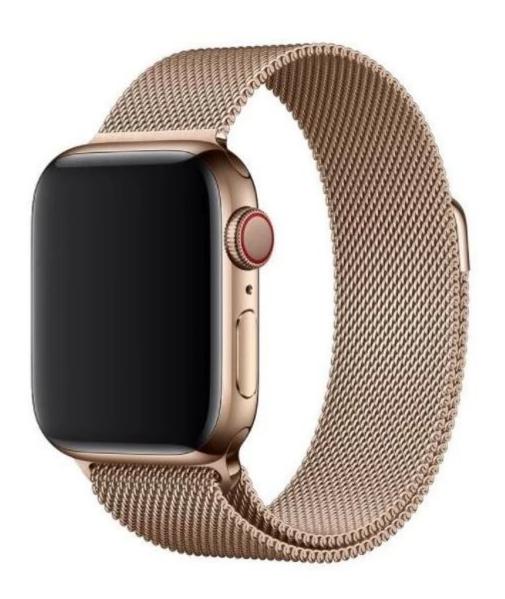

## **Product Design:**

- Stainless Steel Watch Band
- Milanese Loop Mesh Band
- Magnetic Closure Clasp

## **Product Features:**

- 1. The Milanese loop mesh band looks light and stylish
- 2. Unique and strong magnet clasp design, just adjust and stick to lock your watch band easily and securely.
- 3. Flexiable, Durable, Breathable
- 4. The edge of the band is polished to be smooth and will not snag your clothing, flexible, durable and comfortable for day to day wear.
- 5. Fit seamlessly into your watch interface and make your fitbit stylish and noble. Elevates your style for every occasion