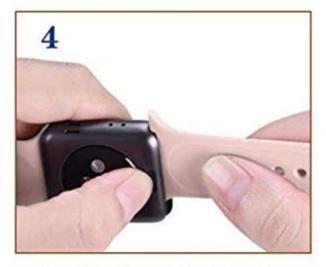

## **How To Install&Remove The Band**

Align the band with the slot of the watch

Push the band to slide in

Connected

Press the release button to slide out