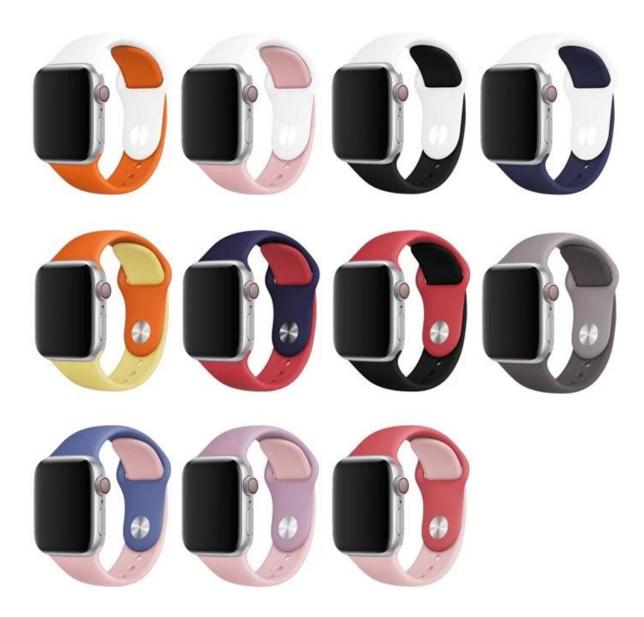

## **Fashion Double Color Silicone Watch Band For Apple Watch**

## **Product Design:**

- Contrast Color Design
- Innovative pin-and-loop clasps
- 40mm For 130–200mm 44mm For 140–210mm

## **Product Features:**

- 1. The sport watch band is made of high-quality silicone material, feel comfortable, stylish, dirt-resistant wear, good flexibility, waterproof and sweatproof
- 2. Colorful collocation, love your bands and enjoy the high quality of life.
- 3. Our silicone watch sport band is specially designed for easy and direct installation and single button removal. Boasting watch lugs on both ends of the strap, it perfectly locks onto