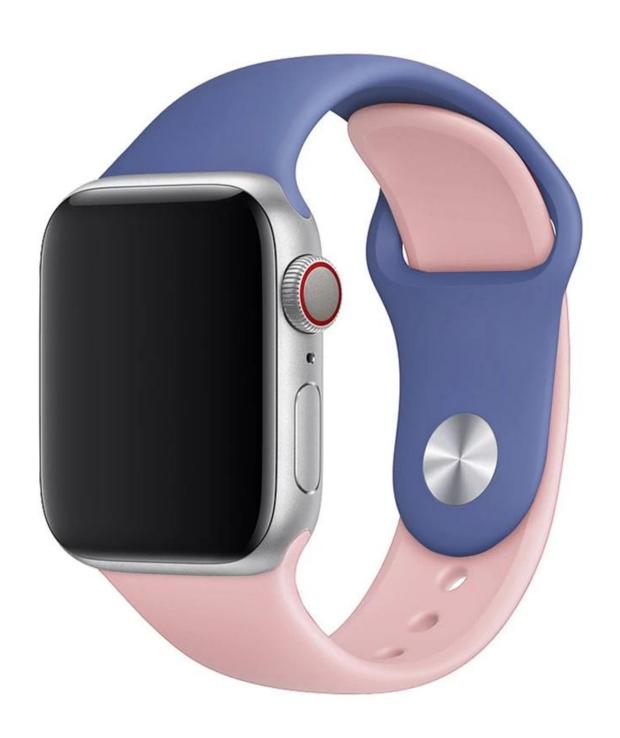

## **Fashion Double Color Silicone Watch Band For Apple Watch**

## **Product Design:**

- Contrast Color Design
- Innovative pin-and-loop clasps
- 40mm For 130–200mm 44mm For 140–210mm