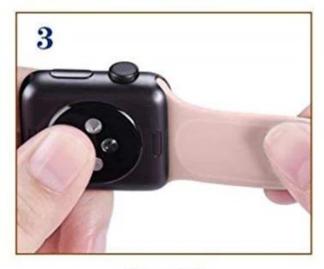

## **How To Install&Remove The Band**

Align the band with the slot of the watch

Push the band to slide in

Connected

Press the release button to slide out