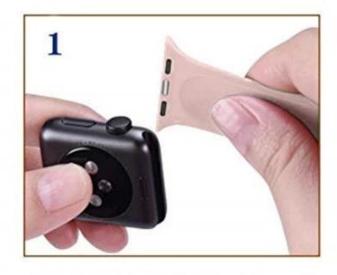

## **How To Install&Remove The Band**

Align the band with the slot of the watch

Push the band to slide in

Connected

Press the release button to slide out