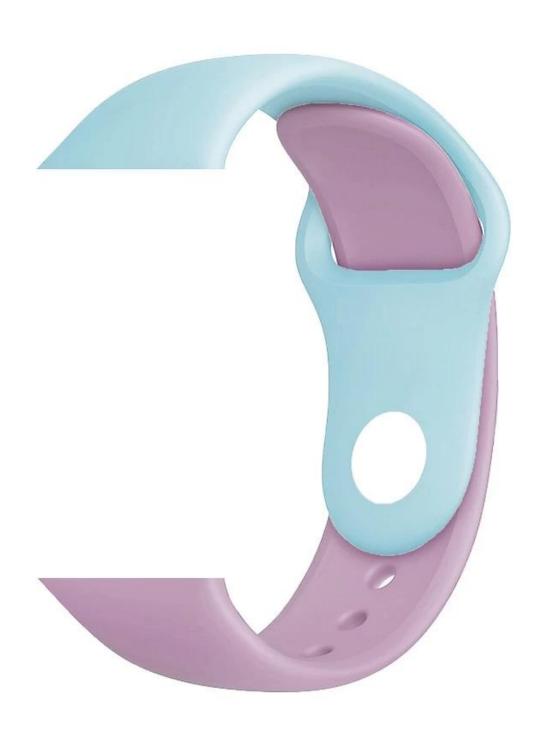

## **Fashion Double Color Silicone Watch Band For Apple Watch**

## **Product Design:**

- Contrast Color Design
- Innovative pin-and-loop clasps
- 40mm For 130–200mm 44mm For 140–210mm

## **Product Features:**

- 1. The sport watch band is made of high-quality silicone material, feel comfortable, stylish, dirt-resistant wear, good flexibility, waterproof and sweatproof
- 2. Colorful collocation, love your bands and enjoy the high quality of life.
- 3. Our silicone watch sport band is specially designed for easy and direct installation and single button removal. Boasting watch lugs on both ends of the strap, it perfectly locks onto