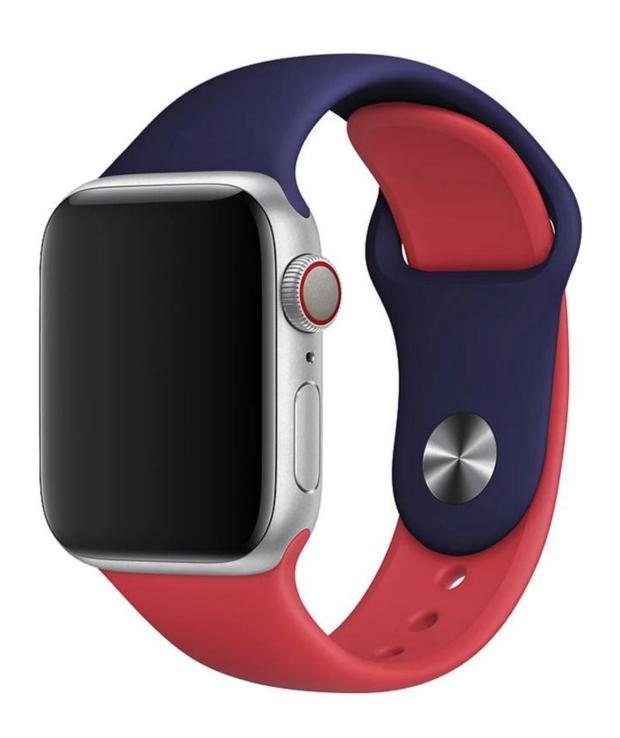

## **Fashion Double Color Silicone Watch Band For Apple Watch**

## **Product Design:**

- Contrast Color Design
- Innovative pin-and-loop clasps
- 40mm For 130–200mm 44mm For 140–210mm