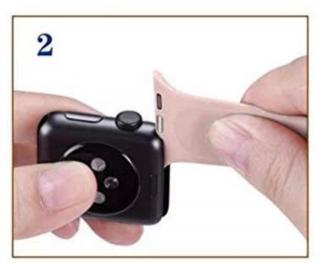

## **How To Install&Remove The Band**

Align the band with the slot of the watch

Push the band to slide in

Connected

Press the release button to slide out