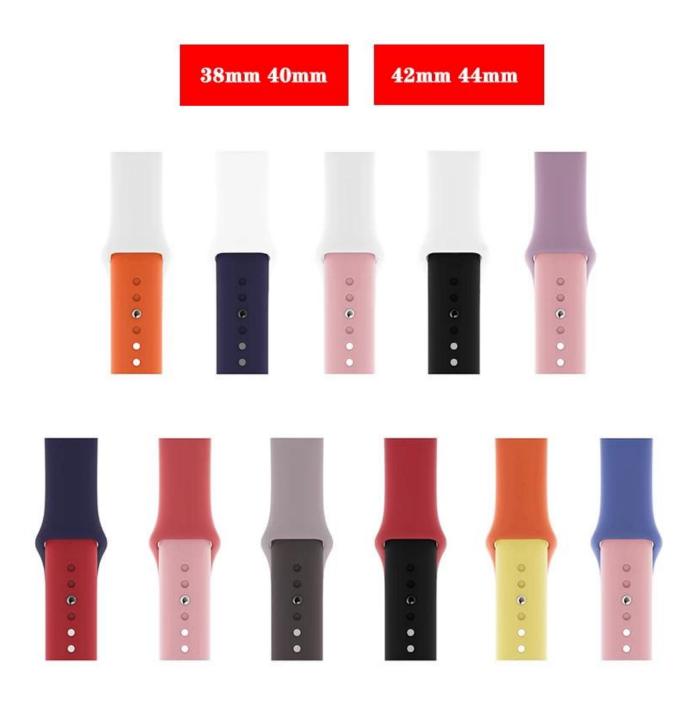

## **Product Design:**

- Contrast Color Design
- Innovative pin-and-loop clasps
- 40mm For 130–200mm 44mm For 140–210mm

## **Product Features:**

- 1. The sport watch band is made of high-quality silicone material, feel comfortable, stylish, dirt-resistant wear, good flexibility, waterproof and sweatproof
- 2. Colorful collocation, love your bands and enjoy the high quality of life.
- 3. Our silicone watch sport band is specially designed for easy and direct installation and single button removal. Boasting watch lugs on both ends of the strap, it perfectly locks onto