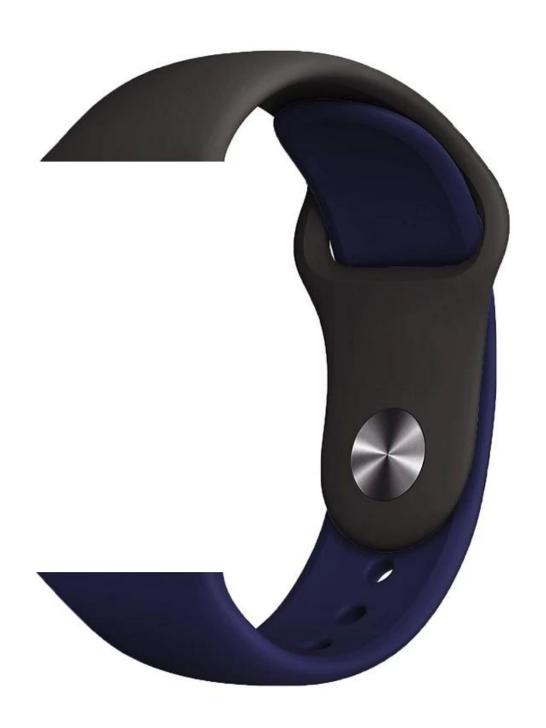

## **Fashion Double Color Silicone Watch Band For Apple Watch**

## **Product Design:**

- Contrast Color Design
- Innovative pin-and-loop clasps
- 40mm For 130–200mm 44mm For 140–210mm

## **Product Features:**

- 1. The sport watch band is made of high-quality silicone material, feel comfortable, stylish, dirt-resistant wear, good flexibility, waterproof and sweatproof
- 2. Colorful collocation, love your bands and enjoy the high quality of life.
- 3. Our silicone watch sport band is specially designed for easy and direct installation and single button removal. Boasting watch lugs on both ends of the strap, it perfectly locks onto