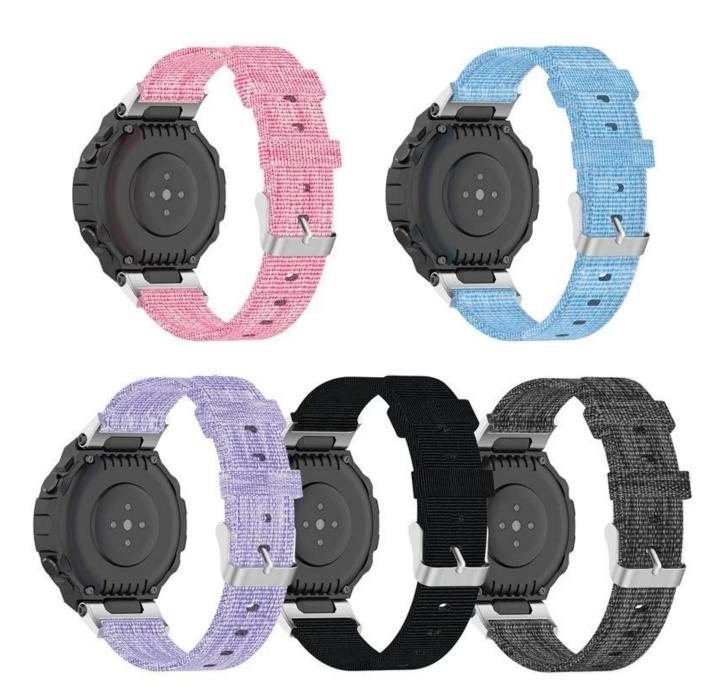

## **Product Design:**

● Fit Model ☐For Huami Amazfit T-Rex/T-Rex Pro

• Item :CBTR02

Band Material : Canvas

Band Colors: Pink, Light Blue, Purple, Black, Grey

Connector Width: 25.8mmBand Length: 129+102mm

• Fit Wrists: 5.5-8.7"

• Type:Canvas Watch Band With Silver Metal Buckle

Accessories:2\*Screwdriver

Support Mixed Batch Orders
First time sample order and mix order is acceptable
Larger quantity please contact sales for discount