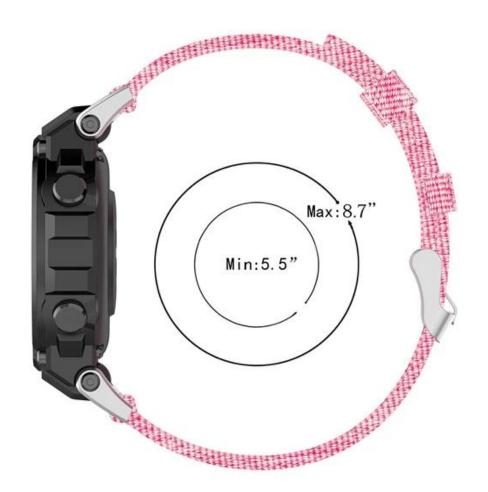

## **Product Design:**

● Fit Model ☐For Huami Amazfit T-Rex/T-Rex Pro

• Item :CBTR02

Band Material : Canvas

Band Colors: Pink, Light Blue, Purple, Black, Grey

Connector Width: 25.8mmBand Length: 129+102mm

• Fit Wrists: 5.5-8.7"