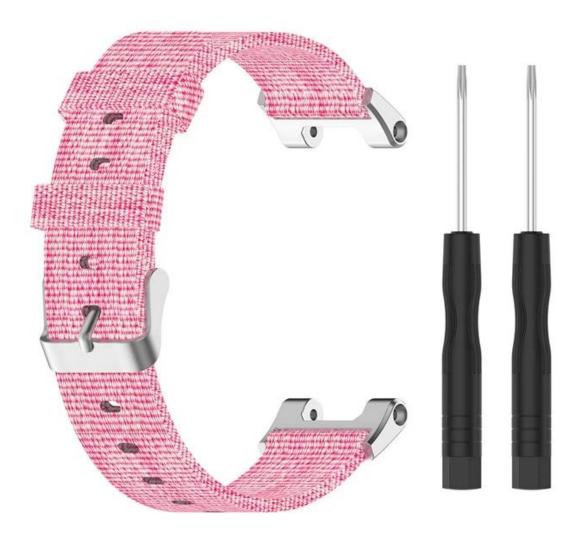

• Type:Canvas Watch Band With Silver Metal Buckle

Accessories:2\*Screwdriver

Support Mixed Batch Orders
First time sample order and mix order is acceptable
Larger quantity please contact sales for discount

The default packaging: Nice OPP Bag.

Also Can Choose the Retailing Package, Please Contact us.

Support Package Customized Service [Logo, Size, Description, Colors, Label, etc]

129mm

25.8mm