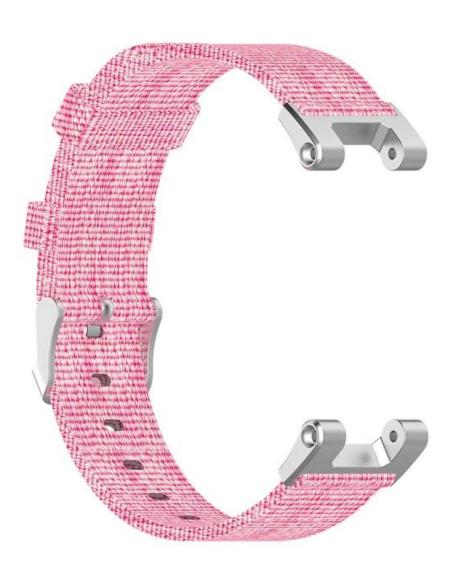

## Wholesale Canvas Watch Band For Xiaomi Huami Amazfit T-Rex Pro A1918

## **Product Design:**

● Fit Model ☐For Huami Amazfit T-Rex/T-Rex Pro

• Item :CBTR02

Band Material : Canvas

Band Colors: Pink, Light Blue, Purple, Black, Grey

Connector Width: 25.8mmBand Length: 129+102mm

• Fit Wrists: 5.5-8.7"

• Type:Canvas Watch Band With Silver Metal Buckle

Accessories:2\*Screwdriver

Support Mixed Batch Orders
First time sample order and mix order is acceptable
Larger quantity please contact sales for discount