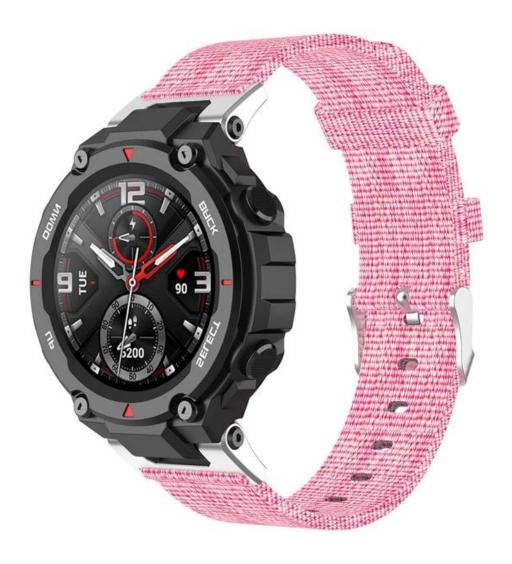

## **Product Design:**

● Fit Model ☐For Huami Amazfit T-Rex/T-Rex Pro

• Item :CBTR02

Band Material : Canvas

Band Colors: Pink, Light Blue, Purple, Black, Grey

Connector Width: 25.8mmBand Length: 129+102mm

• Fit Wrists: 5.5-8.7"