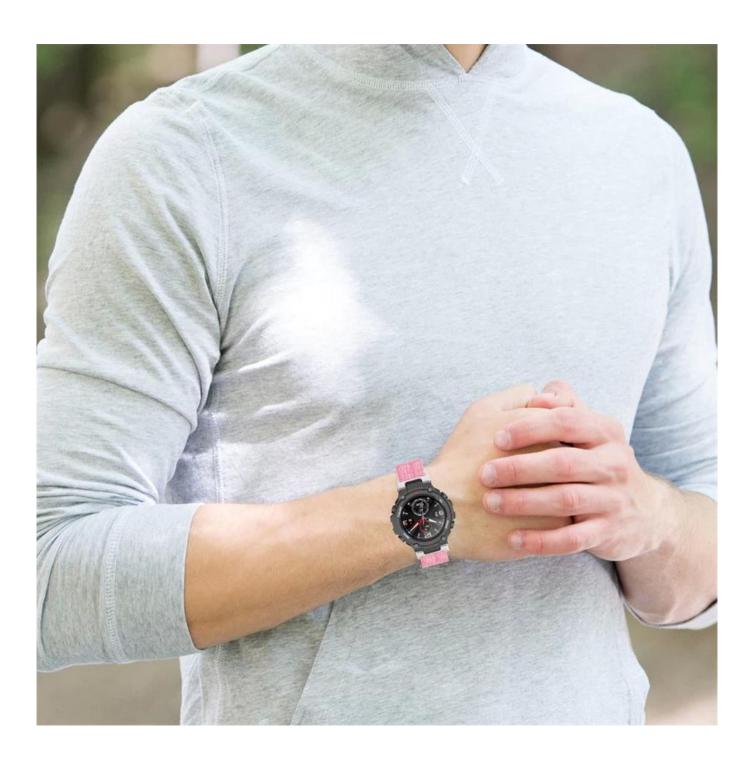

## Wholesale Canvas Watch Band For Xiaomi Huami Amazfit T-Rex Pro A1918

## **Product Design:**

● Fit Model ☐For Huami Amazfit T-Rex/T-Rex Pro

• Item :CBTR02

Band Material : Canvas

Band Colors: Pink, Light Blue, Purple, Black, Grey

Connector Width: 25.8mmBand Length: 129+102mm

• Fit Wrists: 5.5-8.7"