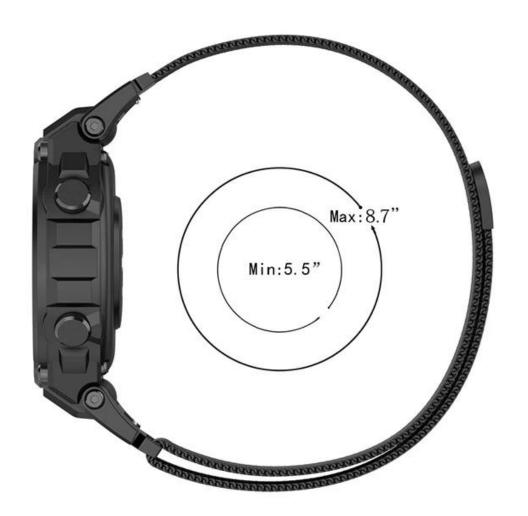

• Band Length: 207mm

• Fit Wrists: 5.5-8.7"

Design:Magnetic Closure Clasp

• Type:Quick Release Milanese Loop Stainless Steel Watch Band

• Accessories:2\*Screwdriver

Support Mixed Batch Orders

First time sample order and mix order is acceptable Larger quantity please contact sales for discount