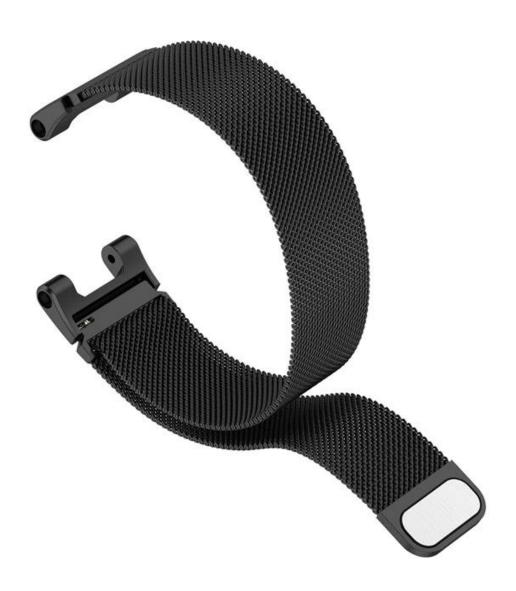

## Quick Release Milanese Loop Stainless Steel Watch Band For Huami Amazfit T-Rex A1918 Correa Strap For Xiaomi Amazfit T Rex Pro

## **Product Design:**

● Fit Model ☐For Huami Amazfit T-Rex/T-Rex Pro

• Item :CBTR03

Band Material : Stainless Steel

● Band Colors: Silver, Colorful, Olive Green, Black, Rose Gold, Rose Pink, Grey.

• Connector Width: 13.7mm

• Band Length: 207mm

• Fit Wrists: 5.5-8.7"

Design:Magnetic Closure Clasp

• Type:Quick Release Milanese Loop Stainless Steel Watch Band

• Accessories:2\*Screwdriver

Support Mixed Batch Orders

First time sample order and mix order is acceptable Larger quantity please contact sales for discount