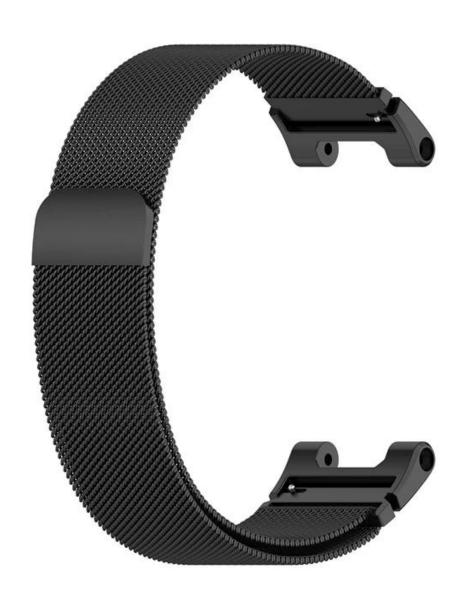

## Quick Release Milanese Loop Stainless Steel Watch Band For Huami Amazfit T-Rex A1918 Correa Strap For Xiaomi Amazfit T Rex Pro

## **Product Design:**

● Fit Model ☐For Huami Amazfit T-Rex/T-Rex Pro

• Item :CBTR03

Band Material : Stainless Steel

● Band Colors: Silver, Colorful, Olive Green, Black, Rose Gold, Rose Pink, Grey.

• Connector Width: 13.7mm

• Band Length: 207mm

• Fit Wrists: 5.5-8.7"

Design:Magnetic Closure Clasp

• Type:Quick Release Milanese Loop Stainless Steel Watch Band

• Accessories:2\*Screwdriver

Support Mixed Batch Orders

First time sample order and mix order is acceptable Larger quantity please contact sales for discount