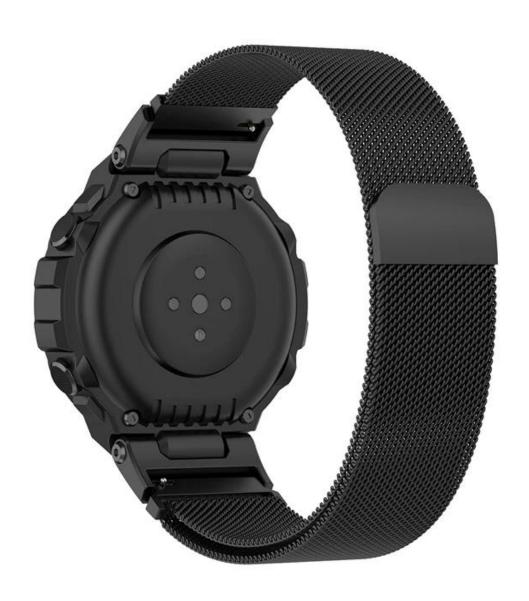

## Quick Release Milanese Loop Stainless Steel Watch Band For Huami Amazfit T-Rex A1918 Correa Strap For Xiaomi Amazfit T Rex Pro

## **Product Design:**

● Fit Model ☐For Huami Amazfit T-Rex/T-Rex Pro

• Item :CBTR03

Band Material : Stainless Steel

● Band Colors: Silver, Colorful, Olive Green, Black, Rose Gold, Rose Pink, Grey.

• Connector Width: 13.7mm