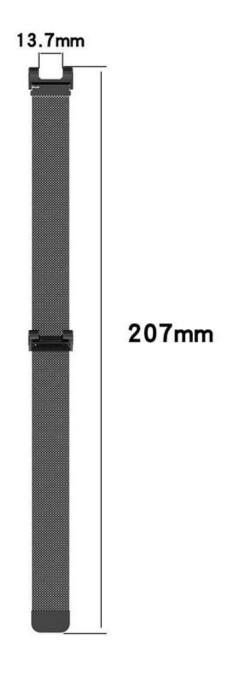

## **Product Design:**

● Fit Model ☐For Huami Amazfit T-Rex/T-Rex Pro

• Item :CBTR03

Band Material : Stainless Steel

● Band Colors: Silver, Colorful, Olive Green, Black, Rose Gold, Rose Pink, Grey.

• Connector Width: 13.7mm

• Band Length: 207mm

• Fit Wrists: 5.5-8.7"

Design:Magnetic Closure Clasp

• Type:Quick Release Milanese Loop Stainless Steel Watch Band

• Accessories:2\*Screwdriver

Support Mixed Batch Orders

First time sample order and mix order is acceptable Larger quantity please contact sales for discount