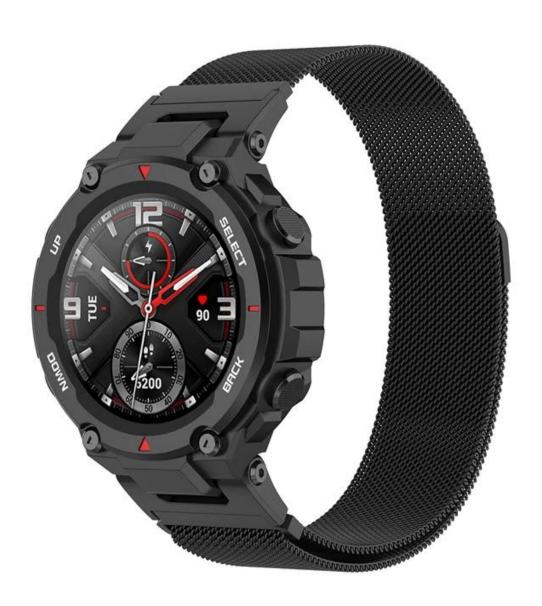

## Quick Release Milanese Loop Stainless Steel Watch Band For Huami Amazfit T-Rex A1918 Correa Strap For Xiaomi Amazfit T Rex Pro

## **Product Design:**

● Fit Model ☐For Huami Amazfit T-Rex/T-Rex Pro

• Item :CBTR03

Band Material : Stainless Steel

● Band Colors: Silver, Colorful, Olive Green, Black, Rose Gold, Rose Pink, Grey.

• Connector Width: 13.7mm